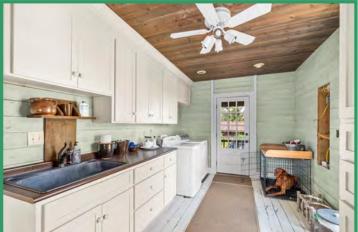

#### **PROPERTY SUMMARY (CONT.)**

| Access:              | Frontage on MS Hwy 15 and Enon Road (paved)                                                                                                                                                                                                                                                                                                                                                                                                                                                                                                                                                |
|----------------------|--------------------------------------------------------------------------------------------------------------------------------------------------------------------------------------------------------------------------------------------------------------------------------------------------------------------------------------------------------------------------------------------------------------------------------------------------------------------------------------------------------------------------------------------------------------------------------------------|
| Acreage:             | 2460+/- acres in Winston County, Mississippi<br>85% wooded and 15% open land<br>1140+/- acres 20+ year old Loblolly Pine Plantation<br>200+/- acres Bottomland Hardwoods (cut 2017)<br>200+/- acres Mixed Upland Pine & Hardwoods<br>524.03 acres Cropland including CRP and Pastures<br>- 394.53 acres CRP (2 CRP contracts expiring 9/2031)<br>- Annual payments of \$21,204<br>3 Lakes: 16.5+/- acres, 3.5+/- acres and 3.3+/- acres<br>Borders Hughes Creek and Tallahaga Creek                                                                                                        |
| <b>Improvements:</b> | Complete interior road system with 2.25 miles of paved driveways,<br>additional gravel and crushed aggregate roads, improved grade roads<br>with bridges and culverts.<br>Main House: 7,500+/- square feet completely restored antebellum log<br>home with 6 bedrooms, 5 baths, modern kitchen, family room,<br>breakfast room, study, living room, dining room, large foyers,<br>recreation room, 8 porches. Surrounded by arbors, vegetable garden,<br>log corn crib, and private lake with gazebo.<br>Main House Guest House/Employee Cabin: 900+/- square feet, 2<br>bedrooms, 1 bath. |
|                      | <ul> <li>Dedroonis, i bath.</li> <li>Three additional houses on the perimeter of the property for guests or employees.</li> <li>Covered Riding Arena: 28,000+/- square feet with 40' x 184' stable, and Apartment with 1 bedroom, 1.5 baths.</li> <li>Equipment Shed / Shop: 12,500+/- square feet</li> <li>Commodity Shed: 60' x 60'</li> <li>Dog Barn / Kennel: 15,600+/- square feet</li> <li>Livestock Barn: 6,200+/- square feet</li> </ul>                                                                                                                                           |