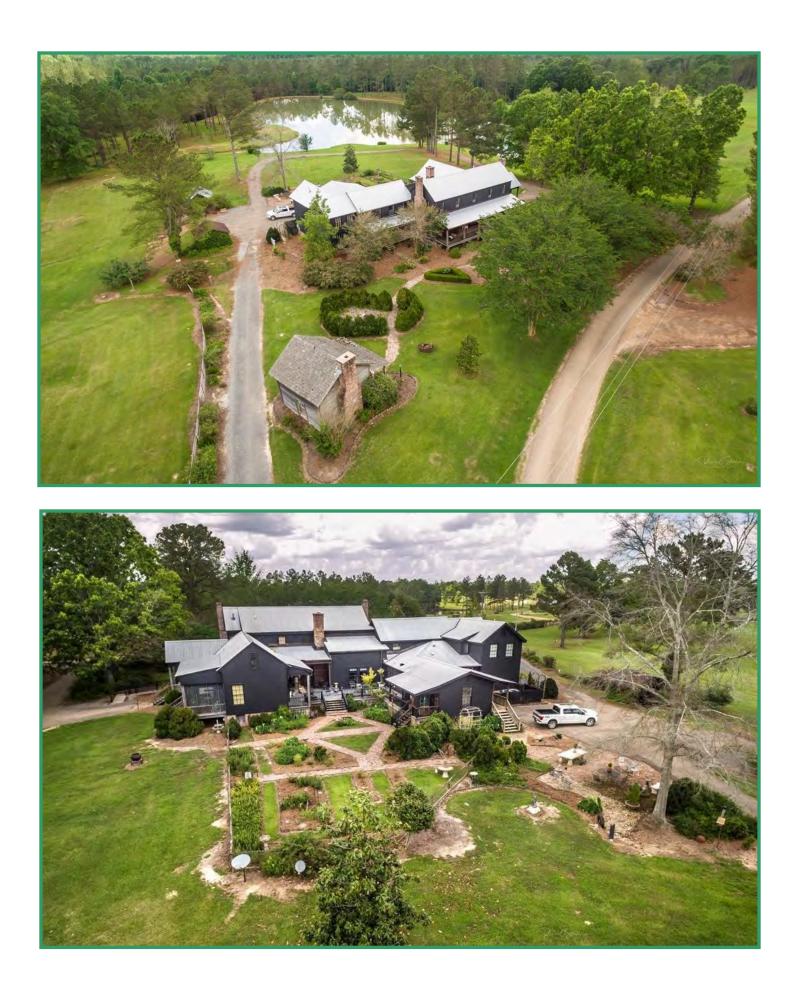

#### **PROPERTY SUMMARY**

| in over 40 years, Hughes Creek Plantation.<br>acre property is located in Winston County<br>Mississippi and just north of the town of No<br>7,500+/- square foot 1850's plantation plain<br>from reclaimed materials from throughout<br>The home is an architectural replica of the<br>home. It is located atop a large hill overloo<br>lakes on the property as well as the Tallaha<br>one of the homes eight porches and enjoy t<br>and wildlife. The property's 2.25 mile pave | Madison Properties, Inc. is honored to bring to market for the first time<br>in over 40 years, Hughes Creek Plantation. This 2,460+/- contiguous<br>acre property is located in Winston County, just south of Louisville,<br>Mississippi and just north of the town of Noxapater. The focal point is a<br>7,500+/- square foot 1850's plantation plain style log home, constructed<br>from reclaimed materials from throughout the Southern United States.<br>The home is an architectural replica of the dog-trot style Southern<br>home. It is located atop a large hill overlooking one of the many private<br>lakes on the property as well as the Tallahaga Creek bottom. Relax on<br>one of the homes eight porches and enjoy the view of the gardens, lake<br>and wildlife. The property's 2.25 mile paved driveway give year-round<br>access to the many barns, lakes and structures including a 28,000+/-<br>square foot covered equestrian arena. |  |  |  |  |  |  |
|-----------------------------------------------------------------------------------------------------------------------------------------------------------------------------------------------------------------------------------------------------------------------------------------------------------------------------------------------------------------------------------------------------------------------------------------------------------------------------------|-------------------------------------------------------------------------------------------------------------------------------------------------------------------------------------------------------------------------------------------------------------------------------------------------------------------------------------------------------------------------------------------------------------------------------------------------------------------------------------------------------------------------------------------------------------------------------------------------------------------------------------------------------------------------------------------------------------------------------------------------------------------------------------------------------------------------------------------------------------------------------------------------------------------------------------------------------------|--|--|--|--|--|--|
| <b>Location:</b> East Central Mississippi, Winston County                                                                                                                                                                                                                                                                                                                                                                                                                         |                                                                                                                                                                                                                                                                                                                                                                                                                                                                                                                                                                                                                                                                                                                                                                                                                                                                                                                                                             |  |  |  |  |  |  |
| Longitude/Latitude: 33.1' 28.8                                                                                                                                                                                                                                                                                                                                                                                                                                                    | 9 / -89.2' 19.34                                                                                                                                                                                                                                                                                                                                                                                                                                                                                                                                                                                                                                                                                                                                                                                                                                                                                                                                            |  |  |  |  |  |  |
| Physical Address (main house): 3739 Eno                                                                                                                                                                                                                                                                                                                                                                                                                                           | n Road, Louisville, MS 39339                                                                                                                                                                                                                                                                                                                                                                                                                                                                                                                                                                                                                                                                                                                                                                                                                                                                                                                                |  |  |  |  |  |  |
|                                                                                                                                                                                                                                                                                                                                                                                                                                                                                   |                                                                                                                                                                                                                                                                                                                                                                                                                                                                                                                                                                                                                                                                                                                                                                                                                                                                                                                                                             |  |  |  |  |  |  |
| Mileage Chart:                                                                                                                                                                                                                                                                                                                                                                                                                                                                    |                                                                                                                                                                                                                                                                                                                                                                                                                                                                                                                                                                                                                                                                                                                                                                                                                                                                                                                                                             |  |  |  |  |  |  |
| Louisville, MS 7 miles                                                                                                                                                                                                                                                                                                                                                                                                                                                            |                                                                                                                                                                                                                                                                                                                                                                                                                                                                                                                                                                                                                                                                                                                                                                                                                                                                                                                                                             |  |  |  |  |  |  |
| Starkville, MS 39 miles                                                                                                                                                                                                                                                                                                                                                                                                                                                           |                                                                                                                                                                                                                                                                                                                                                                                                                                                                                                                                                                                                                                                                                                                                                                                                                                                                                                                                                             |  |  |  |  |  |  |
| Meridian, MS 57 miles                                                                                                                                                                                                                                                                                                                                                                                                                                                             |                                                                                                                                                                                                                                                                                                                                                                                                                                                                                                                                                                                                                                                                                                                                                                                                                                                                                                                                                             |  |  |  |  |  |  |
| Jackson, MS 98 miles                                                                                                                                                                                                                                                                                                                                                                                                                                                              |                                                                                                                                                                                                                                                                                                                                                                                                                                                                                                                                                                                                                                                                                                                                                                                                                                                                                                                                                             |  |  |  |  |  |  |
| Tuscaloosa, AL 110 miles                                                                                                                                                                                                                                                                                                                                                                                                                                                          |                                                                                                                                                                                                                                                                                                                                                                                                                                                                                                                                                                                                                                                                                                                                                                                                                                                                                                                                                             |  |  |  |  |  |  |
| Birmingham, AL 164 miles                                                                                                                                                                                                                                                                                                                                                                                                                                                          |                                                                                                                                                                                                                                                                                                                                                                                                                                                                                                                                                                                                                                                                                                                                                                                                                                                                                                                                                             |  |  |  |  |  |  |
| Memphis, TN 185 miles                                                                                                                                                                                                                                                                                                                                                                                                                                                             |                                                                                                                                                                                                                                                                                                                                                                                                                                                                                                                                                                                                                                                                                                                                                                                                                                                                                                                                                             |  |  |  |  |  |  |
| New Orleans, LA 246 miles                                                                                                                                                                                                                                                                                                                                                                                                                                                         |                                                                                                                                                                                                                                                                                                                                                                                                                                                                                                                                                                                                                                                                                                                                                                                                                                                                                                                                                             |  |  |  |  |  |  |
| <b>Commercial Airports:</b> Meridian Regional Airport 58                                                                                                                                                                                                                                                                                                                                                                                                                          | miles (1 hr. 8 min.)                                                                                                                                                                                                                                                                                                                                                                                                                                                                                                                                                                                                                                                                                                                                                                                                                                                                                                                                        |  |  |  |  |  |  |
| Golden Triangle Regional Airport 67                                                                                                                                                                                                                                                                                                                                                                                                                                               |                                                                                                                                                                                                                                                                                                                                                                                                                                                                                                                                                                                                                                                                                                                                                                                                                                                                                                                                                             |  |  |  |  |  |  |
| Jackson International Airport 87                                                                                                                                                                                                                                                                                                                                                                                                                                                  | .4 miles (1 hr. 15 min.)                                                                                                                                                                                                                                                                                                                                                                                                                                                                                                                                                                                                                                                                                                                                                                                                                                                                                                                                    |  |  |  |  |  |  |
|                                                                                                                                                                                                                                                                                                                                                                                                                                                                                   | .4 miles (1 hr. 15 min.)<br>.1 miles (1 hr. 48 min.)                                                                                                                                                                                                                                                                                                                                                                                                                                                                                                                                                                                                                                                                                                                                                                                                                                                                                                        |  |  |  |  |  |  |
| <b>Local Airports:</b> Louisville Winston County Airport 8.6                                                                                                                                                                                                                                                                                                                                                                                                                      |                                                                                                                                                                                                                                                                                                                                                                                                                                                                                                                                                                                                                                                                                                                                                                                                                                                                                                                                                             |  |  |  |  |  |  |

## **Improvements**

| Main House:            | 3739 Enon Road               |           |
|------------------------|------------------------------|-----------|
|                        | 6 Bedrooms / 5 Bath          |           |
|                        | Gross Living Area (Level 1): | 4,976 SF  |
|                        | Gross Living Area (Level 2): | 2,526 SF  |
|                        | Total Gross Living Area:     | 7,502 SF  |
| Guest/Employee Cabin:  | 3745 Enon Road               |           |
|                        | Gross Living Area:           | 900 SF    |
|                        | 2 Bedrooms / 1.5 Bath        |           |
| Hwy 15 House:          | 7088 Hwy 15 S                |           |
|                        | 3 Bedroom / 3 Bath           |           |
|                        | Gross Living Area:           | 2,031 SF  |
| Enon Road House #1:    | 3883 Enon Road               |           |
|                        | 3 Bedroom / 2 Bath           |           |
|                        | Gross Living Area:           | 1,460 SF  |
| Enon Road House #2:    | 3997 Enon Road               |           |
|                        | 4 Bedroom / 1 Bath           |           |
|                        | Gross Living Area:           | 1,108 SF  |
| Stable Apartment:      | 7120 Hwy 15                  |           |
|                        | 1 Bedroom / 1.5 Bath         |           |
| Stable / Riding Arena: | 7120 Hwy 15                  | 28,000 SF |
| Equipment Shed #1:     | 3733 Enon Road               | 12,500 SF |
| Commodity Shed:        | 3749 Enon Road               | 3,600 SF  |
| Dog Barn & Kennel:     | 3727 Enon Road               | 15,600 SF |
| Livestock Barn:        | 7130 Hwy 15                  | 6,200 SF  |