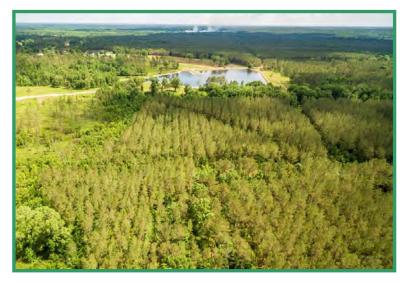

#### **PROPERTY SUMMARY**

| in over 40 years, Hughes Creek Plantation.<br>acre property is located in Winston County<br>Mississippi and just north of the town of No<br>7,500+/- square foot 1850's plantation plain<br>from reclaimed materials from throughout<br>The home is an architectural replica of the<br>home. It is located atop a large hill overloo<br>lakes on the property as well as the Tallaha<br>one of the homes eight porches and enjoy t<br>and wildlife. The property's 2.25 mile pave | Madison Properties, Inc. is honored to bring to market for the first time<br>in over 40 years, Hughes Creek Plantation. This 2,460+/- contiguous<br>acre property is located in Winston County, just south of Louisville,<br>Mississippi and just north of the town of Noxapater. The focal point is a<br>7,500+/- square foot 1850's plantation plain style log home, constructed<br>from reclaimed materials from throughout the Southern United States.<br>The home is an architectural replica of the dog-trot style Southern<br>home. It is located atop a large hill overlooking one of the many private<br>lakes on the property as well as the Tallahaga Creek bottom. Relax on<br>one of the homes eight porches and enjoy the view of the gardens, lake<br>and wildlife. The property's 2.25 mile paved driveway give year-round<br>access to the many barns, lakes and structures including a 28,000+/-<br>square foot covered equestrian arena. |  |  |  |  |  |  |
|-----------------------------------------------------------------------------------------------------------------------------------------------------------------------------------------------------------------------------------------------------------------------------------------------------------------------------------------------------------------------------------------------------------------------------------------------------------------------------------|-------------------------------------------------------------------------------------------------------------------------------------------------------------------------------------------------------------------------------------------------------------------------------------------------------------------------------------------------------------------------------------------------------------------------------------------------------------------------------------------------------------------------------------------------------------------------------------------------------------------------------------------------------------------------------------------------------------------------------------------------------------------------------------------------------------------------------------------------------------------------------------------------------------------------------------------------------------|--|--|--|--|--|--|
| <b>Location:</b> East Central Mississippi, Winston County                                                                                                                                                                                                                                                                                                                                                                                                                         |                                                                                                                                                                                                                                                                                                                                                                                                                                                                                                                                                                                                                                                                                                                                                                                                                                                                                                                                                             |  |  |  |  |  |  |
| Longitude/Latitude: 33.1' 28.8                                                                                                                                                                                                                                                                                                                                                                                                                                                    | 9 / -89.2' 19.34                                                                                                                                                                                                                                                                                                                                                                                                                                                                                                                                                                                                                                                                                                                                                                                                                                                                                                                                            |  |  |  |  |  |  |
| Physical Address (main house): 3739 Eno                                                                                                                                                                                                                                                                                                                                                                                                                                           | n Road, Louisville, MS 39339                                                                                                                                                                                                                                                                                                                                                                                                                                                                                                                                                                                                                                                                                                                                                                                                                                                                                                                                |  |  |  |  |  |  |
|                                                                                                                                                                                                                                                                                                                                                                                                                                                                                   |                                                                                                                                                                                                                                                                                                                                                                                                                                                                                                                                                                                                                                                                                                                                                                                                                                                                                                                                                             |  |  |  |  |  |  |
| Mileage Chart:                                                                                                                                                                                                                                                                                                                                                                                                                                                                    |                                                                                                                                                                                                                                                                                                                                                                                                                                                                                                                                                                                                                                                                                                                                                                                                                                                                                                                                                             |  |  |  |  |  |  |
| Louisville, MS 7 miles                                                                                                                                                                                                                                                                                                                                                                                                                                                            |                                                                                                                                                                                                                                                                                                                                                                                                                                                                                                                                                                                                                                                                                                                                                                                                                                                                                                                                                             |  |  |  |  |  |  |
| Starkville, MS 39 miles                                                                                                                                                                                                                                                                                                                                                                                                                                                           |                                                                                                                                                                                                                                                                                                                                                                                                                                                                                                                                                                                                                                                                                                                                                                                                                                                                                                                                                             |  |  |  |  |  |  |
| Meridian, MS 57 miles                                                                                                                                                                                                                                                                                                                                                                                                                                                             |                                                                                                                                                                                                                                                                                                                                                                                                                                                                                                                                                                                                                                                                                                                                                                                                                                                                                                                                                             |  |  |  |  |  |  |
| Jackson, MS 98 miles                                                                                                                                                                                                                                                                                                                                                                                                                                                              |                                                                                                                                                                                                                                                                                                                                                                                                                                                                                                                                                                                                                                                                                                                                                                                                                                                                                                                                                             |  |  |  |  |  |  |
| Tuscaloosa, AL 110 miles                                                                                                                                                                                                                                                                                                                                                                                                                                                          |                                                                                                                                                                                                                                                                                                                                                                                                                                                                                                                                                                                                                                                                                                                                                                                                                                                                                                                                                             |  |  |  |  |  |  |
| Birmingham, AL 164 miles                                                                                                                                                                                                                                                                                                                                                                                                                                                          |                                                                                                                                                                                                                                                                                                                                                                                                                                                                                                                                                                                                                                                                                                                                                                                                                                                                                                                                                             |  |  |  |  |  |  |
| Memphis, TN 185 miles                                                                                                                                                                                                                                                                                                                                                                                                                                                             |                                                                                                                                                                                                                                                                                                                                                                                                                                                                                                                                                                                                                                                                                                                                                                                                                                                                                                                                                             |  |  |  |  |  |  |
| New Orleans, LA 246 miles                                                                                                                                                                                                                                                                                                                                                                                                                                                         |                                                                                                                                                                                                                                                                                                                                                                                                                                                                                                                                                                                                                                                                                                                                                                                                                                                                                                                                                             |  |  |  |  |  |  |
| <b>Commercial Airports:</b> Meridian Regional Airport 58                                                                                                                                                                                                                                                                                                                                                                                                                          | miles (1 hr. 8 min.)                                                                                                                                                                                                                                                                                                                                                                                                                                                                                                                                                                                                                                                                                                                                                                                                                                                                                                                                        |  |  |  |  |  |  |
| Golden Triangle Regional Airport 67                                                                                                                                                                                                                                                                                                                                                                                                                                               |                                                                                                                                                                                                                                                                                                                                                                                                                                                                                                                                                                                                                                                                                                                                                                                                                                                                                                                                                             |  |  |  |  |  |  |
| Jackson International Airport 87                                                                                                                                                                                                                                                                                                                                                                                                                                                  | .4 miles (1 hr. 15 min.)                                                                                                                                                                                                                                                                                                                                                                                                                                                                                                                                                                                                                                                                                                                                                                                                                                                                                                                                    |  |  |  |  |  |  |
|                                                                                                                                                                                                                                                                                                                                                                                                                                                                                   | .4 miles (1 hr. 15 min.)<br>.1 miles (1 hr. 48 min.)                                                                                                                                                                                                                                                                                                                                                                                                                                                                                                                                                                                                                                                                                                                                                                                                                                                                                                        |  |  |  |  |  |  |
| <b>Local Airports:</b> Louisville Winston County Airport 8.6                                                                                                                                                                                                                                                                                                                                                                                                                      |                                                                                                                                                                                                                                                                                                                                                                                                                                                                                                                                                                                                                                                                                                                                                                                                                                                                                                                                                             |  |  |  |  |  |  |

#### **PROPERTY SUMMARY (CONT.)**

| Access:              | Frontage on MS Hwy 15 and Enon Road (paved)                                                                                                                                                                                                                                                                                                                                                                                                                                                                                                                                                |
|----------------------|--------------------------------------------------------------------------------------------------------------------------------------------------------------------------------------------------------------------------------------------------------------------------------------------------------------------------------------------------------------------------------------------------------------------------------------------------------------------------------------------------------------------------------------------------------------------------------------------|
| Acreage:             | 2460+/- acres in Winston County, Mississippi<br>85% wooded and 15% open land<br>1140+/- acres 20+ year old Loblolly Pine Plantation<br>200+/- acres Bottomland Hardwoods (cut 2017)<br>200+/- acres Mixed Upland Pine & Hardwoods<br>524.03 acres Cropland including CRP and Pastures<br>- 394.53 acres CRP (2 CRP contracts expiring 9/2031)<br>- Annual payments of \$21,204<br>3 Lakes: 16.5+/- acres, 3.5+/- acres and 3.3+/- acres<br>Borders Hughes Creek and Tallahaga Creek                                                                                                        |
| <b>Improvements:</b> | Complete interior road system with 2.25 miles of paved driveways,<br>additional gravel and crushed aggregate roads, improved grade roads<br>with bridges and culverts.<br>Main House: 7,500+/- square feet completely restored antebellum log<br>home with 6 bedrooms, 5 baths, modern kitchen, family room,<br>breakfast room, study, living room, dining room, large foyers,<br>recreation room, 8 porches. Surrounded by arbors, vegetable garden,<br>log corn crib, and private lake with gazebo.<br>Main House Guest House/Employee Cabin: 900+/- square feet, 2<br>bedrooms, 1 bath. |
|                      | <ul> <li>Dedroonis, i bath.</li> <li>Three additional houses on the perimeter of the property for guests or employees.</li> <li>Covered Riding Arena: 28,000+/- square feet with 40' x 184' stable, and Apartment with 1 bedroom, 1.5 baths.</li> <li>Equipment Shed / Shop: 12,500+/- square feet</li> <li>Commodity Shed: 60' x 60'</li> <li>Dog Barn / Kennel: 15,600+/- square feet</li> <li>Livestock Barn: 6,200+/- square feet</li> </ul>                                                                                                                                           |