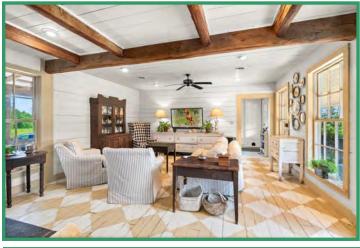

#### **PROPERTY SUMMARY (CONT.)**

| Access:              | Frontage on MS Hwy 15 and Enon Road (paved)                                                                                                                                                                                                                                                                                                                                                                                                                                                                                                                                                |
|----------------------|--------------------------------------------------------------------------------------------------------------------------------------------------------------------------------------------------------------------------------------------------------------------------------------------------------------------------------------------------------------------------------------------------------------------------------------------------------------------------------------------------------------------------------------------------------------------------------------------|
| Acreage:             | 2460+/- acres in Winston County, Mississippi<br>85% wooded and 15% open land<br>1140+/- acres 20+ year old Loblolly Pine Plantation<br>200+/- acres Bottomland Hardwoods (cut 2017)<br>200+/- acres Mixed Upland Pine & Hardwoods<br>524.03 acres Cropland including CRP and Pastures<br>- 394.53 acres CRP (2 CRP contracts expiring 9/2031)<br>- Annual payments of \$21,204<br>3 Lakes: 16.5+/- acres, 3.5+/- acres and 3.3+/- acres<br>Borders Hughes Creek and Tallahaga Creek                                                                                                        |
| <b>Improvements:</b> | Complete interior road system with 2.25 miles of paved driveways,<br>additional gravel and crushed aggregate roads, improved grade roads<br>with bridges and culverts.<br>Main House: 7,500+/- square feet completely restored antebellum log<br>home with 6 bedrooms, 5 baths, modern kitchen, family room,<br>breakfast room, study, living room, dining room, large foyers,<br>recreation room, 8 porches. Surrounded by arbors, vegetable garden,<br>log corn crib, and private lake with gazebo.<br>Main House Guest House/Employee Cabin: 900+/- square feet, 2<br>bedrooms, 1 bath. |
|                      | <ul> <li>Dedroonis, i bath.</li> <li>Three additional houses on the perimeter of the property for guests or employees.</li> <li>Covered Riding Arena: 28,000+/- square feet with 40' x 184' stable, and Apartment with 1 bedroom, 1.5 baths.</li> <li>Equipment Shed / Shop: 12,500+/- square feet</li> <li>Commodity Shed: 60' x 60'</li> <li>Dog Barn / Kennel: 15,600+/- square feet</li> <li>Livestock Barn: 6,200+/- square feet</li> </ul>                                                                                                                                           |