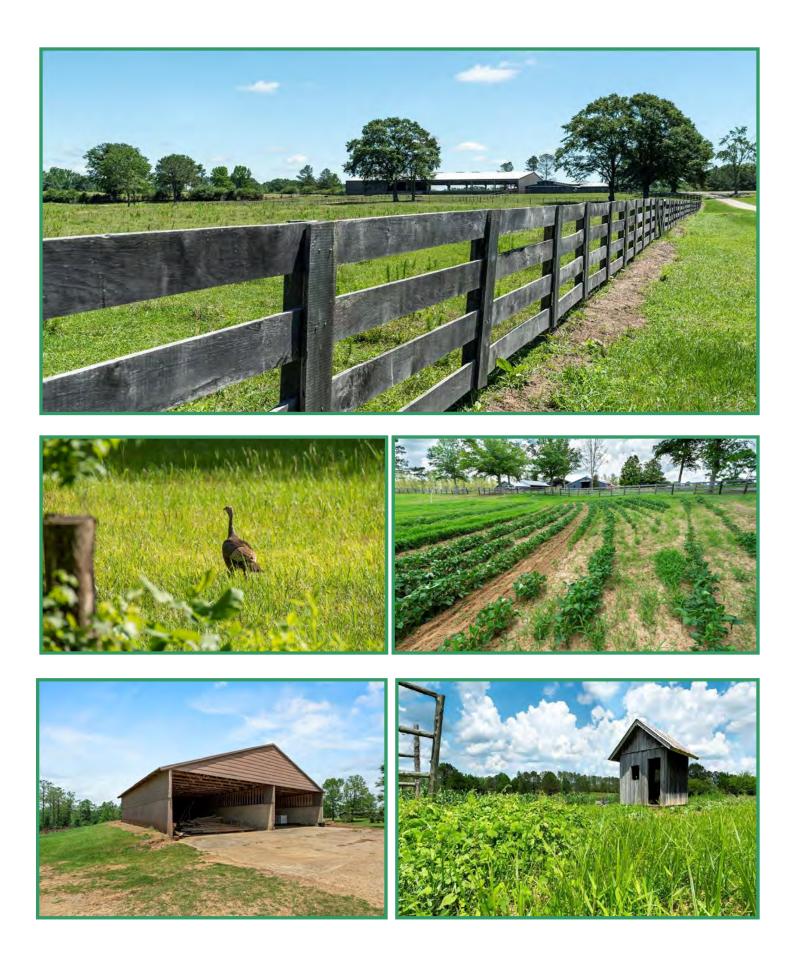

#### **PROPERTY SUMMARY (CONT.)**

| Access:              | Frontage on MS Hwy 15 and Enon Road (paved)                                                                                                                                                                                                                                                                                                                                                                                                                                                                                                                                                |
|----------------------|--------------------------------------------------------------------------------------------------------------------------------------------------------------------------------------------------------------------------------------------------------------------------------------------------------------------------------------------------------------------------------------------------------------------------------------------------------------------------------------------------------------------------------------------------------------------------------------------|
| Acreage:             | 2460+/- acres in Winston County, Mississippi<br>85% wooded and 15% open land<br>1140+/- acres 20+ year old Loblolly Pine Plantation<br>200+/- acres Bottomland Hardwoods (cut 2017)<br>200+/- acres Mixed Upland Pine & Hardwoods<br>524.03 acres Cropland including CRP and Pastures<br>- 394.53 acres CRP (2 CRP contracts expiring 9/2031)<br>- Annual payments of \$21,204<br>3 Lakes: 16.5+/- acres, 3.5+/- acres and 3.3+/- acres<br>Borders Hughes Creek and Tallahaga Creek                                                                                                        |
| <b>Improvements:</b> | Complete interior road system with 2.25 miles of paved driveways,<br>additional gravel and crushed aggregate roads, improved grade roads<br>with bridges and culverts.<br>Main House: 7,500+/- square feet completely restored antebellum log<br>home with 6 bedrooms, 5 baths, modern kitchen, family room,<br>breakfast room, study, living room, dining room, large foyers,<br>recreation room, 8 porches. Surrounded by arbors, vegetable garden,<br>log corn crib, and private lake with gazebo.<br>Main House Guest House/Employee Cabin: 900+/- square feet, 2<br>bedrooms, 1 bath. |
|                      | <ul> <li>Dedroonis, i bath.</li> <li>Three additional houses on the perimeter of the property for guests or employees.</li> <li>Covered Riding Arena: 28,000+/- square feet with 40' x 184' stable, and Apartment with 1 bedroom, 1.5 baths.</li> <li>Equipment Shed / Shop: 12,500+/- square feet</li> <li>Commodity Shed: 60' x 60'</li> <li>Dog Barn / Kennel: 15,600+/- square feet</li> <li>Livestock Barn: 6,200+/- square feet</li> </ul>                                                                                                                                           |

## **Improvements**

| Main House:            | 3739 Enon Road               |           |
|------------------------|------------------------------|-----------|
|                        | 6 Bedrooms / 5 Bath          |           |
|                        | Gross Living Area (Level 1): | 4,976 SF  |
|                        | Gross Living Area (Level 2): | 2,526 SF  |
|                        | Total Gross Living Area:     | 7,502 SF  |
| Guest/Employee Cabin:  | 3745 Enon Road               |           |
|                        | Gross Living Area:           | 900 SF    |
|                        | 2 Bedrooms / 1.5 Bath        |           |
| Hwy 15 House:          | 7088 Hwy 15 S                |           |
|                        | 3 Bedroom / 3 Bath           |           |
|                        | Gross Living Area:           | 2,031 SF  |
| Enon Road House #1:    | 3883 Enon Road               |           |
|                        | 3 Bedroom / 2 Bath           |           |
|                        | Gross Living Area:           | 1,460 SF  |
| Enon Road House #2:    | 3997 Enon Road               |           |
|                        | 4 Bedroom / 1 Bath           |           |
|                        | Gross Living Area:           | 1,108 SF  |
| Stable Apartment:      | 7120 Hwy 15                  |           |
|                        | 1 Bedroom / 1.5 Bath         |           |
| Stable / Riding Arena: | 7120 Hwy 15                  | 28,000 SF |
| Equipment Shed #1:     | 3733 Enon Road               | 12,500 SF |
| Commodity Shed:        | 3749 Enon Road               | 3,600 SF  |
| Dog Barn & Kennel:     | 3727 Enon Road               | 15,600 SF |
| Livestock Barn:        | 7130 Hwy 15                  | 6,200 SF  |