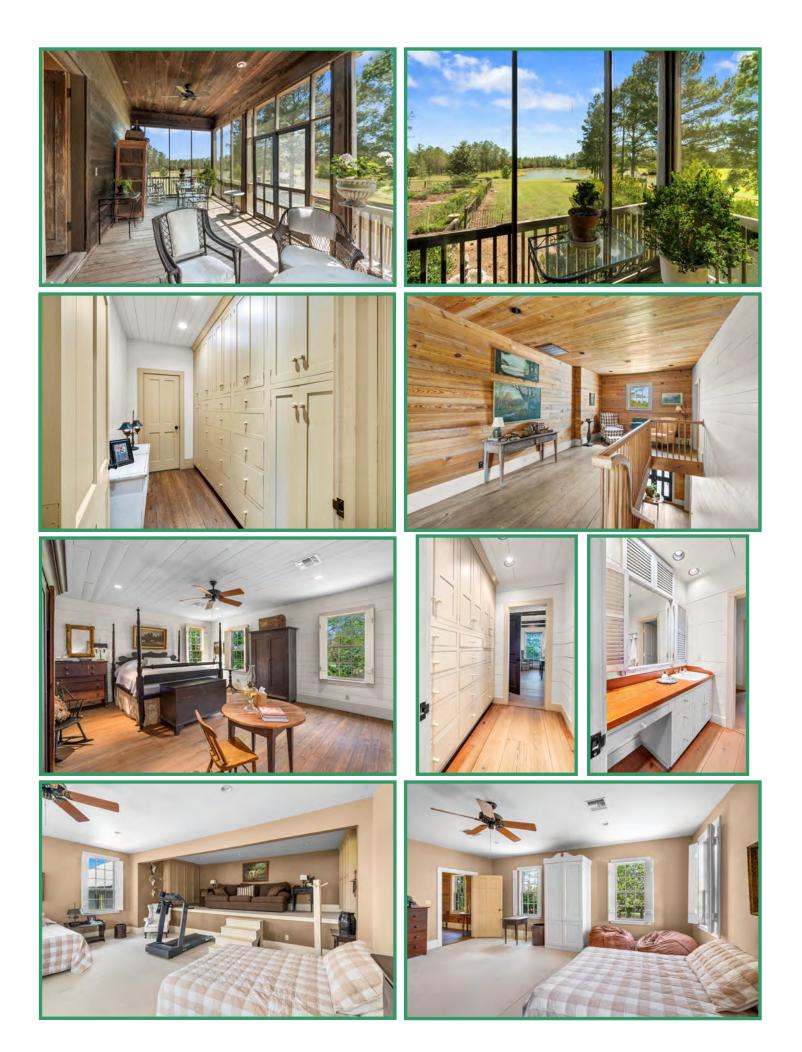

#### **PROPERTY SUMMARY (CONT.)**

| Access:              | Frontage on MS Hwy 15 and Enon Road (paved)                                                                                                                                                                                                                                                                                                                                                                                                                                                                                                                                                |
|----------------------|--------------------------------------------------------------------------------------------------------------------------------------------------------------------------------------------------------------------------------------------------------------------------------------------------------------------------------------------------------------------------------------------------------------------------------------------------------------------------------------------------------------------------------------------------------------------------------------------|
| Acreage:             | 2460+/- acres in Winston County, Mississippi<br>85% wooded and 15% open land<br>1140+/- acres 20+ year old Loblolly Pine Plantation<br>200+/- acres Bottomland Hardwoods (cut 2017)<br>200+/- acres Mixed Upland Pine & Hardwoods<br>524.03 acres Cropland including CRP and Pastures<br>- 394.53 acres CRP (2 CRP contracts expiring 9/2031)<br>- Annual payments of \$21,204<br>3 Lakes: 16.5+/- acres, 3.5+/- acres and 3.3+/- acres<br>Borders Hughes Creek and Tallahaga Creek                                                                                                        |
| <b>Improvements:</b> | Complete interior road system with 2.25 miles of paved driveways,<br>additional gravel and crushed aggregate roads, improved grade roads<br>with bridges and culverts.<br>Main House: 7,500+/- square feet completely restored antebellum log<br>home with 6 bedrooms, 5 baths, modern kitchen, family room,<br>breakfast room, study, living room, dining room, large foyers,<br>recreation room, 8 porches. Surrounded by arbors, vegetable garden,<br>log corn crib, and private lake with gazebo.<br>Main House Guest House/Employee Cabin: 900+/- square feet, 2<br>bedrooms, 1 bath. |
|                      | <ul> <li>Dedroonis, i bath.</li> <li>Three additional houses on the perimeter of the property for guests or employees.</li> <li>Covered Riding Arena: 28,000+/- square feet with 40' x 184' stable, and Apartment with 1 bedroom, 1.5 baths.</li> <li>Equipment Shed / Shop: 12,500+/- square feet</li> <li>Commodity Shed: 60' x 60'</li> <li>Dog Barn / Kennel: 15,600+/- square feet</li> <li>Livestock Barn: 6,200+/- square feet</li> </ul>                                                                                                                                           |

## **Improvements**

| Main House:            | 3739 Enon Road               |           |
|------------------------|------------------------------|-----------|
|                        | 6 Bedrooms / 5 Bath          |           |
|                        | Gross Living Area (Level 1): | 4,976 SF  |
|                        | Gross Living Area (Level 2): | 2,526 SF  |
|                        | Total Gross Living Area:     | 7,502 SF  |
| Guest/Employee Cabin:  | 3745 Enon Road               |           |
|                        | Gross Living Area:           | 900 SF    |
|                        | 2 Bedrooms / 1.5 Bath        |           |
| Hwy 15 House:          | 7088 Hwy 15 S                |           |
|                        | 3 Bedroom / 3 Bath           |           |
|                        | Gross Living Area:           | 2,031 SF  |
| Enon Road House #1:    | 3883 Enon Road               |           |
|                        | 3 Bedroom / 2 Bath           |           |
|                        | Gross Living Area:           | 1,460 SF  |
| Enon Road House #2:    | 3997 Enon Road               |           |
|                        | 4 Bedroom / 1 Bath           |           |
|                        | Gross Living Area:           | 1,108 SF  |
| Stable Apartment:      | 7120 Hwy 15                  |           |
|                        | 1 Bedroom / 1.5 Bath         |           |
| Stable / Riding Arena: | 7120 Hwy 15                  | 28,000 SF |
| Equipment Shed #1:     | 3733 Enon Road               | 12,500 SF |
| Commodity Shed:        | 3749 Enon Road               | 3,600 SF  |
| Dog Barn & Kennel:     | 3727 Enon Road               | 15,600 SF |
| Livestock Barn:        | 7130 Hwy 15                  | 6,200 SF  |