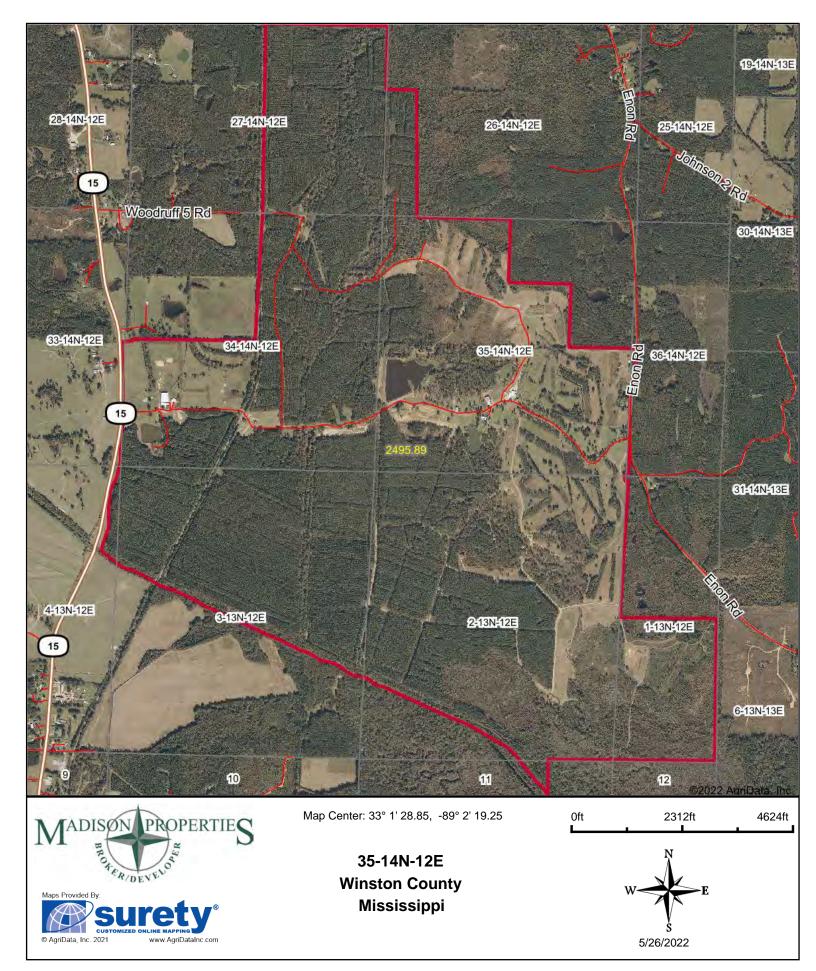

#### **PROPERTY SUMMARY (CONT.)**

| Access:              | Frontage on MS Hwy 15 and Enon Road (paved)                                                                                                                                                                                                                                                                                                                                                                                                                                                                                                                                                |
|----------------------|--------------------------------------------------------------------------------------------------------------------------------------------------------------------------------------------------------------------------------------------------------------------------------------------------------------------------------------------------------------------------------------------------------------------------------------------------------------------------------------------------------------------------------------------------------------------------------------------|
| Acreage:             | 2460+/- acres in Winston County, Mississippi<br>85% wooded and 15% open land<br>1140+/- acres 20+ year old Loblolly Pine Plantation<br>200+/- acres Bottomland Hardwoods (cut 2017)<br>200+/- acres Mixed Upland Pine & Hardwoods<br>524.03 acres Cropland including CRP and Pastures<br>- 394.53 acres CRP (2 CRP contracts expiring 9/2031)<br>- Annual payments of \$21,204<br>3 Lakes: 16.5+/- acres, 3.5+/- acres and 3.3+/- acres<br>Borders Hughes Creek and Tallahaga Creek                                                                                                        |
| <b>Improvements:</b> | Complete interior road system with 2.25 miles of paved driveways,<br>additional gravel and crushed aggregate roads, improved grade roads<br>with bridges and culverts.<br>Main House: 7,500+/- square feet completely restored antebellum log<br>home with 6 bedrooms, 5 baths, modern kitchen, family room,<br>breakfast room, study, living room, dining room, large foyers,<br>recreation room, 8 porches. Surrounded by arbors, vegetable garden,<br>log corn crib, and private lake with gazebo.<br>Main House Guest House/Employee Cabin: 900+/- square feet, 2<br>bedrooms, 1 bath. |
|                      | <ul> <li>Dedroonis, i bath.</li> <li>Three additional houses on the perimeter of the property for guests or employees.</li> <li>Covered Riding Arena: 28,000+/- square feet with 40' x 184' stable, and Apartment with 1 bedroom, 1.5 baths.</li> <li>Equipment Shed / Shop: 12,500+/- square feet</li> <li>Commodity Shed: 60' x 60'</li> <li>Dog Barn / Kennel: 15,600+/- square feet</li> <li>Livestock Barn: 6,200+/- square feet</li> </ul>                                                                                                                                           |

## PROPERTY SUMMARY (CONT.)

| <b>Real Estate Taxes:</b> | Parcel #                                           | S-T-R    | Acres         | Tax Amount     |
|---------------------------|----------------------------------------------------|----------|---------------|----------------|
|                           | 1312-10001 0000400                                 | 1-13-12  | 146.0         | \$ 479.14      |
|                           | 1312-10002 0000200                                 | 2-13-12  | 648.0         | \$ 2,299.31    |
|                           | 1312-20003 0000101                                 | 3-13-12  | 245.0         | \$ 1,053.95    |
|                           | 1312-20003 0000100                                 | 3-13-12  | 134.0         | \$ 566.51      |
|                           | 1312-20004 0000100                                 | 4-13-12  | 9.3           | \$ 40.82       |
|                           | 1312-10011 0000200                                 | 11-13-12 | 12.0          | \$ 48.10       |
|                           | 1412-70026 0001000                                 | 26-14-12 | 40.0          | \$ 158.24      |
|                           | 1412-80027 0000900                                 | 27-14-12 | 51.0          | \$ 204.40      |
|                           | 1412-80027 0000901                                 | 27-14-12 | 178.0         | \$ 721.52      |
|                           | 1412-80033 0000700                                 | 33-14-12 | 3.1           | \$ 8.81        |
|                           | 1412-80034 0000100                                 | 34-14-12 | 121.0         | \$ 583.72      |
|                           | 1412-80034 0000101                                 | 34-14-12 | 1.5           | \$ 4.51        |
|                           | 1412-80034 0000102                                 | 34-14-12 | 350.0         | \$ 7,731.51    |
|                           | 1412-70035 0000500                                 | 35-14-12 | 521.0         | \$15,581.48    |
|                           | Total:                                             |          | 2,459.9       | \$29,482.02    |
| Mineral Rights:           | All owned shall be trans<br>guarantee ownership of |          | e Seller does | not warrant or |
| Asking Price:             | \$10,500,000                                       |          |               |                |