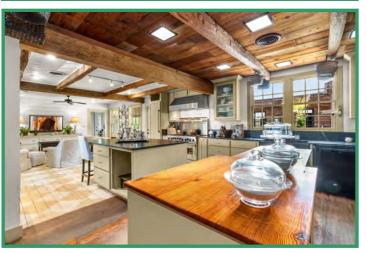

#### **PROPERTY SUMMARY (CONT.)**

| Access:              | Frontage on MS Hwy 15 and Enon Road (paved)                                                                                                                                                                                                                                                                                                                                                                                                                                                                                                                                                |
|----------------------|--------------------------------------------------------------------------------------------------------------------------------------------------------------------------------------------------------------------------------------------------------------------------------------------------------------------------------------------------------------------------------------------------------------------------------------------------------------------------------------------------------------------------------------------------------------------------------------------|
| Acreage:             | 2460+/- acres in Winston County, Mississippi<br>85% wooded and 15% open land<br>1140+/- acres 20+ year old Loblolly Pine Plantation<br>200+/- acres Bottomland Hardwoods (cut 2017)<br>200+/- acres Mixed Upland Pine & Hardwoods<br>524.03 acres Cropland including CRP and Pastures<br>- 394.53 acres CRP (2 CRP contracts expiring 9/2031)<br>- Annual payments of \$21,204<br>3 Lakes: 16.5+/- acres, 3.5+/- acres and 3.3+/- acres<br>Borders Hughes Creek and Tallahaga Creek                                                                                                        |
| <b>Improvements:</b> | Complete interior road system with 2.25 miles of paved driveways,<br>additional gravel and crushed aggregate roads, improved grade roads<br>with bridges and culverts.<br>Main House: 7,500+/- square feet completely restored antebellum log<br>home with 6 bedrooms, 5 baths, modern kitchen, family room,<br>breakfast room, study, living room, dining room, large foyers,<br>recreation room, 8 porches. Surrounded by arbors, vegetable garden,<br>log corn crib, and private lake with gazebo.<br>Main House Guest House/Employee Cabin: 900+/- square feet, 2<br>bedrooms, 1 bath. |
|                      | <ul> <li>Dedroonis, i bath.</li> <li>Three additional houses on the perimeter of the property for guests or employees.</li> <li>Covered Riding Arena: 28,000+/- square feet with 40' x 184' stable, and Apartment with 1 bedroom, 1.5 baths.</li> <li>Equipment Shed / Shop: 12,500+/- square feet</li> <li>Commodity Shed: 60' x 60'</li> <li>Dog Barn / Kennel: 15,600+/- square feet</li> <li>Livestock Barn: 6,200+/- square feet</li> </ul>                                                                                                                                           |