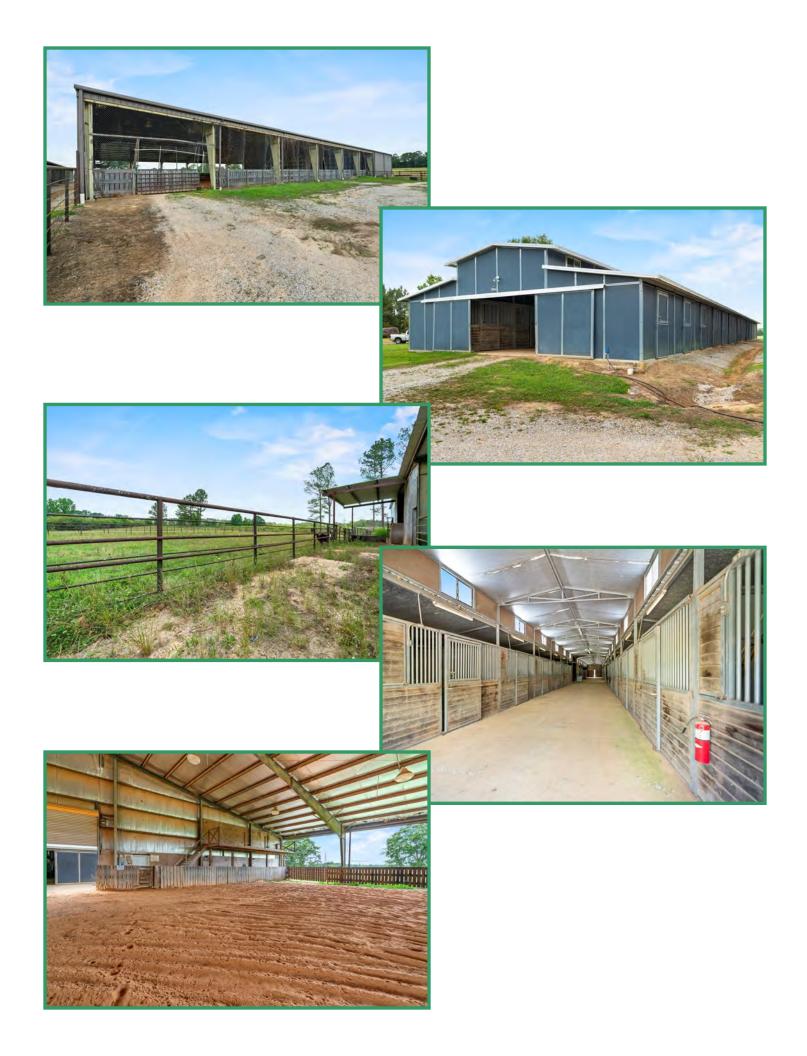

#### **PROPERTY SUMMARY (CONT.)**

| Access:              | Frontage on MS Hwy 15 and Enon Road (paved)                                                                                                                                                                                                                                                                                                                                                                                                                                                                                                                                                |
|----------------------|--------------------------------------------------------------------------------------------------------------------------------------------------------------------------------------------------------------------------------------------------------------------------------------------------------------------------------------------------------------------------------------------------------------------------------------------------------------------------------------------------------------------------------------------------------------------------------------------|
| Acreage:             | 2460+/- acres in Winston County, Mississippi<br>85% wooded and 15% open land<br>1140+/- acres 20+ year old Loblolly Pine Plantation<br>200+/- acres Bottomland Hardwoods (cut 2017)<br>200+/- acres Mixed Upland Pine & Hardwoods<br>524.03 acres Cropland including CRP and Pastures<br>- 394.53 acres CRP (2 CRP contracts expiring 9/2031)<br>- Annual payments of \$21,204<br>3 Lakes: 16.5+/- acres, 3.5+/- acres and 3.3+/- acres<br>Borders Hughes Creek and Tallahaga Creek                                                                                                        |
| <b>Improvements:</b> | Complete interior road system with 2.25 miles of paved driveways,<br>additional gravel and crushed aggregate roads, improved grade roads<br>with bridges and culverts.<br>Main House: 7,500+/- square feet completely restored antebellum log<br>home with 6 bedrooms, 5 baths, modern kitchen, family room,<br>breakfast room, study, living room, dining room, large foyers,<br>recreation room, 8 porches. Surrounded by arbors, vegetable garden,<br>log corn crib, and private lake with gazebo.<br>Main House Guest House/Employee Cabin: 900+/- square feet, 2<br>bedrooms, 1 bath. |
|                      | <ul> <li>Dedroonis, i bath.</li> <li>Three additional houses on the perimeter of the property for guests or employees.</li> <li>Covered Riding Arena: 28,000+/- square feet with 40' x 184' stable, and Apartment with 1 bedroom, 1.5 baths.</li> <li>Equipment Shed / Shop: 12,500+/- square feet</li> <li>Commodity Shed: 60' x 60'</li> <li>Dog Barn / Kennel: 15,600+/- square feet</li> <li>Livestock Barn: 6,200+/- square feet</li> </ul>                                                                                                                                           |

## **Improvements**

| Main House:            | 3739 Enon Road               |           |
|------------------------|------------------------------|-----------|
|                        | 6 Bedrooms / 5 Bath          |           |
|                        | Gross Living Area (Level 1): | 4,976 SF  |
|                        | Gross Living Area (Level 2): | 2,526 SF  |
|                        | Total Gross Living Area:     | 7,502 SF  |
| Guest/Employee Cabin:  | 3745 Enon Road               |           |
|                        | Gross Living Area:           | 900 SF    |
|                        | 2 Bedrooms / 1.5 Bath        |           |
| Hwy 15 House:          | 7088 Hwy 15 S                |           |
|                        | 3 Bedroom / 3 Bath           |           |
|                        | Gross Living Area:           | 2,031 SF  |
| Enon Road House #1:    | 3883 Enon Road               |           |
|                        | 3 Bedroom / 2 Bath           |           |
|                        | Gross Living Area:           | 1,460 SF  |
| Enon Road House #2:    | 3997 Enon Road               |           |
|                        | 4 Bedroom / 1 Bath           |           |
|                        | Gross Living Area:           | 1,108 SF  |
| Stable Apartment:      | 7120 Hwy 15                  |           |
|                        | 1 Bedroom / 1.5 Bath         |           |
| Stable / Riding Arena: | 7120 Hwy 15                  | 28,000 SF |
| Equipment Shed #1:     | 3733 Enon Road               | 12,500 SF |
| Commodity Shed:        | 3749 Enon Road               | 3,600 SF  |
| Dog Barn & Kennel:     | 3727 Enon Road               | 15,600 SF |
| Livestock Barn:        | 7130 Hwy 15                  | 6,200 SF  |