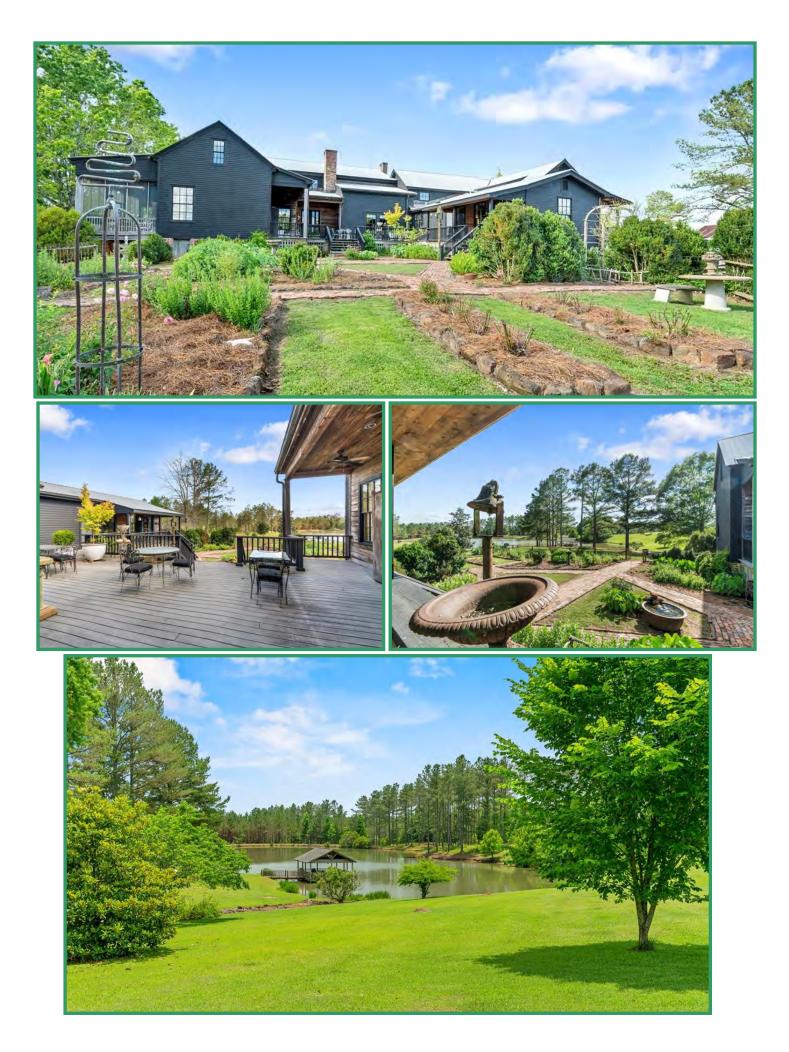

#### **PROPERTY SUMMARY**

| in over 40 years, Hughes Creek Plantation.<br>acre property is located in Winston County<br>Mississippi and just north of the town of No<br>7,500+/- square foot 1850's plantation plain<br>from reclaimed materials from throughout<br>The home is an architectural replica of the<br>home. It is located atop a large hill overloo<br>lakes on the property as well as the Tallaha<br>one of the homes eight porches and enjoy t<br>and wildlife. The property's 2.25 mile pave | Madison Properties, Inc. is honored to bring to market for the first time<br>in over 40 years, Hughes Creek Plantation. This 2,460+/- contiguous<br>acre property is located in Winston County, just south of Louisville,<br>Mississippi and just north of the town of Noxapater. The focal point is a<br>7,500+/- square foot 1850's plantation plain style log home, constructed<br>from reclaimed materials from throughout the Southern United States.<br>The home is an architectural replica of the dog-trot style Southern<br>home. It is located atop a large hill overlooking one of the many private<br>lakes on the property as well as the Tallahaga Creek bottom. Relax on<br>one of the homes eight porches and enjoy the view of the gardens, lake<br>and wildlife. The property's 2.25 mile paved driveway give year-round<br>access to the many barns, lakes and structures including a 28,000+/-<br>square foot covered equestrian arena. |  |  |  |  |  |  |
|-----------------------------------------------------------------------------------------------------------------------------------------------------------------------------------------------------------------------------------------------------------------------------------------------------------------------------------------------------------------------------------------------------------------------------------------------------------------------------------|-------------------------------------------------------------------------------------------------------------------------------------------------------------------------------------------------------------------------------------------------------------------------------------------------------------------------------------------------------------------------------------------------------------------------------------------------------------------------------------------------------------------------------------------------------------------------------------------------------------------------------------------------------------------------------------------------------------------------------------------------------------------------------------------------------------------------------------------------------------------------------------------------------------------------------------------------------------|--|--|--|--|--|--|
| <b>Location:</b> East Central Mississippi, Winston County                                                                                                                                                                                                                                                                                                                                                                                                                         |                                                                                                                                                                                                                                                                                                                                                                                                                                                                                                                                                                                                                                                                                                                                                                                                                                                                                                                                                             |  |  |  |  |  |  |
| Longitude/Latitude: 33.1' 28.8                                                                                                                                                                                                                                                                                                                                                                                                                                                    | 9 / -89.2' 19.34                                                                                                                                                                                                                                                                                                                                                                                                                                                                                                                                                                                                                                                                                                                                                                                                                                                                                                                                            |  |  |  |  |  |  |
| Physical Address (main house): 3739 Eno                                                                                                                                                                                                                                                                                                                                                                                                                                           | n Road, Louisville, MS 39339                                                                                                                                                                                                                                                                                                                                                                                                                                                                                                                                                                                                                                                                                                                                                                                                                                                                                                                                |  |  |  |  |  |  |
|                                                                                                                                                                                                                                                                                                                                                                                                                                                                                   |                                                                                                                                                                                                                                                                                                                                                                                                                                                                                                                                                                                                                                                                                                                                                                                                                                                                                                                                                             |  |  |  |  |  |  |
| Mileage Chart:                                                                                                                                                                                                                                                                                                                                                                                                                                                                    |                                                                                                                                                                                                                                                                                                                                                                                                                                                                                                                                                                                                                                                                                                                                                                                                                                                                                                                                                             |  |  |  |  |  |  |
| Louisville, MS 7 miles                                                                                                                                                                                                                                                                                                                                                                                                                                                            |                                                                                                                                                                                                                                                                                                                                                                                                                                                                                                                                                                                                                                                                                                                                                                                                                                                                                                                                                             |  |  |  |  |  |  |
| Starkville, MS 39 miles                                                                                                                                                                                                                                                                                                                                                                                                                                                           |                                                                                                                                                                                                                                                                                                                                                                                                                                                                                                                                                                                                                                                                                                                                                                                                                                                                                                                                                             |  |  |  |  |  |  |
| Meridian, MS 57 miles                                                                                                                                                                                                                                                                                                                                                                                                                                                             |                                                                                                                                                                                                                                                                                                                                                                                                                                                                                                                                                                                                                                                                                                                                                                                                                                                                                                                                                             |  |  |  |  |  |  |
| Jackson, MS 98 miles                                                                                                                                                                                                                                                                                                                                                                                                                                                              |                                                                                                                                                                                                                                                                                                                                                                                                                                                                                                                                                                                                                                                                                                                                                                                                                                                                                                                                                             |  |  |  |  |  |  |
| Tuscaloosa, AL 110 miles                                                                                                                                                                                                                                                                                                                                                                                                                                                          |                                                                                                                                                                                                                                                                                                                                                                                                                                                                                                                                                                                                                                                                                                                                                                                                                                                                                                                                                             |  |  |  |  |  |  |
| Birmingham, AL 164 miles                                                                                                                                                                                                                                                                                                                                                                                                                                                          |                                                                                                                                                                                                                                                                                                                                                                                                                                                                                                                                                                                                                                                                                                                                                                                                                                                                                                                                                             |  |  |  |  |  |  |
| Memphis, TN 185 miles                                                                                                                                                                                                                                                                                                                                                                                                                                                             |                                                                                                                                                                                                                                                                                                                                                                                                                                                                                                                                                                                                                                                                                                                                                                                                                                                                                                                                                             |  |  |  |  |  |  |
| New Orleans, LA 246 miles                                                                                                                                                                                                                                                                                                                                                                                                                                                         |                                                                                                                                                                                                                                                                                                                                                                                                                                                                                                                                                                                                                                                                                                                                                                                                                                                                                                                                                             |  |  |  |  |  |  |
| <b>Commercial Airports:</b> Meridian Regional Airport 58                                                                                                                                                                                                                                                                                                                                                                                                                          | miles (1 hr. 8 min.)                                                                                                                                                                                                                                                                                                                                                                                                                                                                                                                                                                                                                                                                                                                                                                                                                                                                                                                                        |  |  |  |  |  |  |
| Golden Triangle Regional Airport 67                                                                                                                                                                                                                                                                                                                                                                                                                                               |                                                                                                                                                                                                                                                                                                                                                                                                                                                                                                                                                                                                                                                                                                                                                                                                                                                                                                                                                             |  |  |  |  |  |  |
| Jackson International Airport 87                                                                                                                                                                                                                                                                                                                                                                                                                                                  | .4 miles (1 hr. 15 min.)                                                                                                                                                                                                                                                                                                                                                                                                                                                                                                                                                                                                                                                                                                                                                                                                                                                                                                                                    |  |  |  |  |  |  |
|                                                                                                                                                                                                                                                                                                                                                                                                                                                                                   | .4 miles (1 hr. 15 min.)<br>.1 miles (1 hr. 48 min.)                                                                                                                                                                                                                                                                                                                                                                                                                                                                                                                                                                                                                                                                                                                                                                                                                                                                                                        |  |  |  |  |  |  |
| <b>Local Airports:</b> Louisville Winston County Airport 8.6                                                                                                                                                                                                                                                                                                                                                                                                                      |                                                                                                                                                                                                                                                                                                                                                                                                                                                                                                                                                                                                                                                                                                                                                                                                                                                                                                                                                             |  |  |  |  |  |  |

#### **PROPERTY SUMMARY (CONT.)**

| Access:              | Frontage on MS Hwy 15 and Enon Road (paved)                                                                                                                                                                                                                                                                                                                                                                                                                                                                                                                                                |
|----------------------|--------------------------------------------------------------------------------------------------------------------------------------------------------------------------------------------------------------------------------------------------------------------------------------------------------------------------------------------------------------------------------------------------------------------------------------------------------------------------------------------------------------------------------------------------------------------------------------------|
| Acreage:             | 2460+/- acres in Winston County, Mississippi<br>85% wooded and 15% open land<br>1140+/- acres 20+ year old Loblolly Pine Plantation<br>200+/- acres Bottomland Hardwoods (cut 2017)<br>200+/- acres Mixed Upland Pine & Hardwoods<br>524.03 acres Cropland including CRP and Pastures<br>- 394.53 acres CRP (2 CRP contracts expiring 9/2031)<br>- Annual payments of \$21,204<br>3 Lakes: 16.5+/- acres, 3.5+/- acres and 3.3+/- acres<br>Borders Hughes Creek and Tallahaga Creek                                                                                                        |
| <b>Improvements:</b> | Complete interior road system with 2.25 miles of paved driveways,<br>additional gravel and crushed aggregate roads, improved grade roads<br>with bridges and culverts.<br>Main House: 7,500+/- square feet completely restored antebellum log<br>home with 6 bedrooms, 5 baths, modern kitchen, family room,<br>breakfast room, study, living room, dining room, large foyers,<br>recreation room, 8 porches. Surrounded by arbors, vegetable garden,<br>log corn crib, and private lake with gazebo.<br>Main House Guest House/Employee Cabin: 900+/- square feet, 2<br>bedrooms, 1 bath. |
|                      | <ul> <li>Dedroonis, i bath.</li> <li>Three additional houses on the perimeter of the property for guests or employees.</li> <li>Covered Riding Arena: 28,000+/- square feet with 40' x 184' stable, and Apartment with 1 bedroom, 1.5 baths.</li> <li>Equipment Shed / Shop: 12,500+/- square feet</li> <li>Commodity Shed: 60' x 60'</li> <li>Dog Barn / Kennel: 15,600+/- square feet</li> <li>Livestock Barn: 6,200+/- square feet</li> </ul>                                                                                                                                           |