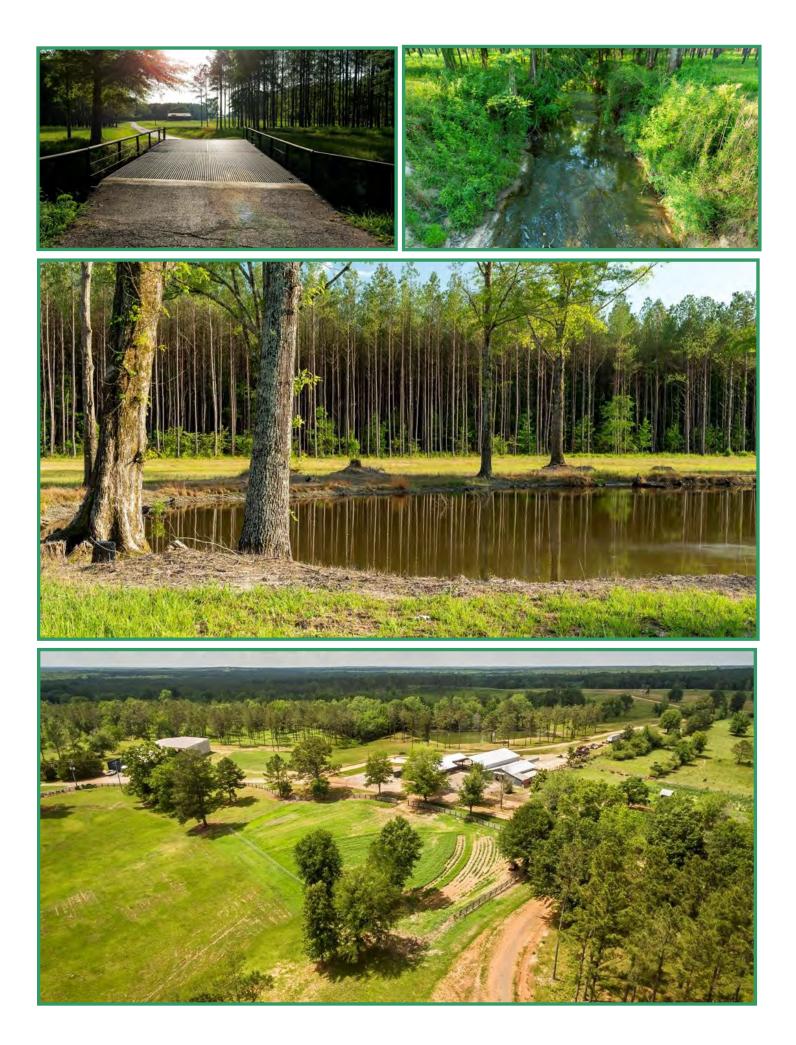

#### **PROPERTY SUMMARY**

| in over 40 years, Hughes Creek Plantation.<br>acre property is located in Winston County<br>Mississippi and just north of the town of No<br>7,500+/- square foot 1850's plantation plain<br>from reclaimed materials from throughout<br>The home is an architectural replica of the<br>home. It is located atop a large hill overloo<br>lakes on the property as well as the Tallaha<br>one of the homes eight porches and enjoy t<br>and wildlife. The property's 2.25 mile pave | Madison Properties, Inc. is honored to bring to market for the first time<br>in over 40 years, Hughes Creek Plantation. This 2,460+/- contiguous<br>acre property is located in Winston County, just south of Louisville,<br>Mississippi and just north of the town of Noxapater. The focal point is a<br>7,500+/- square foot 1850's plantation plain style log home, constructed<br>from reclaimed materials from throughout the Southern United States.<br>The home is an architectural replica of the dog-trot style Southern<br>home. It is located atop a large hill overlooking one of the many private<br>lakes on the property as well as the Tallahaga Creek bottom. Relax on<br>one of the homes eight porches and enjoy the view of the gardens, lake<br>and wildlife. The property's 2.25 mile paved driveway give year-round<br>access to the many barns, lakes and structures including a 28,000+/-<br>square foot covered equestrian arena. |  |  |  |  |  |  |
|-----------------------------------------------------------------------------------------------------------------------------------------------------------------------------------------------------------------------------------------------------------------------------------------------------------------------------------------------------------------------------------------------------------------------------------------------------------------------------------|-------------------------------------------------------------------------------------------------------------------------------------------------------------------------------------------------------------------------------------------------------------------------------------------------------------------------------------------------------------------------------------------------------------------------------------------------------------------------------------------------------------------------------------------------------------------------------------------------------------------------------------------------------------------------------------------------------------------------------------------------------------------------------------------------------------------------------------------------------------------------------------------------------------------------------------------------------------|--|--|--|--|--|--|
| <b>Location:</b> East Central Mississippi, Winston County                                                                                                                                                                                                                                                                                                                                                                                                                         |                                                                                                                                                                                                                                                                                                                                                                                                                                                                                                                                                                                                                                                                                                                                                                                                                                                                                                                                                             |  |  |  |  |  |  |
| Longitude/Latitude: 33.1' 28.8                                                                                                                                                                                                                                                                                                                                                                                                                                                    | 9 / -89.2' 19.34                                                                                                                                                                                                                                                                                                                                                                                                                                                                                                                                                                                                                                                                                                                                                                                                                                                                                                                                            |  |  |  |  |  |  |
| Physical Address (main house): 3739 Eno                                                                                                                                                                                                                                                                                                                                                                                                                                           | n Road, Louisville, MS 39339                                                                                                                                                                                                                                                                                                                                                                                                                                                                                                                                                                                                                                                                                                                                                                                                                                                                                                                                |  |  |  |  |  |  |
|                                                                                                                                                                                                                                                                                                                                                                                                                                                                                   |                                                                                                                                                                                                                                                                                                                                                                                                                                                                                                                                                                                                                                                                                                                                                                                                                                                                                                                                                             |  |  |  |  |  |  |
| Mileage Chart:                                                                                                                                                                                                                                                                                                                                                                                                                                                                    |                                                                                                                                                                                                                                                                                                                                                                                                                                                                                                                                                                                                                                                                                                                                                                                                                                                                                                                                                             |  |  |  |  |  |  |
| Louisville, MS 7 miles                                                                                                                                                                                                                                                                                                                                                                                                                                                            |                                                                                                                                                                                                                                                                                                                                                                                                                                                                                                                                                                                                                                                                                                                                                                                                                                                                                                                                                             |  |  |  |  |  |  |
| Starkville, MS 39 miles                                                                                                                                                                                                                                                                                                                                                                                                                                                           |                                                                                                                                                                                                                                                                                                                                                                                                                                                                                                                                                                                                                                                                                                                                                                                                                                                                                                                                                             |  |  |  |  |  |  |
| Meridian, MS 57 miles                                                                                                                                                                                                                                                                                                                                                                                                                                                             |                                                                                                                                                                                                                                                                                                                                                                                                                                                                                                                                                                                                                                                                                                                                                                                                                                                                                                                                                             |  |  |  |  |  |  |
| Jackson, MS 98 miles                                                                                                                                                                                                                                                                                                                                                                                                                                                              |                                                                                                                                                                                                                                                                                                                                                                                                                                                                                                                                                                                                                                                                                                                                                                                                                                                                                                                                                             |  |  |  |  |  |  |
| Tuscaloosa, AL 110 miles                                                                                                                                                                                                                                                                                                                                                                                                                                                          |                                                                                                                                                                                                                                                                                                                                                                                                                                                                                                                                                                                                                                                                                                                                                                                                                                                                                                                                                             |  |  |  |  |  |  |
| Birmingham, AL 164 miles                                                                                                                                                                                                                                                                                                                                                                                                                                                          |                                                                                                                                                                                                                                                                                                                                                                                                                                                                                                                                                                                                                                                                                                                                                                                                                                                                                                                                                             |  |  |  |  |  |  |
| Memphis, TN 185 miles                                                                                                                                                                                                                                                                                                                                                                                                                                                             |                                                                                                                                                                                                                                                                                                                                                                                                                                                                                                                                                                                                                                                                                                                                                                                                                                                                                                                                                             |  |  |  |  |  |  |
| New Orleans, LA 246 miles                                                                                                                                                                                                                                                                                                                                                                                                                                                         |                                                                                                                                                                                                                                                                                                                                                                                                                                                                                                                                                                                                                                                                                                                                                                                                                                                                                                                                                             |  |  |  |  |  |  |
| <b>Commercial Airports:</b> Meridian Regional Airport 58                                                                                                                                                                                                                                                                                                                                                                                                                          | miles (1 hr. 8 min.)                                                                                                                                                                                                                                                                                                                                                                                                                                                                                                                                                                                                                                                                                                                                                                                                                                                                                                                                        |  |  |  |  |  |  |
| Golden Triangle Regional Airport 67                                                                                                                                                                                                                                                                                                                                                                                                                                               |                                                                                                                                                                                                                                                                                                                                                                                                                                                                                                                                                                                                                                                                                                                                                                                                                                                                                                                                                             |  |  |  |  |  |  |
| Jackson International Airport 87                                                                                                                                                                                                                                                                                                                                                                                                                                                  | .4 miles (1 hr. 15 min.)                                                                                                                                                                                                                                                                                                                                                                                                                                                                                                                                                                                                                                                                                                                                                                                                                                                                                                                                    |  |  |  |  |  |  |
|                                                                                                                                                                                                                                                                                                                                                                                                                                                                                   | .4 miles (1 hr. 15 min.)<br>.1 miles (1 hr. 48 min.)                                                                                                                                                                                                                                                                                                                                                                                                                                                                                                                                                                                                                                                                                                                                                                                                                                                                                                        |  |  |  |  |  |  |
| <b>Local Airports:</b> Louisville Winston County Airport 8.6                                                                                                                                                                                                                                                                                                                                                                                                                      |                                                                                                                                                                                                                                                                                                                                                                                                                                                                                                                                                                                                                                                                                                                                                                                                                                                                                                                                                             |  |  |  |  |  |  |

#### **PROPERTY SUMMARY (CONT.)**

| Access:              | Frontage on MS Hwy 15 and Enon Road (paved)                                                                                                                                                                                                                                                                                                                                                                                                                                                                                                                                                |
|----------------------|--------------------------------------------------------------------------------------------------------------------------------------------------------------------------------------------------------------------------------------------------------------------------------------------------------------------------------------------------------------------------------------------------------------------------------------------------------------------------------------------------------------------------------------------------------------------------------------------|
| Acreage:             | 2460+/- acres in Winston County, Mississippi<br>85% wooded and 15% open land<br>1140+/- acres 20+ year old Loblolly Pine Plantation<br>200+/- acres Bottomland Hardwoods (cut 2017)<br>200+/- acres Mixed Upland Pine & Hardwoods<br>524.03 acres Cropland including CRP and Pastures<br>- 394.53 acres CRP (2 CRP contracts expiring 9/2031)<br>- Annual payments of \$21,204<br>3 Lakes: 16.5+/- acres, 3.5+/- acres and 3.3+/- acres<br>Borders Hughes Creek and Tallahaga Creek                                                                                                        |
| <b>Improvements:</b> | Complete interior road system with 2.25 miles of paved driveways,<br>additional gravel and crushed aggregate roads, improved grade roads<br>with bridges and culverts.<br>Main House: 7,500+/- square feet completely restored antebellum log<br>home with 6 bedrooms, 5 baths, modern kitchen, family room,<br>breakfast room, study, living room, dining room, large foyers,<br>recreation room, 8 porches. Surrounded by arbors, vegetable garden,<br>log corn crib, and private lake with gazebo.<br>Main House Guest House/Employee Cabin: 900+/- square feet, 2<br>bedrooms, 1 bath. |
|                      | <ul> <li>Dedroonis, i bath.</li> <li>Three additional houses on the perimeter of the property for guests or employees.</li> <li>Covered Riding Arena: 28,000+/- square feet with 40' x 184' stable, and Apartment with 1 bedroom, 1.5 baths.</li> <li>Equipment Shed / Shop: 12,500+/- square feet</li> <li>Commodity Shed: 60' x 60'</li> <li>Dog Barn / Kennel: 15,600+/- square feet</li> <li>Livestock Barn: 6,200+/- square feet</li> </ul>                                                                                                                                           |