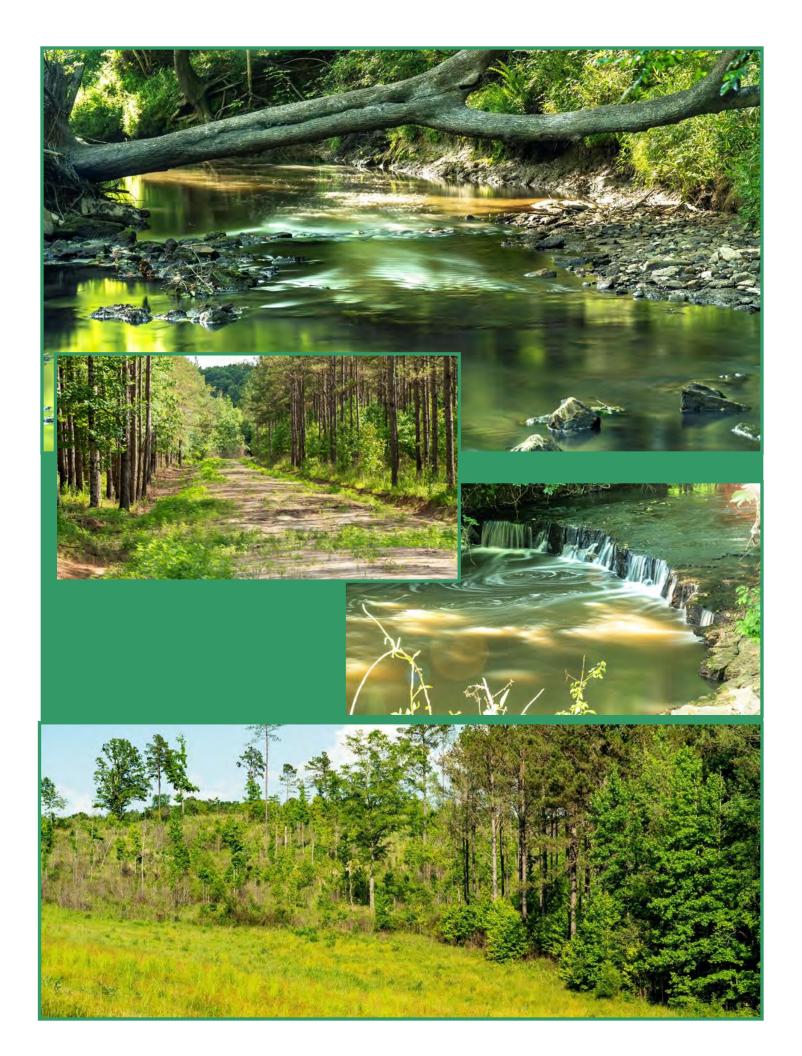

#### **PROPERTY SUMMARY**

| in over 40 years, Hughes Creek Plantation.<br>acre property is located in Winston County<br>Mississippi and just north of the town of No<br>7,500+/- square foot 1850's plantation plain<br>from reclaimed materials from throughout<br>The home is an architectural replica of the<br>home. It is located atop a large hill overloo<br>lakes on the property as well as the Tallaha<br>one of the homes eight porches and enjoy t<br>and wildlife. The property's 2.25 mile pave | Madison Properties, Inc. is honored to bring to market for the first time<br>in over 40 years, Hughes Creek Plantation. This 2,460+/- contiguous<br>acre property is located in Winston County, just south of Louisville,<br>Mississippi and just north of the town of Noxapater. The focal point is a<br>7,500+/- square foot 1850's plantation plain style log home, constructed<br>from reclaimed materials from throughout the Southern United States.<br>The home is an architectural replica of the dog-trot style Southern<br>home. It is located atop a large hill overlooking one of the many private<br>lakes on the property as well as the Tallahaga Creek bottom. Relax on<br>one of the homes eight porches and enjoy the view of the gardens, lake<br>and wildlife. The property's 2.25 mile paved driveway give year-round<br>access to the many barns, lakes and structures including a 28,000+/-<br>square foot covered equestrian arena. |  |  |  |  |  |  |
|-----------------------------------------------------------------------------------------------------------------------------------------------------------------------------------------------------------------------------------------------------------------------------------------------------------------------------------------------------------------------------------------------------------------------------------------------------------------------------------|-------------------------------------------------------------------------------------------------------------------------------------------------------------------------------------------------------------------------------------------------------------------------------------------------------------------------------------------------------------------------------------------------------------------------------------------------------------------------------------------------------------------------------------------------------------------------------------------------------------------------------------------------------------------------------------------------------------------------------------------------------------------------------------------------------------------------------------------------------------------------------------------------------------------------------------------------------------|--|--|--|--|--|--|
| <b>Location:</b> East Central Mississippi, Winston County                                                                                                                                                                                                                                                                                                                                                                                                                         |                                                                                                                                                                                                                                                                                                                                                                                                                                                                                                                                                                                                                                                                                                                                                                                                                                                                                                                                                             |  |  |  |  |  |  |
| Longitude/Latitude: 33.1' 28.8                                                                                                                                                                                                                                                                                                                                                                                                                                                    | 9 / -89.2' 19.34                                                                                                                                                                                                                                                                                                                                                                                                                                                                                                                                                                                                                                                                                                                                                                                                                                                                                                                                            |  |  |  |  |  |  |
| Physical Address (main house): 3739 Eno                                                                                                                                                                                                                                                                                                                                                                                                                                           | n Road, Louisville, MS 39339                                                                                                                                                                                                                                                                                                                                                                                                                                                                                                                                                                                                                                                                                                                                                                                                                                                                                                                                |  |  |  |  |  |  |
|                                                                                                                                                                                                                                                                                                                                                                                                                                                                                   |                                                                                                                                                                                                                                                                                                                                                                                                                                                                                                                                                                                                                                                                                                                                                                                                                                                                                                                                                             |  |  |  |  |  |  |
| Mileage Chart:                                                                                                                                                                                                                                                                                                                                                                                                                                                                    |                                                                                                                                                                                                                                                                                                                                                                                                                                                                                                                                                                                                                                                                                                                                                                                                                                                                                                                                                             |  |  |  |  |  |  |
| Louisville, MS 7 miles                                                                                                                                                                                                                                                                                                                                                                                                                                                            |                                                                                                                                                                                                                                                                                                                                                                                                                                                                                                                                                                                                                                                                                                                                                                                                                                                                                                                                                             |  |  |  |  |  |  |
| Starkville, MS 39 miles                                                                                                                                                                                                                                                                                                                                                                                                                                                           |                                                                                                                                                                                                                                                                                                                                                                                                                                                                                                                                                                                                                                                                                                                                                                                                                                                                                                                                                             |  |  |  |  |  |  |
| Meridian, MS 57 miles                                                                                                                                                                                                                                                                                                                                                                                                                                                             |                                                                                                                                                                                                                                                                                                                                                                                                                                                                                                                                                                                                                                                                                                                                                                                                                                                                                                                                                             |  |  |  |  |  |  |
| Jackson, MS 98 miles                                                                                                                                                                                                                                                                                                                                                                                                                                                              |                                                                                                                                                                                                                                                                                                                                                                                                                                                                                                                                                                                                                                                                                                                                                                                                                                                                                                                                                             |  |  |  |  |  |  |
| Tuscaloosa, AL 110 miles                                                                                                                                                                                                                                                                                                                                                                                                                                                          |                                                                                                                                                                                                                                                                                                                                                                                                                                                                                                                                                                                                                                                                                                                                                                                                                                                                                                                                                             |  |  |  |  |  |  |
| Birmingham, AL 164 miles                                                                                                                                                                                                                                                                                                                                                                                                                                                          |                                                                                                                                                                                                                                                                                                                                                                                                                                                                                                                                                                                                                                                                                                                                                                                                                                                                                                                                                             |  |  |  |  |  |  |
| Memphis, TN 185 miles                                                                                                                                                                                                                                                                                                                                                                                                                                                             |                                                                                                                                                                                                                                                                                                                                                                                                                                                                                                                                                                                                                                                                                                                                                                                                                                                                                                                                                             |  |  |  |  |  |  |
| New Orleans, LA 246 miles                                                                                                                                                                                                                                                                                                                                                                                                                                                         |                                                                                                                                                                                                                                                                                                                                                                                                                                                                                                                                                                                                                                                                                                                                                                                                                                                                                                                                                             |  |  |  |  |  |  |
| <b>Commercial Airports:</b> Meridian Regional Airport 58                                                                                                                                                                                                                                                                                                                                                                                                                          | miles (1 hr. 8 min.)                                                                                                                                                                                                                                                                                                                                                                                                                                                                                                                                                                                                                                                                                                                                                                                                                                                                                                                                        |  |  |  |  |  |  |
| Golden Triangle Regional Airport 67                                                                                                                                                                                                                                                                                                                                                                                                                                               |                                                                                                                                                                                                                                                                                                                                                                                                                                                                                                                                                                                                                                                                                                                                                                                                                                                                                                                                                             |  |  |  |  |  |  |
| Jackson International Airport 87                                                                                                                                                                                                                                                                                                                                                                                                                                                  | .4 miles (1 hr. 15 min.)                                                                                                                                                                                                                                                                                                                                                                                                                                                                                                                                                                                                                                                                                                                                                                                                                                                                                                                                    |  |  |  |  |  |  |
|                                                                                                                                                                                                                                                                                                                                                                                                                                                                                   | .4 miles (1 hr. 15 min.)<br>.1 miles (1 hr. 48 min.)                                                                                                                                                                                                                                                                                                                                                                                                                                                                                                                                                                                                                                                                                                                                                                                                                                                                                                        |  |  |  |  |  |  |
| <b>Local Airports:</b> Louisville Winston County Airport 8.6                                                                                                                                                                                                                                                                                                                                                                                                                      |                                                                                                                                                                                                                                                                                                                                                                                                                                                                                                                                                                                                                                                                                                                                                                                                                                                                                                                                                             |  |  |  |  |  |  |

#### **PROPERTY SUMMARY (CONT.)**

| Access:              | Frontage on MS Hwy 15 and Enon Road (paved)                                                                                                                                                                                                                                                                                                                                                                                                                                                                                                                                                |
|----------------------|--------------------------------------------------------------------------------------------------------------------------------------------------------------------------------------------------------------------------------------------------------------------------------------------------------------------------------------------------------------------------------------------------------------------------------------------------------------------------------------------------------------------------------------------------------------------------------------------|
| Acreage:             | 2460+/- acres in Winston County, Mississippi<br>85% wooded and 15% open land<br>1140+/- acres 20+ year old Loblolly Pine Plantation<br>200+/- acres Bottomland Hardwoods (cut 2017)<br>200+/- acres Mixed Upland Pine & Hardwoods<br>524.03 acres Cropland including CRP and Pastures<br>- 394.53 acres CRP (2 CRP contracts expiring 9/2031)<br>- Annual payments of \$21,204<br>3 Lakes: 16.5+/- acres, 3.5+/- acres and 3.3+/- acres<br>Borders Hughes Creek and Tallahaga Creek                                                                                                        |
| <b>Improvements:</b> | Complete interior road system with 2.25 miles of paved driveways,<br>additional gravel and crushed aggregate roads, improved grade roads<br>with bridges and culverts.<br>Main House: 7,500+/- square feet completely restored antebellum log<br>home with 6 bedrooms, 5 baths, modern kitchen, family room,<br>breakfast room, study, living room, dining room, large foyers,<br>recreation room, 8 porches. Surrounded by arbors, vegetable garden,<br>log corn crib, and private lake with gazebo.<br>Main House Guest House/Employee Cabin: 900+/- square feet, 2<br>bedrooms, 1 bath. |
|                      | <ul> <li>Dedroonis, i bath.</li> <li>Three additional houses on the perimeter of the property for guests or employees.</li> <li>Covered Riding Arena: 28,000+/- square feet with 40' x 184' stable, and Apartment with 1 bedroom, 1.5 baths.</li> <li>Equipment Shed / Shop: 12,500+/- square feet</li> <li>Commodity Shed: 60' x 60'</li> <li>Dog Barn / Kennel: 15,600+/- square feet</li> <li>Livestock Barn: 6,200+/- square feet</li> </ul>                                                                                                                                           |