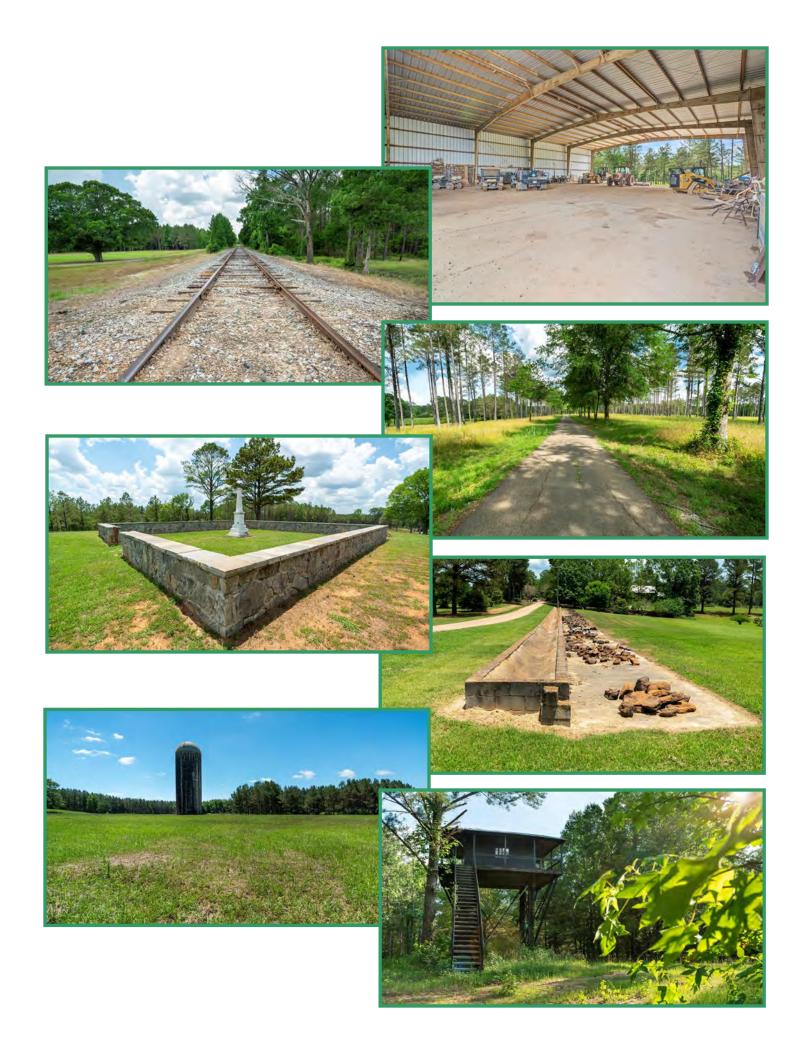

#### **PROPERTY SUMMARY**

| in over 40 years, Hughes Creek Plantation.<br>acre property is located in Winston County<br>Mississippi and just north of the town of No<br>7,500+/- square foot 1850's plantation plain<br>from reclaimed materials from throughout<br>The home is an architectural replica of the<br>home. It is located atop a large hill overloo<br>lakes on the property as well as the Tallaha<br>one of the homes eight porches and enjoy t<br>and wildlife. The property's 2.25 mile pave | Madison Properties, Inc. is honored to bring to market for the first time<br>in over 40 years, Hughes Creek Plantation. This 2,460+/- contiguous<br>acre property is located in Winston County, just south of Louisville,<br>Mississippi and just north of the town of Noxapater. The focal point is a<br>7,500+/- square foot 1850's plantation plain style log home, constructed<br>from reclaimed materials from throughout the Southern United States.<br>The home is an architectural replica of the dog-trot style Southern<br>home. It is located atop a large hill overlooking one of the many private<br>lakes on the property as well as the Tallahaga Creek bottom. Relax on<br>one of the homes eight porches and enjoy the view of the gardens, lake<br>and wildlife. The property's 2.25 mile paved driveway give year-round<br>access to the many barns, lakes and structures including a 28,000+/-<br>square foot covered equestrian arena. |  |  |  |  |  |  |
|-----------------------------------------------------------------------------------------------------------------------------------------------------------------------------------------------------------------------------------------------------------------------------------------------------------------------------------------------------------------------------------------------------------------------------------------------------------------------------------|-------------------------------------------------------------------------------------------------------------------------------------------------------------------------------------------------------------------------------------------------------------------------------------------------------------------------------------------------------------------------------------------------------------------------------------------------------------------------------------------------------------------------------------------------------------------------------------------------------------------------------------------------------------------------------------------------------------------------------------------------------------------------------------------------------------------------------------------------------------------------------------------------------------------------------------------------------------|--|--|--|--|--|--|
| <b>Location:</b> East Central Mississippi, Winston County                                                                                                                                                                                                                                                                                                                                                                                                                         |                                                                                                                                                                                                                                                                                                                                                                                                                                                                                                                                                                                                                                                                                                                                                                                                                                                                                                                                                             |  |  |  |  |  |  |
| Longitude/Latitude: 33.1' 28.8                                                                                                                                                                                                                                                                                                                                                                                                                                                    | 9 / -89.2' 19.34                                                                                                                                                                                                                                                                                                                                                                                                                                                                                                                                                                                                                                                                                                                                                                                                                                                                                                                                            |  |  |  |  |  |  |
| Physical Address (main house): 3739 Eno                                                                                                                                                                                                                                                                                                                                                                                                                                           | n Road, Louisville, MS 39339                                                                                                                                                                                                                                                                                                                                                                                                                                                                                                                                                                                                                                                                                                                                                                                                                                                                                                                                |  |  |  |  |  |  |
|                                                                                                                                                                                                                                                                                                                                                                                                                                                                                   |                                                                                                                                                                                                                                                                                                                                                                                                                                                                                                                                                                                                                                                                                                                                                                                                                                                                                                                                                             |  |  |  |  |  |  |
| Mileage Chart:                                                                                                                                                                                                                                                                                                                                                                                                                                                                    |                                                                                                                                                                                                                                                                                                                                                                                                                                                                                                                                                                                                                                                                                                                                                                                                                                                                                                                                                             |  |  |  |  |  |  |
| Louisville, MS 7 miles                                                                                                                                                                                                                                                                                                                                                                                                                                                            |                                                                                                                                                                                                                                                                                                                                                                                                                                                                                                                                                                                                                                                                                                                                                                                                                                                                                                                                                             |  |  |  |  |  |  |
| Starkville, MS 39 miles                                                                                                                                                                                                                                                                                                                                                                                                                                                           |                                                                                                                                                                                                                                                                                                                                                                                                                                                                                                                                                                                                                                                                                                                                                                                                                                                                                                                                                             |  |  |  |  |  |  |
| Meridian, MS 57 miles                                                                                                                                                                                                                                                                                                                                                                                                                                                             |                                                                                                                                                                                                                                                                                                                                                                                                                                                                                                                                                                                                                                                                                                                                                                                                                                                                                                                                                             |  |  |  |  |  |  |
| Jackson, MS 98 miles                                                                                                                                                                                                                                                                                                                                                                                                                                                              |                                                                                                                                                                                                                                                                                                                                                                                                                                                                                                                                                                                                                                                                                                                                                                                                                                                                                                                                                             |  |  |  |  |  |  |
| Tuscaloosa, AL 110 miles                                                                                                                                                                                                                                                                                                                                                                                                                                                          |                                                                                                                                                                                                                                                                                                                                                                                                                                                                                                                                                                                                                                                                                                                                                                                                                                                                                                                                                             |  |  |  |  |  |  |
| Birmingham, AL 164 miles                                                                                                                                                                                                                                                                                                                                                                                                                                                          |                                                                                                                                                                                                                                                                                                                                                                                                                                                                                                                                                                                                                                                                                                                                                                                                                                                                                                                                                             |  |  |  |  |  |  |
| Memphis, TN 185 miles                                                                                                                                                                                                                                                                                                                                                                                                                                                             |                                                                                                                                                                                                                                                                                                                                                                                                                                                                                                                                                                                                                                                                                                                                                                                                                                                                                                                                                             |  |  |  |  |  |  |
| New Orleans, LA 246 miles                                                                                                                                                                                                                                                                                                                                                                                                                                                         |                                                                                                                                                                                                                                                                                                                                                                                                                                                                                                                                                                                                                                                                                                                                                                                                                                                                                                                                                             |  |  |  |  |  |  |
| <b>Commercial Airports:</b> Meridian Regional Airport 58                                                                                                                                                                                                                                                                                                                                                                                                                          | miles (1 hr. 8 min.)                                                                                                                                                                                                                                                                                                                                                                                                                                                                                                                                                                                                                                                                                                                                                                                                                                                                                                                                        |  |  |  |  |  |  |
| Golden Triangle Regional Airport 67                                                                                                                                                                                                                                                                                                                                                                                                                                               |                                                                                                                                                                                                                                                                                                                                                                                                                                                                                                                                                                                                                                                                                                                                                                                                                                                                                                                                                             |  |  |  |  |  |  |
| Jackson International Airport 87                                                                                                                                                                                                                                                                                                                                                                                                                                                  | .4 miles (1 hr. 15 min.)                                                                                                                                                                                                                                                                                                                                                                                                                                                                                                                                                                                                                                                                                                                                                                                                                                                                                                                                    |  |  |  |  |  |  |
|                                                                                                                                                                                                                                                                                                                                                                                                                                                                                   | .4 miles (1 hr. 15 min.)<br>.1 miles (1 hr. 48 min.)                                                                                                                                                                                                                                                                                                                                                                                                                                                                                                                                                                                                                                                                                                                                                                                                                                                                                                        |  |  |  |  |  |  |
| <b>Local Airports:</b> Louisville Winston County Airport 8.6                                                                                                                                                                                                                                                                                                                                                                                                                      |                                                                                                                                                                                                                                                                                                                                                                                                                                                                                                                                                                                                                                                                                                                                                                                                                                                                                                                                                             |  |  |  |  |  |  |

#### **PROPERTY SUMMARY (CONT.)**

| Access:              | Frontage on MS Hwy 15 and Enon Road (paved)                                                                                                                                                                                                                                                                                                                                                                                                                                                                                                                                                |
|----------------------|--------------------------------------------------------------------------------------------------------------------------------------------------------------------------------------------------------------------------------------------------------------------------------------------------------------------------------------------------------------------------------------------------------------------------------------------------------------------------------------------------------------------------------------------------------------------------------------------|
| Acreage:             | 2460+/- acres in Winston County, Mississippi<br>85% wooded and 15% open land<br>1140+/- acres 20+ year old Loblolly Pine Plantation<br>200+/- acres Bottomland Hardwoods (cut 2017)<br>200+/- acres Mixed Upland Pine & Hardwoods<br>524.03 acres Cropland including CRP and Pastures<br>- 394.53 acres CRP (2 CRP contracts expiring 9/2031)<br>- Annual payments of \$21,204<br>3 Lakes: 16.5+/- acres, 3.5+/- acres and 3.3+/- acres<br>Borders Hughes Creek and Tallahaga Creek                                                                                                        |
| <b>Improvements:</b> | Complete interior road system with 2.25 miles of paved driveways,<br>additional gravel and crushed aggregate roads, improved grade roads<br>with bridges and culverts.<br>Main House: 7,500+/- square feet completely restored antebellum log<br>home with 6 bedrooms, 5 baths, modern kitchen, family room,<br>breakfast room, study, living room, dining room, large foyers,<br>recreation room, 8 porches. Surrounded by arbors, vegetable garden,<br>log corn crib, and private lake with gazebo.<br>Main House Guest House/Employee Cabin: 900+/- square feet, 2<br>bedrooms, 1 bath. |
|                      | <ul> <li>Dedroonis, i bath.</li> <li>Three additional houses on the perimeter of the property for guests or employees.</li> <li>Covered Riding Arena: 28,000+/- square feet with 40' x 184' stable, and Apartment with 1 bedroom, 1.5 baths.</li> <li>Equipment Shed / Shop: 12,500+/- square feet</li> <li>Commodity Shed: 60' x 60'</li> <li>Dog Barn / Kennel: 15,600+/- square feet</li> <li>Livestock Barn: 6,200+/- square feet</li> </ul>                                                                                                                                           |

## **Improvements**

| Main House:            | 3739 Enon Road               |           |
|------------------------|------------------------------|-----------|
|                        | 6 Bedrooms / 5 Bath          |           |
|                        | Gross Living Area (Level 1): | 4,976 SF  |
|                        | Gross Living Area (Level 2): | 2,526 SF  |
|                        | Total Gross Living Area:     | 7,502 SF  |
| Guest/Employee Cabin:  | 3745 Enon Road               |           |
|                        | Gross Living Area:           | 900 SF    |
|                        | 2 Bedrooms / 1.5 Bath        |           |
| Hwy 15 House:          | 7088 Hwy 15 S                |           |
|                        | 3 Bedroom / 3 Bath           |           |
|                        | Gross Living Area:           | 2,031 SF  |
| Enon Road House #1:    | 3883 Enon Road               |           |
|                        | 3 Bedroom / 2 Bath           |           |
|                        | Gross Living Area:           | 1,460 SF  |
| Enon Road House #2:    | 3997 Enon Road               |           |
|                        | 4 Bedroom / 1 Bath           |           |
|                        | Gross Living Area:           | 1,108 SF  |
| Stable Apartment:      | 7120 Hwy 15                  |           |
|                        | 1 Bedroom / 1.5 Bath         |           |
| Stable / Riding Arena: | 7120 Hwy 15                  | 28,000 SF |
| Equipment Shed #1:     | 3733 Enon Road               | 12,500 SF |
| Commodity Shed:        | 3749 Enon Road               | 3,600 SF  |
| Dog Barn & Kennel:     | 3727 Enon Road               | 15,600 SF |
| Livestock Barn:        | 7130 Hwy 15                  | 6,200 SF  |