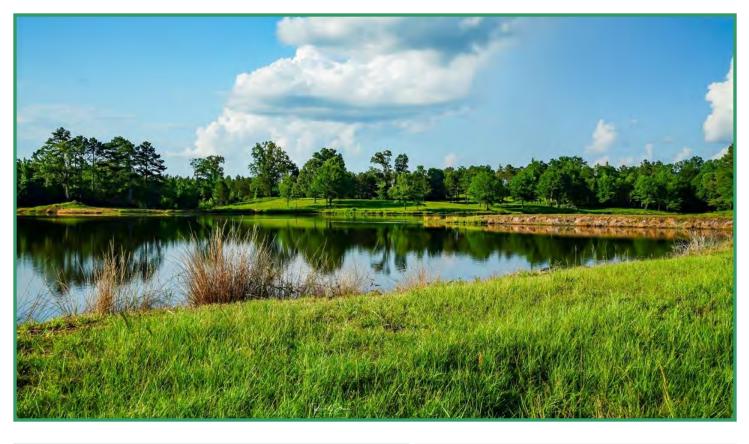

#### **PROPERTY SUMMARY (CONT.)**

| Access:              | Frontage on MS Hwy 15 and Enon Road (paved)                                                                                                                                                                                                                                                                                                                                                                                                                                                                                                                                                |
|----------------------|--------------------------------------------------------------------------------------------------------------------------------------------------------------------------------------------------------------------------------------------------------------------------------------------------------------------------------------------------------------------------------------------------------------------------------------------------------------------------------------------------------------------------------------------------------------------------------------------|
| Acreage:             | 2460+/- acres in Winston County, Mississippi<br>85% wooded and 15% open land<br>1140+/- acres 20+ year old Loblolly Pine Plantation<br>200+/- acres Bottomland Hardwoods (cut 2017)<br>200+/- acres Mixed Upland Pine & Hardwoods<br>524.03 acres Cropland including CRP and Pastures<br>- 394.53 acres CRP (2 CRP contracts expiring 9/2031)<br>- Annual payments of \$21,204<br>3 Lakes: 16.5+/- acres, 3.5+/- acres and 3.3+/- acres<br>Borders Hughes Creek and Tallahaga Creek                                                                                                        |
| <b>Improvements:</b> | Complete interior road system with 2.25 miles of paved driveways,<br>additional gravel and crushed aggregate roads, improved grade roads<br>with bridges and culverts.<br>Main House: 7,500+/- square feet completely restored antebellum log<br>home with 6 bedrooms, 5 baths, modern kitchen, family room,<br>breakfast room, study, living room, dining room, large foyers,<br>recreation room, 8 porches. Surrounded by arbors, vegetable garden,<br>log corn crib, and private lake with gazebo.<br>Main House Guest House/Employee Cabin: 900+/- square feet, 2<br>bedrooms, 1 bath. |
|                      | <ul> <li>Dedroonis, i bath.</li> <li>Three additional houses on the perimeter of the property for guests or employees.</li> <li>Covered Riding Arena: 28,000+/- square feet with 40' x 184' stable, and Apartment with 1 bedroom, 1.5 baths.</li> <li>Equipment Shed / Shop: 12,500+/- square feet</li> <li>Commodity Shed: 60' x 60'</li> <li>Dog Barn / Kennel: 15,600+/- square feet</li> <li>Livestock Barn: 6,200+/- square feet</li> </ul>                                                                                                                                           |