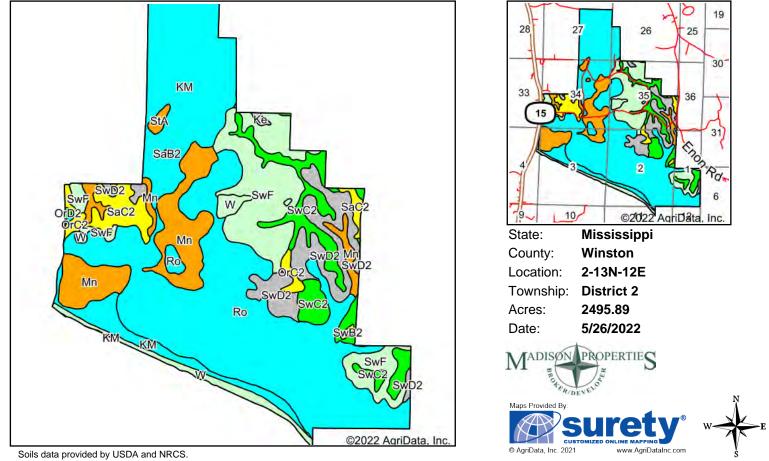

#### **Aerial Map**

Soils Map

| Area S | Area Symbol: MS159, Soil Area Version: 19                                          |        |                     |                            |                            |                    |                   |                               |            |                    |                                 |                |                       |                                  |           |
|--------|------------------------------------------------------------------------------------|--------|---------------------|----------------------------|----------------------------|--------------------|-------------------|-------------------------------|------------|--------------------|---------------------------------|----------------|-----------------------|----------------------------------|-----------|
| Code   | Soil<br>Description                                                                | Acres  | Percent<br>of field | Non-Irr<br>Class<br>Legend | Non-<br>Irr<br>Class<br>*c | Irr<br>Class<br>*c | Bahiagrass<br>AUM | Common<br>bermudagrass<br>AUM | Corn<br>Bu | Cotton<br>lint Lbs | Improved<br>bermudagrass<br>AUM | Soybeans<br>Bu | Tall<br>fescue<br>AUM | Warm<br>season<br>grasses<br>AUM | Whe<br>Bu |
| Ro     | Rosebloom silt<br>loam,<br>frequently<br>flooded                                   | 904.11 | 36.2%               |                            | Vw                         |                    |                   |                               |            |                    | 7                               |                | 7                     |                                  |           |
| КМ     | Kinston,<br>Mantachie, and<br>Mooreville<br>soils,<br>frequently<br>flooded        | 482.22 | 19.3%               |                            | Vw                         |                    | 8                 |                               |            |                    |                                 |                | 8                     |                                  |           |
| SwF    | Sweatman fine<br>sandy loam, 15<br>to 35 percent<br>slopes                         | 318.68 | 12.8%               |                            | VIIe                       | VIIe               | 4                 | 3.5                           |            |                    |                                 |                |                       |                                  |           |
| Mn     | Mantachie<br>loam, 0 to 2<br>percent slopes,<br>occasionally<br>flooded            | 240.69 | 9.6%                |                            | llw                        |                    | 10                |                               | 90         | 650                |                                 | 35             | 10                    | 9                                |           |
| SwC2   | Sweatman fine<br>sandy loam, 5<br>to 8 percent<br>slopes,<br>moderately<br>eroded  | 173.14 | 6.9%                |                            | IVe                        | IVe                | 5.8               | 3.8                           |            |                    |                                 |                |                       |                                  |           |
| SwD2   | Sweatman fine<br>sandy loam, 8<br>to 15 percent<br>slopes,<br>moderately<br>eroded | 167.28 | 6.7%                |                            | Vle                        | Vle                | 5                 | 3.5                           | 50         | 400                |                                 | 20             |                       |                                  |           |

|   | Savannah fine<br>sandy loam, 5<br>to 8 percent<br>slopes,<br>moderately<br>eroded | 73.84 | 3.0%     |           | llle | llle | 9   |     | 75        | 650   | 8.5 | 35   | 8    |     |   |
|---|-----------------------------------------------------------------------------------|-------|----------|-----------|------|------|-----|-----|-----------|-------|-----|------|------|-----|---|
| W | Water                                                                             | 68.67 | 2.8%     |           |      |      | í   | í   | $\square$ |       |     | ,    |      |     |   |
|   | Ora fine sandy<br>loam, 5 to 8<br>percent slopes,<br>eroded                       | 26.46 | 1.1%     |           | llle | llle | 8.5 | 8   | 70        | 600   | 7.9 | 30   | 7.5  |     |   |
|   | Savannah fine<br>sandy loam, 2<br>to 5 percent<br>slopes,<br>moderately<br>eroded | 15.67 | 0.6%     |           | lle  | lle  | 9   |     | 75        | 650   | 8.5 | 35   | 8    |     |   |
|   | Kinston loam,<br>0 to 2 percent<br>slopes,<br>frequently<br>flooded               | 11.04 | 0.4%     |           | VIw  | VIw  | 10  | 8   | 95        | 700   |     | 40   | 10.5 |     |   |
|   | Stough loam, 0<br>to 2 percent<br>slopes                                          | 9.25  | 0.4%     |           | llw  | llw  | 8   |     | 80        | 725   | 8   | 25   | 8    |     |   |
|   | Sweatman fine<br>sandy loam, 2<br>to 5 percent<br>slopes,<br>moderately<br>eroded | 3.12  | 0.1%     |           | llle | llle | 6.3 | 4.3 | 48.3      | 383.3 |     | 18.3 |      |     | 2 |
|   | Ora fine sandy<br>loam, 8 to 12<br>percent slopes,<br>eroded                      | 1.72  | 0.1%     |           | IVe  | IVe  | 8   |     |           |       | 7   |      | 7    |     |   |
|   |                                                                                   |       | Weighted | d Average | 4.72 | 1.75 | 4.3 | 1.1 | 16.2      | 125.4 | 3   | 6.6  | 5.5  | 0.9 |   |

\*c: Using Capabilities Class Dominant Condition Aggregation Method Soils data provided by USDA and NRCS.