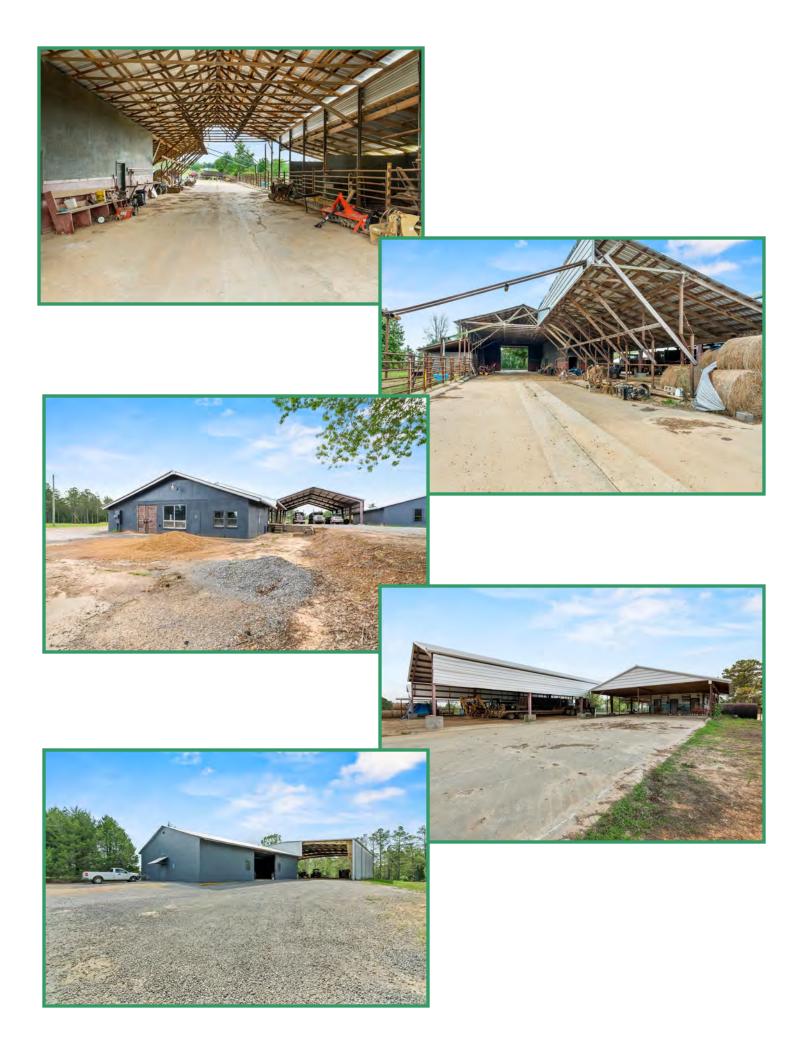

#### **PROPERTY SUMMARY (CONT.)**

| Access:              | Frontage on MS Hwy 15 and Enon Road (paved)                                                                                                                                                                                                                                                                                                                                                                                                                                                                                                                                                |
|----------------------|--------------------------------------------------------------------------------------------------------------------------------------------------------------------------------------------------------------------------------------------------------------------------------------------------------------------------------------------------------------------------------------------------------------------------------------------------------------------------------------------------------------------------------------------------------------------------------------------|
| Acreage:             | 2460+/- acres in Winston County, Mississippi<br>85% wooded and 15% open land<br>1140+/- acres 20+ year old Loblolly Pine Plantation<br>200+/- acres Bottomland Hardwoods (cut 2017)<br>200+/- acres Mixed Upland Pine & Hardwoods<br>524.03 acres Cropland including CRP and Pastures<br>- 394.53 acres CRP (2 CRP contracts expiring 9/2031)<br>- Annual payments of \$21,204<br>3 Lakes: 16.5+/- acres, 3.5+/- acres and 3.3+/- acres<br>Borders Hughes Creek and Tallahaga Creek                                                                                                        |
| <b>Improvements:</b> | Complete interior road system with 2.25 miles of paved driveways,<br>additional gravel and crushed aggregate roads, improved grade roads<br>with bridges and culverts.<br>Main House: 7,500+/- square feet completely restored antebellum log<br>home with 6 bedrooms, 5 baths, modern kitchen, family room,<br>breakfast room, study, living room, dining room, large foyers,<br>recreation room, 8 porches. Surrounded by arbors, vegetable garden,<br>log corn crib, and private lake with gazebo.<br>Main House Guest House/Employee Cabin: 900+/- square feet, 2<br>bedrooms, 1 bath. |
|                      | <ul> <li>Dedroonis, i bath.</li> <li>Three additional houses on the perimeter of the property for guests or employees.</li> <li>Covered Riding Arena: 28,000+/- square feet with 40' x 184' stable, and Apartment with 1 bedroom, 1.5 baths.</li> <li>Equipment Shed / Shop: 12,500+/- square feet</li> <li>Commodity Shed: 60' x 60'</li> <li>Dog Barn / Kennel: 15,600+/- square feet</li> <li>Livestock Barn: 6,200+/- square feet</li> </ul>                                                                                                                                           |

## **Improvements**

| Main House:            | 3739 Enon Road               |           |
|------------------------|------------------------------|-----------|
|                        | 6 Bedrooms / 5 Bath          |           |
|                        | Gross Living Area (Level 1): | 4,976 SF  |
|                        | Gross Living Area (Level 2): | 2,526 SF  |
|                        | Total Gross Living Area:     | 7,502 SF  |
| Guest/Employee Cabin:  | 3745 Enon Road               |           |
|                        | Gross Living Area:           | 900 SF    |
|                        | 2 Bedrooms / 1.5 Bath        |           |
| Hwy 15 House:          | 7088 Hwy 15 S                |           |
|                        | 3 Bedroom / 3 Bath           |           |
|                        | Gross Living Area:           | 2,031 SF  |
| Enon Road House #1:    | 3883 Enon Road               |           |
|                        | 3 Bedroom / 2 Bath           |           |
|                        | Gross Living Area:           | 1,460 SF  |
| Enon Road House #2:    | 3997 Enon Road               |           |
|                        | 4 Bedroom / 1 Bath           |           |
|                        | Gross Living Area:           | 1,108 SF  |
| Stable Apartment:      | 7120 Hwy 15                  |           |
|                        | 1 Bedroom / 1.5 Bath         |           |
| Stable / Riding Arena: | 7120 Hwy 15                  | 28,000 SF |
| Equipment Shed #1:     | 3733 Enon Road               | 12,500 SF |
| Commodity Shed:        | 3749 Enon Road               | 3,600 SF  |
| Dog Barn & Kennel:     | 3727 Enon Road               | 15,600 SF |
| Livestock Barn:        | 7130 Hwy 15                  | 6,200 SF  |

## **Covered Equestrian Arena & Livestock Barn**

Dog Barn

| A = 1,525 SF | D = 5,300 SF | Total:    |
|--------------|--------------|-----------|
| B = 2,220 SF | E = 1,376 SF | 15,677 SF |
| C = 1,512 SF | F = 3,744 SF |           |