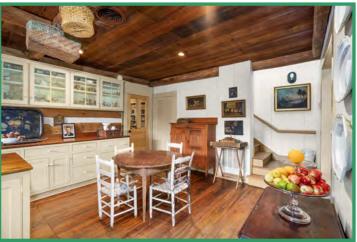

#### **PROPERTY SUMMARY (CONT.)**

| Access:              | Frontage on MS Hwy 15 and Enon Road (paved)                                                                                                                                                                                                                                                                                                                                                                                                                                                                                                                                                |
|----------------------|--------------------------------------------------------------------------------------------------------------------------------------------------------------------------------------------------------------------------------------------------------------------------------------------------------------------------------------------------------------------------------------------------------------------------------------------------------------------------------------------------------------------------------------------------------------------------------------------|
| Acreage:             | 2460+/- acres in Winston County, Mississippi<br>85% wooded and 15% open land<br>1140+/- acres 20+ year old Loblolly Pine Plantation<br>200+/- acres Bottomland Hardwoods (cut 2017)<br>200+/- acres Mixed Upland Pine & Hardwoods<br>524.03 acres Cropland including CRP and Pastures<br>- 394.53 acres CRP (2 CRP contracts expiring 9/2031)<br>- Annual payments of \$21,204<br>3 Lakes: 16.5+/- acres, 3.5+/- acres and 3.3+/- acres<br>Borders Hughes Creek and Tallahaga Creek                                                                                                        |
| <b>Improvements:</b> | Complete interior road system with 2.25 miles of paved driveways,<br>additional gravel and crushed aggregate roads, improved grade roads<br>with bridges and culverts.<br>Main House: 7,500+/- square feet completely restored antebellum log<br>home with 6 bedrooms, 5 baths, modern kitchen, family room,<br>breakfast room, study, living room, dining room, large foyers,<br>recreation room, 8 porches. Surrounded by arbors, vegetable garden,<br>log corn crib, and private lake with gazebo.<br>Main House Guest House/Employee Cabin: 900+/- square feet, 2<br>bedrooms, 1 bath. |
|                      | <ul> <li>Dedroonis, i bath.</li> <li>Three additional houses on the perimeter of the property for guests or employees.</li> <li>Covered Riding Arena: 28,000+/- square feet with 40' x 184' stable, and Apartment with 1 bedroom, 1.5 baths.</li> <li>Equipment Shed / Shop: 12,500+/- square feet</li> <li>Commodity Shed: 60' x 60'</li> <li>Dog Barn / Kennel: 15,600+/- square feet</li> <li>Livestock Barn: 6,200+/- square feet</li> </ul>                                                                                                                                           |