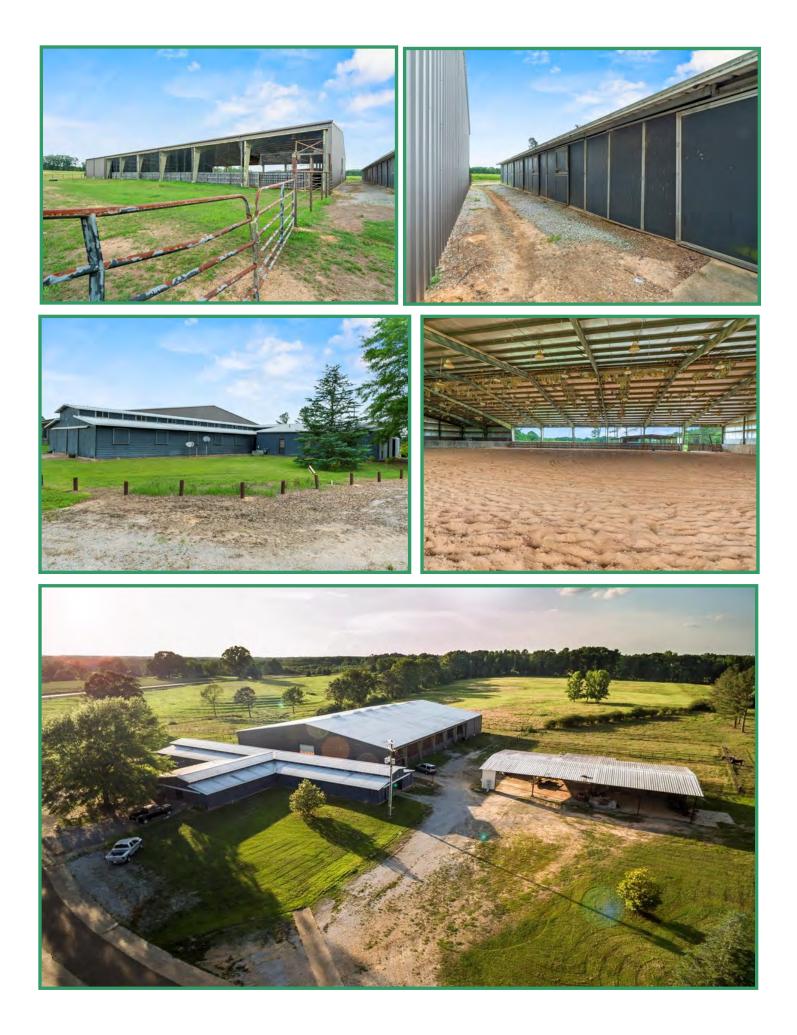

#### **PROPERTY SUMMARY (CONT.)**

| Access:              | Frontage on MS Hwy 15 and Enon Road (paved)                                                                                                                                                                                                                                                                                                                                                                                                                                                                                                                                                |
|----------------------|--------------------------------------------------------------------------------------------------------------------------------------------------------------------------------------------------------------------------------------------------------------------------------------------------------------------------------------------------------------------------------------------------------------------------------------------------------------------------------------------------------------------------------------------------------------------------------------------|
| Acreage:             | 2460+/- acres in Winston County, Mississippi<br>85% wooded and 15% open land<br>1140+/- acres 20+ year old Loblolly Pine Plantation<br>200+/- acres Bottomland Hardwoods (cut 2017)<br>200+/- acres Mixed Upland Pine & Hardwoods<br>524.03 acres Cropland including CRP and Pastures<br>- 394.53 acres CRP (2 CRP contracts expiring 9/2031)<br>- Annual payments of \$21,204<br>3 Lakes: 16.5+/- acres, 3.5+/- acres and 3.3+/- acres<br>Borders Hughes Creek and Tallahaga Creek                                                                                                        |
| <b>Improvements:</b> | Complete interior road system with 2.25 miles of paved driveways,<br>additional gravel and crushed aggregate roads, improved grade roads<br>with bridges and culverts.<br>Main House: 7,500+/- square feet completely restored antebellum log<br>home with 6 bedrooms, 5 baths, modern kitchen, family room,<br>breakfast room, study, living room, dining room, large foyers,<br>recreation room, 8 porches. Surrounded by arbors, vegetable garden,<br>log corn crib, and private lake with gazebo.<br>Main House Guest House/Employee Cabin: 900+/- square feet, 2<br>bedrooms, 1 bath. |
|                      | <ul> <li>Dedroonis, i bath.</li> <li>Three additional houses on the perimeter of the property for guests or employees.</li> <li>Covered Riding Arena: 28,000+/- square feet with 40' x 184' stable, and Apartment with 1 bedroom, 1.5 baths.</li> <li>Equipment Shed / Shop: 12,500+/- square feet</li> <li>Commodity Shed: 60' x 60'</li> <li>Dog Barn / Kennel: 15,600+/- square feet</li> <li>Livestock Barn: 6,200+/- square feet</li> </ul>                                                                                                                                           |

## **Improvements**

| Main House:            | 3739 Enon Road               |           |
|------------------------|------------------------------|-----------|
|                        | 6 Bedrooms / 5 Bath          |           |
|                        | Gross Living Area (Level 1): | 4,976 SF  |
|                        | Gross Living Area (Level 2): | 2,526 SF  |
|                        | Total Gross Living Area:     | 7,502 SF  |
| Guest/Employee Cabin:  | 3745 Enon Road               |           |
|                        | Gross Living Area:           | 900 SF    |
|                        | 2 Bedrooms / 1.5 Bath        |           |
| Hwy 15 House:          | 7088 Hwy 15 S                |           |
|                        | 3 Bedroom / 3 Bath           |           |
|                        | Gross Living Area:           | 2,031 SF  |
| Enon Road House #1:    | 3883 Enon Road               |           |
|                        | 3 Bedroom / 2 Bath           |           |
|                        | Gross Living Area:           | 1,460 SF  |
| Enon Road House #2:    | 3997 Enon Road               |           |
|                        | 4 Bedroom / 1 Bath           |           |
|                        | Gross Living Area:           | 1,108 SF  |
| Stable Apartment:      | 7120 Hwy 15                  |           |
|                        | 1 Bedroom / 1.5 Bath         |           |
| Stable / Riding Arena: | 7120 Hwy 15                  | 28,000 SF |
| Equipment Shed #1:     | 3733 Enon Road               | 12,500 SF |
| Commodity Shed:        | 3749 Enon Road               | 3,600 SF  |
| Dog Barn & Kennel:     | 3727 Enon Road               | 15,600 SF |
| Livestock Barn:        | 7130 Hwy 15                  | 6,200 SF  |