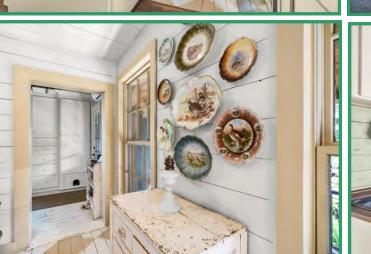

#### **PROPERTY SUMMARY (CONT.)**

| Access:              | Frontage on MS Hwy 15 and Enon Road (paved)                                                                                                                                                                                                                                                                                                                                                                                                                                                                                                                                                |
|----------------------|--------------------------------------------------------------------------------------------------------------------------------------------------------------------------------------------------------------------------------------------------------------------------------------------------------------------------------------------------------------------------------------------------------------------------------------------------------------------------------------------------------------------------------------------------------------------------------------------|
| Acreage:             | 2460+/- acres in Winston County, Mississippi<br>85% wooded and 15% open land<br>1140+/- acres 20+ year old Loblolly Pine Plantation<br>200+/- acres Bottomland Hardwoods (cut 2017)<br>200+/- acres Mixed Upland Pine & Hardwoods<br>524.03 acres Cropland including CRP and Pastures<br>- 394.53 acres CRP (2 CRP contracts expiring 9/2031)<br>- Annual payments of \$21,204<br>3 Lakes: 16.5+/- acres, 3.5+/- acres and 3.3+/- acres<br>Borders Hughes Creek and Tallahaga Creek                                                                                                        |
| <b>Improvements:</b> | Complete interior road system with 2.25 miles of paved driveways,<br>additional gravel and crushed aggregate roads, improved grade roads<br>with bridges and culverts.<br>Main House: 7,500+/- square feet completely restored antebellum log<br>home with 6 bedrooms, 5 baths, modern kitchen, family room,<br>breakfast room, study, living room, dining room, large foyers,<br>recreation room, 8 porches. Surrounded by arbors, vegetable garden,<br>log corn crib, and private lake with gazebo.<br>Main House Guest House/Employee Cabin: 900+/- square feet, 2<br>bedrooms, 1 bath. |
|                      | <ul> <li>Dedroonis, i bath.</li> <li>Three additional houses on the perimeter of the property for guests or employees.</li> <li>Covered Riding Arena: 28,000+/- square feet with 40' x 184' stable, and Apartment with 1 bedroom, 1.5 baths.</li> <li>Equipment Shed / Shop: 12,500+/- square feet</li> <li>Commodity Shed: 60' x 60'</li> <li>Dog Barn / Kennel: 15,600+/- square feet</li> <li>Livestock Barn: 6,200+/- square feet</li> </ul>                                                                                                                                           |