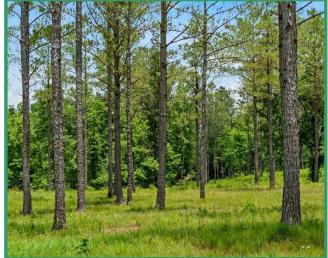

#### **PROPERTY SUMMARY (CONT.)**

| Access:              | Frontage on MS Hwy 15 and Enon Road (paved)                                                                                                                                                                                                                                                                                                                                                                                                                                                                                                                                                |
|----------------------|--------------------------------------------------------------------------------------------------------------------------------------------------------------------------------------------------------------------------------------------------------------------------------------------------------------------------------------------------------------------------------------------------------------------------------------------------------------------------------------------------------------------------------------------------------------------------------------------|
| Acreage:             | 2460+/- acres in Winston County, Mississippi<br>85% wooded and 15% open land<br>1140+/- acres 20+ year old Loblolly Pine Plantation<br>200+/- acres Bottomland Hardwoods (cut 2017)<br>200+/- acres Mixed Upland Pine & Hardwoods<br>524.03 acres Cropland including CRP and Pastures<br>- 394.53 acres CRP (2 CRP contracts expiring 9/2031)<br>- Annual payments of \$21,204<br>3 Lakes: 16.5+/- acres, 3.5+/- acres and 3.3+/- acres<br>Borders Hughes Creek and Tallahaga Creek                                                                                                        |
| <b>Improvements:</b> | Complete interior road system with 2.25 miles of paved driveways,<br>additional gravel and crushed aggregate roads, improved grade roads<br>with bridges and culverts.<br>Main House: 7,500+/- square feet completely restored antebellum log<br>home with 6 bedrooms, 5 baths, modern kitchen, family room,<br>breakfast room, study, living room, dining room, large foyers,<br>recreation room, 8 porches. Surrounded by arbors, vegetable garden,<br>log corn crib, and private lake with gazebo.<br>Main House Guest House/Employee Cabin: 900+/- square feet, 2<br>bedrooms, 1 bath. |
|                      | <ul> <li>Dedroonis, i bath.</li> <li>Three additional houses on the perimeter of the property for guests or employees.</li> <li>Covered Riding Arena: 28,000+/- square feet with 40' x 184' stable, and Apartment with 1 bedroom, 1.5 baths.</li> <li>Equipment Shed / Shop: 12,500+/- square feet</li> <li>Commodity Shed: 60' x 60'</li> <li>Dog Barn / Kennel: 15,600+/- square feet</li> <li>Livestock Barn: 6,200+/- square feet</li> </ul>                                                                                                                                           |