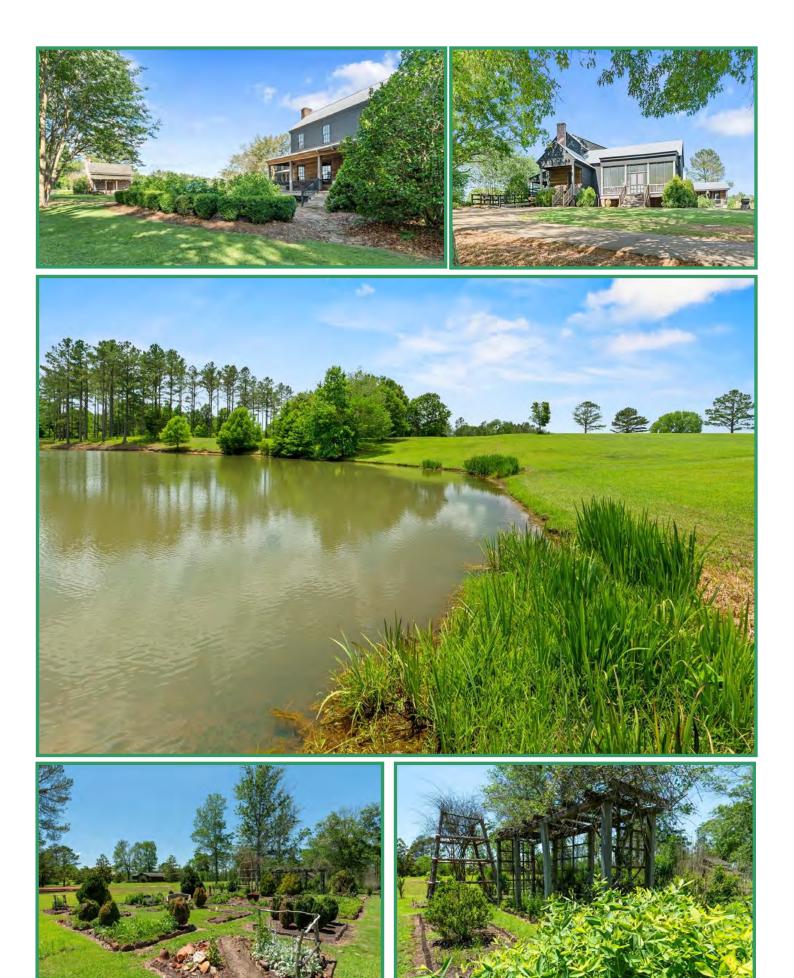

#### **PROPERTY SUMMARY**

| in over 40 years, Hughes Creek Plantation.<br>acre property is located in Winston County<br>Mississippi and just north of the town of No<br>7,500+/- square foot 1850's plantation plain<br>from reclaimed materials from throughout<br>The home is an architectural replica of the<br>home. It is located atop a large hill overloo<br>lakes on the property as well as the Tallaha<br>one of the homes eight porches and enjoy t<br>and wildlife. The property's 2.25 mile pave | Madison Properties, Inc. is honored to bring to market for the first time<br>in over 40 years, Hughes Creek Plantation. This 2,460+/- contiguous<br>acre property is located in Winston County, just south of Louisville,<br>Mississippi and just north of the town of Noxapater. The focal point is a<br>7,500+/- square foot 1850's plantation plain style log home, constructed<br>from reclaimed materials from throughout the Southern United States.<br>The home is an architectural replica of the dog-trot style Southern<br>home. It is located atop a large hill overlooking one of the many private<br>lakes on the property as well as the Tallahaga Creek bottom. Relax on<br>one of the homes eight porches and enjoy the view of the gardens, lake<br>and wildlife. The property's 2.25 mile paved driveway give year-round<br>access to the many barns, lakes and structures including a 28,000+/-<br>square foot covered equestrian arena. |  |  |  |  |  |  |
|-----------------------------------------------------------------------------------------------------------------------------------------------------------------------------------------------------------------------------------------------------------------------------------------------------------------------------------------------------------------------------------------------------------------------------------------------------------------------------------|-------------------------------------------------------------------------------------------------------------------------------------------------------------------------------------------------------------------------------------------------------------------------------------------------------------------------------------------------------------------------------------------------------------------------------------------------------------------------------------------------------------------------------------------------------------------------------------------------------------------------------------------------------------------------------------------------------------------------------------------------------------------------------------------------------------------------------------------------------------------------------------------------------------------------------------------------------------|--|--|--|--|--|--|
| <b>Location:</b> East Central Mississippi, Winston County                                                                                                                                                                                                                                                                                                                                                                                                                         |                                                                                                                                                                                                                                                                                                                                                                                                                                                                                                                                                                                                                                                                                                                                                                                                                                                                                                                                                             |  |  |  |  |  |  |
| Longitude/Latitude: 33.1' 28.8                                                                                                                                                                                                                                                                                                                                                                                                                                                    | 9 / -89.2' 19.34                                                                                                                                                                                                                                                                                                                                                                                                                                                                                                                                                                                                                                                                                                                                                                                                                                                                                                                                            |  |  |  |  |  |  |
| Physical Address (main house): 3739 Eno                                                                                                                                                                                                                                                                                                                                                                                                                                           | n Road, Louisville, MS 39339                                                                                                                                                                                                                                                                                                                                                                                                                                                                                                                                                                                                                                                                                                                                                                                                                                                                                                                                |  |  |  |  |  |  |
|                                                                                                                                                                                                                                                                                                                                                                                                                                                                                   |                                                                                                                                                                                                                                                                                                                                                                                                                                                                                                                                                                                                                                                                                                                                                                                                                                                                                                                                                             |  |  |  |  |  |  |
| Mileage Chart:                                                                                                                                                                                                                                                                                                                                                                                                                                                                    |                                                                                                                                                                                                                                                                                                                                                                                                                                                                                                                                                                                                                                                                                                                                                                                                                                                                                                                                                             |  |  |  |  |  |  |
| Louisville, MS 7 miles                                                                                                                                                                                                                                                                                                                                                                                                                                                            |                                                                                                                                                                                                                                                                                                                                                                                                                                                                                                                                                                                                                                                                                                                                                                                                                                                                                                                                                             |  |  |  |  |  |  |
| Starkville, MS 39 miles                                                                                                                                                                                                                                                                                                                                                                                                                                                           |                                                                                                                                                                                                                                                                                                                                                                                                                                                                                                                                                                                                                                                                                                                                                                                                                                                                                                                                                             |  |  |  |  |  |  |
| Meridian, MS 57 miles                                                                                                                                                                                                                                                                                                                                                                                                                                                             |                                                                                                                                                                                                                                                                                                                                                                                                                                                                                                                                                                                                                                                                                                                                                                                                                                                                                                                                                             |  |  |  |  |  |  |
| Jackson, MS 98 miles                                                                                                                                                                                                                                                                                                                                                                                                                                                              |                                                                                                                                                                                                                                                                                                                                                                                                                                                                                                                                                                                                                                                                                                                                                                                                                                                                                                                                                             |  |  |  |  |  |  |
| Tuscaloosa, AL 110 miles                                                                                                                                                                                                                                                                                                                                                                                                                                                          |                                                                                                                                                                                                                                                                                                                                                                                                                                                                                                                                                                                                                                                                                                                                                                                                                                                                                                                                                             |  |  |  |  |  |  |
| Birmingham, AL 164 miles                                                                                                                                                                                                                                                                                                                                                                                                                                                          |                                                                                                                                                                                                                                                                                                                                                                                                                                                                                                                                                                                                                                                                                                                                                                                                                                                                                                                                                             |  |  |  |  |  |  |
| Memphis, TN 185 miles                                                                                                                                                                                                                                                                                                                                                                                                                                                             |                                                                                                                                                                                                                                                                                                                                                                                                                                                                                                                                                                                                                                                                                                                                                                                                                                                                                                                                                             |  |  |  |  |  |  |
| New Orleans, LA 246 miles                                                                                                                                                                                                                                                                                                                                                                                                                                                         |                                                                                                                                                                                                                                                                                                                                                                                                                                                                                                                                                                                                                                                                                                                                                                                                                                                                                                                                                             |  |  |  |  |  |  |
| <b>Commercial Airports:</b> Meridian Regional Airport 58                                                                                                                                                                                                                                                                                                                                                                                                                          | miles (1 hr. 8 min.)                                                                                                                                                                                                                                                                                                                                                                                                                                                                                                                                                                                                                                                                                                                                                                                                                                                                                                                                        |  |  |  |  |  |  |
| Golden Triangle Regional Airport 67                                                                                                                                                                                                                                                                                                                                                                                                                                               |                                                                                                                                                                                                                                                                                                                                                                                                                                                                                                                                                                                                                                                                                                                                                                                                                                                                                                                                                             |  |  |  |  |  |  |
| Jackson International Airport 87                                                                                                                                                                                                                                                                                                                                                                                                                                                  | .4 miles (1 hr. 15 min.)                                                                                                                                                                                                                                                                                                                                                                                                                                                                                                                                                                                                                                                                                                                                                                                                                                                                                                                                    |  |  |  |  |  |  |
|                                                                                                                                                                                                                                                                                                                                                                                                                                                                                   | .4 miles (1 hr. 15 min.)<br>.1 miles (1 hr. 48 min.)                                                                                                                                                                                                                                                                                                                                                                                                                                                                                                                                                                                                                                                                                                                                                                                                                                                                                                        |  |  |  |  |  |  |
| <b>Local Airports:</b> Louisville Winston County Airport 8.6                                                                                                                                                                                                                                                                                                                                                                                                                      |                                                                                                                                                                                                                                                                                                                                                                                                                                                                                                                                                                                                                                                                                                                                                                                                                                                                                                                                                             |  |  |  |  |  |  |

#### **PROPERTY SUMMARY (CONT.)**

| Access:              | Frontage on MS Hwy 15 and Enon Road (paved)                                                                                                                                                                                                                                                                                                                                                                                                                                                                                                                                                |
|----------------------|--------------------------------------------------------------------------------------------------------------------------------------------------------------------------------------------------------------------------------------------------------------------------------------------------------------------------------------------------------------------------------------------------------------------------------------------------------------------------------------------------------------------------------------------------------------------------------------------|
| Acreage:             | 2460+/- acres in Winston County, Mississippi<br>85% wooded and 15% open land<br>1140+/- acres 20+ year old Loblolly Pine Plantation<br>200+/- acres Bottomland Hardwoods (cut 2017)<br>200+/- acres Mixed Upland Pine & Hardwoods<br>524.03 acres Cropland including CRP and Pastures<br>- 394.53 acres CRP (2 CRP contracts expiring 9/2031)<br>- Annual payments of \$21,204<br>3 Lakes: 16.5+/- acres, 3.5+/- acres and 3.3+/- acres<br>Borders Hughes Creek and Tallahaga Creek                                                                                                        |
| <b>Improvements:</b> | Complete interior road system with 2.25 miles of paved driveways,<br>additional gravel and crushed aggregate roads, improved grade roads<br>with bridges and culverts.<br>Main House: 7,500+/- square feet completely restored antebellum log<br>home with 6 bedrooms, 5 baths, modern kitchen, family room,<br>breakfast room, study, living room, dining room, large foyers,<br>recreation room, 8 porches. Surrounded by arbors, vegetable garden,<br>log corn crib, and private lake with gazebo.<br>Main House Guest House/Employee Cabin: 900+/- square feet, 2<br>bedrooms, 1 bath. |
|                      | <ul> <li>Dedroonis, i bath.</li> <li>Three additional houses on the perimeter of the property for guests or employees.</li> <li>Covered Riding Arena: 28,000+/- square feet with 40' x 184' stable, and Apartment with 1 bedroom, 1.5 baths.</li> <li>Equipment Shed / Shop: 12,500+/- square feet</li> <li>Commodity Shed: 60' x 60'</li> <li>Dog Barn / Kennel: 15,600+/- square feet</li> <li>Livestock Barn: 6,200+/- square feet</li> </ul>                                                                                                                                           |