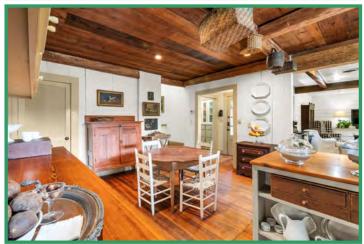

#### **PROPERTY SUMMARY (CONT.)**

| Access:              | Frontage on MS Hwy 15 and Enon Road (paved)                                                                                                                                                                                                                                                                                                                                                                                                                                                                                                                                                |
|----------------------|--------------------------------------------------------------------------------------------------------------------------------------------------------------------------------------------------------------------------------------------------------------------------------------------------------------------------------------------------------------------------------------------------------------------------------------------------------------------------------------------------------------------------------------------------------------------------------------------|
| Acreage:             | 2460+/- acres in Winston County, Mississippi<br>85% wooded and 15% open land<br>1140+/- acres 20+ year old Loblolly Pine Plantation<br>200+/- acres Bottomland Hardwoods (cut 2017)<br>200+/- acres Mixed Upland Pine & Hardwoods<br>524.03 acres Cropland including CRP and Pastures<br>- 394.53 acres CRP (2 CRP contracts expiring 9/2031)<br>- Annual payments of \$21,204<br>3 Lakes: 16.5+/- acres, 3.5+/- acres and 3.3+/- acres<br>Borders Hughes Creek and Tallahaga Creek                                                                                                        |
| <b>Improvements:</b> | Complete interior road system with 2.25 miles of paved driveways,<br>additional gravel and crushed aggregate roads, improved grade roads<br>with bridges and culverts.<br>Main House: 7,500+/- square feet completely restored antebellum log<br>home with 6 bedrooms, 5 baths, modern kitchen, family room,<br>breakfast room, study, living room, dining room, large foyers,<br>recreation room, 8 porches. Surrounded by arbors, vegetable garden,<br>log corn crib, and private lake with gazebo.<br>Main House Guest House/Employee Cabin: 900+/- square feet, 2<br>bedrooms, 1 bath. |
|                      | <ul> <li>Dedroonis, i bath.</li> <li>Three additional houses on the perimeter of the property for guests or employees.</li> <li>Covered Riding Arena: 28,000+/- square feet with 40' x 184' stable, and Apartment with 1 bedroom, 1.5 baths.</li> <li>Equipment Shed / Shop: 12,500+/- square feet</li> <li>Commodity Shed: 60' x 60'</li> <li>Dog Barn / Kennel: 15,600+/- square feet</li> <li>Livestock Barn: 6,200+/- square feet</li> </ul>                                                                                                                                           |