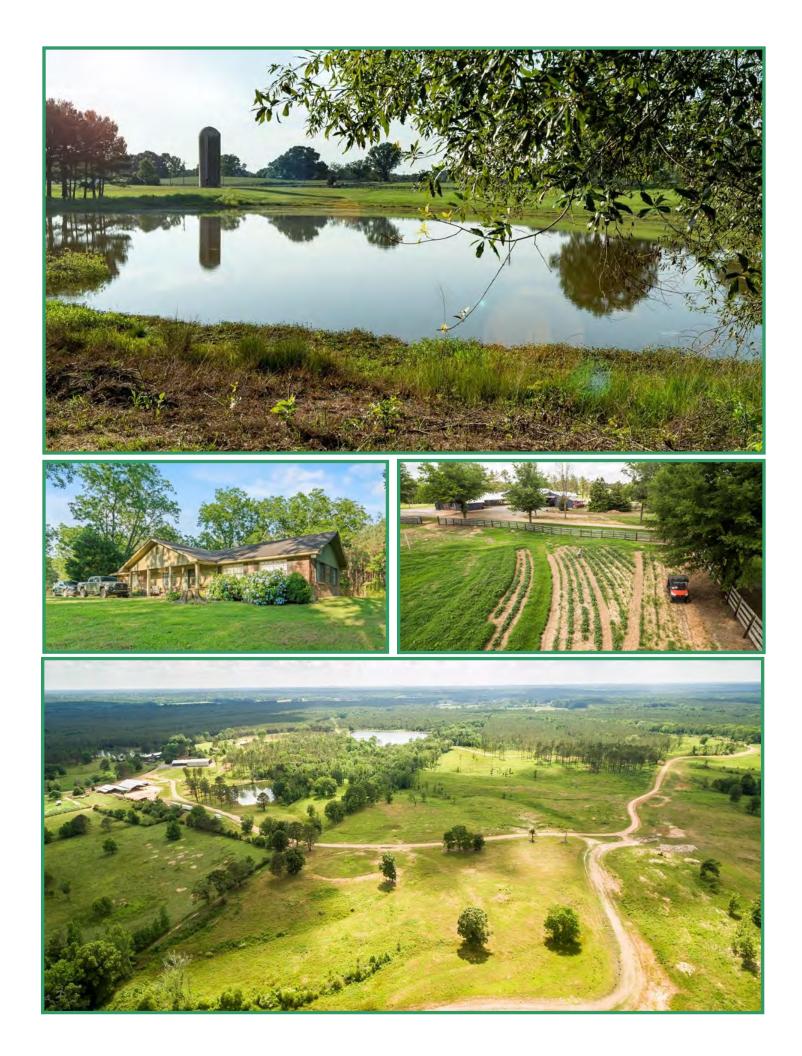

#### **PROPERTY SUMMARY**

| in over 40 years, Hughes Creek Plantation.<br>acre property is located in Winston County<br>Mississippi and just north of the town of No<br>7,500+/- square foot 1850's plantation plain<br>from reclaimed materials from throughout<br>The home is an architectural replica of the<br>home. It is located atop a large hill overloo<br>lakes on the property as well as the Tallaha<br>one of the homes eight porches and enjoy t<br>and wildlife. The property's 2.25 mile pave | Madison Properties, Inc. is honored to bring to market for the first time<br>in over 40 years, Hughes Creek Plantation. This 2,460+/- contiguous<br>acre property is located in Winston County, just south of Louisville,<br>Mississippi and just north of the town of Noxapater. The focal point is a<br>7,500+/- square foot 1850's plantation plain style log home, constructed<br>from reclaimed materials from throughout the Southern United States.<br>The home is an architectural replica of the dog-trot style Southern<br>home. It is located atop a large hill overlooking one of the many private<br>lakes on the property as well as the Tallahaga Creek bottom. Relax on<br>one of the homes eight porches and enjoy the view of the gardens, lake<br>and wildlife. The property's 2.25 mile paved driveway give year-round<br>access to the many barns, lakes and structures including a 28,000+/-<br>square foot covered equestrian arena. |  |  |  |  |  |  |
|-----------------------------------------------------------------------------------------------------------------------------------------------------------------------------------------------------------------------------------------------------------------------------------------------------------------------------------------------------------------------------------------------------------------------------------------------------------------------------------|-------------------------------------------------------------------------------------------------------------------------------------------------------------------------------------------------------------------------------------------------------------------------------------------------------------------------------------------------------------------------------------------------------------------------------------------------------------------------------------------------------------------------------------------------------------------------------------------------------------------------------------------------------------------------------------------------------------------------------------------------------------------------------------------------------------------------------------------------------------------------------------------------------------------------------------------------------------|--|--|--|--|--|--|
| <b>Location:</b> East Central Mississippi, Winston County                                                                                                                                                                                                                                                                                                                                                                                                                         |                                                                                                                                                                                                                                                                                                                                                                                                                                                                                                                                                                                                                                                                                                                                                                                                                                                                                                                                                             |  |  |  |  |  |  |
| Longitude/Latitude: 33.1' 28.8                                                                                                                                                                                                                                                                                                                                                                                                                                                    | 9 / -89.2' 19.34                                                                                                                                                                                                                                                                                                                                                                                                                                                                                                                                                                                                                                                                                                                                                                                                                                                                                                                                            |  |  |  |  |  |  |
| Physical Address (main house): 3739 Eno                                                                                                                                                                                                                                                                                                                                                                                                                                           | n Road, Louisville, MS 39339                                                                                                                                                                                                                                                                                                                                                                                                                                                                                                                                                                                                                                                                                                                                                                                                                                                                                                                                |  |  |  |  |  |  |
|                                                                                                                                                                                                                                                                                                                                                                                                                                                                                   |                                                                                                                                                                                                                                                                                                                                                                                                                                                                                                                                                                                                                                                                                                                                                                                                                                                                                                                                                             |  |  |  |  |  |  |
| Mileage Chart:                                                                                                                                                                                                                                                                                                                                                                                                                                                                    |                                                                                                                                                                                                                                                                                                                                                                                                                                                                                                                                                                                                                                                                                                                                                                                                                                                                                                                                                             |  |  |  |  |  |  |
| Louisville, MS 7 miles                                                                                                                                                                                                                                                                                                                                                                                                                                                            |                                                                                                                                                                                                                                                                                                                                                                                                                                                                                                                                                                                                                                                                                                                                                                                                                                                                                                                                                             |  |  |  |  |  |  |
| Starkville, MS 39 miles                                                                                                                                                                                                                                                                                                                                                                                                                                                           |                                                                                                                                                                                                                                                                                                                                                                                                                                                                                                                                                                                                                                                                                                                                                                                                                                                                                                                                                             |  |  |  |  |  |  |
| Meridian, MS 57 miles                                                                                                                                                                                                                                                                                                                                                                                                                                                             |                                                                                                                                                                                                                                                                                                                                                                                                                                                                                                                                                                                                                                                                                                                                                                                                                                                                                                                                                             |  |  |  |  |  |  |
| Jackson, MS 98 miles                                                                                                                                                                                                                                                                                                                                                                                                                                                              |                                                                                                                                                                                                                                                                                                                                                                                                                                                                                                                                                                                                                                                                                                                                                                                                                                                                                                                                                             |  |  |  |  |  |  |
| Tuscaloosa, AL 110 miles                                                                                                                                                                                                                                                                                                                                                                                                                                                          |                                                                                                                                                                                                                                                                                                                                                                                                                                                                                                                                                                                                                                                                                                                                                                                                                                                                                                                                                             |  |  |  |  |  |  |
| Birmingham, AL 164 miles                                                                                                                                                                                                                                                                                                                                                                                                                                                          |                                                                                                                                                                                                                                                                                                                                                                                                                                                                                                                                                                                                                                                                                                                                                                                                                                                                                                                                                             |  |  |  |  |  |  |
| Memphis, TN 185 miles                                                                                                                                                                                                                                                                                                                                                                                                                                                             |                                                                                                                                                                                                                                                                                                                                                                                                                                                                                                                                                                                                                                                                                                                                                                                                                                                                                                                                                             |  |  |  |  |  |  |
| New Orleans, LA 246 miles                                                                                                                                                                                                                                                                                                                                                                                                                                                         |                                                                                                                                                                                                                                                                                                                                                                                                                                                                                                                                                                                                                                                                                                                                                                                                                                                                                                                                                             |  |  |  |  |  |  |
| <b>Commercial Airports:</b> Meridian Regional Airport 58                                                                                                                                                                                                                                                                                                                                                                                                                          | miles (1 hr. 8 min.)                                                                                                                                                                                                                                                                                                                                                                                                                                                                                                                                                                                                                                                                                                                                                                                                                                                                                                                                        |  |  |  |  |  |  |
| Golden Triangle Regional Airport 67                                                                                                                                                                                                                                                                                                                                                                                                                                               |                                                                                                                                                                                                                                                                                                                                                                                                                                                                                                                                                                                                                                                                                                                                                                                                                                                                                                                                                             |  |  |  |  |  |  |
| Jackson International Airport 87                                                                                                                                                                                                                                                                                                                                                                                                                                                  | .4 miles (1 hr. 15 min.)                                                                                                                                                                                                                                                                                                                                                                                                                                                                                                                                                                                                                                                                                                                                                                                                                                                                                                                                    |  |  |  |  |  |  |
|                                                                                                                                                                                                                                                                                                                                                                                                                                                                                   | .4 miles (1 hr. 15 min.)<br>.1 miles (1 hr. 48 min.)                                                                                                                                                                                                                                                                                                                                                                                                                                                                                                                                                                                                                                                                                                                                                                                                                                                                                                        |  |  |  |  |  |  |
| <b>Local Airports:</b> Louisville Winston County Airport 8.6                                                                                                                                                                                                                                                                                                                                                                                                                      |                                                                                                                                                                                                                                                                                                                                                                                                                                                                                                                                                                                                                                                                                                                                                                                                                                                                                                                                                             |  |  |  |  |  |  |

#### **PROPERTY SUMMARY (CONT.)**

| Access:              | Frontage on MS Hwy 15 and Enon Road (paved)                                                                                                                                                                                                                                                                                                                                                                                                                                                                                                                                                |
|----------------------|--------------------------------------------------------------------------------------------------------------------------------------------------------------------------------------------------------------------------------------------------------------------------------------------------------------------------------------------------------------------------------------------------------------------------------------------------------------------------------------------------------------------------------------------------------------------------------------------|
| Acreage:             | 2460+/- acres in Winston County, Mississippi<br>85% wooded and 15% open land<br>1140+/- acres 20+ year old Loblolly Pine Plantation<br>200+/- acres Bottomland Hardwoods (cut 2017)<br>200+/- acres Mixed Upland Pine & Hardwoods<br>524.03 acres Cropland including CRP and Pastures<br>- 394.53 acres CRP (2 CRP contracts expiring 9/2031)<br>- Annual payments of \$21,204<br>3 Lakes: 16.5+/- acres, 3.5+/- acres and 3.3+/- acres<br>Borders Hughes Creek and Tallahaga Creek                                                                                                        |
| <b>Improvements:</b> | Complete interior road system with 2.25 miles of paved driveways,<br>additional gravel and crushed aggregate roads, improved grade roads<br>with bridges and culverts.<br>Main House: 7,500+/- square feet completely restored antebellum log<br>home with 6 bedrooms, 5 baths, modern kitchen, family room,<br>breakfast room, study, living room, dining room, large foyers,<br>recreation room, 8 porches. Surrounded by arbors, vegetable garden,<br>log corn crib, and private lake with gazebo.<br>Main House Guest House/Employee Cabin: 900+/- square feet, 2<br>bedrooms, 1 bath. |
|                      | <ul> <li>Dedroonis, i bath.</li> <li>Three additional houses on the perimeter of the property for guests or employees.</li> <li>Covered Riding Arena: 28,000+/- square feet with 40' x 184' stable, and Apartment with 1 bedroom, 1.5 baths.</li> <li>Equipment Shed / Shop: 12,500+/- square feet</li> <li>Commodity Shed: 60' x 60'</li> <li>Dog Barn / Kennel: 15,600+/- square feet</li> <li>Livestock Barn: 6,200+/- square feet</li> </ul>                                                                                                                                           |

## **Improvements**

| Main House:            | 3739 Enon Road               |           |
|------------------------|------------------------------|-----------|
|                        | 6 Bedrooms / 5 Bath          |           |
|                        | Gross Living Area (Level 1): | 4,976 SF  |
|                        | Gross Living Area (Level 2): | 2,526 SF  |
|                        | Total Gross Living Area:     | 7,502 SF  |
| Guest/Employee Cabin:  | 3745 Enon Road               |           |
|                        | Gross Living Area:           | 900 SF    |
|                        | 2 Bedrooms / 1.5 Bath        |           |
| Hwy 15 House:          | 7088 Hwy 15 S                |           |
|                        | 3 Bedroom / 3 Bath           |           |
|                        | Gross Living Area:           | 2,031 SF  |
| Enon Road House #1:    | 3883 Enon Road               |           |
|                        | 3 Bedroom / 2 Bath           |           |
|                        | Gross Living Area:           | 1,460 SF  |
| Enon Road House #2:    | 3997 Enon Road               |           |
|                        | 4 Bedroom / 1 Bath           |           |
|                        | Gross Living Area:           | 1,108 SF  |
| Stable Apartment:      | 7120 Hwy 15                  |           |
|                        | 1 Bedroom / 1.5 Bath         |           |
| Stable / Riding Arena: | 7120 Hwy 15                  | 28,000 SF |
| Equipment Shed #1:     | 3733 Enon Road               | 12,500 SF |
| Commodity Shed:        | 3749 Enon Road               | 3,600 SF  |
| Dog Barn & Kennel:     | 3727 Enon Road               | 15,600 SF |
| Livestock Barn:        | 7130 Hwy 15                  | 6,200 SF  |