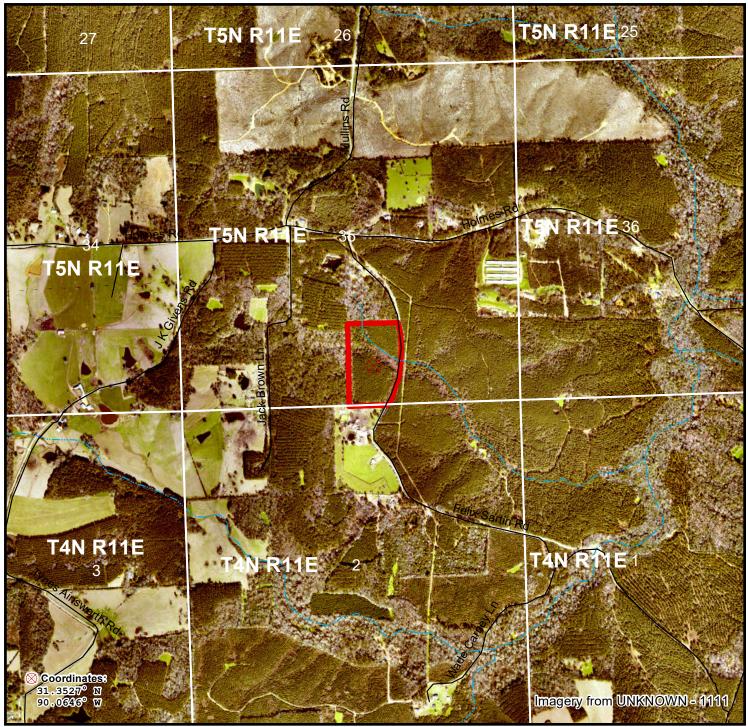

## Holmes 2 - Photo Map Parcel # 28077Hb0032

The property depicted on this map has not been surveyed. The acreage is an estimate based upon GIS data. The volume information in this report is based on current information in the seller's inventory system. The information is subject to change due to harvest activities and/or updates resulting from routine maintenance of the inventory system. Neither the owner nor its officers, directors, employees or agents represent or warrant the accuracy or completeness of the ownership acreage, the cover type acreage, timber inventory species, grade or volumes, legal or practical access to the property, or operability.