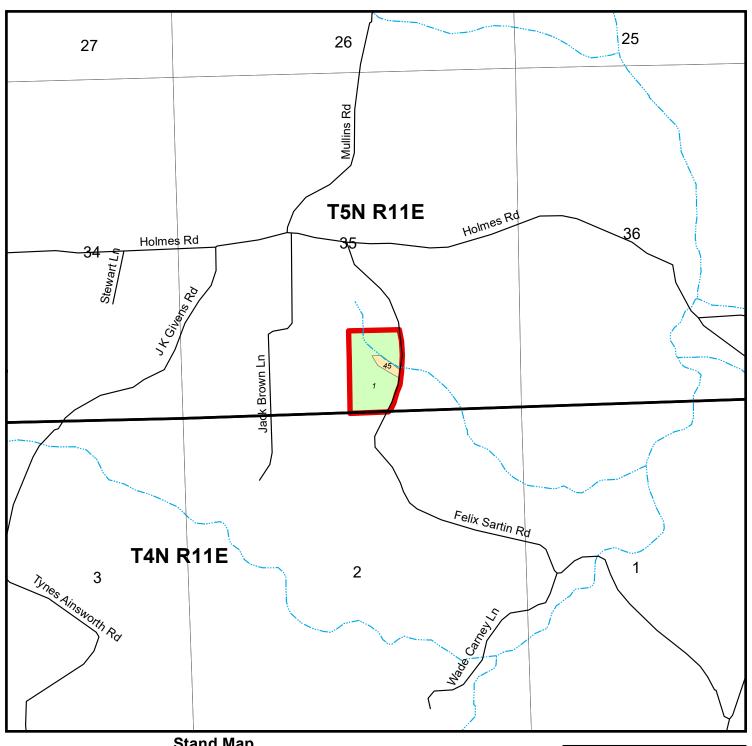

## Stand Map Holmes 2 Parcel # 28077Hb0032 Lawrence County, MS - approx. 23.0 acres +/-

Property Listing **Public Land** County USFS Pine Plantation > 15 yr NPS Interstate Pine Plantation <= 15 yr US Highway USFWS Hardwood BLM State Highway Bottomland BIA/Tribal Other Road Open Other Federal Non Productive Railroad State Lake/Reservoir Other/Unknown County/Local Perennial River/Stream Intermittent Stream

| Stand #      | Cover Type                   | Age          | Acres      |
|--------------|------------------------------|--------------|------------|
| 1            | Pine Plantation <=           | 15 yr 11     | 21.3       |
| 45           | Hardwood                     | 36           | 1.5        |
|              |                              |              |            |
|              |                              |              |            |
|              |                              |              |            |
|              |                              |              |            |
|              |                              |              |            |
|              |                              |              |            |
|              |                              |              |            |
|              |                              |              |            |
|              |                              |              |            |
|              |                              |              |            |
|              |                              |              |            |
| Smaller stan | ds have been excluded to fit | in the allow | able space |