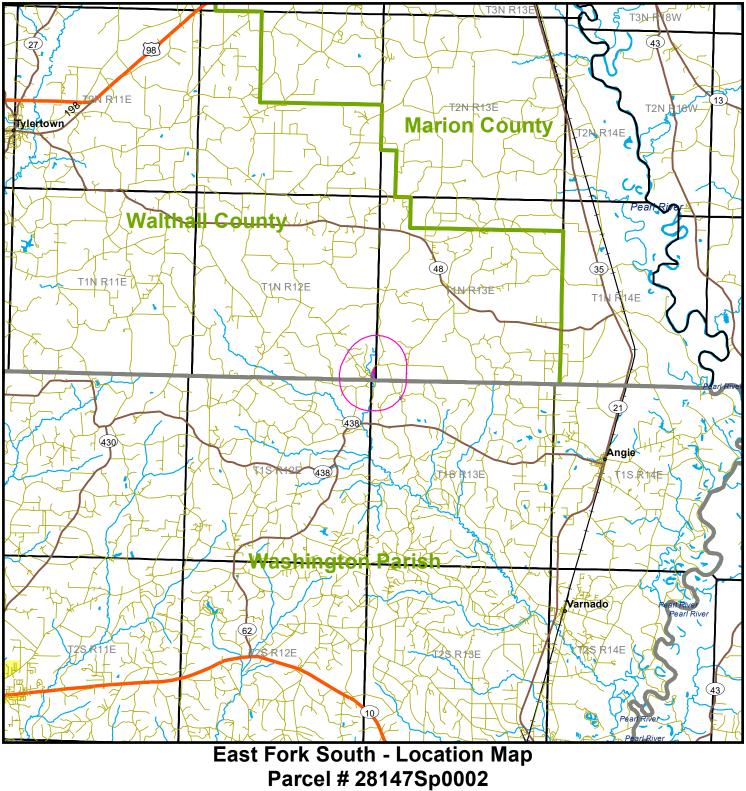

Walthall County, MS - approx. 41.0 acres +/-

The property depicted on this map has not been surveyed. The acreage is an estimate based upon GIS data. The volume information in this report is based on current information in the seller's inventory system. The information is subject to change due to harvest activities and/or updates resulting from routine maintenance of the inventory system. Neither the owner nor its officers, directors, employees or agents represent or warrant the accuracy or completeness of the ownership acreage, the cover type acreage, timber inventory species, grade or volumes, legal or practical access to the property, or operability. 4/2