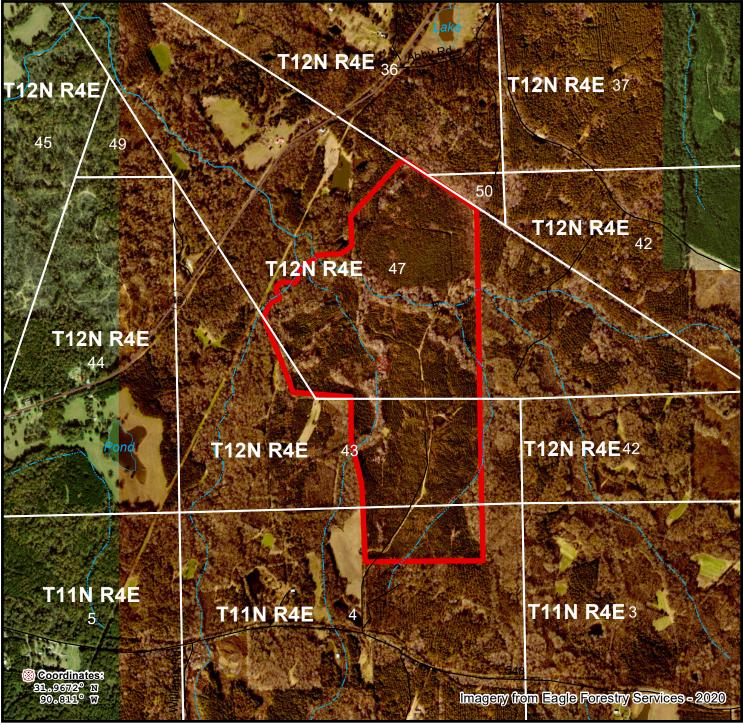

## Moon Ranch - Photo Map Parcel # 28021Hb0003

The property depicted on this map has not been surveyed. The acreage is an estimate based upon GIS data. The volume information in this report is based on current information in the seller's inventory system. The information is subject to change due to harvest activities and/or updates resulting from routine maintenance of the inventory system. Neither the owner nor its officers, directors, employees or agents represent or warrant the accuracy or completeness of the ownership acreage, the cover type acreage, timber inventory species, grade or volumes, legal or practical access to the property, or operability.