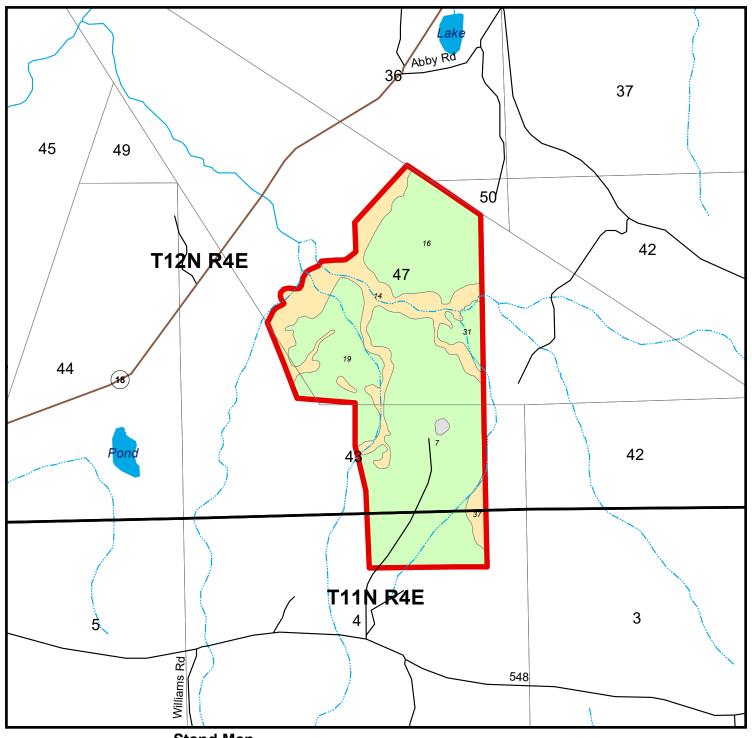

## Stand Map Moon Ranch Parcel # 28021Hb0003 Claiborne County, MS - approx. 318.0 acres +/-

| Cover Type           | Age                                                                                                                  | Acres                                                                                                                                                  |
|----------------------|----------------------------------------------------------------------------------------------------------------------|--------------------------------------------------------------------------------------------------------------------------------------------------------|
| Non Productive       | NA                                                                                                                   | 1.0                                                                                                                                                    |
| Pine Plantation <= 1 | 5 yr 7                                                                                                               | 134.6                                                                                                                                                  |
| Hardwood             | 71                                                                                                                   | 62.3                                                                                                                                                   |
| Pine Plantation <= 1 | 5 yr 12                                                                                                              | 58.1                                                                                                                                                   |
| Pine Plantation <= 1 | 5 yr 7                                                                                                               | 45.8                                                                                                                                                   |
| Pine Plantation <= 1 | 5 yr 7                                                                                                               | 9.3                                                                                                                                                    |
| Hardwood             | 71                                                                                                                   | 5.7                                                                                                                                                    |
| Hardwood             | 71                                                                                                                   | 0.8                                                                                                                                                    |
|                      |                                                                                                                      |                                                                                                                                                        |
|                      | Non Productive Pine Plantation <= 1 Hardwood Pine Plantation <= 1 Pine Plantation <= 1 Pine Plantation <= 1 Hardwood | Non Productive NA Pine Plantation <= 15 yr 7 Hardwood 71 Pine Plantation <= 15 yr 12 Pine Plantation <= 15 yr 7 Pine Plantation <= 15 yr 7 Hardwood 71 |