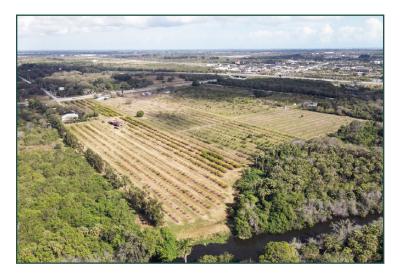

# 8101 OKEECHOBEE RD

Fort Pierce, FL

- +/- 10.3 Acre parcel available in Fort Pierce.
- Site is located on Okeechobee Rd (Hwy 70), just minutes from Florida's Turnpike & I-95.
- Currently zoned AG-1 with future mixed land use providing flexibility for other development types.
- Property sits on 10 Mile Creek providing great views and access to the waterway. There is also a 4/2 historical Florida home on the property as well as a 2,500 SF barn.
- Surrounded by residential & commercial evelopments making this a highly desirable and strong development investment.
- Please Call for Pricing

## 8101 OKEECHOBEE ROAD

Fort Pierce, FL -