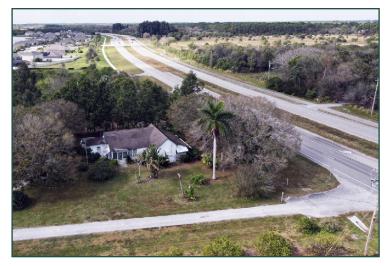

### +/- 10.3 Acre Prime Development Site Available

# 8101 OKEECHOBEE RD

Fort Pierce, FL

- +/- 10.3 Acre parcel available in Fort Pierce.
- Site is located on Okeechobee Rd (Hwy 70), just minutes from Florida's Turnpike & I-95.
- Currently zoned AG-1 with future mixed land use providing flexibility for other development types.
- Property sits on 10 Mile Creek providing great views and access to the waterway. There is also a 4/2 historical Florida home on the property as well as a 2,500 SF barn.
- Surrounded by residential & commercial evelopments making this a highly desirable and strong development investment.
- Please Call for Pricing