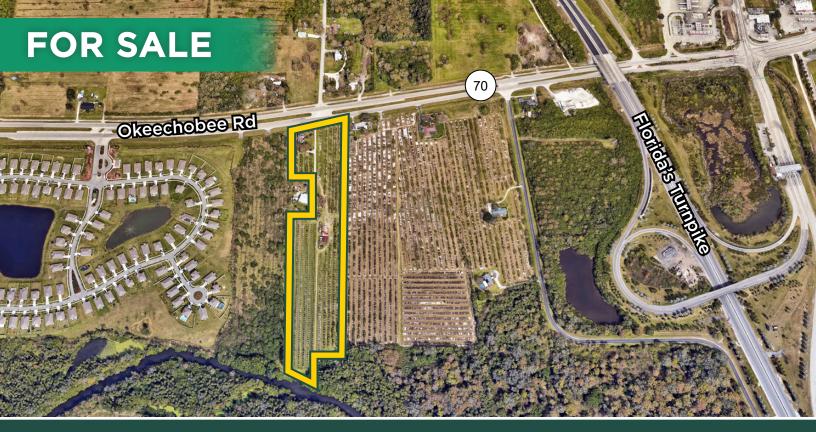

### +/- 10.3 Acre Prime Development Site Available

# 8101 OKEECHOBEE RD

Fort Pierce, FL

- +/- 10.3 Acre parcel available in Fort Pierce.
- Site is located on Okeechobee Rd (Hwy 70), just minutes from Florida's Turnpike & I-95.
- Currently zoned AG-1 with future mixed land use providing flexibility for other development types.
- Property sits on 10 Mile Creek providing great views and access to the waterway. There is also a 4/2 historical Florida home on the property as well as a 2,500 SF barn.
- Surrounded by residential & commercial evelopments making this a highly desirable and strong development investment.
- Please Call for Pricing