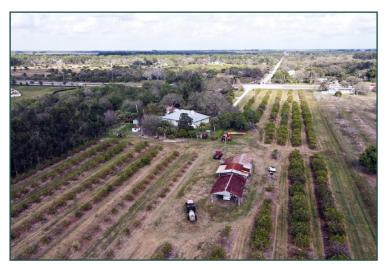

# 8101 OKEECHOBEE RD

Fort Pierce, FL

- +/- 10.3 Acre parcel available in Fort Pierce.
- Site is located on Okeechobee Rd (Hwy 70), just minutes from Florida's Turnpike & I-95.
- Currently zoned AG-1 with future mixed land use providing flexibility for other development types.
- Property sits on 10 Mile Creek providing great views and access to the waterway. There is also a 4/2 historical Florida home on the property as well as a 2,500 SF barn.
- Surrounded by residential & commercial evelopments making this a highly desirable and strong development investment.
- Please Call for Pricing

#### FOR SALE

Fort Pierce, FL