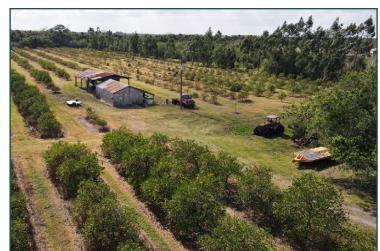

# 8101 OKEECHOBEE RD

Fort Pierce, FL

- +/- 10.3 Acre parcel available in Fort Pierce.
- Site is located on Okeechobee Rd (Hwy 70), just minutes from Florida's Turnpike & I-95.
- Currently zoned AG-1 with future mixed land use providing flexibility for other development types.
- Property sits on 10 Mile Creek providing great views and access to the waterway. There is also a 4/2 historical Florida home on the property as well as a 2,500 SF barn.
- Surrounded by residential & commercial evelopments making this a highly desirable and strong development investment.
- Please Call for Pricing