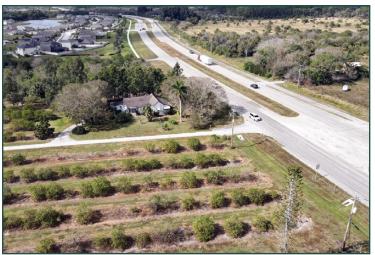

### +/- 10.3 Acre Prime Development Site Available

# 8101 OKEECHOBEE RD

Fort Pierce, FL

- +/- 10.3 Acre parcel available in Fort Pierce.
- Site is located on Okeechobee Rd (Hwy 70), just minutes from Florida's Turnpike & I-95.
- Currently zoned AG-1 with future mixed land use providing flexibility for other development types.
- Property sits on 10 Mile Creek providing great views and access to the waterway. There is also a 4/2 historical Florida home on the property as well as a 2,500 SF barn.
- Surrounded by residential & commercial evelopments making this a highly desirable and strong development investment.
- Please Call for Pricing