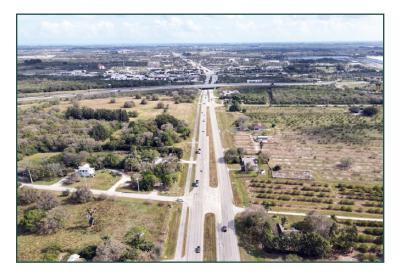

### +/- 10.3 Acre Prime Development Site Available

# 8101 OKEECHOBEE RD

Fort Pierce, FL

- +/- 10.3 Acre parcel available in Fort Pierce.
- Site is located on Okeechobee Rd (Hwy 70), just minutes from Florida's Turnpike & I-95.
- Currently zoned AG-1 with future mixed land use providing flexibility for other development types.
- Property sits on 10 Mile Creek providing great views and access to the waterway. There is also a 4/2 historical Florida home on the property as well as a 2,500 SF barn.
- Surrounded by residential & commercial evelopments making this a highly desirable and strong development investment.
- Please Call for Pricing