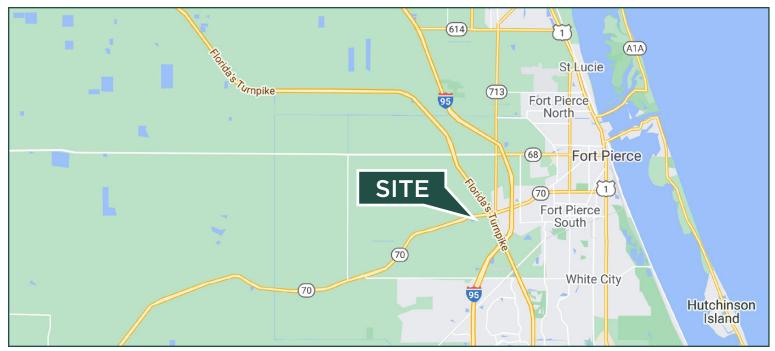

# 8101 OKEECHOBEE RD

Fort Pierce, FL

- +/- 10.3 Acre parcel available in Fort Pierce.
- Site is located on Okeechobee Rd (Hwy 70), just minutes from Florida's Turnpike & I-95.
- Currently zoned AG-1 with future mixed land use providing flexibility for other development types.
- Property sits on 10 Mile Creek providing great views and access to the waterway. There is also a 4/2 historical Florida home on the property as well as a 2,500 SF barn.
- Surrounded by residential & commercial evelopments making this a highly desirable and strong development investment.
- Please Call for Pricing

## 8101 OKEECHOBEE ROAD

Fort Pierce, FL -