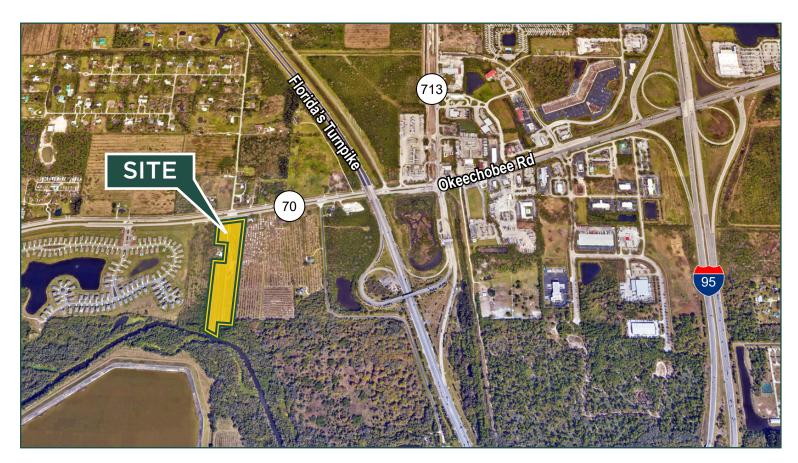

# 8101 OKEECHOBEE RD

Fort Pierce, FL

- +/- 10.3 Acre parcel available in Fort Pierce.
- Site is located on Okeechobee Rd (Hwy 70), just minutes from Florida's Turnpike & I-95.
- Currently zoned AG-1 with future mixed land use providing flexibility for other development types.
- Property sits on 10 Mile Creek providing great views and access to the waterway. There is also a 4/2 historical Florida home on the property as well as a 2,500 SF barn.
- Surrounded by residential & commercial evelopments making this a highly desirable and strong development investment.
- Please Call for Pricing

### 8101 OKEECHOBEE ROAD

Fort Pierce, FL -