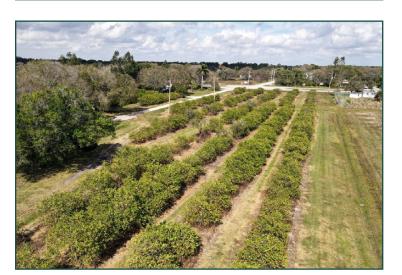

# 8101 OKEECHOBEE RD

Fort Pierce, FL

- +/- 10.3 Acre parcel available in Fort Pierce.
- Site is located on Okeechobee Rd (Hwy 70), just minutes from Florida's Turnpike & I-95.
- Currently zoned AG-1 with future mixed land use providing flexibility for other development types.
- Property sits on 10 Mile Creek providing great views and access to the waterway. There is also a 4/2 historical Florida home on the property as well as a 2,500 SF barn.
- Surrounded by residential & commercial evelopments making this a highly desirable and strong development investment.
- Please Call for Pricing