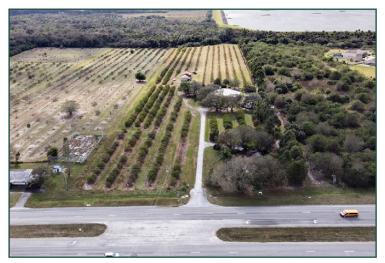

### +/- 10.3 Acre Prime Development Site Available

# 8101 OKEECHOBEE RD

Fort Pierce, FL

- +/- 10.3 Acre parcel available in Fort Pierce.
- Site is located on Okeechobee Rd (Hwy 70), just minutes from Florida's Turnpike & I-95.
- Currently zoned AG-1 with future mixed land use providing flexibility for other development types.
- Property sits on 10 Mile Creek providing great views and access to the waterway. There is also a 4/2 historical Florida home on the property as well as a 2,500 SF barn.
- Surrounded by residential & commercial evelopments making this a highly desirable and strong development investment.
- Please Call for Pricing