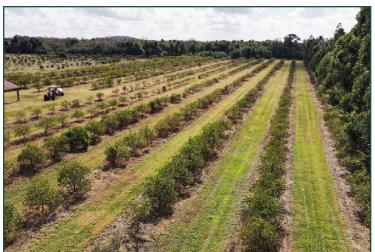

# 8101 OKEECHOBEE RD

Fort Pierce, FL

- +/- 10.3 Acre parcel available in Fort Pierce.
- Site is located on Okeechobee Rd (Hwy 70), just minutes from Florida's Turnpike & I-95.
- Currently zoned AG-1 with future mixed land use providing flexibility for other development types.
- Property sits on 10 Mile Creek providing great views and access to the waterway. There is also a 4/2 historical Florida home on the property as well as a 2,500 SF barn.
- Surrounded by residential & commercial evelopments making this a highly desirable and strong development investment.
- Please Call for Pricing