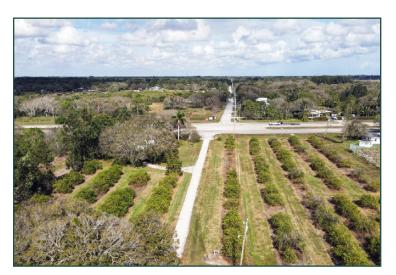

# 8101 OKEECHOBEE RD

Fort Pierce, FL

- +/- 10.3 Acre parcel available in Fort Pierce.
- Site is located on Okeechobee Rd (Hwy 70), just minutes from Florida's Turnpike & I-95.
- Currently zoned AG-1 with future mixed land use providing flexibility for other development types.
- Property sits on 10 Mile Creek providing great views and access to the waterway. There is also a 4/2 historical Florida home on the property as well as a 2,500 SF barn.
- Surrounded by residential & commercial evelopments making this a highly desirable and strong development investment.
- Please Call for Pricing

### 8101 OKEECHOBEE ROAD

Fort Pierce, FL -