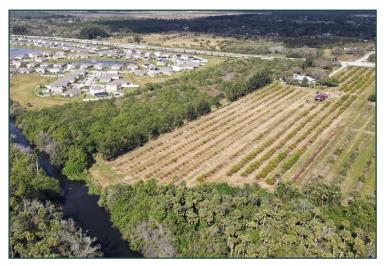

# 8101 OKEECHOBEE RD

Fort Pierce, FL

- +/- 10.3 Acre parcel available in Fort Pierce.
- Site is located on Okeechobee Rd (Hwy 70), just minutes from Florida's Turnpike & I-95.
- Currently zoned AG-1 with future mixed land use providing flexibility for other development types.
- Property sits on 10 Mile Creek providing great views and access to the waterway. There is also a 4/2 historical Florida home on the property as well as a 2,500 SF barn.
- Surrounded by residential & commercial evelopments making this a highly desirable and strong development investment.
- Please Call for Pricing