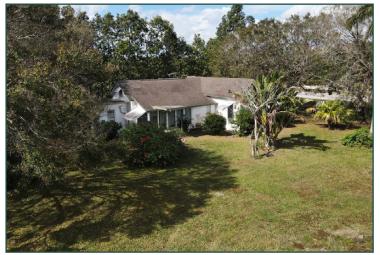

# 8101 OKEECHOBEE RD

Fort Pierce, FL

- +/- 10.3 Acre parcel available in Fort Pierce.
- Site is located on Okeechobee Rd (Hwy 70), just minutes from Florida's Turnpike & I-95.
- Currently zoned AG-1 with future mixed land use providing flexibility for other development types.
- Property sits on 10 Mile Creek providing great views and access to the waterway. There is also a 4/2 historical Florida home on the property as well as a 2,500 SF barn.
- Surrounded by residential & commercial evelopments making this a highly desirable and strong development investment.
- Please Call for Pricing