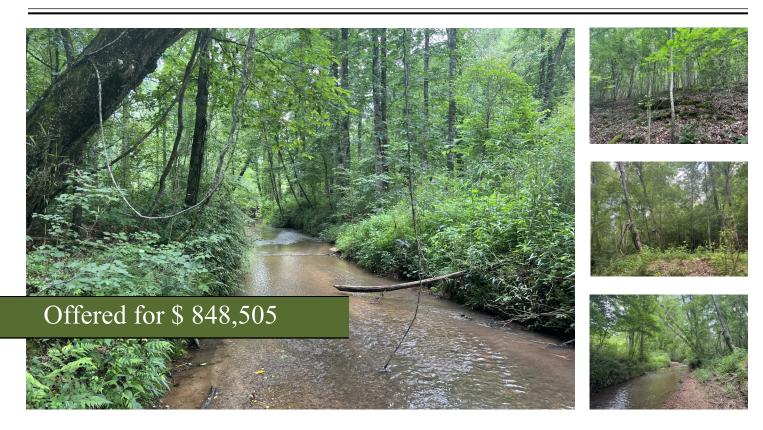

## Cornhouse Creek Recreational Land

+/- 80.81 Acres | 453 E Stamp Creek Rd | Oconee County, SC | 29676

80+/- acres centrally located to all of the finest lakes, fishing, boat ramps, state parks, hiking trails, and mountain biking trails. -1,475' of road frontage on E Stamp Creek Road -Ample UTV Trails throughout the property -Cornhouse Creek flows though the property - Multiple streams -Multiple barns and out buildings located on the front of the property -Mixed Hardwoods and Pines -Abundance of Wildlife -20 Minutes from Seneca, SC -40 Minutes from Cashiers, NC -Less than an Hour from Greenville, SC -Less than 20 minutes from Lake Jocassee -Less than 15 minutes from The Cliffs Communities This is a very special tract you must see to believe. This property is currently being rented. Please call before you go