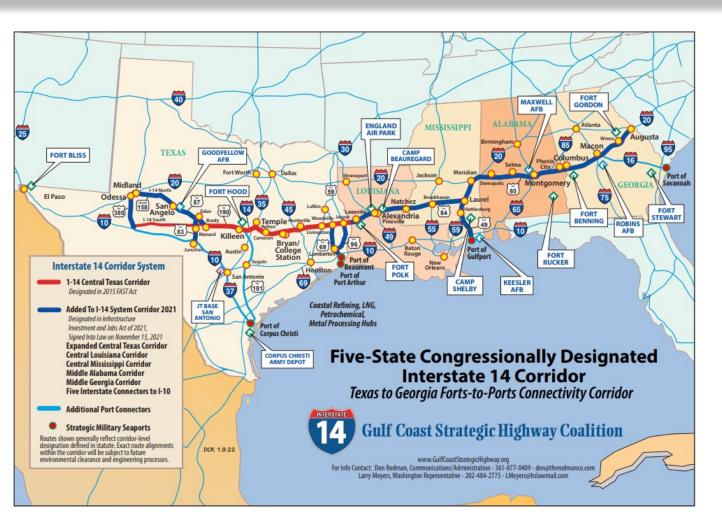

#### **AREA OVERVIEW: I-14**

The Interstate 14 corridor is a 1,300 mile stretch of road that, at completion, will traverse 5 states – Texas, Louisiana, Mississippi, Alabama and Georgia. Most of the route consists of existing highways that will be incrementally upgraded over the course of several years, funded by a combination of federal, state and local resources.

In Jefferson County, the planned route follows the current State Route 88 which the Lewis Farm fronts.

MACALLAN REAL ESTATE HEATH MILLIGAN PRINCIPAL 404.647.4999 heath@macallanre.com 1642 Powers Ferry Road SE, Suite 250