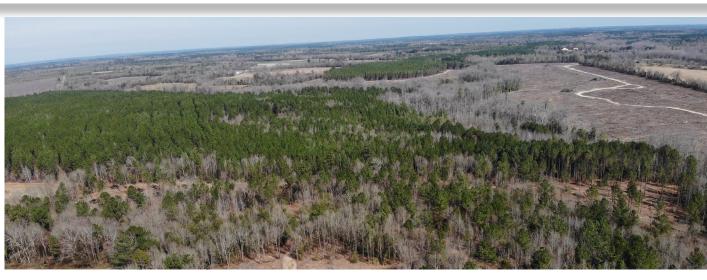

#### **OPPORTUNITY**

Macallan Real Estate is pleased to present the Lewis Farm in Jefferson County, Georgia

277 acres of well-stewarded recreational and timber land located on State Route
88. The property features approximately
70 acres of cultivable agricultural land and 207 acres of managed timberland.
A well-established road system provides great accessibility to every corner of the property.

The Lewis Farm's natural draws, beautifully thinned pines, thick bedding cover and frontage on Ivey Branch give this property unbelievable recreational potential. Many of the surrounding properties are agricultural tracts which present excellent feeding opportunities for healthy deer, turkey and other wild game populations. With proper management, The Lewis Farm can continue to be an excellent recreational and investment tract.