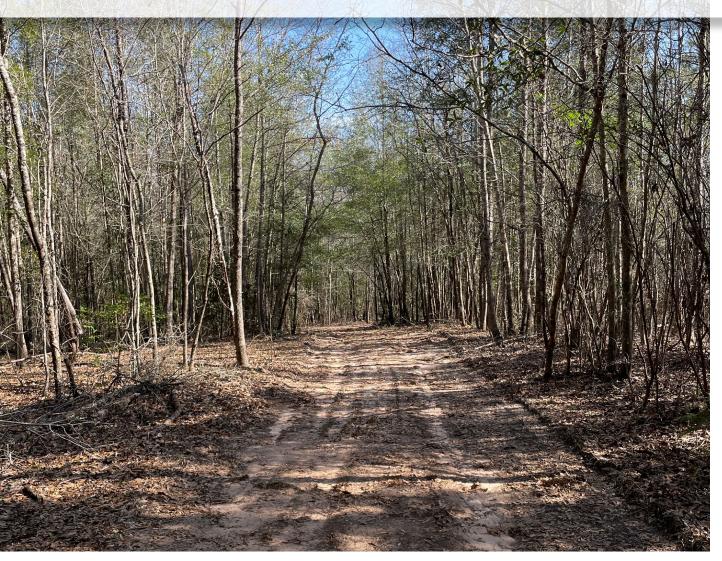

The Lewis Farm's natural draws, beautifully thinned pines, thick bedding cover and frontage on Ivey Branch give this property unbelievable recreational potential. Many of the surrounding properties are agricultural tracts which present excellent feeding opportunities for healthy deer, turkey and other wild game populations. With proper management, The Lewis Farm can continue to be an excellent recreational and investment tract.

## **LEWIS FARM** JEFFERSON COUNTY, GA 277+/- ACRES RECREATIONAL PROPERTY

- 277 +/- Acres
- Approximately 70 acres of cultivable farmland
- Opportunity for future forest management revenues
- Zoned R-A "Residential Agricultural" under the Jefferson County Zoning Ordinance
- 2 hours from Atlanta and just under 1 hour from Augusta
- Within 20 minutes of Sandersville, Wrens, and Louisville
- Approximately 1,500ft of frontage on State Route 88 (future I-14)
- Approximately 700 ft of frontage on Ivey Branch
- Navigable trail system throughout the property
- Gently rolling but mostly flat topography
- Conservation easement opportunity
- Asking price: \$831,000 (\$3,000/ac)