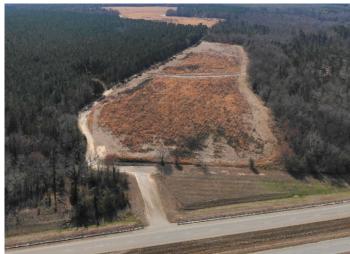

## **LEWIS FARM** JEFFERSON COUNTY, GA 277+/- ACRES RECREATIONAL PROPERTY

- 277 +/- Acres
- Approximately 70 acres of cultivable farmland
- Opportunity for future forest management revenues
- Zoned R-A "Residential Agricultural" under the Jefferson County Zoning Ordinance
- 2 hours from Atlanta and just under 1 hour from Augusta
- Within 20 minutes of Sandersville, Wrens, and Louisville
- Approximately 1,500ft of frontage on State Route 88 (future I-14)
- Approximately 700 ft of frontage on Ivey Branch
- Navigable trail system throughout the property
- Gently rolling but mostly flat topography
- Conservation easement opportunity
- Asking price: \$831,000 (\$3,000/ac)