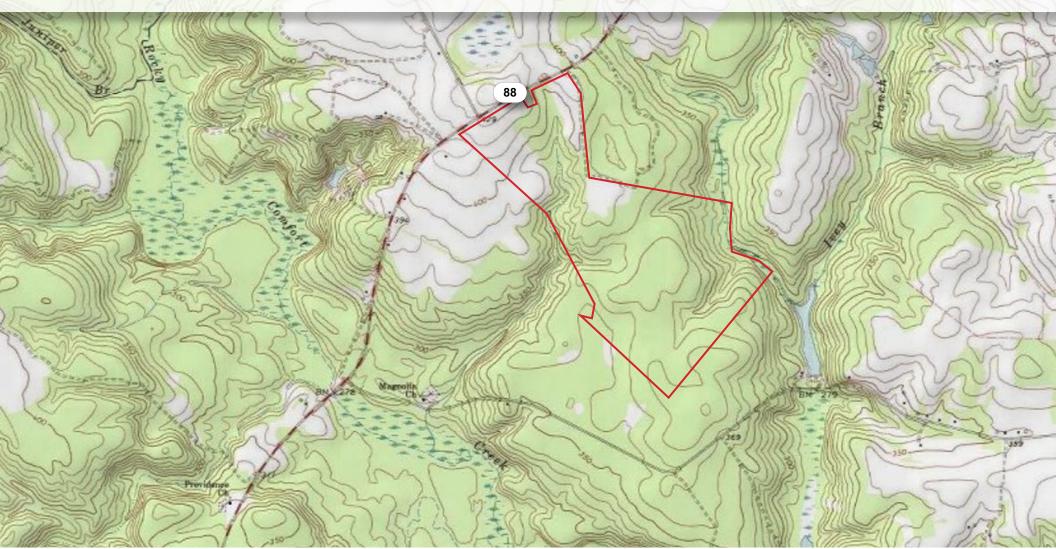

#### **OPPORTUNITY**

Macallan Real Estate is pleased to present the Lewis Farm in Jefferson County, Georgia

277 acres of well-stewarded recreational and timber land located on State Route
88. The property features approximately
70 acres of cultivable agricultural land and 207 acres of managed timberland.
A well-established road system provides great accessibility to every corner of the property.

The Lewis Farm's natural draws, beautifully thinned pines, thick bedding cover and frontage on Ivey Branch give this property unbelievable recreational potential. Many of the surrounding properties are agricultural tracts which present excellent feeding opportunities for healthy deer, turkey and other wild game populations. With proper management, The Lewis Farm can continue to be an excellent recreational and investment tract.

## **LEWIS FARM** JEFFERSON COUNTY, GA 277+/- ACRES RECREATIONAL PROPERTY

- 277 +/- Acres
- Approximately 70 acres of cultivable farmland
- Opportunity for future forest management revenues
- Zoned R-A "Residential Agricultural" under the Jefferson County Zoning Ordinance
- 2 hours from Atlanta and just under 1 hour from Augusta
- Within 20 minutes of Sandersville, Wrens, and Louisville
- Approximately 1,500ft of frontage on State Route 88 (future I-14)
- Approximately 700 ft of frontage on Ivey Branch
- Navigable trail system throughout the property
- Gently rolling but mostly flat topography
- Conservation easement opportunity
- Asking price: \$831,000 (\$3,000/ac)