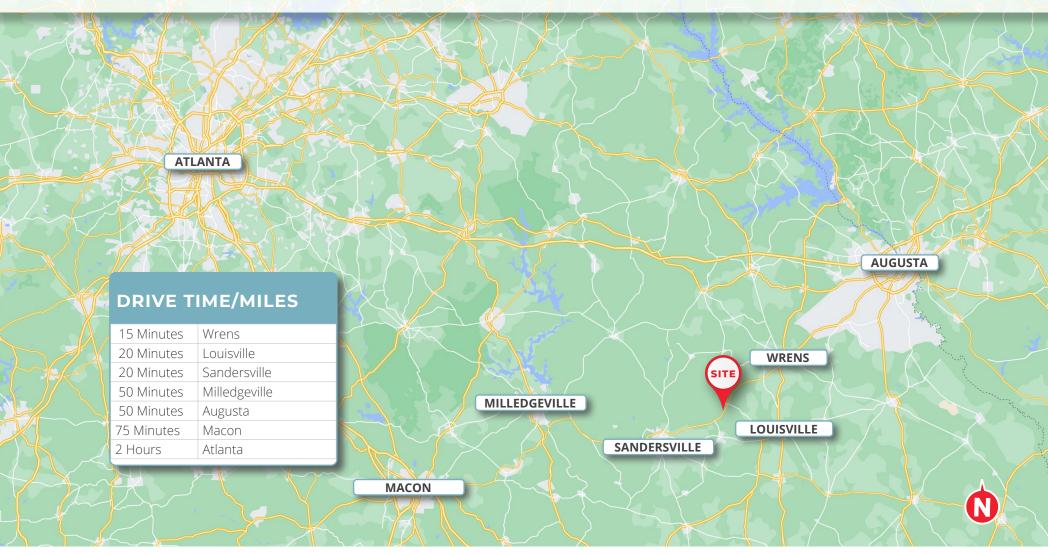

## **LEWIS FARM** JEFFERSON COUNTY, GA 277+/- ACRES RECREATIONAL PROPERTY

- 277 +/- Acres
- Approximately 70 acres of cultivable farmland
- Opportunity for future forest management revenues
- Zoned R-A "Residential Agricultural" under the Jefferson County Zoning Ordinance
- 2 hours from Atlanta and just under 1 hour from Augusta
- Within 20 minutes of Sandersville, Wrens, and Louisville
- Approximately 1,500ft of frontage on State Route 88 (future I-14)
- Approximately 700 ft of frontage on Ivey Branch
- Navigable trail system throughout the property
- Gently rolling but mostly flat topography
- Conservation easement opportunity
- Asking price: \$831,000 (\$3,000/ac)

#### AREA OVERVIEW: JEFFERSON COUNTY

Part of the Augusta Metropolitan area, Jefferson County was named after founding father and former President of the United States, Thomas Jefferson, and was created in 1796. The county seat, Louisville, lies 10 miles southeast of the property, and was incorporated in 1786 as the prospective Georgia state capital, a position it held from 1796 until 1806.

#### **AREA OVERVIEW: I-14**

The Interstate 14 corridor is a 1,300 mile stretch of road that, at completion, will traverse 5 states – Texas, Louisiana, Mississippi, Alabama and Georgia. Most of the route consists of existing highways that will be incrementally upgraded over the course of several years, funded by a combination of federal, state and local resources.

In Jefferson County, the planned route follows the current State Route 88 which the Lewis Farm fronts.

MACALLAN REAL ESTATE HEATH MILLIGAN PRINCIPAL 404.647.4999 heath@macallanre.com 1642 Powers Ferry Road SE, Suite 250