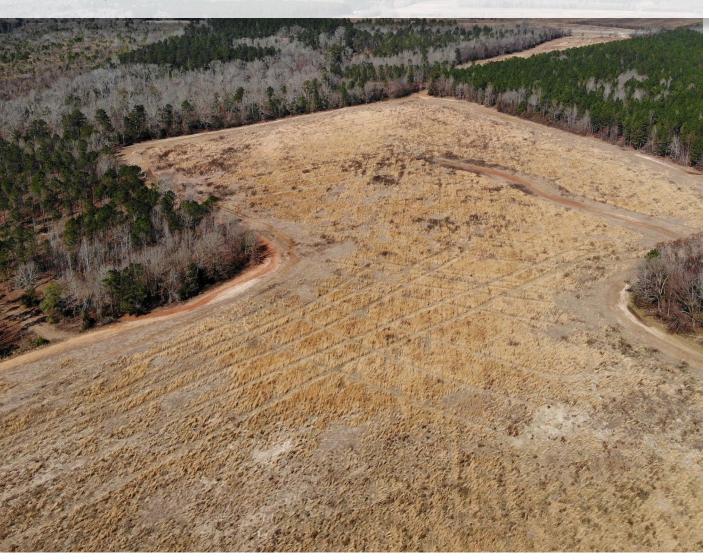

#### **OPPORTUNITY**

Macallan Real Estate is pleased to present the Lewis Farm in Jefferson County, Georgia

277 acres of well-stewarded recreational and timber land located on State Route
88. The property features approximately
70 acres of cultivable agricultural land and 207 acres of managed timberland.
A well-established road system provides great accessibility to every corner of the property.

## **LEWIS FARM** JEFFERSON COUNTY, GA 277+/- ACRES RECREATIONAL PROPERTY

- 277 +/- Acres
- Approximately 70 acres of cultivable farmland
- Opportunity for future forest management revenues
- Zoned R-A "Residential Agricultural" under the Jefferson County Zoning Ordinance
- 2 hours from Atlanta and just under 1 hour from Augusta
- Within 20 minutes of Sandersville, Wrens, and Louisville
- Approximately 1,500ft of frontage on State Route 88 (future I-14)
- Approximately 700 ft of frontage on Ivey Branch
- Navigable trail system throughout the property
- Gently rolling but mostly flat topography
- Conservation easement opportunity
- Asking price: \$831,000 (\$3,000/ac)