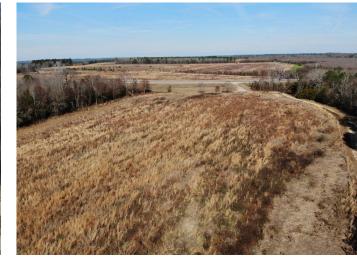

## **LEWIS FARM** JEFFERSON COUNTY, GA 277+/- ACRES RECREATIONAL PROPERTY

- 277 +/- Acres
- Approximately 70 acres of cultivable farmland
- Opportunity for future forest management revenues
- Zoned R-A "Residential Agricultural" under the Jefferson County Zoning Ordinance
- 2 hours from Atlanta and just under 1 hour from Augusta
- Within 20 minutes of Sandersville, Wrens, and Louisville
- Approximately 1,500ft of frontage on State Route 88 (future I-14)
- Approximately 700 ft of frontage on Ivey Branch
- Navigable trail system throughout the property
- Gently rolling but mostly flat topography
- Conservation easement opportunity
- Asking price: \$831,000 (\$3,000/ac)