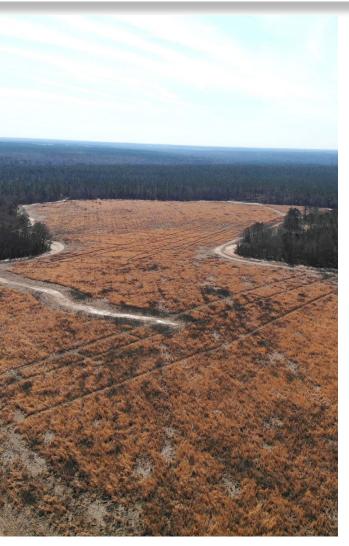

#### **OPPORTUNITY**

Macallan Real Estate is pleased to present the Lewis Farm in Jefferson County, Georgia

277 acres of well-stewarded recreational and timber land located on State Route
88. The property features approximately
70 acres of cultivable agricultural land and 207 acres of managed timberland.
A well-established road system provides great accessibility to every corner of the property.

The Lewis Farm's natural draws, beautifully thinned pines, thick bedding cover and frontage on Ivey Branch give this property unbelievable recreational potential. Many of the surrounding properties are agricultural tracts which present excellent feeding opportunities for healthy deer, turkey and other wild game populations. With proper management, The Lewis Farm can continue to be an excellent recreational and investment tract.