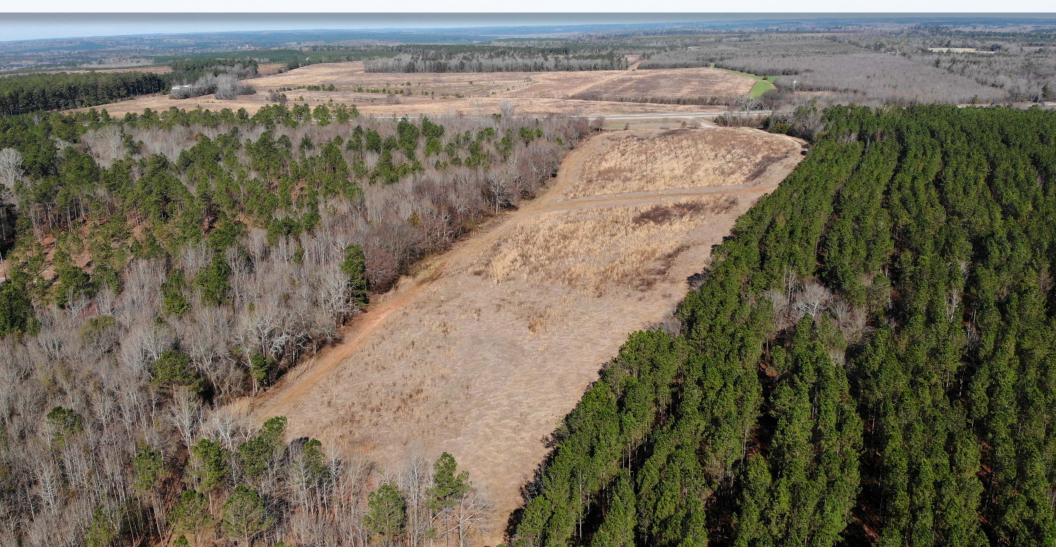

#### **OPPORTUNITY**

Macallan Real Estate is pleased to present the Lewis Farm in Jefferson County, Georgia

277 acres of well-stewarded recreational and timber land located on State Route
88. The property features approximately
70 acres of cultivable agricultural land and 207 acres of managed timberland.
A well-established road system provides great accessibility to every corner of the property.

The Lewis Farm's natural draws, beautifully thinned pines, thick bedding cover and frontage on Ivey Branch give this property unbelievable recreational potential. Many of the surrounding properties are agricultural tracts which present excellent feeding opportunities for healthy deer, turkey and other wild game populations. With proper management, The Lewis Farm can continue to be an excellent recreational and investment tract.

## **LEWIS FARM** JEFFERSON COUNTY, GA 277+/- ACRES RECREATIONAL PROPERTY

- 277 +/- Acres
- Approximately 70 acres of cultivable farmland
- Opportunity for future forest management revenues
- Zoned R-A "Residential Agricultural" under the Jefferson County Zoning Ordinance
- 2 hours from Atlanta and just under 1 hour from Augusta
- Within 20 minutes of Sandersville, Wrens, and Louisville
- Approximately 1,500ft of frontage on State Route 88 (future I-14)
- Approximately 700 ft of frontage on Ivey Branch
- Navigable trail system throughout the property
- Gently rolling but mostly flat topography
- Conservation easement opportunity
- Asking price: \$831,000 (\$3,000/ac)