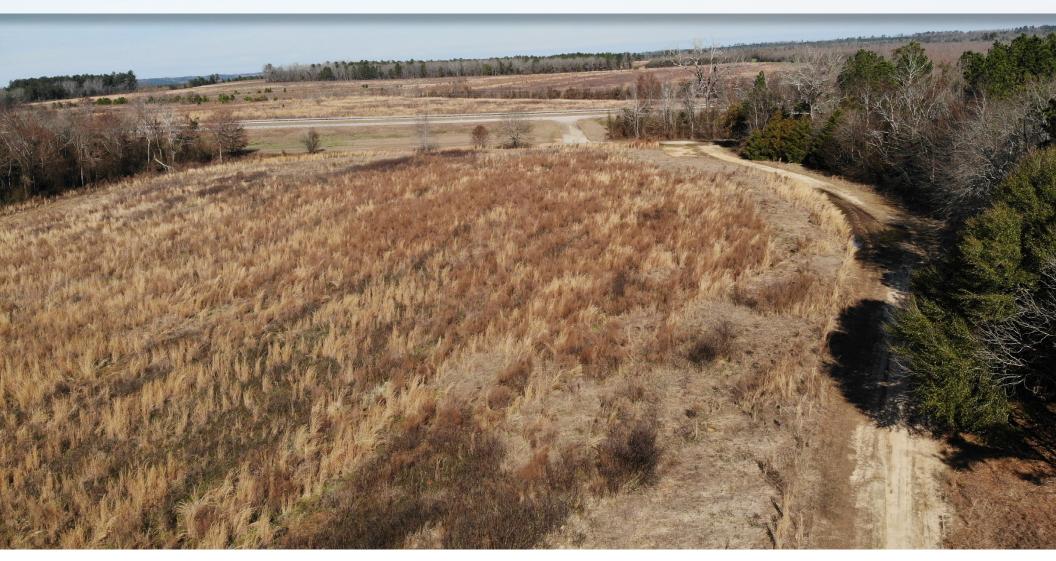

## **LEWIS FARM** JEFFERSON COUNTY, GA 277+/- ACRES RECREATIONAL PROPERTY

- 277 +/- Acres
- Approximately 70 acres of cultivable farmland
- Opportunity for future forest management revenues
- Zoned R-A "Residential Agricultural" under the Jefferson County Zoning Ordinance
- 2 hours from Atlanta and just under 1 hour from Augusta
- Within 20 minutes of Sandersville, Wrens, and Louisville
- Approximately 1,500ft of frontage on State Route 88 (future I-14)
- Approximately 700 ft of frontage on Ivey Branch
- Navigable trail system throughout the property
- Gently rolling but mostly flat topography
- Conservation easement opportunity
- Asking price: \$831,000 (\$3,000/ac)