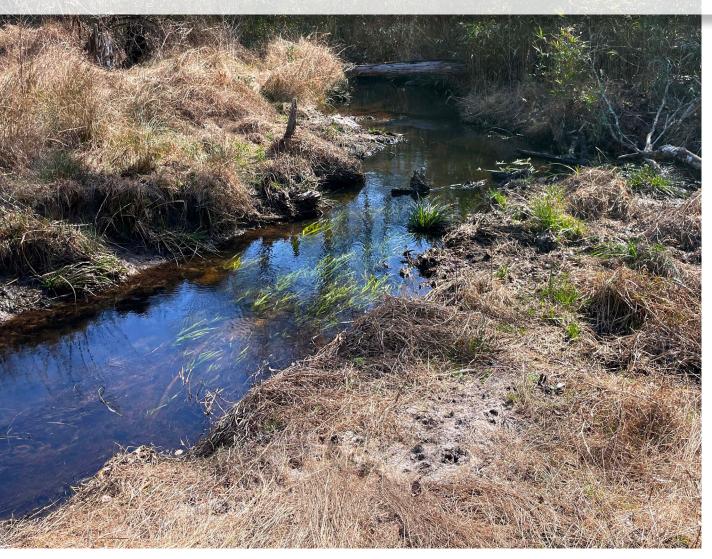

The Lewis Farm's natural draws, beautifully thinned pines, thick bedding cover and frontage on Ivey Branch give this property unbelievable recreational potential. Many of the surrounding properties are agricultural tracts which present excellent feeding opportunities for healthy deer, turkey and other wild game populations. With proper management, The Lewis Farm can continue to be an excellent recreational and investment tract.

## **LEWIS FARM** JEFFERSON COUNTY, GA 277+/- ACRES RECREATIONAL PROPERTY

- 277 +/- Acres
- Approximately 70 acres of cultivable farmland
- Opportunity for future forest management revenues
- Zoned R-A "Residential Agricultural" under the Jefferson County Zoning Ordinance
- 2 hours from Atlanta and just under 1 hour from Augusta
- Within 20 minutes of Sandersville, Wrens, and Louisville
- Approximately 1,500ft of frontage on State Route 88 (future I-14)
- Approximately 700 ft of frontage on Ivey Branch
- Navigable trail system throughout the property
- Gently rolling but mostly flat topography
- Conservation easement opportunity
- Asking price: \$831,000 (\$3,000/ac)