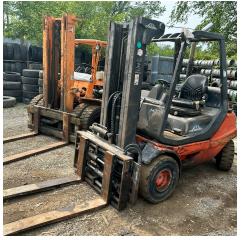

#### **PROPERTY HIGHLIGHTS**

- Well established auto parts business.
- Family owned and operated since 1970
- Includes business, equipment, and real estate.
- Excellent location
- Situated on 20+ acres
- Yard has been leveled and compacted with asphalt millings
- 6,000 sf building includes office, lobby area, and shop which includes three (3) lifts
- DO NOT approach property. Call for private showing.
- Confidentiality Agreement required for additional information