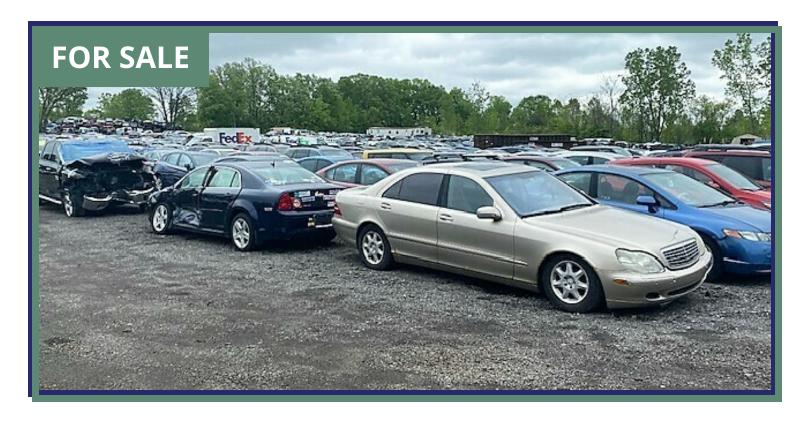

#### **PROPERTY HIGHLIGHTS**

- Well established auto parts business.
- Family owned and operated since 1970
- Includes business, equipment, and real estate.
- Excellent location
- Situated on 20+ acres
- Yard has been leveled and compacted with asphalt millings
- 6,000 sf building includes office, lobby area, and shop which includes three (3) lifts
- DO NOT approach property. Call for private showing.
- Confidentiality Agreement required for additional information