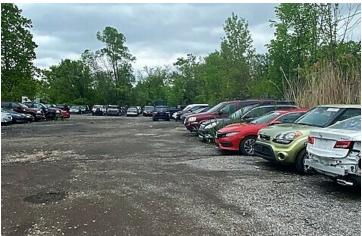

#### **PROPERTY HIGHLIGHTS**

- Well established auto parts business.
- Family owned and operated since 1970
- Includes business, equipment, and real estate.
- Excellent location
- Situated on 20+ acres
- Yard has been leveled and compacted with asphalt millings
- 6,000 sf building includes office, lobby area, and shop which includes three (3) lifts
- DO NOT approach property. Call for private showing.
- Confidentiality Agreement required for additional information