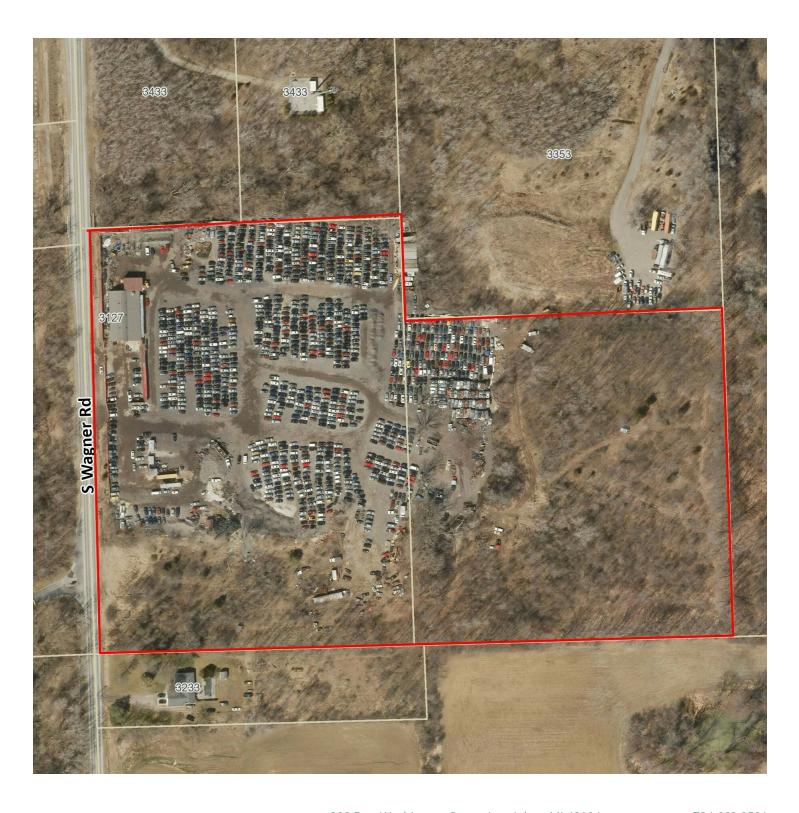

#### **SUMMARY**

Sale Price: See Broker

Lot Size: 22.87 Acres

Building Size: 6,000 SF

Zoning: AG

(AGRICULTURAL DISTRICT)

With Conditional

**Use Permit** 

#### **PROPERTY HIGHLIGHTS**

- Well established auto parts business.
- Family owned and operated since 1970
- Includes business, equipment, and real estate.
- Excellent location
- Situated on 20+ acres
- Yard has been leveled and compacted with asphalt millings
- 6,000 sf building includes office, lobby area, and shop which includes three (3) lifts
- DO NOT approach property. Call for private showing.
- Confidentiality Agreement required for additional information