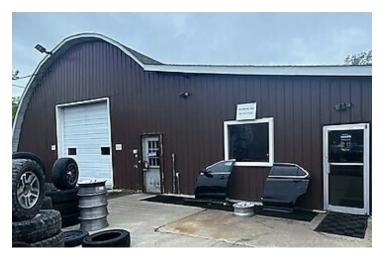

#### **PROPERTY HIGHLIGHTS**

- Well established auto parts business.
- Family owned and operated since 1970
- Includes business, equipment, and real estate.
- Excellent location
- Situated on 20+ acres
- Yard has been leveled and compacted with asphalt millings
- 6,000 sf building includes office, lobby area, and shop which includes three (3) lifts
- DO NOT approach property. Call for private showing.
- Confidentiality Agreement required for additional information