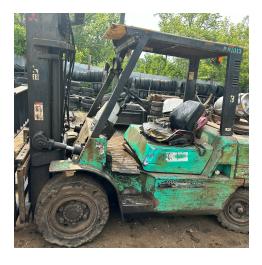

#### **PROPERTY HIGHLIGHTS**

- Well established auto parts business.
- Family owned and operated since 1970
- Includes business, equipment, and real estate.
- Excellent location
- Situated on 20+ acres
- Yard has been leveled and compacted with asphalt millings
- 6,000 sf building includes office, lobby area, and shop which includes three (3) lifts
- DO NOT approach property. Call for private showing.
- Confidentiality Agreement required for additional information