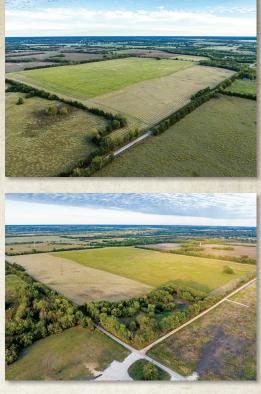

#### Land:

- 93.17± acres of Houston clay Class III and III soils
- Currently being utilized for hay production with Common Bermuda & other Native grasses
- Can easily be turned into farming, with the property being almost all tillable
- Area has exceptional hunting with white-tail deer, turkey, ducks, & hogs
- County road frontage on two sides allows for future development into smaller ranchettes

### Water:

- · One pond
- Small creek runs along the southeastern boundary, providing live water and game

#### **Improvements:**

- 5-strand barb wire across most of the entire perimeter
- Two entries off CR 12650