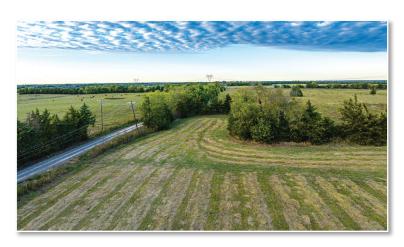

#### Land:

- 93.17± acres of Houston clay Class III and III soils
- Currently being utilized for hay production with Common Bermuda & other Native grasses
- Can easily be turned into farming, with the property being almost all tillable
- Area has exceptional hunting with white-tail deer, turkey, ducks, & hogs
- County road frontage on two sides allows for future development into smaller ranchettes

### Water:

- · One pond
- Small creek runs along the southeastern boundary, providing live water and game