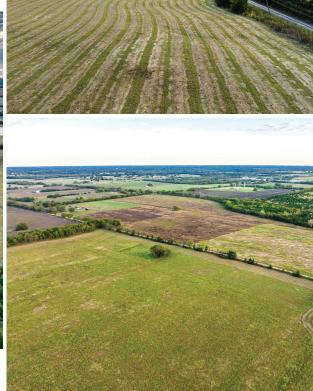

# For Sale

PASTURE & RANCH LAND • 93.17 ± ACRES

Property Location: TBD CR 12650, Paris, TX 75462 | Call For Pricing

AltaTerraPremier.com

Serving Texas, Oklahoma, and Arkansas

Kim Ross, Realtor®/Auctioneer 903-401-8184 • TX Lic #668511

## 93.17± ACRES

#### Land:

- 93.17± acres of Houston clay Class III and III soils
- Currently being utilized for hay production with Common Bermuda & other Native grasses
- Can easily be turned into farming, with the property being almost all tillable
- Area has exceptional hunting with white-tail deer, turkey, ducks, & hogs
- County road frontage on two sides allows for future development into smaller ranchettes

### Water:

- · One pond
- Small creek runs along the southeastern boundary, providing live water and game