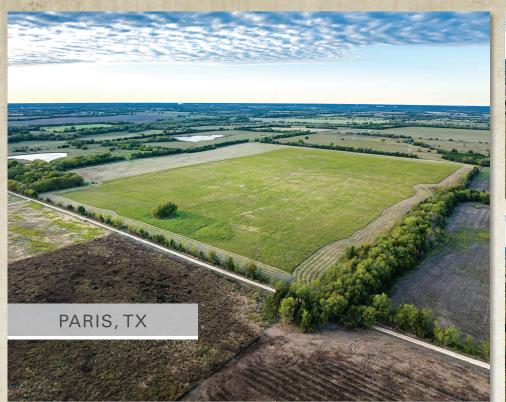

#### Land:

- 93.17± acres of Houston clay Class III and III soils
- Currently being utilized for hay production with Common Bermuda & other Native grasses
- Can easily be turned into farming, with the property being almost all tillable
- Area has exceptional hunting with white-tail deer, turkey, ducks, & hogs
- County road frontage on two sides allows for future development into smaller ranchettes

### Water:

- · One pond
- Small creek runs along the southeastern boundary, providing live water and game

#### **Improvements:**

- 5-strand barb wire across most of the entire perimeter
- Two entries off CR 12650