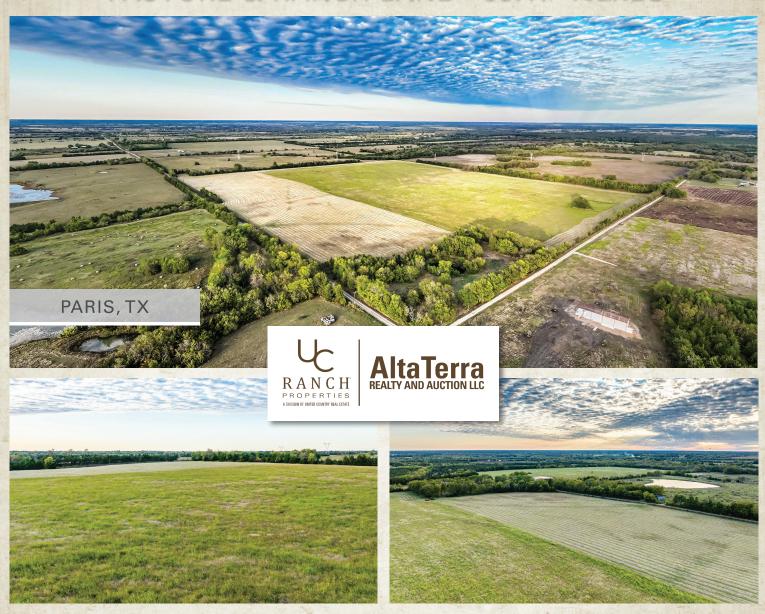

# For Sale

PASTURE & RANCH LAND • 93.17 ± ACRES

Property Location: TBD CR 12650, Paris, TX 75462 | Call For Pricing

AltaTerraPremier.com

Serving Texas, Oklahoma, and Arkansas

Kim Ross, Realtor®/Auctioneer 903-401-8184 • TX Lic #668511

Premier@AltaTerraPremier.com

Great ranch to be utilized for cattle, farming, or hay production in Northeast Texas.

## 93.17± ACRES