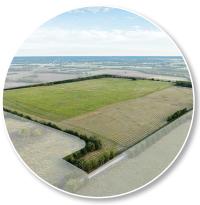

#### Land:

- 93.17± acres of Houston clay Class III and III soils
- Currently being utilized for hay production with Common Bermuda & other Native grasses
- Can easily be turned into farming, with the property being almost all tillable
- Area has exceptional hunting with white-tail deer, turkey, ducks, & hogs
- County road frontage on two sides allows for future development into smaller ranchettes

### Water:

- · One pond
- Small creek runs along the southeastern boundary, providing live water and game