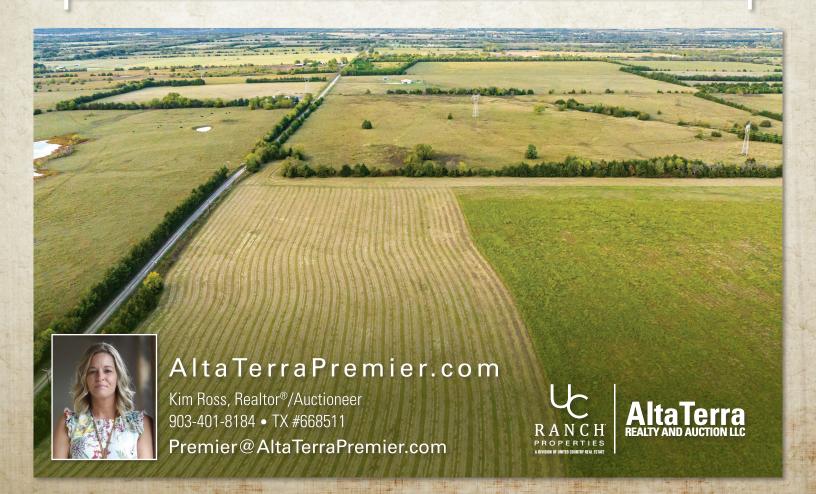

#### Location:

- 8± miles south of Paris
- Dallas is less than 2± hours
- Oklahoma is 25± miles

AltaTerra Premier Properties

Premier@AltaTerraPremier.com

Great ranch to be utilized for cattle, farming, or hay production in Northeast Texas.