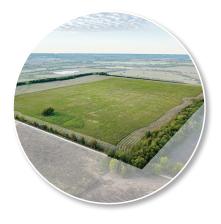

# For Sale

PASTURE & RANCH LAND • 93.17 ± ACRES

Property Location: TBD CR 12650, Paris, TX 75462 | Call For Pricing

AltaTerraPremier.com

Serving Texas, Oklahoma, and Arkansas

Kim Ross, Realtor®/Auctioneer 903-401-8184 • TX Lic #668511

## 93.17± ACRES

#### Land:

- 93.17± acres of Houston clay Class III and III soils
- Currently being utilized for hay production with Common Bermuda & other Native grasses
- Can easily be turned into farming, with the property being almost all tillable
- Area has exceptional hunting with white-tail deer, turkey, ducks, & hogs
- County road frontage on two sides allows for future development into smaller ranchettes