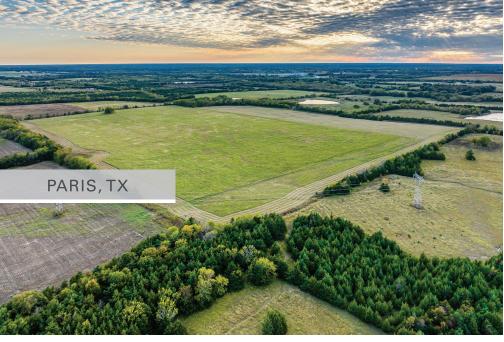

# For Sale

PASTURE & RANCH LAND • 93.17 ± ACRES

Property Location: TBD CR 12650, Paris, TX 75462 | Call For Pricing

AltaTerraPremier.com

Serving Texas, Oklahoma, and Arkansas

Kim Ross, Realtor®/Auctioneer 903-401-8184 • TX Lic #668511

#### Location:

- 8± miles south of Paris
- Dallas is less than 2± hours
- Oklahoma is 25± miles