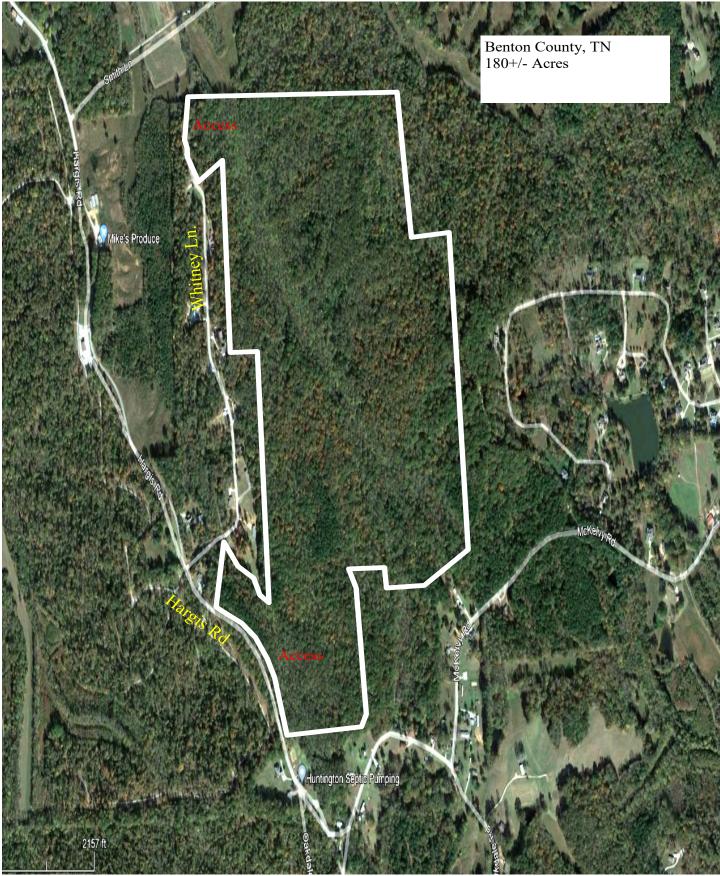

## 180 +/- Acres ~ Benton County, TN Deer & Turkey Hunting

Combined parcels totaling 180+/- acre tract of land located in Benton County, near Camden, TN, and offers a prime Deer & Turkey habitat. Situated near Hwy 641, the land features recently harvested timber, leaving behind a vibrant stand of young hardwoods, with future value. It is well known harvested Timber provides essential cover for holding deer. Access to the property is available from Hargis Rd. & Whitney Ln, offering convenient entry points and potential homesites. Nature enthusiasts will appreciate the abundant deer and turkey population, making it an ideal spot for recreational hunting. Furthermore, an old logging road enhances accessibility throughout the property. With its excellent potential to be subdivided , this property presents a compelling hunting tract or investment opportunity.

## Easy access from Hargis Road

**Developed Interior Roads throughout** 