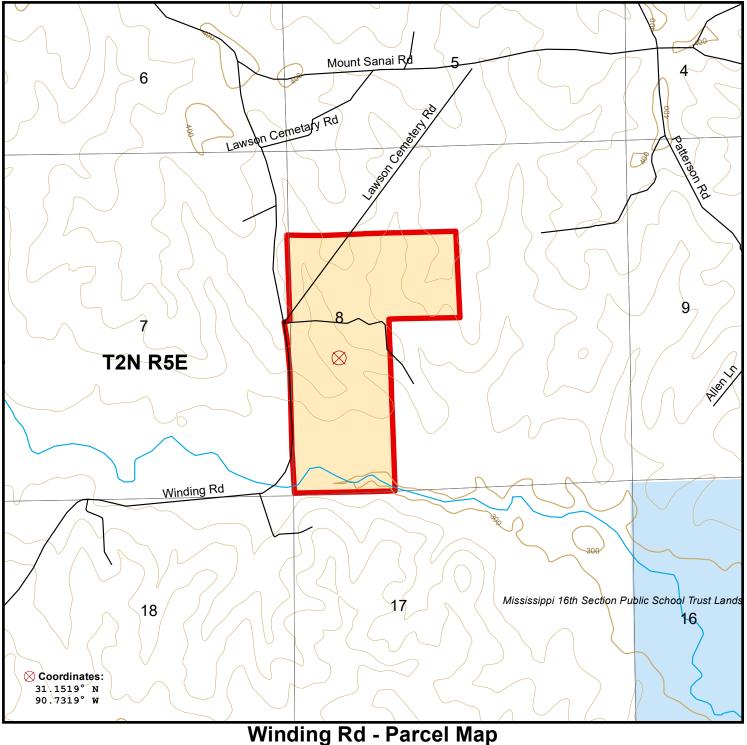

Parcel # 28005Hb0054

Amite County, MS - approx. 180.0 acres +/-

The property depicted on this map has not been surveyed. The acreage is an estimate based upon GIS data. The volume information in this report is based on current information in the seller's inventory system. The information is subject to change due to harvest activities and/or updates resulting from routine maintenance of the inventory system. Neither the owner nor its officers, directors, employees or agents represent or warrant the accuracy or completeness of the ownership acreage, the cover type acreage, timber inventory species, grade or volumes, legal or practical access to the property, or operability. 10/28/2022