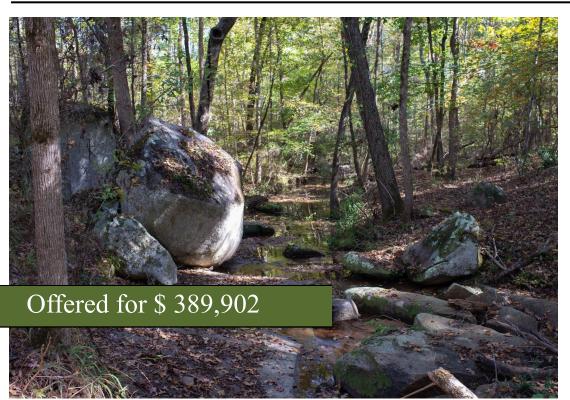

## Channel Branch

+/- 111.56 Acres | Lower Mill Road | Taliaferro County, GA | 30631

Channel Branch is 111.56 +/- acres located just outside of Raytown, GA. This tract offers 1500+ feet of paved road frontage and 500+/- feet of county dirt road frontage. Channel Branch flows the back boundary with nice hardwoods, waterfalls and rock outcroppings. There are several drains running to the main creek with a couple having springs with potential pond sites. Several food plots and larger open areas, as well as 1500 feet of gas pipeline cutting through the property, create great hunting habitat. A decent interior road system allows access to most of the property. Current Survey available. Call Mark Costello Owner/Agent to view. 706-207-5850