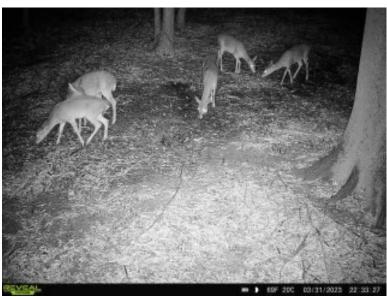

## 173+/- Acres along Loosahatchie River Shelby County, TN

Discover your own outdoor haven! 173+/- acres of prime bottom land hardwood timber, boasting 2 miles of meandering Loosahatchie River frontage for exceptional deer, turkey, and small game hunting. Dive into the thrill of duck hunting when the river rises. Enjoy well-placed deer stands accessible via interior roads, and a 10-acre cypress tree lake jointly owned for fishing and duck hunting. Surrounded by hundreds of acres of neighboring farm and timberland, near Meeman-Shelby Forest State Park and the mighty Mississippi River. Your ultimate retreat for nature enthusiasts and avid hunters awaits just on the outskirts of Memphis, TN

## Shown By Appointment ~ Shane Martin 901-827-0224 Offering Price ~ \$347,750.00

Deer Stands placed throughout property in areas with proven success