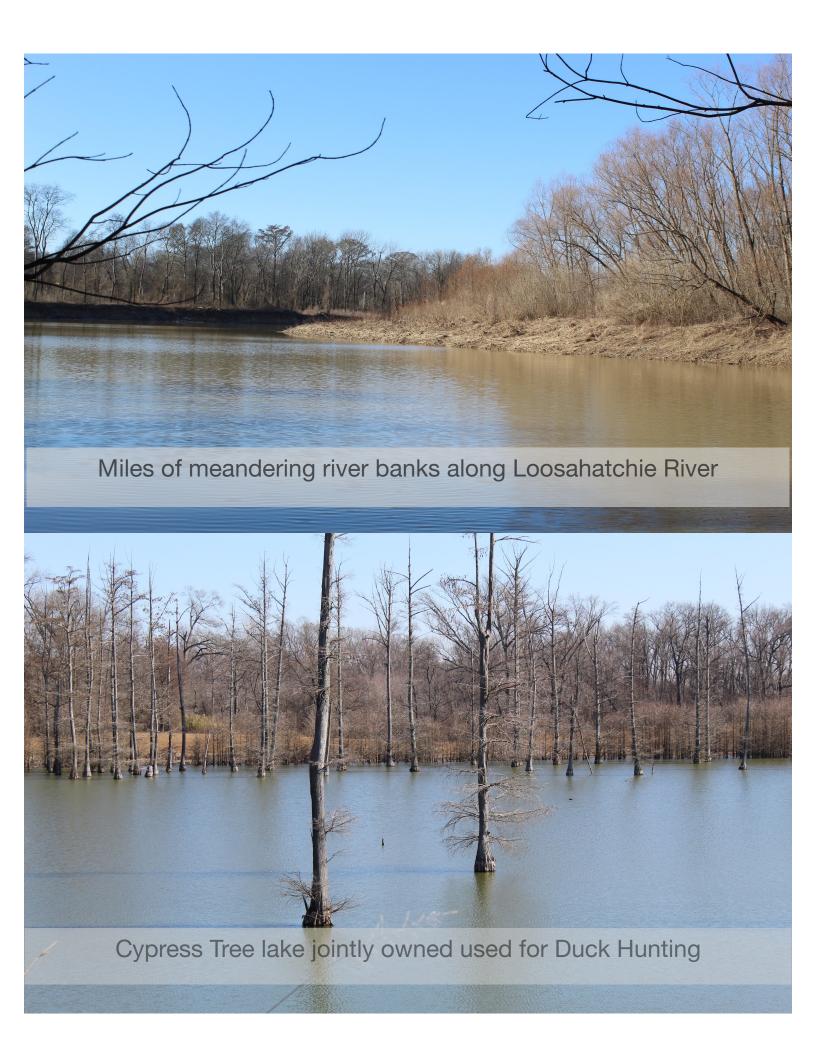

## 173+/- Acres along Loosahatchie River Shelby County, TN

Discover your own outdoor haven! 173+/- acres of prime bottom land hardwood timber, boasting 2 miles of meandering Loosahatchie River frontage for exceptional deer, turkey, and small game hunting. Dive into the thrill of duck hunting when the river rises. Enjoy well-placed deer stands accessible via interior roads, and a 10-acre cypress tree lake jointly owned for fishing and duck hunting. Surrounded by hundreds of acres of neighboring farm and timberland, near Meeman-Shelby Forest State Park and the mighty Mississippi River. Your ultimate retreat for nature enthusiasts and avid hunters awaits just on the outskirts of Memphis, TN