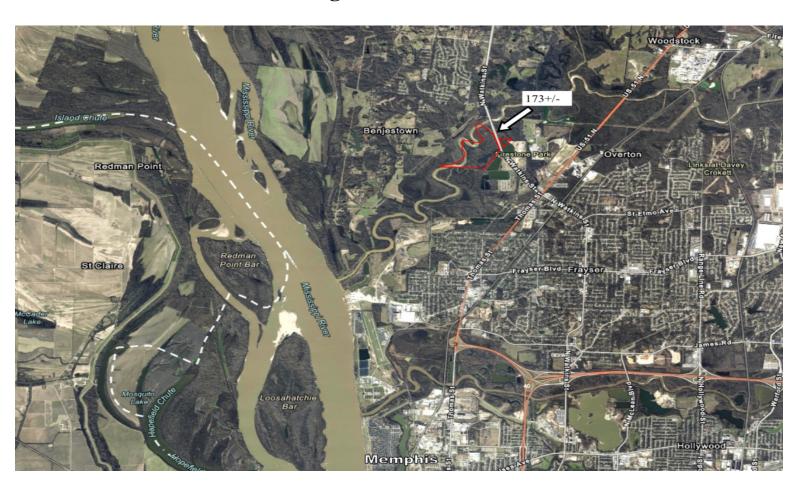

## 173+/- Acres along Loosahatchie River Shelby County, TN

Discover your own outdoor haven! 173+/- acres of prime bottom land hardwood timber, boasting 2 miles of meandering Loosahatchie River frontage for exceptional deer, turkey, and small game hunting. Dive into the thrill of duck hunting when the river rises. Enjoy well-placed deer stands accessible via interior roads, and a 10-acre cypress tree lake jointly owned for fishing and duck hunting. Surrounded by hundreds of acres of neighboring farm and timberland, near Meeman-Shelby Forest State Park and the mighty Mississippi River. Your ultimate retreat for nature enthusiasts and avid hunters awaits just on the outskirts of Memphis, TN