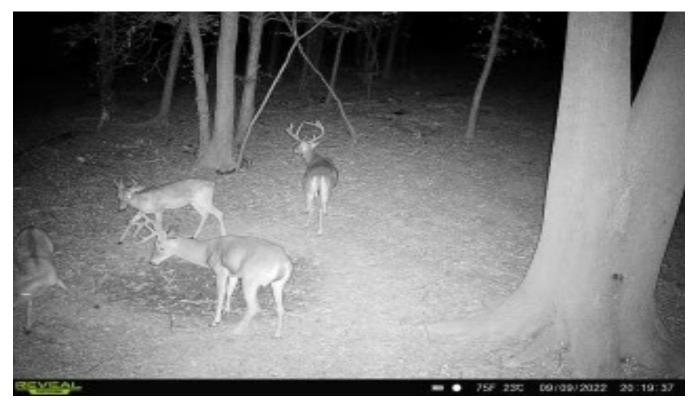

## 173+/- Acres along Loosahatchie River Shelby County, TN

Discover your own outdoor haven! 173+/- acres of prime bottom land hardwood timber, boasting 2 miles of meandering Loosahatchie River frontage for exceptional deer, turkey, and small game hunting. Dive into the thrill of duck hunting when the river rises. Enjoy well-placed deer stands accessible via interior roads, and a 10-acre cypress tree lake jointly owned for fishing and duck hunting. Surrounded by hundreds of acres of neighboring farm and timberland, near Meeman-Shelby Forest State Park and the mighty Mississippi River. Your ultimate retreat for nature enthusiasts and avid hunters awaits just on the outskirts of Memphis, TN

## Shown By Appointment ~ Shane Martin 901-827-0224 Offering Price ~ \$347,750.00

Deer Stands placed throughout property in areas with proven success