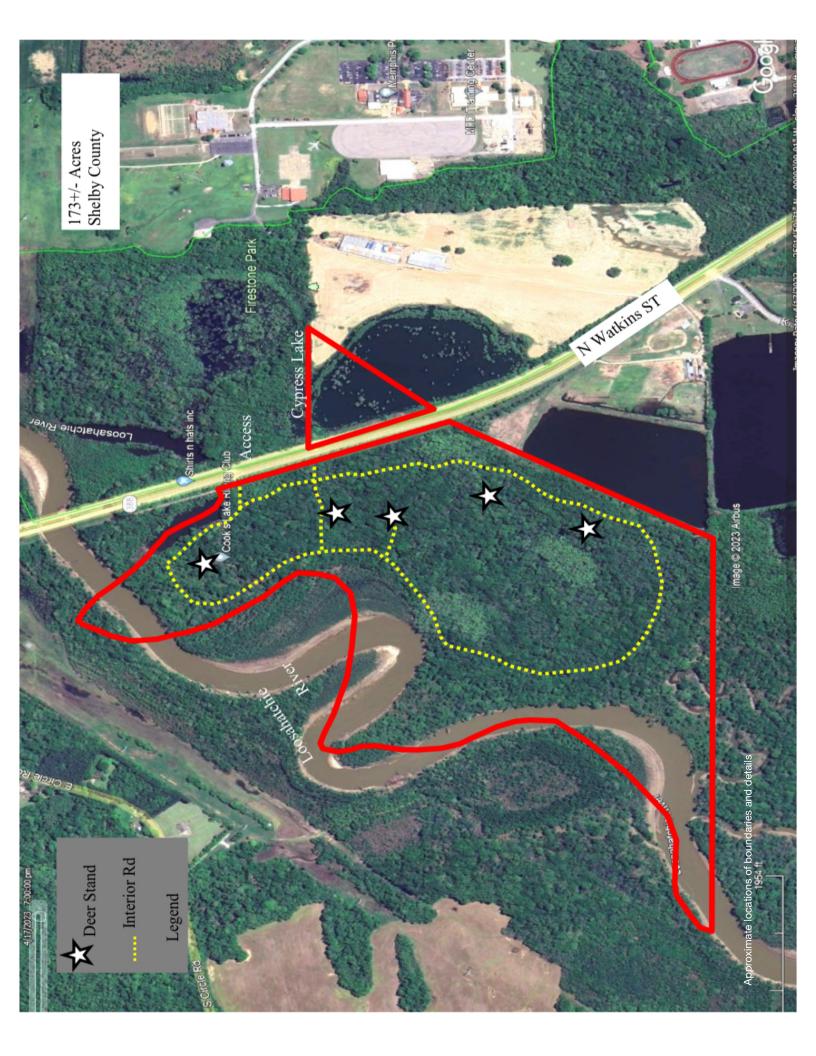

## 173+/- Acres along Loosahatchie River Shelby County, TN

Discover your own outdoor haven! 173+/- acres of prime bottom land hardwood timber, boasting 2 miles of meandering Loosahatchie River frontage for exceptional deer, turkey, and small game hunting. Dive into the thrill of duck hunting when the river rises. Enjoy well-placed deer stands accessible via interior roads, and a 10-acre cypress tree lake jointly owned for fishing and duck hunting. Surrounded by hundreds of acres of neighboring farm and timberland, near Meeman-Shelby Forest State Park and the mighty Mississippi River. Your ultimate retreat for nature enthusiasts and avid hunters awaits just on the outskirts of Memphis, TN

## Shown By Appointment ~ Shane Martin 901-827-0224 Offering Price ~ \$347,750.00

Deer Stands placed throughout property in areas with proven success