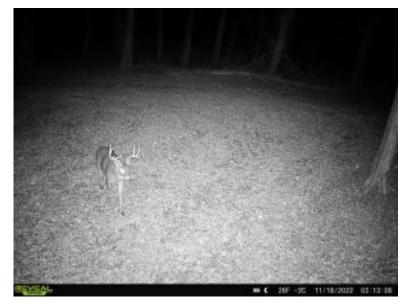

## 173+/- Acres along Loosahatchie River Shelby County, TN

Discover your own outdoor haven! 173+/- acres of prime bottom land hardwood timber, boasting 2 miles of meandering Loosahatchie River frontage for exceptional deer, turkey, and small game hunting. Dive into the thrill of duck hunting when the river rises. Enjoy well-placed deer stands accessible via interior roads, and a 10-acre cypress tree lake jointly owned for fishing and duck hunting. Surrounded by hundreds of acres of neighboring farm and timberland, near Meeman-Shelby Forest State Park and the mighty Mississippi River. Your ultimate retreat for nature enthusiasts and avid hunters awaits just on the outskirts of Memphis, TN

## Shown By Appointment ~ Shane Martin 901-827-0224 Offering Price ~ \$347,750.00

Deer Stands placed throughout property in areas with proven success