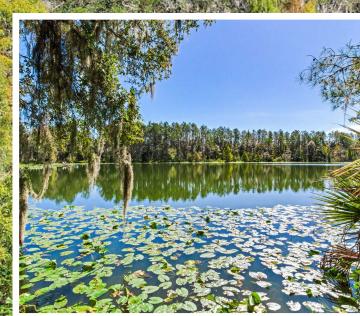

## River Retreat

Carey Road | Lithia, FL





## Property Information

Property Address: Carey Road, Lithia, FL 33547

Property Type: Recreational Land Acreage: 623+/- Acres

Zoning: AR and AM (One Home per 5 Acres and One Home per 20 Acres)
Future Land Use: AR and AM (One Home per 5 Acres and One Home per 20 Acres)

County: Hillsborough

Price: \$10,279,500 (\$16,500 per Acre)

Site Improvements: 6 Acre Pond

Folios/Parcel ID's: 93121.0000, 93121.6000, 93123.0000, 93337.0000, 93338.0000,

93338.6000, 93339.0000

STR: 12-30-22 and 1-30-22 Road Frontage: 317 feet on Carey Road

Property Taxes: \$15,476.83



Click for Video

Click for Website

2 | North Prong Secluded River Retreat













1.9 MILES of River Frontage on the North Prong of the Alafia River



## WILDLIFE CORRIDOR!

Large Contiguous Parcel



**6** | North Prong Secluded River Retreat North Prong Secluded River Retreat | 7





## REPRESENTED EXCLUSIVELY BY:



Reed Fischbach Broker

reed@fischbachlandcompany.com



Fischbach Land Company 917 S PARSONS AVENUE

BRANDON, FL 33511

813-540-1000