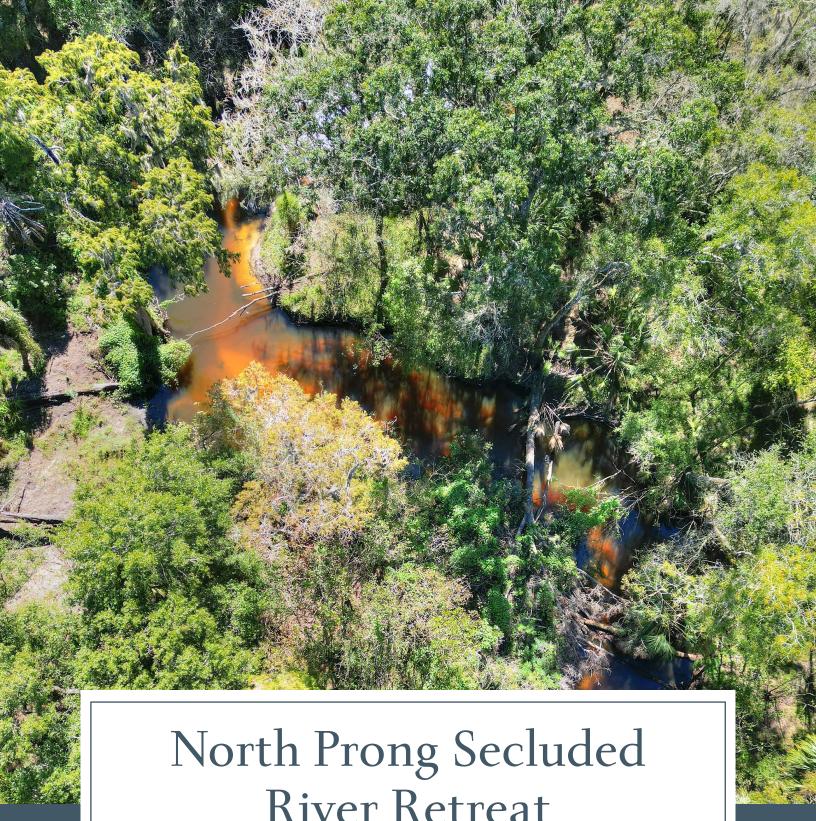

## River Retreat

Carey Road | Lithia, FL

Property Taxes: \$15,476.83

Click for Video

Click for Website

2 | North Prong Secluded River Retreat

1.9 MILES of River Frontage on the North Prong of the Alafia River