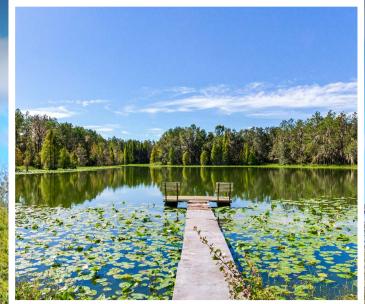

County: Hillsborough

Price: \$10,279,500 (\$16,500 per Acre)

Site Improvements: 6 Acre Pond

Folios/Parcel ID's: 93121.0000, 93121.6000, 93123.0000, 93337.0000, 93338.0000,

93338.6000, 93339.0000

STR: 12-30-22 and 1-30-22 Road Frontage: 317 feet on Carey Road