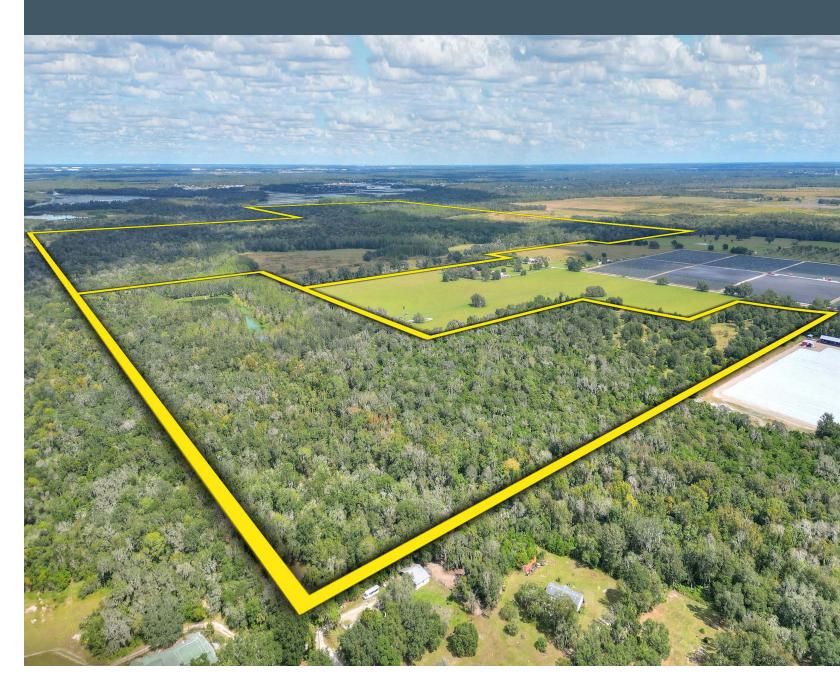

## Property Information

Property Address: Carey Road, Lithia, FL 33547

Property Type: Recreational Land Acreage: 623+/- Acres

Zoning: AR and AM (One Home per 5 Acres and One Home per 20 Acres)
Future Land Use: AR and AM (One Home per 5 Acres and One Home per 20 Acres)

County: Hillsborough

Price: \$10,279,500 (\$16,500 per Acre)

Site Improvements: 6 Acre Pond

Folios/Parcel ID's: 93121.0000, 93121.6000, 93123.0000, 93337.0000, 93338.0000,

93338.6000, 93339.0000

STR: 12-30-22 and 1-30-22 Road Frontage: 317 feet on Carey Road

## WILDLIFE CORRIDOR!

Large Contiguous Parcel

**6** | North Prong Secluded River Retreat North Prong Secluded River Retreat | 7