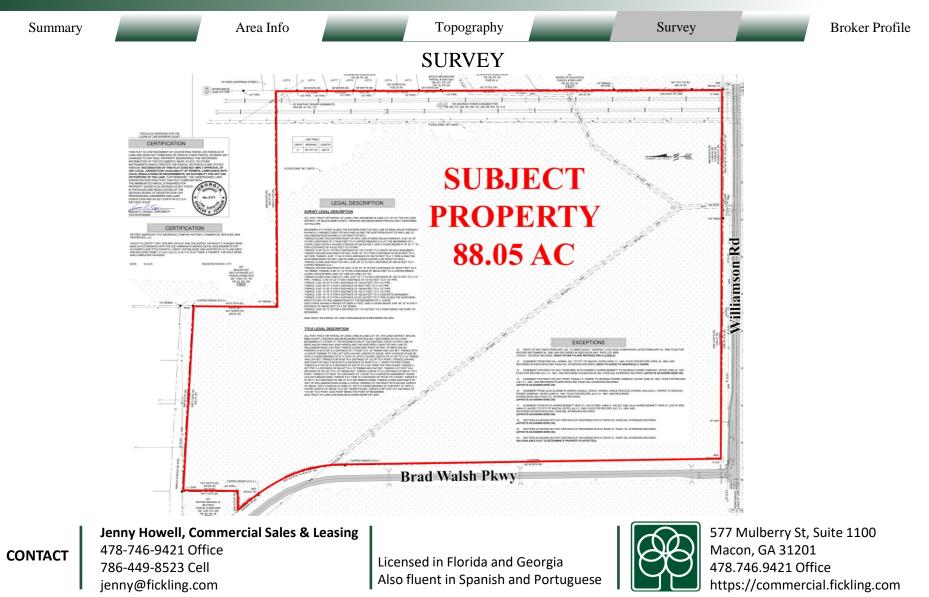

| Summary           | Area Info                                                           | Topography | Survey                                            | Broker Profile    |  |  |
|-------------------|---------------------------------------------------------------------|------------|---------------------------------------------------|-------------------|--|--|
| PROPERTY INF      | FORMATION                                                           |            |                                                   |                   |  |  |
| BUILDING          |                                                                     | SITE       |                                                   |                   |  |  |
| Property Address: | 1888 Paul Walsh Drive<br>Macon, GA 31206                            | Site Size: |                                                   | 88.05 Acres       |  |  |
|                   |                                                                     | Parcel ID: |                                                   | N092-0004         |  |  |
| County:           | Bibb                                                                | Zoning:    | PDI - Planned Develo                              | opment Industrial |  |  |
| Total Size:       | 88.05 Acres                                                         |            |                                                   |                   |  |  |
| Utilities:        | Water and sewer to site                                             |            |                                                   |                   |  |  |
| Frontage:         | Williamson Road - $\pm$ 1,686'<br>Brad Walsh Parkway - $\pm$ 2,279' |            | SALE PRICE: \$119,000<br>(\$1,351.50/Surveyed AC) |                   |  |  |
| Traffic Count:    | Eisenhower Parkway - 20,000 VPD<br>Williamson Road - 7,100 VPD      |            |                                                   |                   |  |  |
|                   | Howell, Commercial Sales & Leasing<br>6-9421 Office                 |            | 577 Mulberry St<br>Macon, GA 3120                 |                   |  |  |