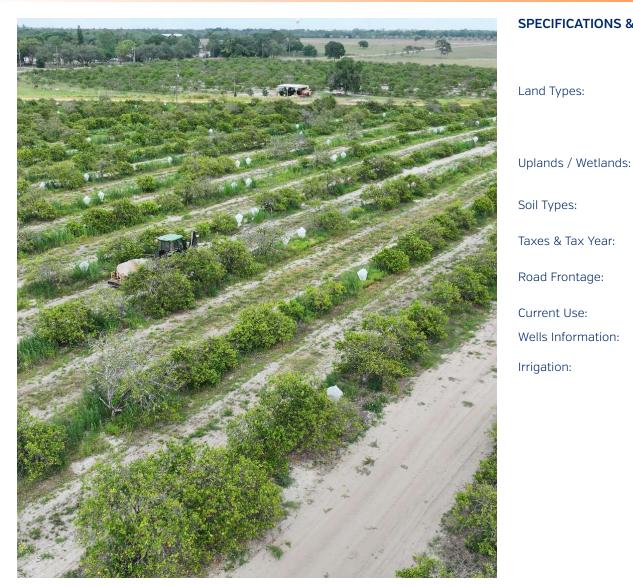

# **Specifications & Features**

### **SPECIFICATIONS & FEATURES**

- Agronomics
- Citrus
- Farms & Nurseries Properties
- Land Investment
- Land Other

82.5 acres of uplands, 8.4 acres of wetlands

Sparr Sand Millhopper Fine Sand Smyrna and Myakka

\$1,596.23 [2023]

1,028 feet of frontage on Otto Polk Road and 2,822 feet of frontage on Lake Streety Road

**Operating Citrus Grove** 

One 10" well with a diesel power unit

Microjet irrigation with emitters at each tree