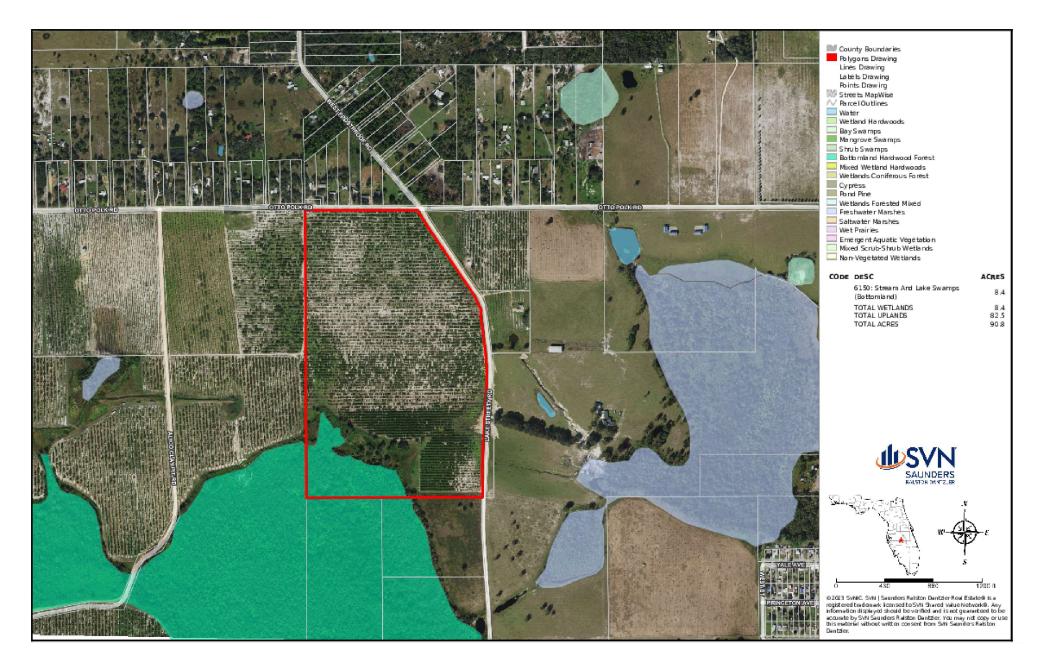

### **PROPERTY OVERVIEW**

Lake Streety Grove is a 90.89 acre Valencia grove located just outside of Frostproof, Florida. The grove is irrigated by a 10" well powered by a Detroit diesel engine. The property has 1,028 feet of frontage on Otto Polk Road which is paved while there is 2,822 feet of frontage on Lake Streety Road, which is an unpaved road. With this amount of road frontage of this corner property, Lake Streety Grove could be easily converted into an amazing homesite or converted into many different types of crops.

### **SPECIFICATIONS & FEATURES**

- Agronomics
- Citrus
- Farms & Nurseries Properties
- Land Investment
- Land Other

82.5 acres of uplands, 8.4 acres of wetlands

Sparr Sand Millhopper Fine Sand Smyrna and Myakka