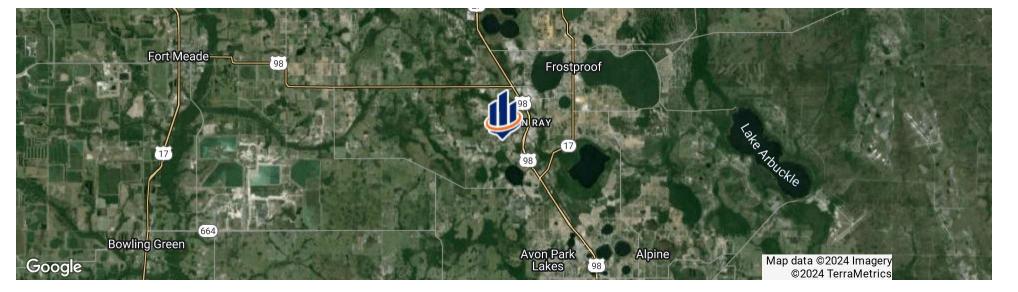

### **LOCATION & DRIVING DIRECTIONS**

Parcel:

27.6987768, -81.5780406

- From US 27/US 98 near Frostproof, travel South on US 27 for 2.5 mi to Otto Polk Road
- Turn West onto Otto Polk Road
- The property is on Otto Polk Road in 0.8 miles