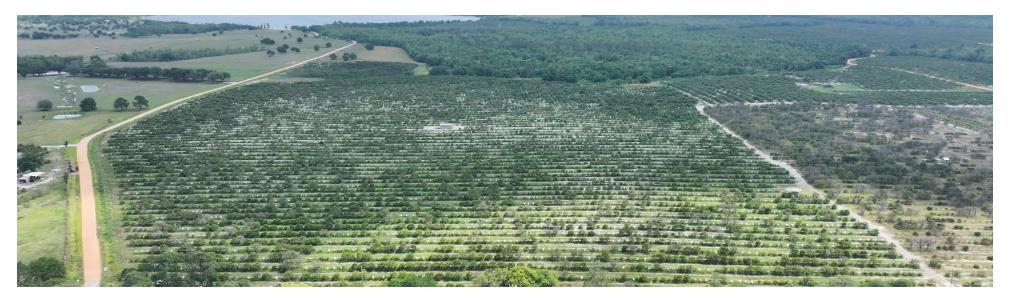

### **PROPERTY OVERVIEW**

Lake Streety Grove is a 90.89 acre Valencia grove located just outside of Frostproof, Florida. The grove is irrigated by a 10" well powered by a Detroit diesel engine. The property has 1,028 feet of frontage on Otto Polk Road which is paved while there is 2,822 feet of frontage on Lake Streety Road, which is an unpaved road. With this amount of road frontage of this corner property, Lake Streety Grove could be easily converted into an amazing homesite or converted into many different types of crops.

### **SPECIFICATIONS & FEATURES**

- Agronomics
- Citrus
- Farms & Nurseries Properties
- Land Investment
- Land Other

82.5 acres of uplands, 8.4 acres of wetlands

Sparr Sand Millhopper Fine Sand Smyrna and Myakka

\$1,596.23 [2023]

1,028 feet of frontage on Otto Polk Road and 2,822 feet of frontage on Lake Streety Road

**Operating Citrus Grove** 

One 10" well with a diesel power unit

Microjet irrigation with emitters at each tree