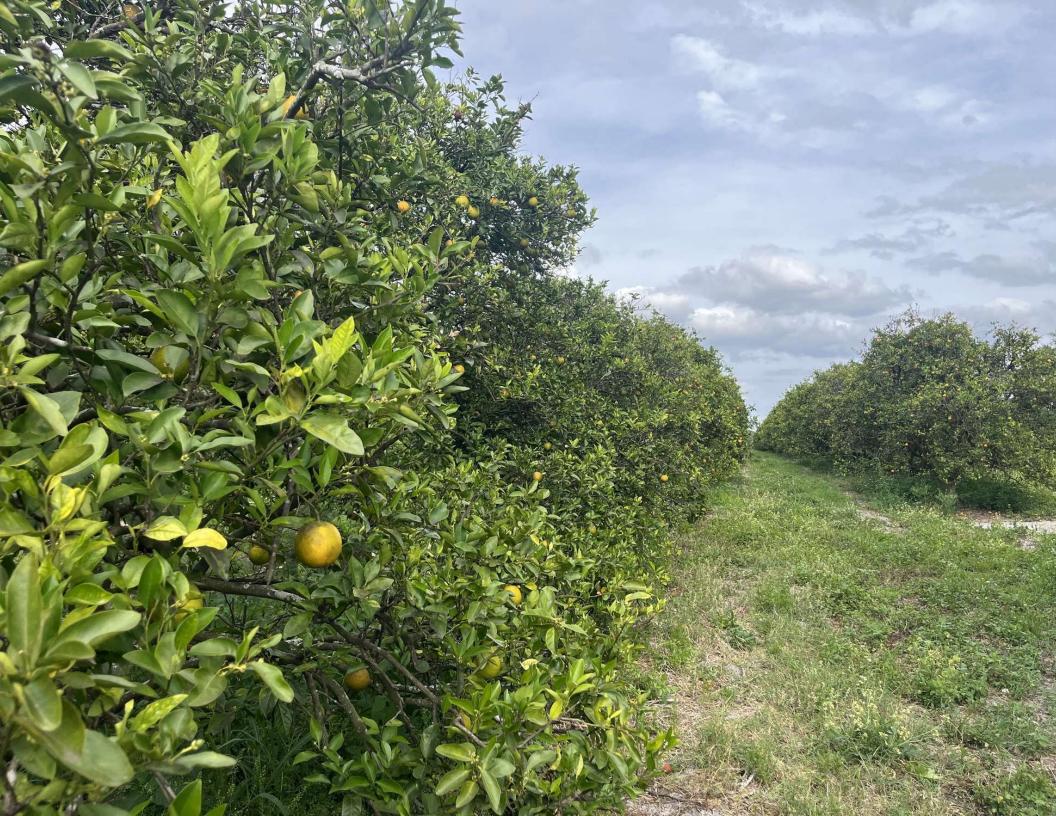

### **PROPERTY OVERVIEW**

Lake Streety Grove is a 90.89 acre Valencia grove located just outside of Frostproof, Florida. The grove is irrigated by a 10" well powered by a Detroit diesel engine. The property has 1,028 feet of frontage on Otto Polk Road which is paved while there is 2,822 feet of frontage on Lake Streety Road, which is an unpaved road. With this amount of road frontage of this corner property, Lake Streety Grove could be easily converted into an amazing homesite or converted into many different types of crops.