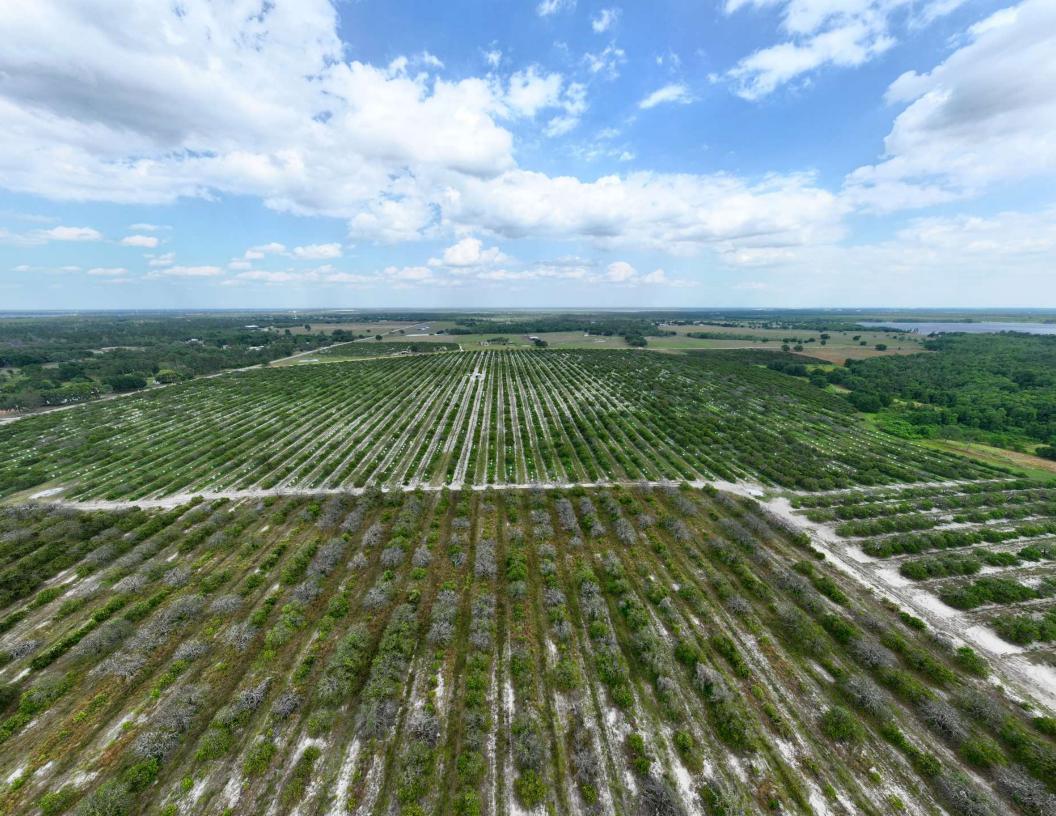

### **PROPERTY OVERVIEW**

Lake Streety Grove is a 90.89 acre Valencia grove located just outside of Frostproof, Florida. The grove is irrigated by a 10" well powered by a Detroit diesel engine. The property has 1,028 feet of frontage on Otto Polk Road which is paved while there is 2,822 feet of frontage on Lake Streety Road, which is an unpaved road. With this amount of road frontage of this corner property, Lake Streety Grove could be easily converted into an amazing homesite or converted into many different types of crops.

### **SPECIFICATIONS & FEATURES**

- Agronomics
- Citrus
- Farms & Nurseries Properties
- Land Investment
- Land Other

82.5 acres of uplands, 8.4 acres of wetlands

Sparr Sand Millhopper Fine Sand Smyrna and Myakka

\$1,596.23 [2023]

1,028 feet of frontage on Otto Polk Road and 2,822 feet of frontage on Lake Streety Road

**Operating Citrus Grove** 

One 10" well with a diesel power unit

Microjet irrigation with emitters at each tree