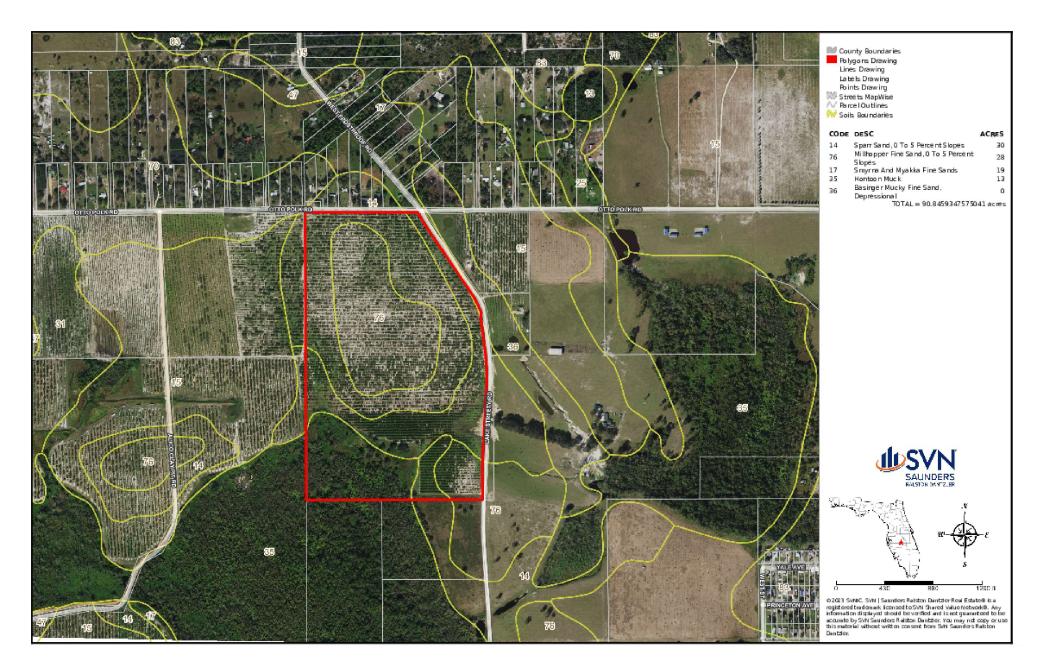

### **SPECIFICATIONS & FEATURES**

- Agronomics
- Citrus
- Farms & Nurseries Properties
- Land Investment
- Land Other

82.5 acres of uplands, 8.4 acres of wetlands

Sparr Sand Millhopper Fine Sand Smyrna and Myakka