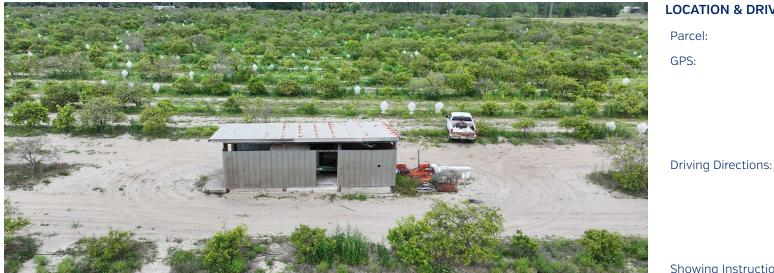

### **LOCATION & DRIVING DIRECTIONS**

Parcel:

27.6987768, -81.5780406

- From US 27/US 98 near Frostproof, travel South on US 27 for 2.5 mi to Otto Polk Road
- Turn West onto Otto Polk Road
- The property is on Otto Polk Road in 0.8 miles

Showing Instructions:

Call Daniel Lanier