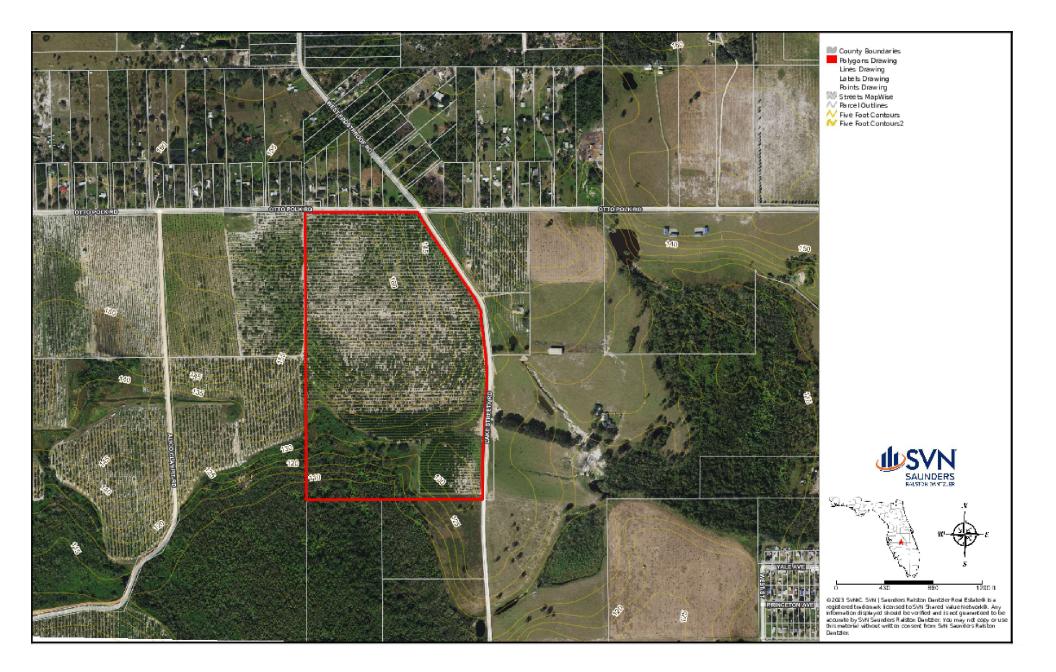

### **PROPERTY OVERVIEW**

Lake Streety Grove is a 90.89 acre Valencia grove located just outside of Frostproof, Florida. The grove is irrigated by a 10" well powered by a Detroit diesel engine. The property has 1,028 feet of frontage on Otto Polk Road which is paved while there is 2,822 feet of frontage on Lake Streety Road, which is an unpaved road. With this amount of road frontage of this corner property, Lake Streety Grove could be easily converted into an amazing homesite or converted into many different types of crops.