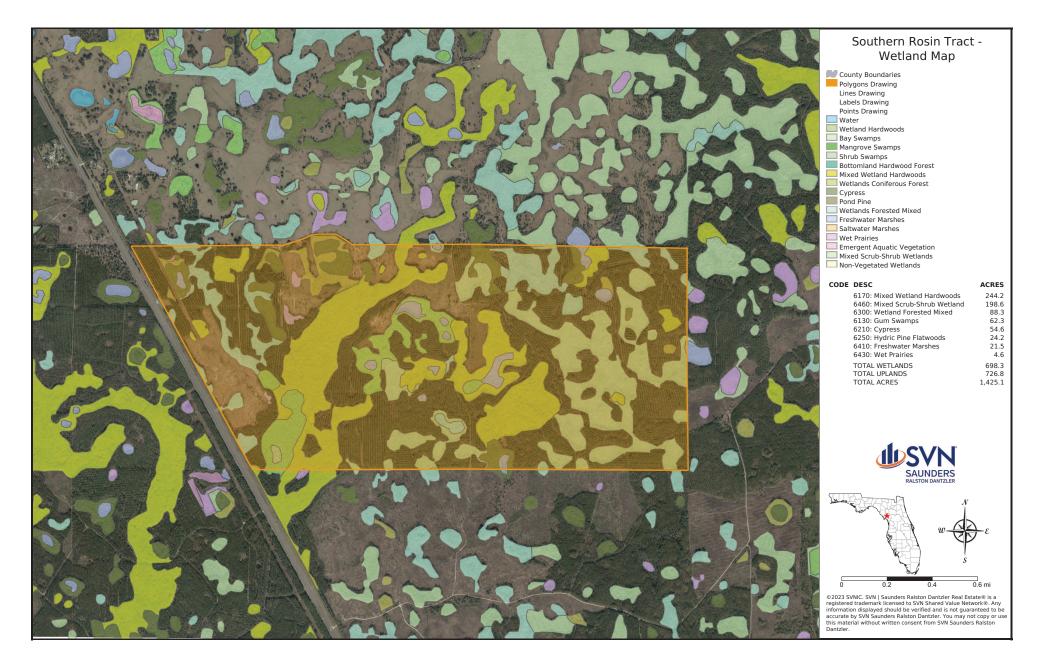

Potential Recreational / Alt Uses:

Game Population Information:

Timber Cruise:

- Hunting & Recreation Properties
- Land Investment
- Timberland

51% Uplands, 49% Wetlands

Uplands are primarily Smyrna Fine Sand.