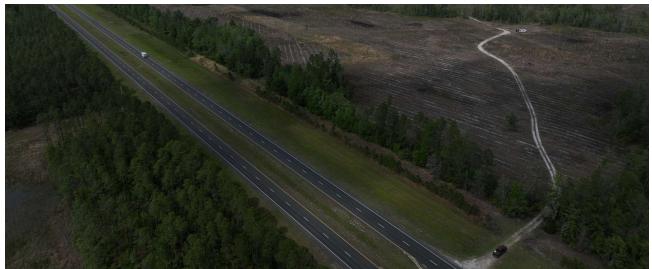

\$4,210.63 [\$2.95/acre], 2023

Forestry/Rural Residential

1.2 miles of frontage on US-19/98, a 4lane divided highway

Located within 1/2 hour drive to Cedar Key and the Suwannee River and less than an hour drive to Gainesville and Ocala. Close to Lower Suwanee National Wildlife Refuge, Devil's Hammock and Upper Waccasassa Conservation Areas, and Goethe State Forest.

# LOCATION & DRIVING DIRECTIONS

| Parcel:               | 184200200 184300000<br>184400000 183300200                                                                  |
|-----------------------|-------------------------------------------------------------------------------------------------------------|
| GPS:                  | 29.3915383, -82.8074017                                                                                     |
| Driving Directions:   | From US-19/98 and SR-24<br>intersection in Otter<br>Creek, go north five miles<br>to entrance on the right. |
| Showing Instructions: | Contact listing agents to arrange a showing.                                                                |