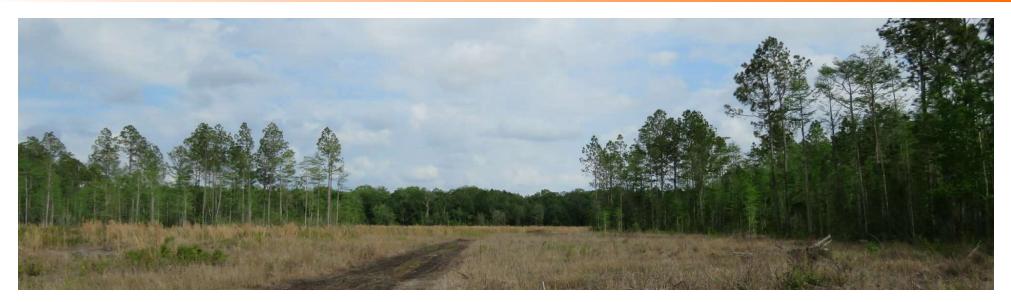

# SOUTHERN ROSIN TRACT

U.S. HIGHWAY 19 CHIEFLAND, FL 32626

Dean Saunders, ALC, CCIM C: 863.287.8340 dean@svn.com

John A. "Tony" Wallace, CF C: 352.538.7356 tony.wallace@svn.com

Greg Driskell C: 386.867.2736 greg.driskell@svn.com

# Property Overview





| Sale Price       | \$3,990,000            |
|------------------|------------------------|
| OFFERING SUMMARY |                        |
| Acreage:         | 1,425 Acres            |
| Price / Acre:    | \$2,800                |
| City:            | Chiefland              |
| County:          | Levy                   |
| Property Type:   | Timberland, Recreation |

# **PROPERTY OVERVIEW**

The Southern Rosin Tract, 1,425 acres of highly productive forests located in Levy County, is an exceptional timberland and recreational investment opportunity. The property has been professionally managed by several major timber companies over the past decades and features merchantable and premerchantable pine plantations using seedlings from some of the South's premier tree and nurseries and using s