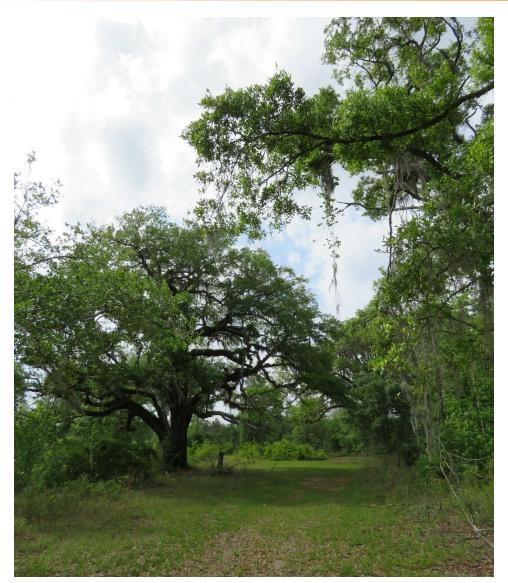

s over the past decades and features merchantable and premerchantable pine plantations using seedlings from some of the South's premier tree and nurseries and using state-of-the-art silvicultural methods on very productive soils. Natural hardwoods and cypress provide excellent wildlife habitat and deer, Osceola wild turkey, hogs, and small game are plentiful. A well maintained road system and direct entry from US-19/98 provides excellent access for timber management and recreation.

- 664 acres of premerchantable planted pine
- 40 acres of merchantable planted pine
- 704 acres of natural timber

Additional timberland tracts available at this location.

# SOUTHERN ROSIN TRACT | U.S. HIGHWAY 19 CHIEFLAND, FL 32626

### SVN | Saunders Ralston Dantzler | Page 2

# Specifications & Features





# **SPECIFICATIONS & FEATURES**

Land Types:

Uplands / Wetlands: Soil Types:

Taxes & Tax Year:

Zoning / FLU:

Road Frontage:

Nearest Point of Interest:

Current Use:

Potential Recreational / Alt Uses:

Game Population Information:

Timber Cruise:

- Hunting & Recreation Properties
- Land Investment
- Timberland

51% Uplands, 49% Wetlands

Uplands are primarily Smyrna Fine Sand.

\$4,210.63 [\$2.95/acre], 2023

Forestry/Rural Residential

1.2 miles of frontage on US-19/98, a 4lane divided highway

Located within 1/2 hour drive to Cedar Key and the Suwannee River and less than an hour drive to Gainesville and Ocala. Close to Lower Suwanee National Wildlife Refuge, Devil's Hammock and Upper Waccasassa Conservation Areas, and Goethe State Forest.

The property has been in commercial tim