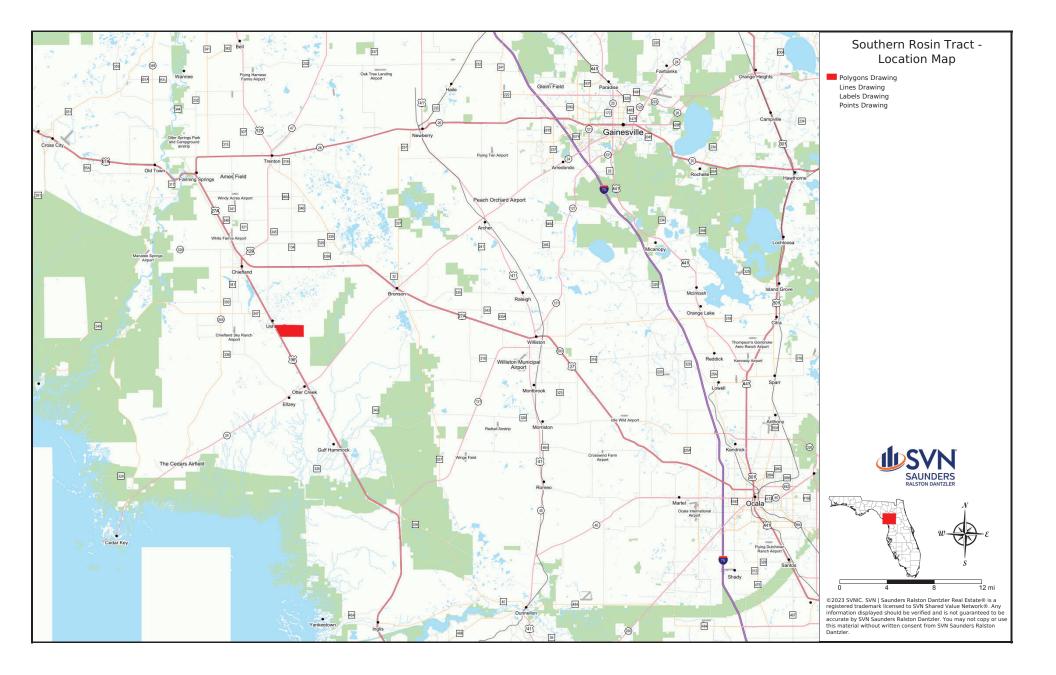

# Location

# LOCATION & DRIVING DIRECTIONS

| Parcel:               | 184200200 184300000<br>184400000 183300200                                                                  |
|-----------------------|-------------------------------------------------------------------------------------------------------------|
| GPS:                  | 29.3915383, -82.8074017                                                                                     |
| Driving Directions:   | From US-19/98 and SR-24<br>intersection in Otter<br>Creek, go north five miles<br>to entrance on the right. |
| Showing Instructions: | Contact listing agents to arrange a showing.                                                                |