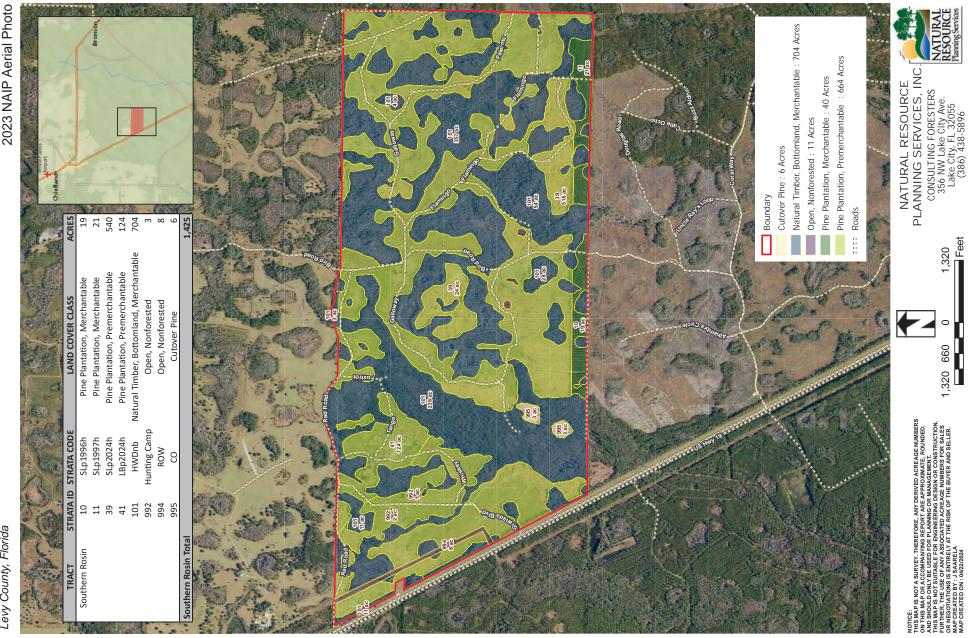

# Southern Rosin Timberland Tract

Levy County, Florida

2023 NAIP Aerial Photo Timber Stand Map

- 664 acres of premerchantable planted pine
- 40 acres of merchantable planted pine
- 704 acres of natural timber

Additional timberland tracts available at this location.