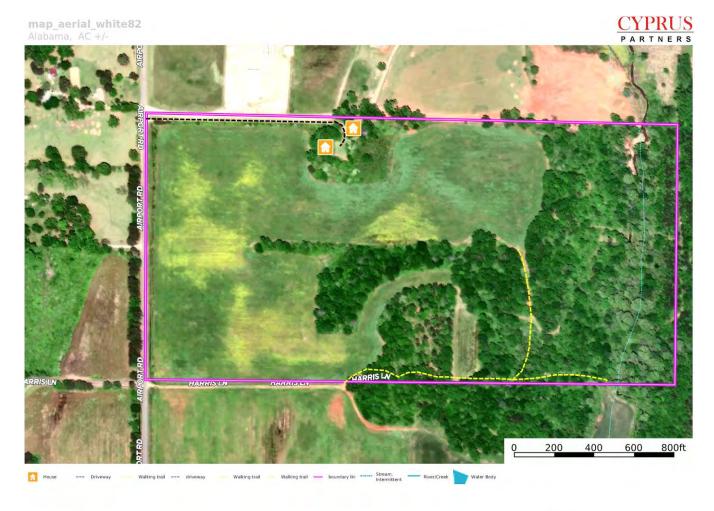

#### **Aerial Photo**

Tom Brickman

www.cypruspartners.com

The information contained herein was obtained from sources deemed to be reliable. Land id." Services makes no warranties or guarantees as to the completioness or secularly thereof.

# Land For Sale 82 acres \$382,000

- Located in north Talladega County, Alabama, about 5 miles east of Lincoln and a mile from the entrance to the Talladega Super Speedway. From the property, it is about 12 minutes to Anniston and 32 minutes to Birmingham (intersection of I-20 & I-459)
- The property has about ¼ mile of frontage on a paved road with water and power service
- This property has about 36 acres of crop land and the balance is in timber. Please do not drive or walk in the planted fields (walking the unplanted field edges is fine)
- The crop land is currently leased to a local farmer, which means there is income potential from the property.
- There are two abandoned houses on the property, both in poor condition. In our view, one is uninhabitable, and the other might possibly be cleaned up and repaired. Please do not enter either house as both are in hazardous condition
- A flowing creek crosses the property for about ¼ mile
- The timberland is a nice hardwood forest and should provide good hunting opportunities
- The property is in an estate and the sale will be subject to court approval
- You are welcome to look at the property on your own. In this case, we suggest you print out the brochure from the web site and take it with you since it has maps and aerial photos. You can also call the agent to arrange a visit or to get more info. You can contact the agent, Tom Brickman, at 205-936-2160.

#### **Driving Instructions**

From the intersection of I-20 and AL Hwy 21 (Exit 185 in Anniston, 12 minutes to the property)
From Exit 185 head west on I-20 towards Birmingham, Alabama, for 11.4 miles to Exit 173 (Eastaboga Exit). Take Exit 173 and at the end of the ramp turn left. Go 0.3 miles and bear right at the fork onto Speedway Blvd. Go 0.9 miles and turn right onto Airport Rd. Go 0.8 miles (crossing over I-20) to Harris Lane on your left. At this point the property is on your right (east side of the paved road) and you are at the southwest corner. Look for the Cyprus Partners sign. The property runs continuously on the right for 1/4 mile. After you have gone 1/4 mile you will be at the northwest corner of the property (look for another Cyprus Partners sign). At this point, on the right, there are two side-by-side driveways. Take a right onto the first one you come to (the southern-most one) and you will run east down the north line of the property. In a little over 0.1 miles the drive ends at the old farmstead and the two abandoned houses. Please park at the end of the drive. You are welcome to look at the property on your own, or you can call the agent to arrange a visit. We suggest you take the brochure from the web site with you because it has maps and aerial images to guide you. Please do not enter the abandoned houses because it is not safe. Also, please don't drive or walk in the planted fields (walking the unplanted field edges is fine). Call the agent, Tom Brickman, 205-936-2160 for more information.