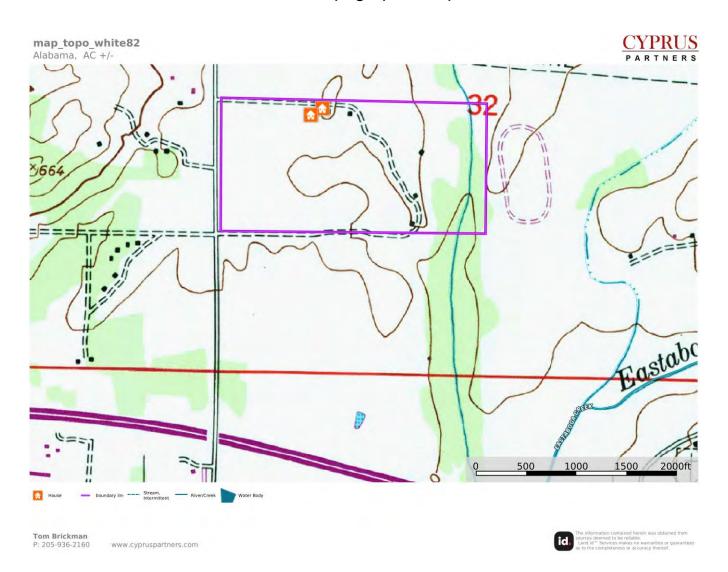

### Topographic Map

# Land For Sale 82 acres \$382,000

- Located in north Talladega County, Alabama, about 5 miles east of Lincoln and a mile from the entrance to the Talladega Super Speedway. From the property, it is about 12 minutes to Anniston and 32 minutes to Birmingham (intersection of I-20 & I-459)
- The property has about ¼ mile of frontage on a paved road with water and power service
- This property has about 36 acres of crop land and the balance is in timber. Please do not drive or walk in the planted fields (walking the unplanted field edges is fine)
- The crop land is currently leased to a local farmer, which means there is income potential from the property.
- There are two abandoned houses on the property, both in poor condition. In our view, one is uninhabitable, and the other might possibly be cleaned up and repaired. Please do not enter either house as both are in hazardous condition
- A flowing creek crosses the property for about ¼ mile
- The timberland is a nice hardwood forest and should provide good hunting opportunities
- The property is in an estate and the sale will be subject to court approval
- You are welcome to look at the property on your own. In this case, we suggest you print out the brochure from the web site and take it with you since it has maps and aerial photos. You can also call the agent to arrange a visit or to get more info. You can contact the agent, Tom Brickman, at 205-936-2160.