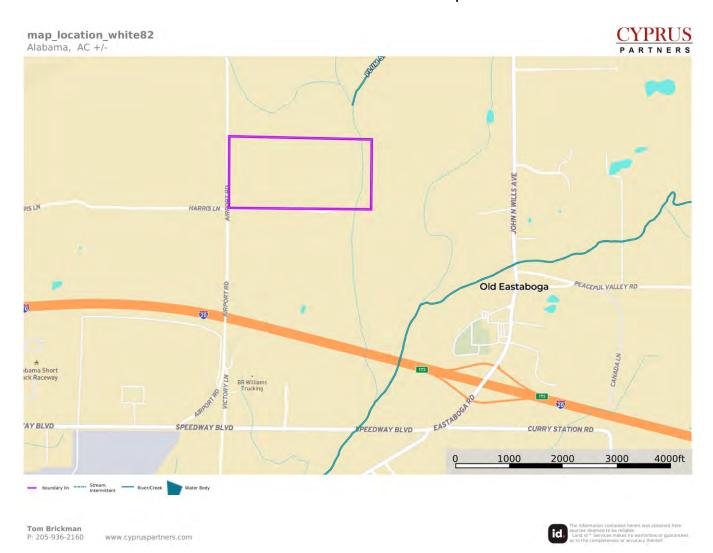

#### **Location Map**

# Land For Sale 82 acres \$382,000

- Located in north Talladega County, Alabama, about 5 miles east of Lincoln and a mile from the entrance to the Talladega Super Speedway. From the property, it is about 12 minutes to Anniston and 32 minutes to Birmingham (intersection of I-20 & I-459)
- The property has about ¼ mile of frontage on a paved road with water and power service
- This property has about 36 acres of crop land and the balance is in timber. Please do not drive or walk in the planted fields (walking the unplanted field edges is fine)
- The crop land is currently leased to a local farmer, which means there is income potential from the property.
- There are two abandoned houses on the property, both in poor condition. In our view, one is uninhabitable, and the other might possibly be cleaned up and repaired. Please do not enter either house as both are in hazardous condition
- A flowing creek crosses the property for about ¼ mile
- The timberland is a nice hardwood forest and should provide good hunting opportunities
- The property is in an estate and the sale will be subject to court approval
- You are welcome to look at the property on your own. In this case, we suggest you print out the brochure from the web site and take it with you since it has maps and aerial photos. You can also call the agent to arrange a visit or to get more info. You can contact the agent, Tom Brickman, at 205-936-2160.

#### **Driving Instructions**

From the intersection of I-20 and AL Hwy 21 (Exit 185 in Anniston, 12 minutes to the property)
From Exit 185 head west on I-20 towards Birmingham, Alabama, for 11.4 miles to Exit 173 (Eastaboga Exit). Take Exit 173 and at the end of the ramp turn left. Go 0.3 miles and bear right at the fork onto Speedway Blvd. Go 0.9 miles and turn right onto Airport Rd. Go 0.8 miles (crossing over I-20) to Harris Lane on your left. At this point the property is on your right (east side of the paved road) and you are at the southwest corner. Look for the Cyprus Partners sign. The property runs continuously on the right for 1/4 mile. After you have gone 1/4 mile you will be at the northwest corner of the property (look for another Cyprus Partners sign). At this point, on the right, there are two side-by-side driveways. Take a right onto the first one you come to (the southern-most one) and you will run east down the north line of the property. In a little over 0.1 miles the drive ends at the old farmstead and the two abandoned houses. Please park at the end of the drive. You are welcome to look at the property on your own, or you can call the agent to arrange a visit. We suggest you take the brochure from the web site with you because it has maps and aerial images to guide you. Please do not enter the abandoned houses because it is not safe. Also, please don't drive or walk in the planted fields (walking the unplanted field edges is fine). Call the agent, Tom Brickman, 205-936-2160 for more information.