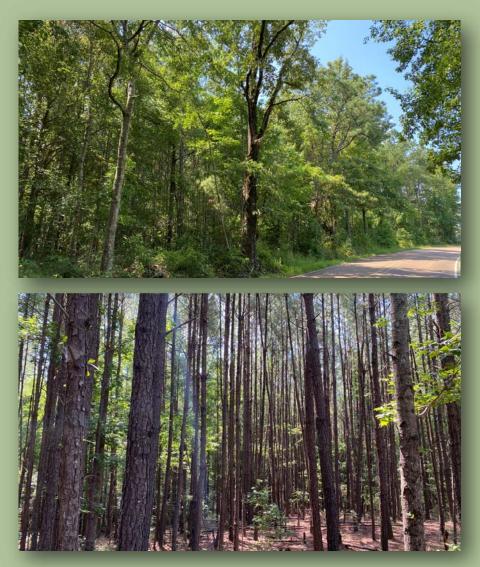

## Great Home Sites, Live-Creek, & much more ! 20 ac+/- of prime land in the lot in LSSD!

- Incredible Location in Lincoln Co MS
- Great Double Road Frontage
- Mature Timber w/ creek
- Loyd Star School District "LSSD"
- Low Annual Taxes
- Utilities available
- Address: 1539 Jackson-Liberty Rd, Brookhaven, MS 39601

## **Additional Info:**

- Double Road Frontage
- Small Creek

- Great Neighborhood
- Minutes to Brookhaven

D Boundary

Mississippi, AC +/-

Boundary Stream, Intermittent

Water Body

River/Creek