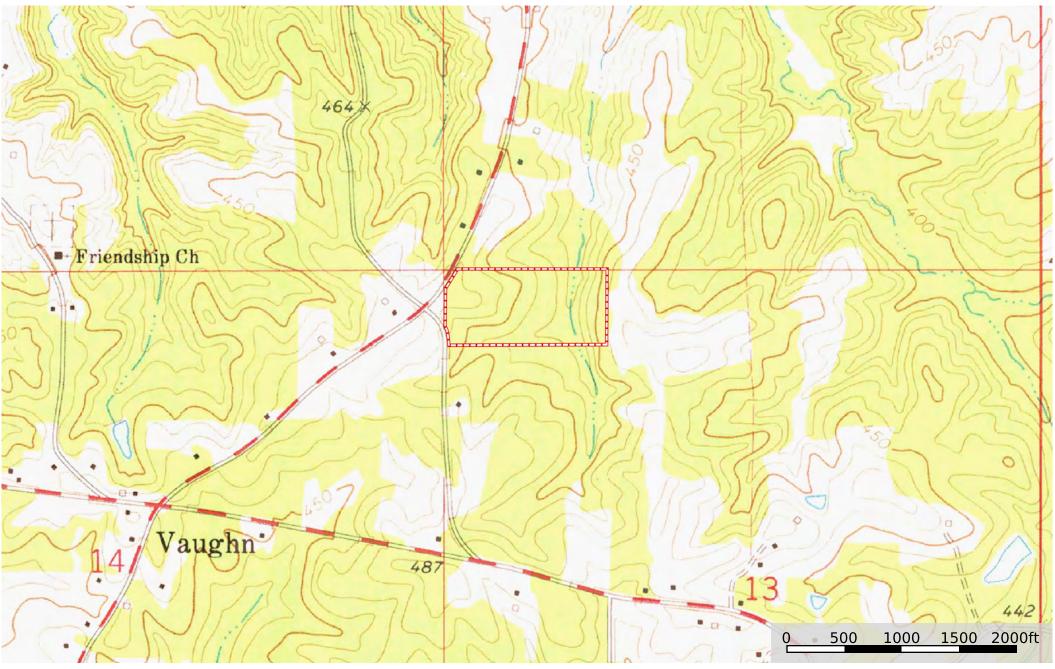

## Great Home Sites, Live-Creek, & much more ! 20 ac+/- of prime land in the lot in LSSD!

- Incredible Location in Lincoln Co MS
- Great Double Road Frontage
- Mature Timber w/ creek
- Loyd Star School District "LSSD"
- Low Annual Taxes
- Utilities available
- Address: 1539 Jackson-Liberty Rd, Brookhaven, MS 39601

## **Additional Info:**

- Double Road Frontage
- Small Creek

- Great Neighborhood
- Minutes to Brookhaven

D Boundary

Mississippi, AC +/-

Boundary Stream, Intermittent

Water Body

River/Creek