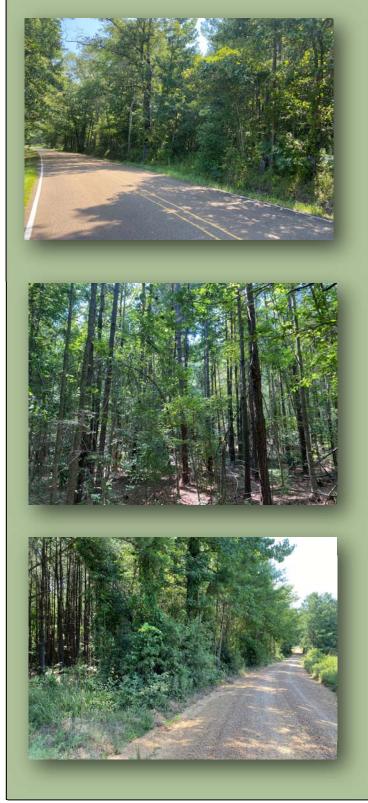

## Great Home Sites, Live-Creek, & much more ! 20 ac+/- of prime land in the lot in LSSD!

- Incredible Location in Lincoln Co MS
- Great Double Road Frontage
- Mature Timber w/ creek
- Loyd Star School District "LSSD"
- Low Annual Taxes
- Utilities available
- Address: 1539 Jackson-Liberty Rd, Brookhaven, MS 39601

## **Additional Info:**

- Double Road Frontage
- Small Creek

- Great Neighborhood
- Minutes to Brookhaven

D Boundary

Mississippi, AC +/-

Boundary Stream, Intermittent

Water Body

River/Creek