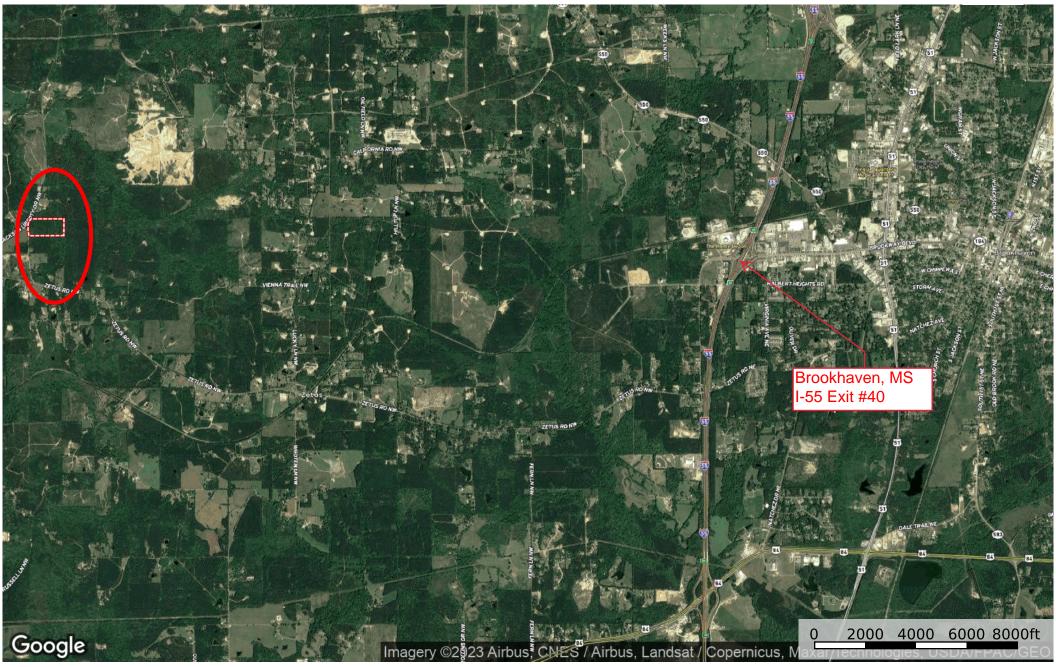

## Great Home Sites, Live-Creek, & much more ! 20 ac+/- of prime land in the lot in LSSD!

- Incredible Location in Lincoln Co MS
- Great Double Road Frontage
- Mature Timber w/ creek
- Loyd Star School District "LSSD"
- Low Annual Taxes
- Utilities available
- Address: 1539 Jackson-Liberty Rd, Brookhaven, MS 39601

## **Additional Info:**

- Double Road Frontage
- Small Creek

- Great Neighborhood
- Minutes to Brookhaven

D Boundary

Mississippi, AC +/-

Boundary Stream, Intermittent

Water Body

River/Creek