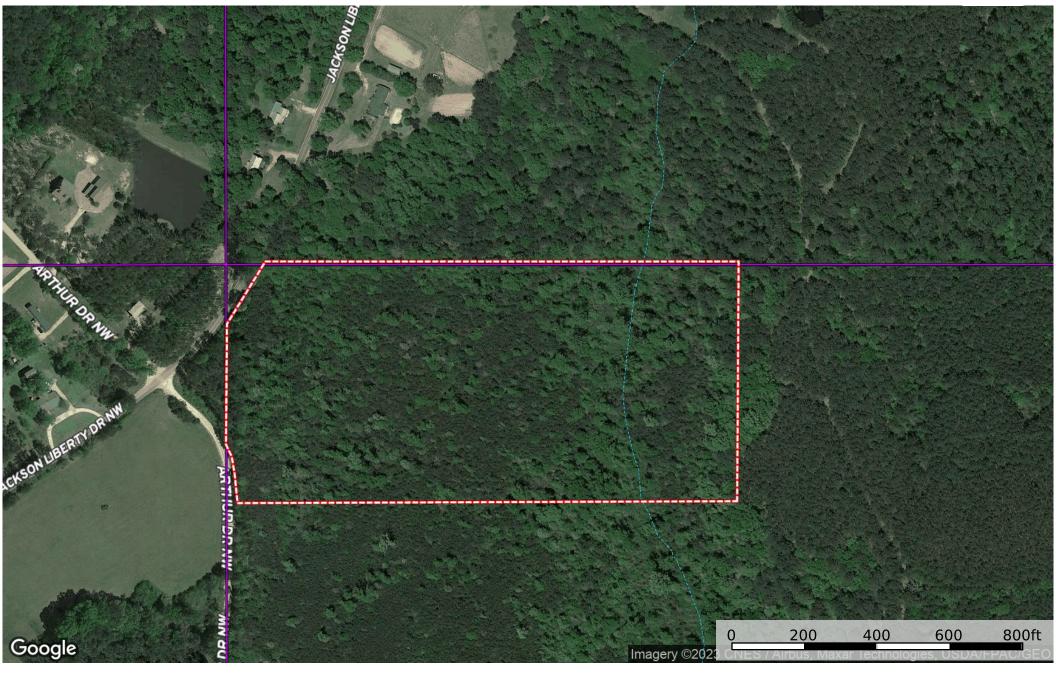

## Great Home Sites, Live-Creek, & much more ! 20 ac+/- of prime land in the lot in LSSD!

- Incredible Location in Lincoln Co MS
- Great Double Road Frontage
- Mature Timber w/ creek
- Loyd Star School District "LSSD"
- Low Annual Taxes
- Utilities available
- Address: 1539 Jackson-Liberty Rd, Brookhaven, MS 39601

## **Additional Info:**

- Double Road Frontage
- Small Creek

- Great Neighborhood
- Minutes to Brookhaven

D Boundary

Mississippi, AC +/-

Boundary Stream, Intermittent

Water Body

River/Creek