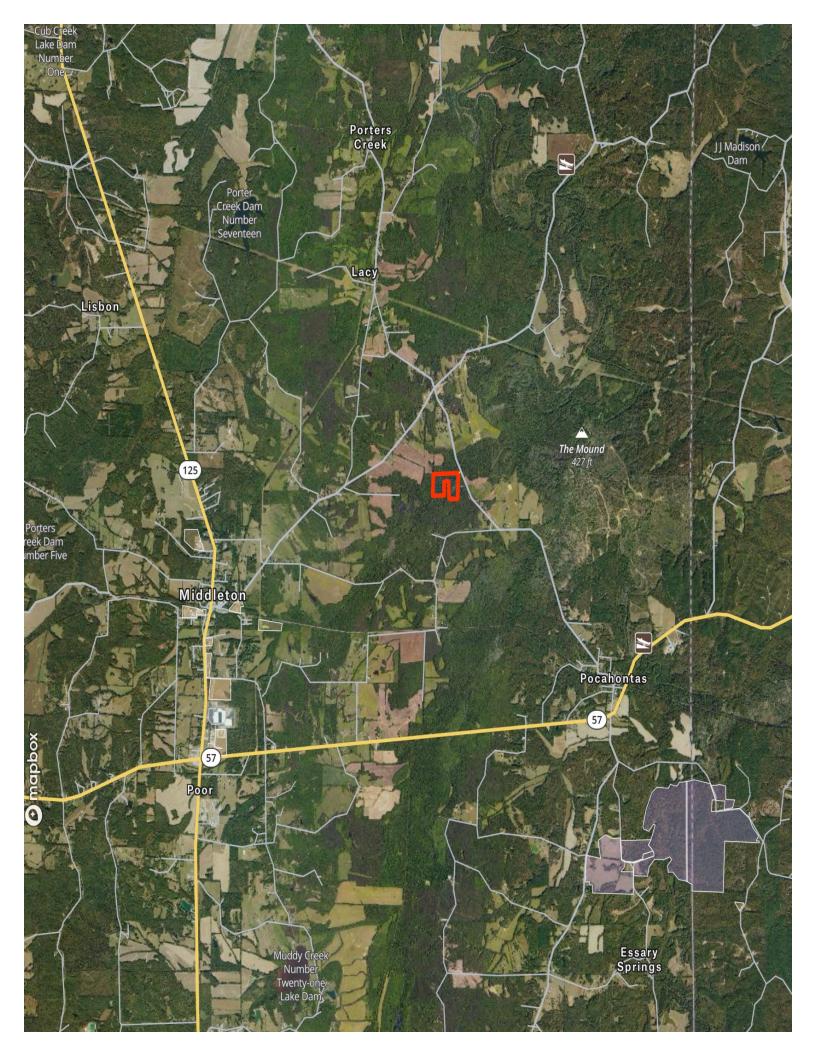

## The Cypress Creek 40

This is a perfect opportunity to own approximately 40 acres of prime hunting land located between Middleton and Pocahontas, TN near the Hatchie River. The property has undergone a select cut timber harvest, creating cleared areas ideal for food plots while leaving select mature hardwood timber and a younger generation timber stand for future harvesting. The land boasts a thriving deer and turkey population, making it a hunter's paradise. Food Plots along the meandering Cypress Creek, enhancing its potential for duck hunting and other recreational activities.

Total Acreage - 40+/-

Current Use - Hunting, Timber

Mineral Rights - All owned mineral rights convey

Coordinates - 35.083304°N, 88.837479°W

Parcel id - 035156 00501

City/County - Hardeman County

Offering Price - \$115,000