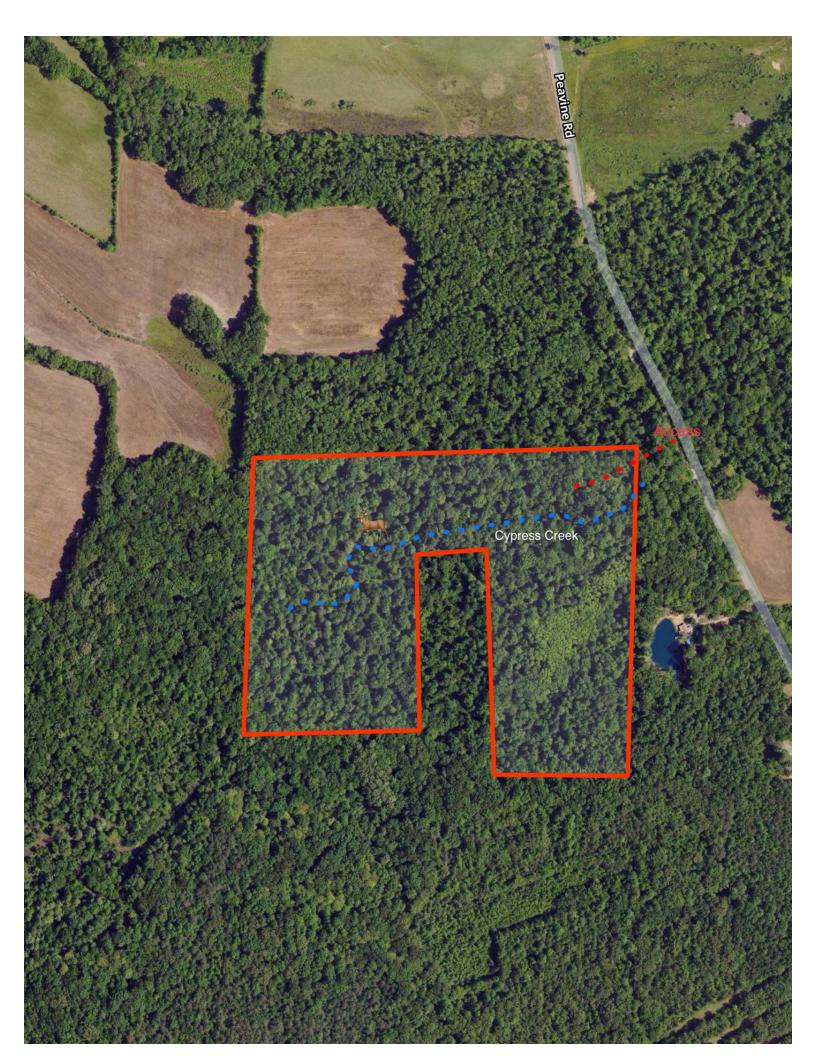

## The Cypress Creek 40

This is a perfect opportunity to own approximately 40 acres of prime hunting land located between Middleton and Pocahontas, TN near the Hatchie River. The property has undergone a select cut timber harvest, creating cleared areas ideal for food plots while leaving select mature hardwood timber and a younger generation timber stand for future harvesting. The land boasts a thriving deer and turkey population, making it a hunter's paradise. Food Plots along the meandering Cypress Creek, enhancing its potential for duck hunting and other recreational activities.

Total Acreage - 40+/-

Current Use - Hunting, Timber

Mineral Rights - All owned mineral rights convey

Coordinates - 35.083304°N, 88.837479°W

Parcel id - 035156 00501

City/County - Hardeman County

Offering Price - \$115,000