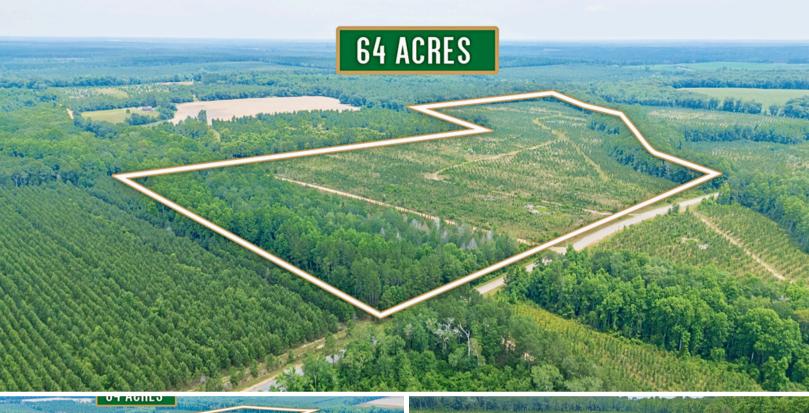

## Timber, Wildlife, and Serenity: 64 Acres in Telfair County

**Q** Telfair County

**64.70** +/- Acres

\$245,536.50

Discover an exceptional opportunity with this 64-acre tract located in the heart of Telfair County, Georgia, on Powell School Road. With paved road access and power available, this property offers convenience and accessibility. Featuring 3 to 4-year-old planted pines that are thriving, it promises a bright future for timber investment. The landscape, characterized by rolling hills, provides a picturesque setting with a majority of high ground, ideal for various uses. This land would make an excellent homesite, offering a serene escape from it all. Additionally, a nice hardwood drain flowing through the property presents the potential for an excellent pond site.