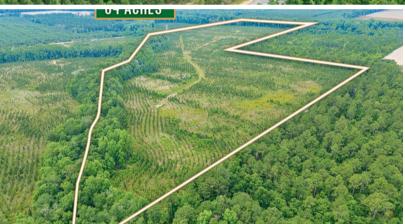

## Timber, Wildlife, and Serenity: 64 Acres in Telfair County

**Q** Telfair County

**64.70** +/- Acres

\$245,536.50

Discover an exceptional opportunity with this 64-acre tract located in the heart of Telfair County, Georgia, on Powell School Road. With paved road access and power available, this property offers convenience and accessibility. Featuring 3 to 4-year-old planted pines that are thriving, it promises a bright future for timber investment. The landscape, characterized by rolling hills, provides a picturesque setting with a majority of high ground, ideal for various uses. This land would make an excellent homesite, offering a serene escape from it all. Additionally, a nice hardwood drain flowing through the property presents the potential for an excellent pond site.