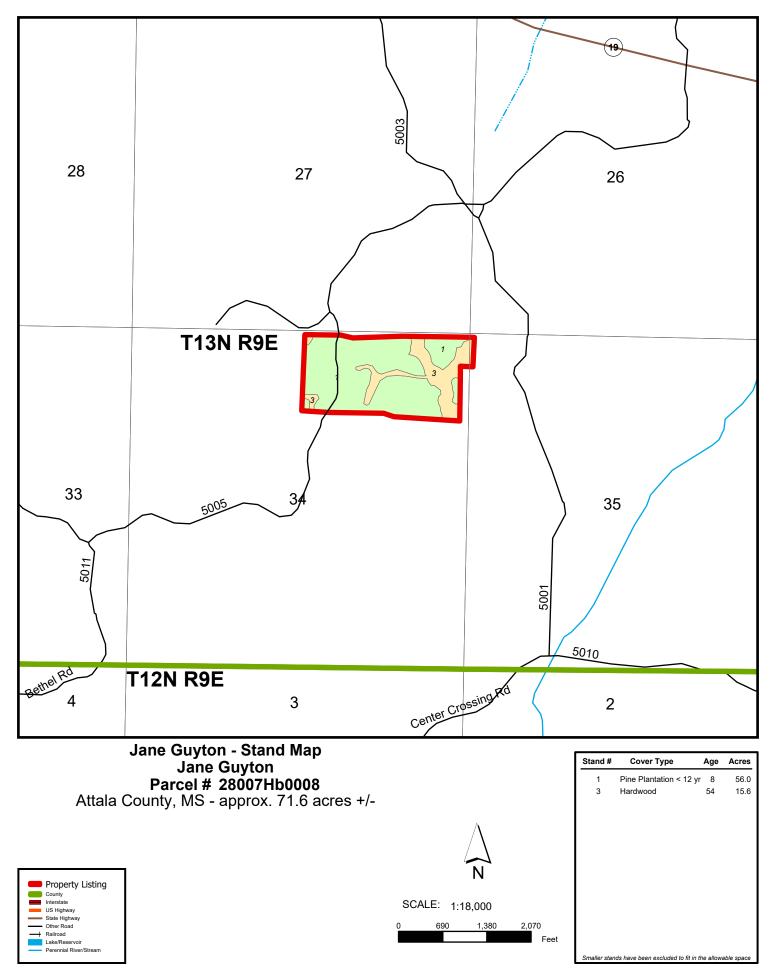

The property depicted on this map has not been surveyed. The acreage is an estimate based upon GIS data. The volume information in this report is based on current information in the seller's inventory system. The information is subject to change due to harvest activities and/or updates resulting from routine maintenance of the inventory system. Neither the owner nor its officers, directors, employees or agents represent or warrant the accuracy or completeness of the ownership acreage, the cover type acreage, timber inventory species, grade or volumes, legal or practical access to the property, or operability. 4/23/2024