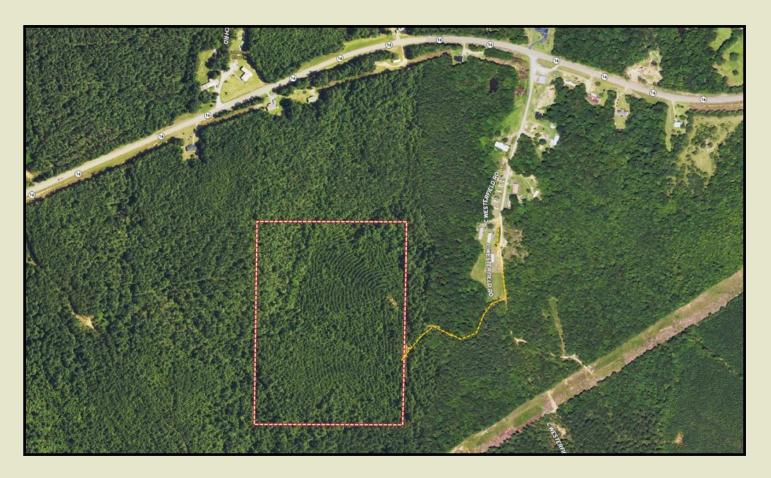

**WY Bethlehem** - 30 acres in **Kemper County**, Mississippi just south of Highway 16 and 18 miles east of Philadelphia. The mix of natural 8 year planted pine and Streamside Management Zone can offer opportunities for forestry, agriculture and recreational uses.

Access is available via an easement off C Westerfield Road, utilities they are nearby but not on the property. Overall, this is a promising piece of land with potential for small timber investment and homesite.