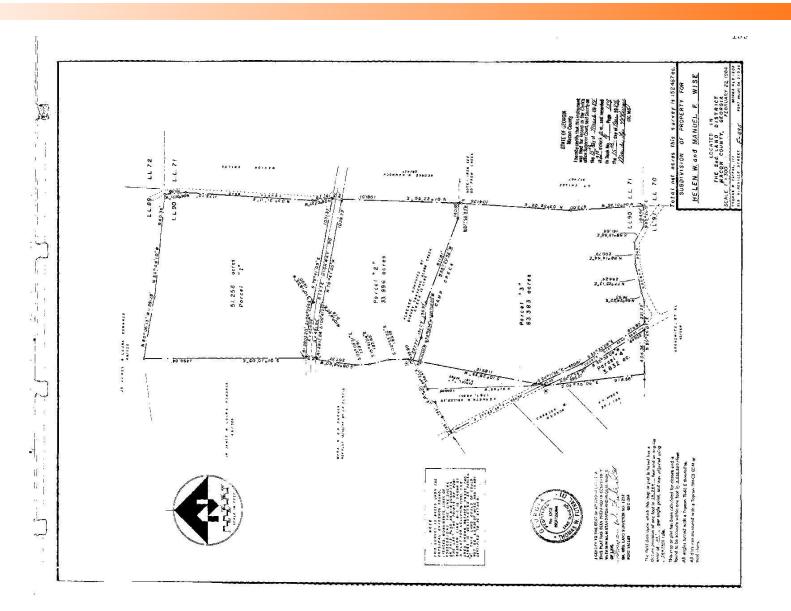

|
|---------|-------------------------------------------------------------------------------------------------------------------------------------------------------|
| GPS:    | 32.3501363, -84.1561473                                                                                                                               |
|         | <ul> <li>Headed towards</li> <li>Oglethorpe on HWY</li> <li>49, take a right onto</li> <li>Buck Creek Bypass,</li> <li>continue onto State</li> </ul> |

Driving Directions:

 The property is located on the S side of St Hwy 90 in 8 miles

Highway 90 towards

Ideal



### CAMP CREEK HUNTING PROPERTY | ADDRESS NOT DISCLOSED IDEAL, GA

### SVN | Saunders Ralston Dantzler | Page 4



Site Plat



### CAMP CREEK HUNTING PROPERTY | ADDRESS NOT DISCLOSED IDEAL, GA

SVN | Saunders Ralston Dantzler | Page 6



### Advisor Biography





### TOM TUGGLE, ALC

Advisor tom.tuggle@svn.com Direct: **877.518.5263 x387** | Cell: **478.297.5471** 

### **PROFESSIONAL BACKGROUND**

Tom Tuggle is an Advisor at SVN | Saunders Ralston Dantzler Real Estate. Tom lives in Perry, Georgia, and works with buyers and sellers of agriculture, recreational, commercial and timberland in the Middle and South Georgia areas. Tom worked with a full-service timber company for more than eight years. With experience in the timber industry, he provides his clients valuable insights into the local timberland and recreational land markets.

He graduated from Georgia Southern University with a bachelor's degree in Busi