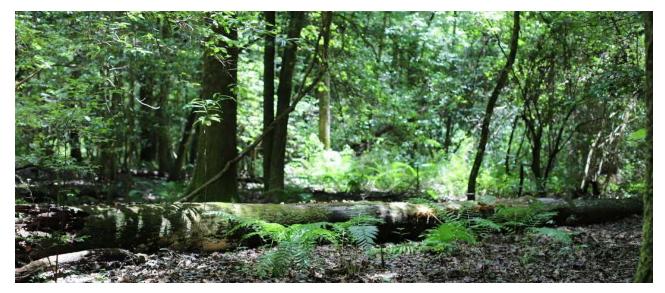

### **PROPERTY OVERVIEW**

Camp Creek Hunting Property has a perfect balance of 16 acres of June 2024 Clearcut, 1 Acre buffer along the highway of plantation pine, and 17 acres of beautiful Hardwood bottomland along Camp Creek. The 34-acre property is located In one of Georgia's top Trophy Buck Counties. Macon County has been home to countless record whitetail deer. The property has approximately 1039 feet of paved road frontage and power within close proximity. There are multiple sites that would make great recreation home sites. Property is ready to be planted back in Pines and leaves future hunters to lay out their own food plots and trails with the recent clearcut.

Hunting, Recreation, and Timberland

Upland Hardwood, Lowland Hardwood, Recent clearcut.

Survey

16 +/- AC June 2024 Clearcut , Old Growth Hardwood (16.9 +/- AC), 1 +/- AC Plantation Pine buffer along highway