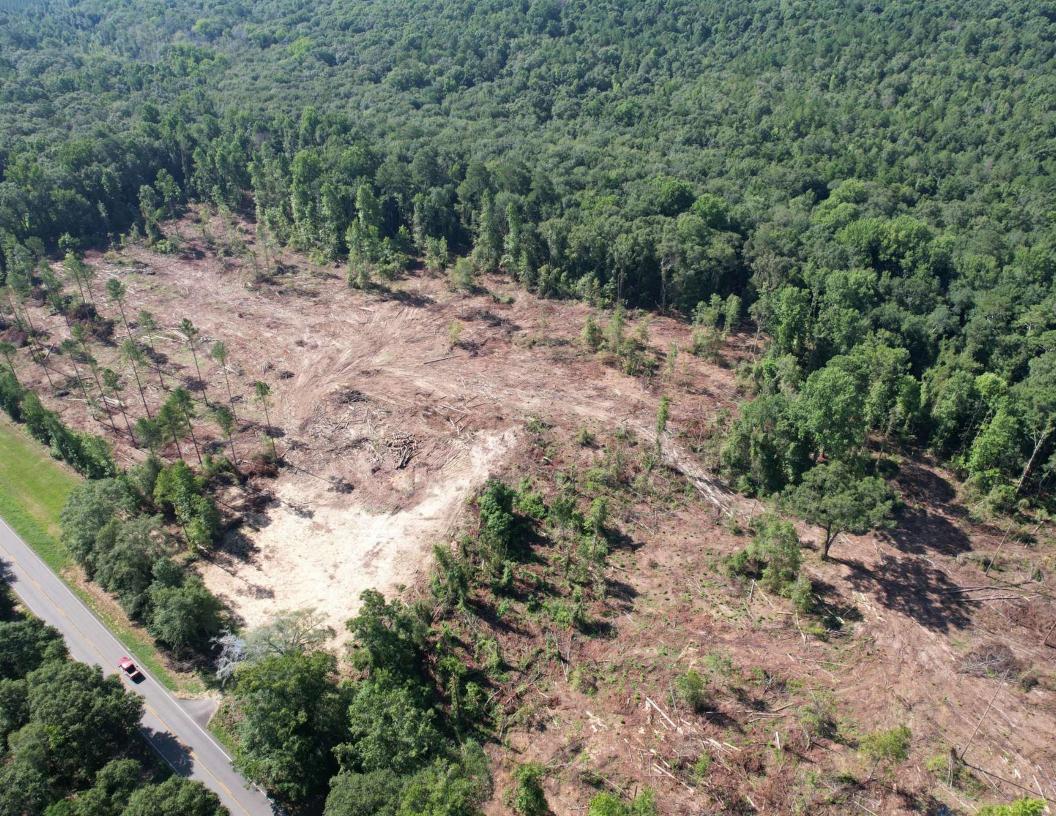

### **PROPERTY OVERVIEW**

Camp Creek Hunting Property has a perfect balance of 16 acres of June 2024 Clearcut, 1 Acre buffer along the highway of plantation pine, and 17 acres of beautiful Hardwood bottomland along Camp Creek. The 34-acre property is located In one of Georgia's top Trophy Buck Counties. Macon County has been home to countless record whitetail deer. The property has approximately 1039 feet of paved road frontage and power within close proximity. There are multiple sites that would make great recreation home sites. Property is ready to be planted back in Pines and leaves future hunters to lay out their own food plots and trails with the recent clearcut.

Hunting, Recreation, and Timberland

Upland Hardwood, Lowland Hardwood, Recent clearcut.

Survey

16 +/- AC June 2024 Clearcut , Old Growth Hardwood (16.9 +/- AC), 1 +/- AC Plantation Pine buffer along highway