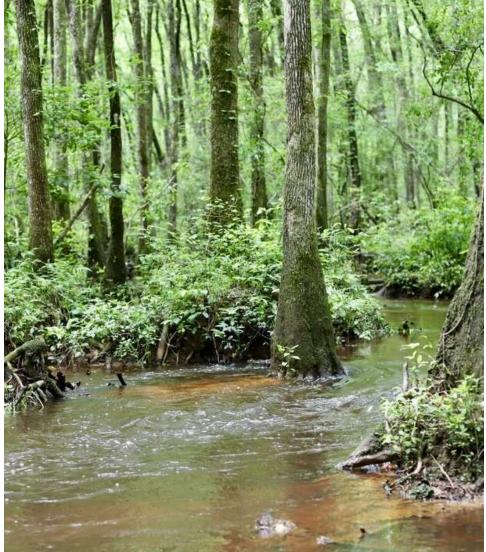

### **PROPERTY OVERVIEW**

Camp Creek Hunting Property has a perfect balance of 16 acres of June 2024 Clearcut, 1 Acre buffer along the highway of plantation pine, and 17 acres of beautiful Hardwood bottomland along Camp Creek. The 34-acre property is located In one of Georgia's top Trophy Buck Counties. Macon County has been home to countless record whitetail deer. The property has approximately 1039 feet of paved road frontage and power within close proximity. There are multiple sites that would make great recreation home sites. Property is ready to be planted back in Pines and leaves future hunters to lay out their own food plots and trails with the recent clearcut.

- Hunting & Recreation Properties
- Timberland

68%/32%

- Dothan Loamy Sand
- Kinston and Bibb Soils
- Lakeland Sand

AG

1550 +/- Feet Along Camp Creek

1500 +/- Feet of Paved Road Frontage

Montezuma, Georgia (10 miles)

Hunting, Recreation, and Timberland

Upland Hardwood, Lowland Hardwood, Recent clearcut.

Survey

16 +/- AC June 2024 Clearcut , Old Growth Hardwood (16.9 +/- AC), 1 +/- AC Plantation Pine buffer along highway