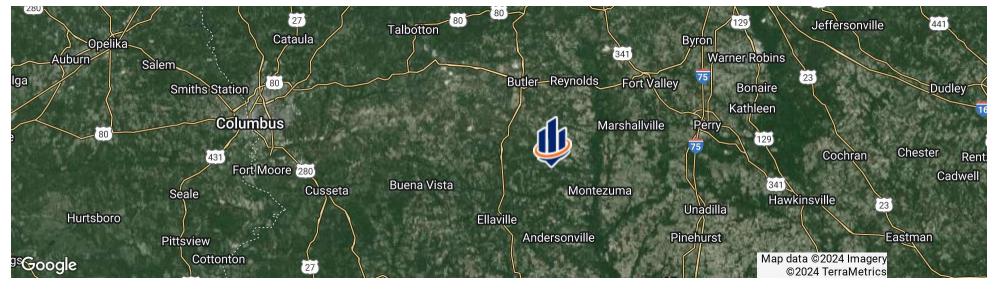

### LOCATION & DRIVING DIRECTIONS

| Parcel: | 10150 0021A                                                                                                                                           |
|---------|-------------------------------------------------------------------------------------------------------------------------------------------------------|
| GPS:    | 32.3501363, -84.1561473                                                                                                                               |
|         | <ul> <li>Headed towards</li> <li>Oglethorpe on HWY</li> <li>49, take a right onto</li> <li>Buck Creek Bypass,</li> <li>continue onto State</li> </ul> |

Driving Directions:

 The property is located on the S side of St Hwy 90 in 8 miles

Highway 90 towards

Ideal