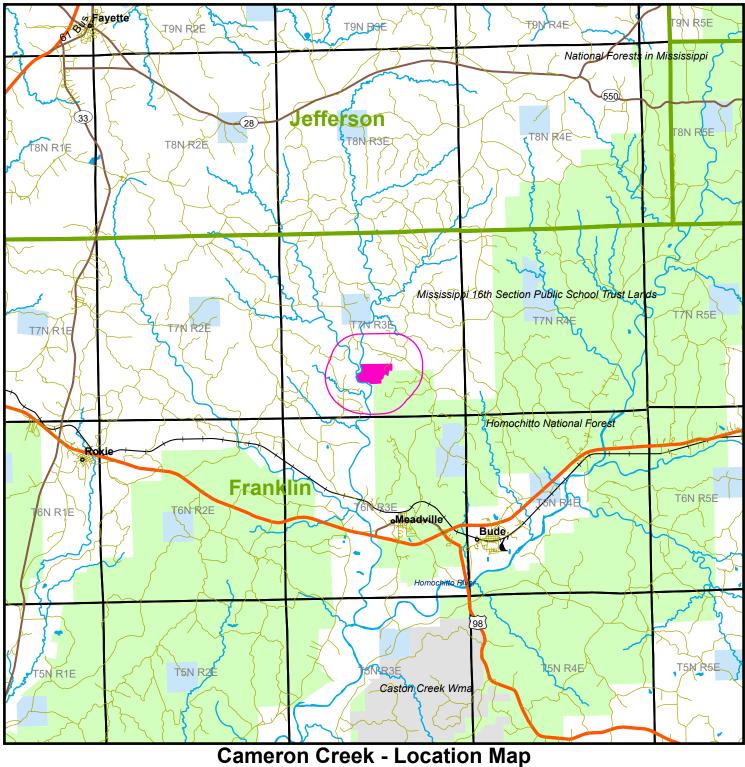

## Parcel # 28037Hb0053 Franklin County, MS - approx. 367.5 acres +/-

| Property Listing       | Interstate           | USFS   | Other Federal |
|------------------------|----------------------|--------|---------------|
| County                 | Primary Highway      | NPS    | County/Local  |
| Urban Area             | —— Secondary Highway | FWS    | NGO/Private   |
| Lake/Reservoir         | —— Other Road        | BLM    | State         |
| Perennial River/Stream | ─── Railroad         | Tribal | Unknown       |

The property depicted on this map has not been surveyed. The acreage is an estimate based upon GIS data. The volume information in this report is based on current information in the seller's inventory system. The information is subject to change due to harvest activities and/or updates resulting from routine maintenance of the inventory system. Neither the owner nor its officers, directors, employees or agents represent or warrant the accuracy or completeness of the ownership acreage, the cover type acreage, timber inventory species, grade or volumes, legal or practical access to the property, or operability.