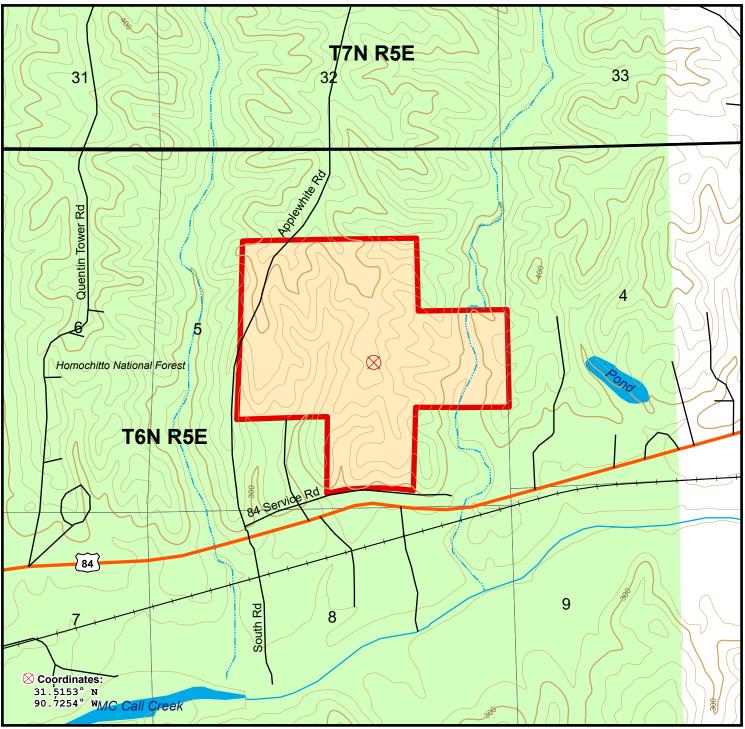

## Beaver Run - Parcel Map Parcel #28037Hb0065 Franklin County, MS - approx. 261.6 acres +/-

The property depicted on this map has not been surveyed. The acreage is an estimate based upon GIS data. The volume information in this report is based on current information in the seller's inventory system. The information is subject to change due to harvest activities and/or updates resulting from routine maintenance of the inventory system. Neither the owner nor its officers, directors, employees or agents represent or warrant the accuracy or completeness of the ownership acreage, the cover type acreage, timber inventory species, grade or volumes, legal or practical access to the property, or operability.