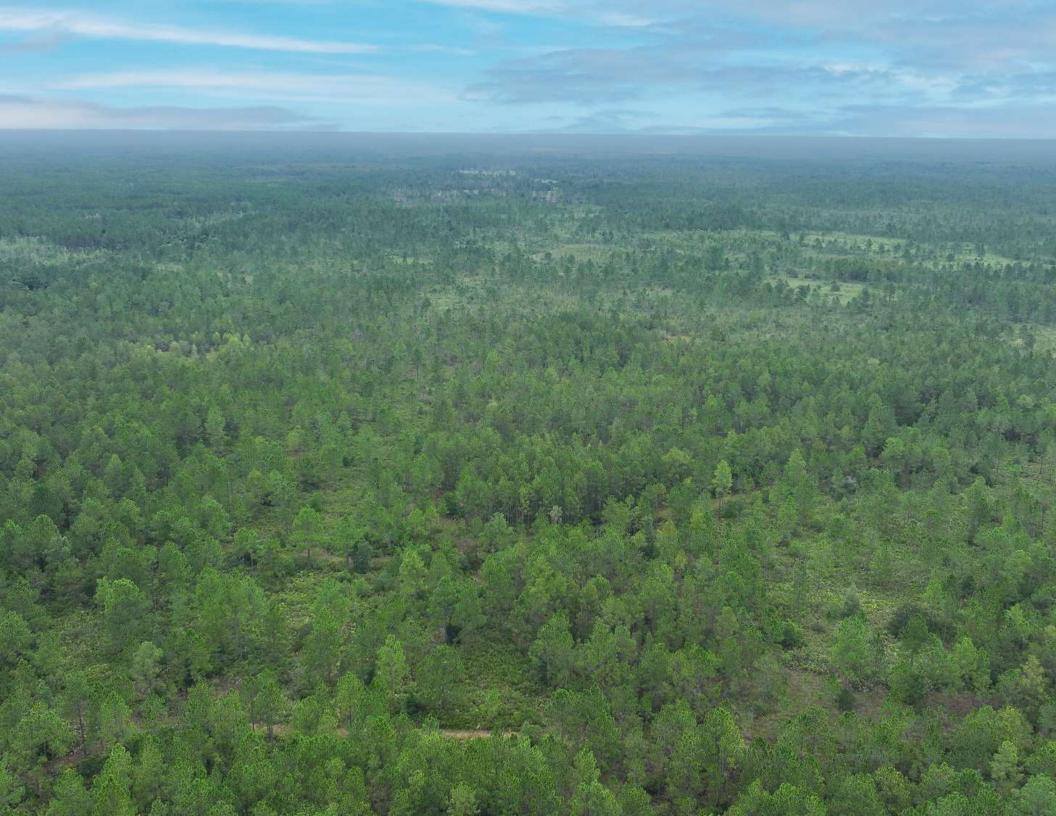

### **PROPERTY OVERVIEW**

Flagler County Land Investment and Recreational Tract is a 1,305 +/ acre purchase opportunity located on the southern end of Flagler County. This tract is located just outside Ormond Beach and is just minutes to the East Coast. The ranch is comprised of pine woods and some improved pasture on the north end. The subject property is accessed via easement. The ranch is a great candidate for a conservation easement. The subject property adjoins St. John's River Water Management District land and other private property that is encumbered by a conservation easement on its entire Western Boundary. While back to the East growth looms from nearby Daytona Beach, Ormond Beach, and Palm Coast. The property could provide income via timber, cattle, and hunting leases for someone looking for a long term hold. It also doubles nicely as an excellent recreational retreat for an individual who lives along along the I-95 corridor.

### Additional Photos