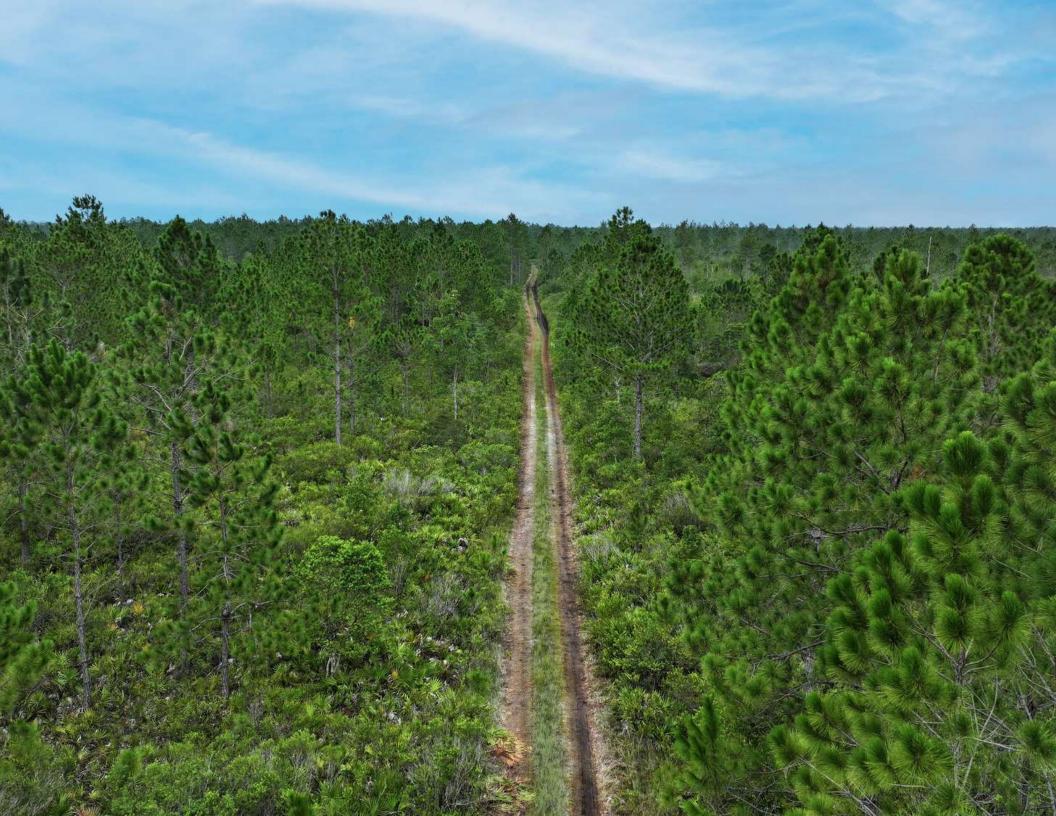

### Additional Photos

### **PROPERTY OVERVIEW**

Flagler County Land Investment and Recreational Tract is a 1,305 +/ acre purchase opportunity located on the southern end of Flagler County. This tract is located just outside Ormond Beach and is just minutes to the East Coast. The ranch is comprised of pine woods and some improved pasture on the north end. The subject property is accessed via easement. The ranch is a great candidate for a conservation easement. The subject property adjoins St. John's River Water Management District land and other private property that is encumbered by a conservation easement on its entire Western Boundary. While back to the East growth looms from nearby Daytona Beach, Ormond Beach, and Palm Coast. The property could provide income via timber, cattle, and hunting leases for someone looking for a long term hold. It also doubles nicely as an excellent recreational retreat for an individual who lives along along the I-95 corridor.