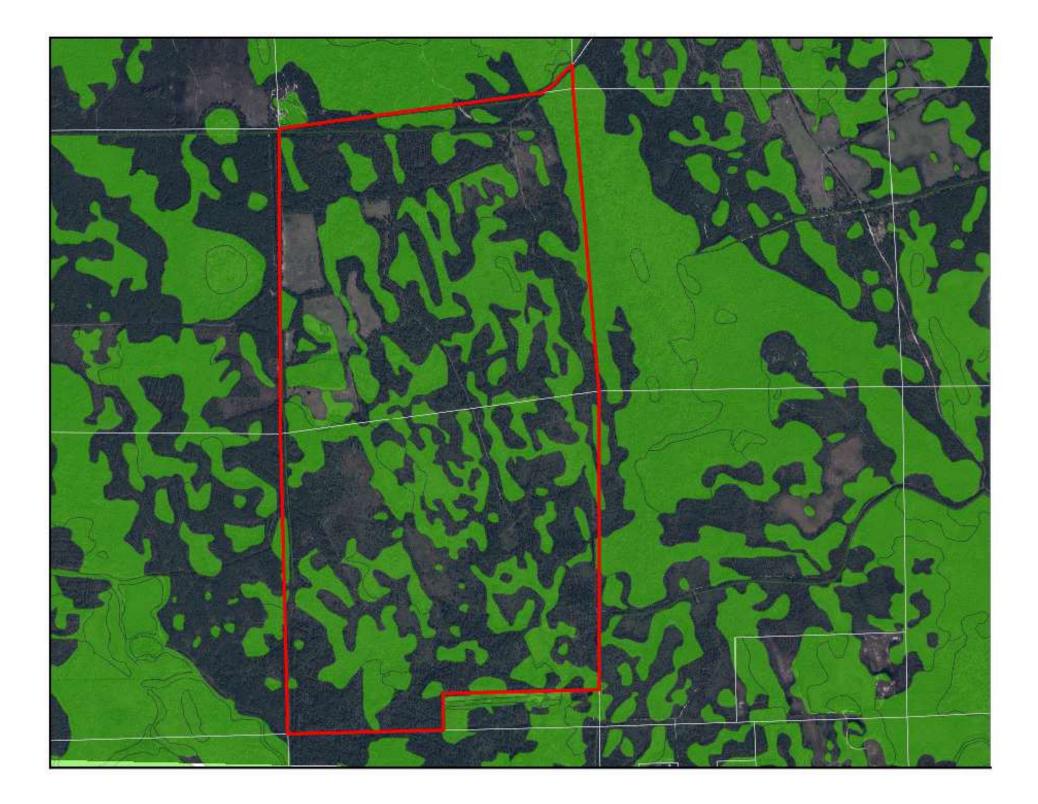

### **PROPERTY OVERVIEW**

Flagler County Land Investment and Recreational Tract is a 1,305 +/ acre purchase opportunity located on the southern end of Flagler County. This tract is located just outside Ormond Beach and is just minutes to the East Coast. The ranch is comprised of pine woods and some improved pasture on the north end. The subject property is accessed via easement. The ranch is a great candidate for a conservation easement. The subject property adjoins St. John's River Water Management District land and other private property that is encumbered by a conservation easement on its entire Western Boundary. While back to the East growth looms from nearby Daytona Beach, Ormond Beach, and Palm Coast. The property could provide income via timber, cattle, and hunting leases for someone looking for a long term hold. It also doubles nicely as an excellent recreational retreat for an individual who lives along along the I-95 corridor.