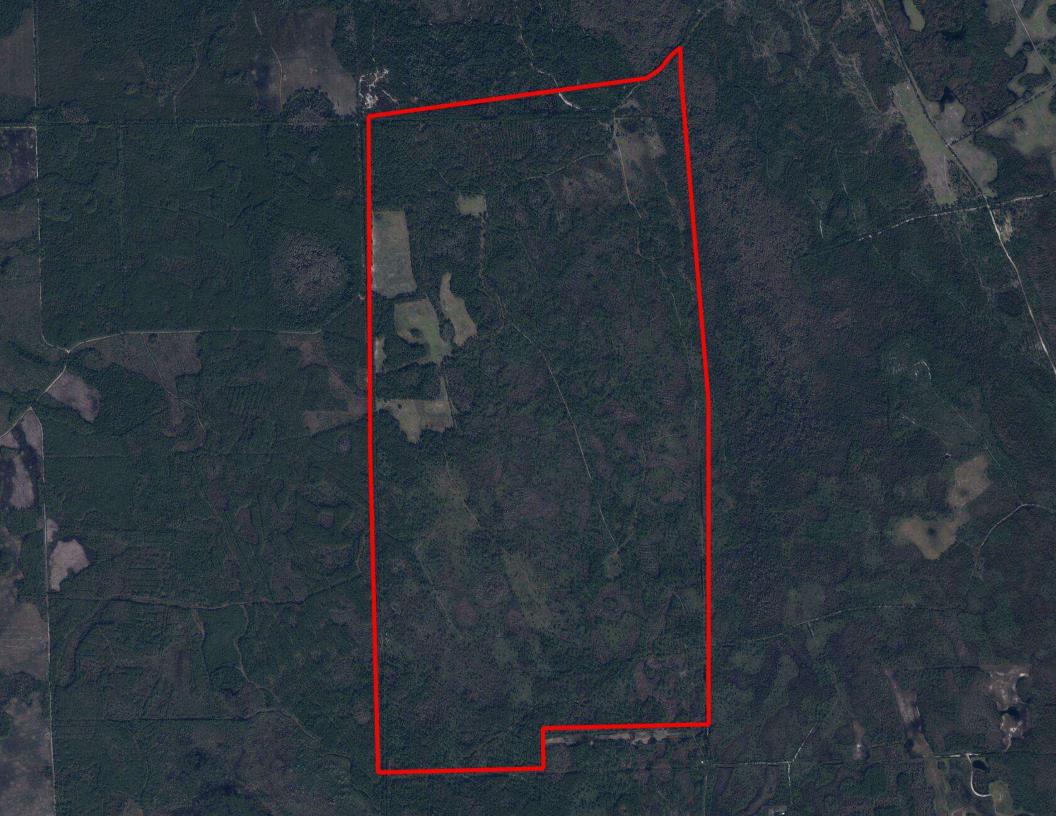

### Boundary Map

FLAGLER COUNTY LAND INVESTMENT AND RECREATIONAL TRACT | 0 TWIN LAKES RD BUNNELL, FL 32110