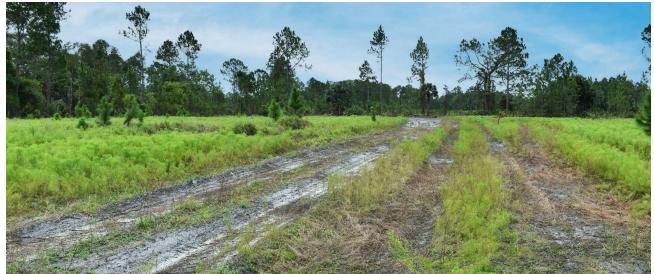

PECIFICATIONS & FEATURES**

Land Types:

Uplands / Wetlands:

Taxes & Tax Year:

Zoning / FLU:

Nearest Point of Interest:

Fencing:

Current Use:

Grass Types:

Potential Recreational / Alt Uses:

Game Populations Information:

• Hunting & Recreation Properties

- Land Investment
- Ranch

uplands- 783 wetland 522

2023-\$4,141,16

City of Bunnell Zoning: Ag and Silviculture FLU: Ag and Silviculture 1 per 5 Flagler County Zoning: Ag FLU: Conservation

Ormond Beach, Daytona, Beach, and I-95

barbed wire fence

cattle ranch/ hunting tract

bahai and native type grasses

land investment, hunting, ranching, timber

Deer, turkey, and hogs

### FLAGLER COUNTY LAND INVESTMENT AND RECREATIONAL TRACT | 0 TWIN LAKES RD BUNNELL, FL 32110

### SVN | Saunders Ralston Dantzler | Page 3

### Location





### LOCATION & DRIVING DIRECTIONS

| Parcel:               |                                                                  |
|-----------------------|------------------------------------------------------------------|
| GPS:                  | 29.3420907, -81.2107744                                          |
| Driving Directions:   | Contact Agent for driving directions                             |
| Showing Instructions: | Contact Zeb Griffin to set<br>up a time to view the<br>property. |



### FLAGLER COUNTY LAND INVESTMENT AND RECREATIONAL TRACT | 0 TWIN LAKES RD BUNNELL, FL 32110

### SVN | Saunders Ralston Dantzler | Page 4

### Boundary Map





FLAGLER COUNTY LAND INVESTMENT AND RECREATIONAL TRACT | 0 TWIN LAKES RD BUNNELL, FL 32110

### SVN | Saunders Ralston Dantzler | Pag