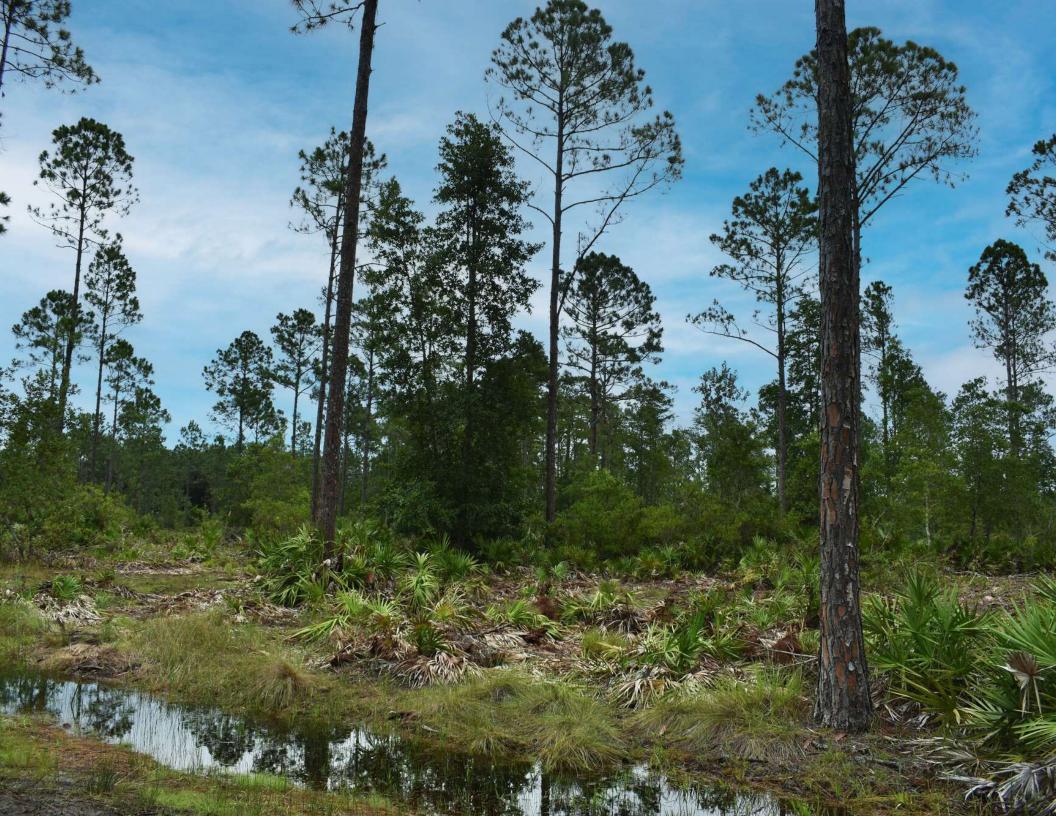

### Additional Photos

### **PROPERTY OVERVIEW**

Flagler County Land Investment and Recreational Tract is a 1,305 +/ acre purchase opportunity located on the southern end of Flagler County. This tract is located just outside Ormond Beach and is just minutes to the East Coast. The ranch is comprised of pine woods and some improved pasture on the north end. The subject property is accessed via easement. The ranch is a great candidate for a conservation easement. The subject property adjoins St. John's River Water Management District land and other private property that is encumbered by a conservation easement on its entire Western Boundary. While back to the East growth looms from nearby Daytona Beach, Ormond Beach, and Palm Coast. The property could provide income via timber, cattle, and hunting leases for someone looking for a long term hold. It also doubles nicely as an excellent recreational retreat for an individual who lives along along the I-95 corridor.