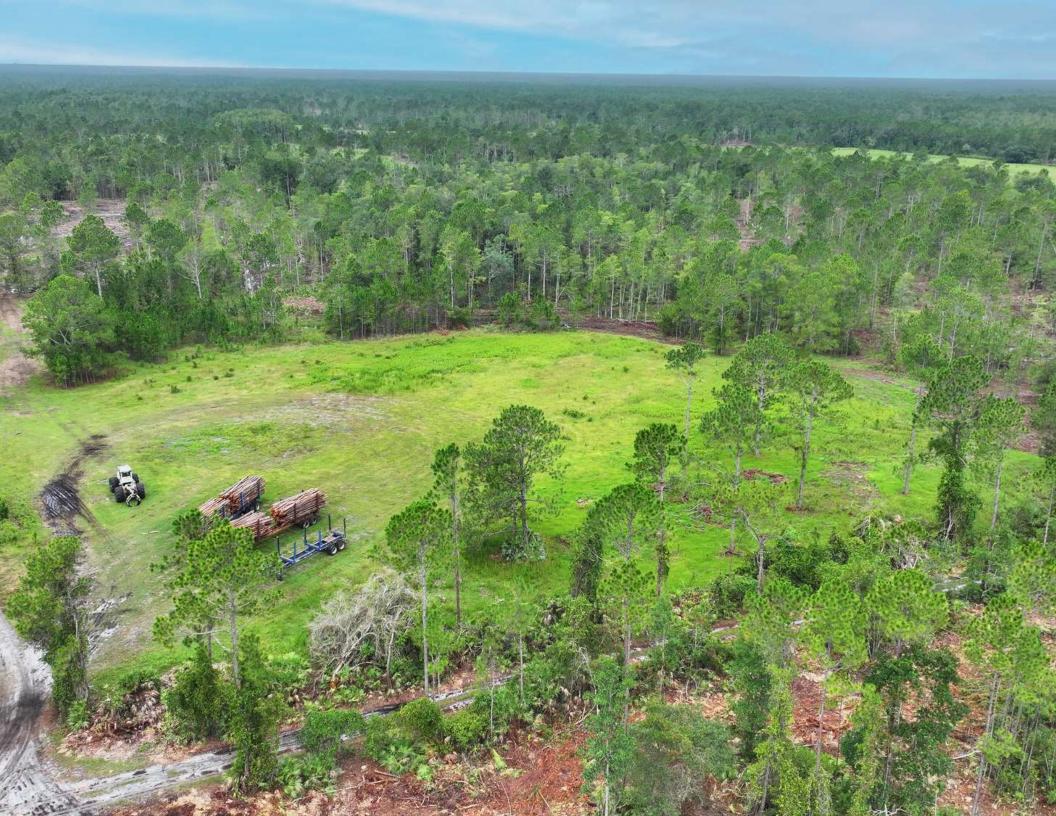

### Additional Photos

### **PROPERTY OVERVIEW**

Flagler County Land Investment and Recreational Tract is a 1,305 +/ acre purchase opportunity located on the southern end of Flagler County. This tract is located just outside Ormond Beach and is just minutes to the East Coast. The ranch is comprised of pine woods and some improved pasture on the north end. The subject property is accessed via easement. The ranch is a great candidate for a conservation easement. The subject property adjoins St. John's River Water Management District land and other private property that is encumbered by a conservation easement on its entire Western Boundary. While back to the East growth looms from nearby Daytona Beach, Ormond Beach, and Palm Coast. The property could provide income via timber, cattle, and hunting leases for someone looking for a long term hold. It also doubles nicely as an excellent recreational retreat for an individual who lives along along the I-95 corridor.