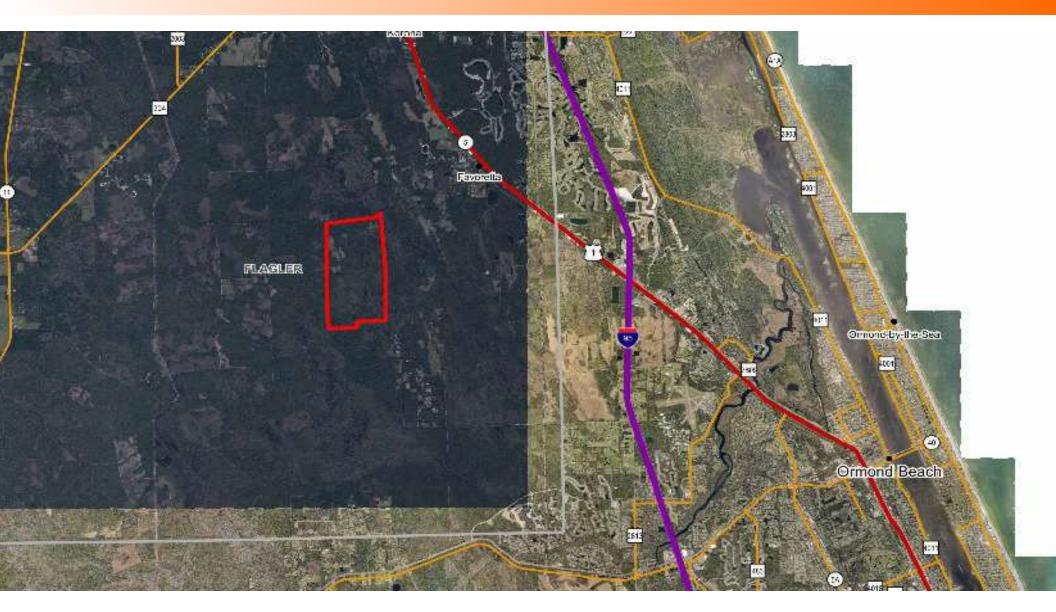

### Boundary Map

FLAGLER COUNTY LAND INVESTMENT AND RECREATIONAL TRACT | 0 TWIN LAKES RD BUNNELL, FL 32110