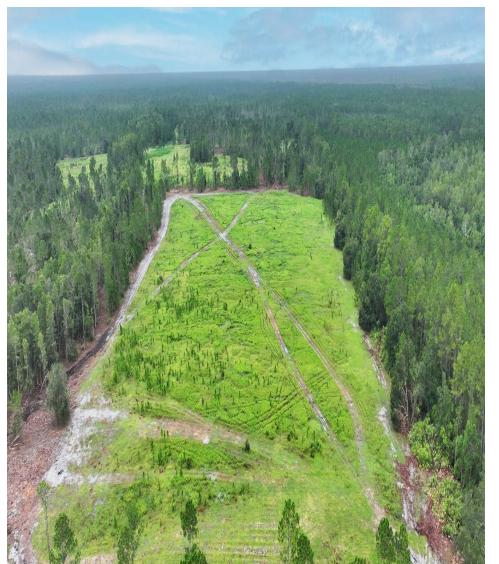

### Boundary Map

FLAGLER COUNTY LAND INVESTMENT AND RECREATIONAL TRACT | 0 TWIN LAKES RD BUNNELL, FL 32110