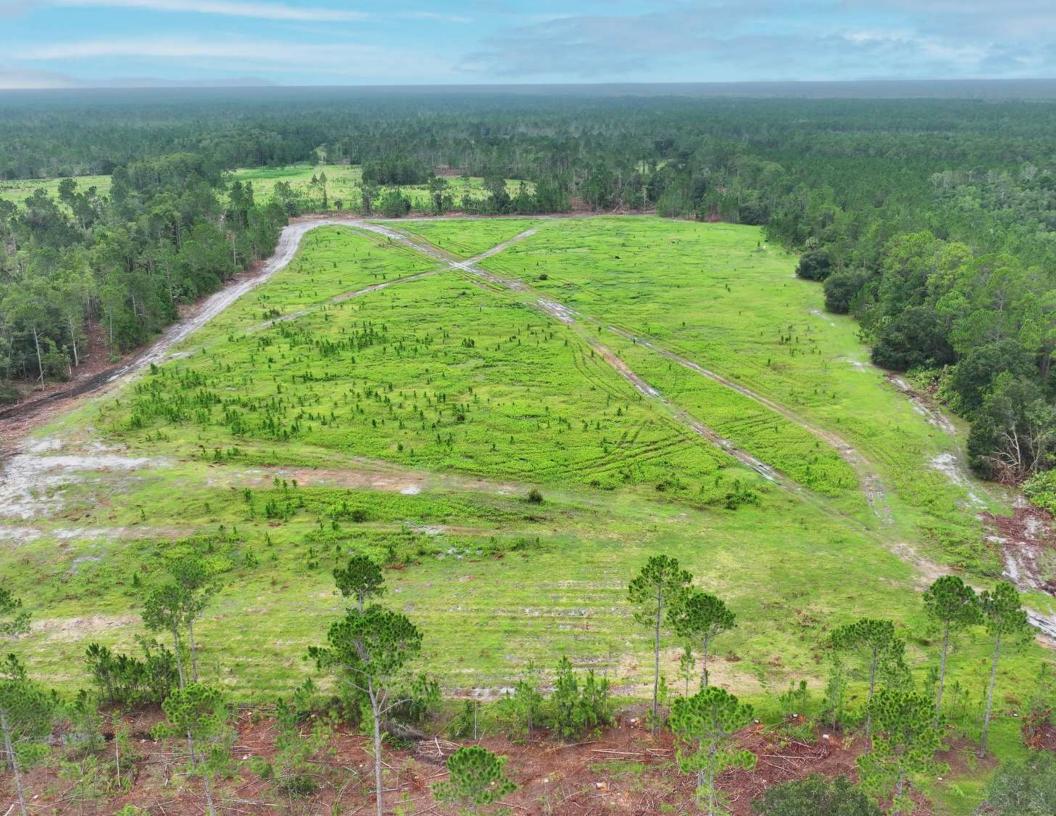

### Additional Photos

### **PROPERTY OVERVIEW**

Flagler County Land Investment and Recreational Tract is a 1,305 +/ acre purchase opportunity located on the southern end of Flagler County. This tract is located just outside Ormond Beach and is just minutes to the East Coast. The ranch is comprised of pine woods and some improved pasture on the north end. The subject property is accessed via easement. The ranch is a great candidate for a conservation easement. The subject property adjoins St. John's River Water Management District land and other private property that is encumbered by a conservation easement on its entire Western Boundary. While back to the East growth looms from nearby Daytona Beach, Ormond Beach, and Palm Coast. The property could provide income via timber, cattle, and hunting leases for someone looking for a long term hold. It also doubles nicely as an excellent recreational retreat for an individual who lives along along the I-95 corridor.