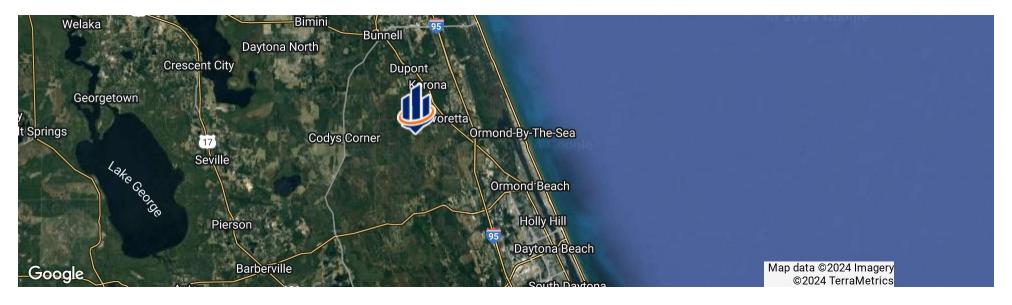

### Location

### LOCATION & DRIVING DIRECTIONS

| Parcel:               |                                                                  |
|-----------------------|------------------------------------------------------------------|
| GPS:                  | 29.3420907, -81.2107744                                          |
| Driving Directions:   | Contact Agent for driving directions                             |
| Showing Instructions: | Contact Zeb Griffin to set<br>up a time to view the<br>property. |