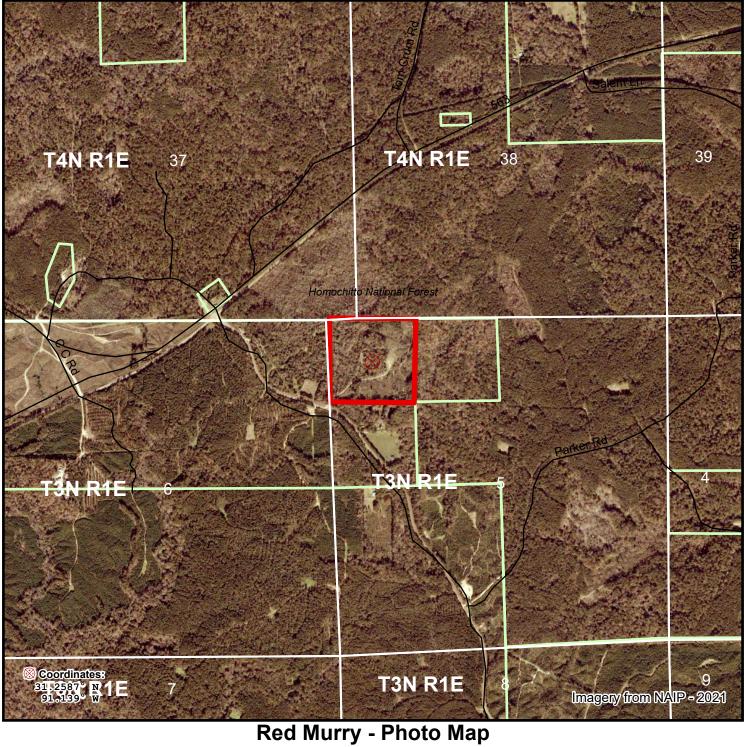

## Red Murry - Photo MapParcel #28157Hb0062Wilkinson County, MS - approx. 40.1 acres +/-

The property depicted on this map has not been surveyed. The acreage is an estimate based upon GIS data. The volume information in this report is based on current information in the seller's inventory system. The information is subject to change due to harvest activities and/or updates resulting from routine maintenance of the inventory system. Neither the owner nor its officers, directors, employees or agents represent or warrant the accuracy or completeness of the ownership acreage, the cover type acreage, timber inventory species, grade or volumes, legal or practical access to the property, or operability.