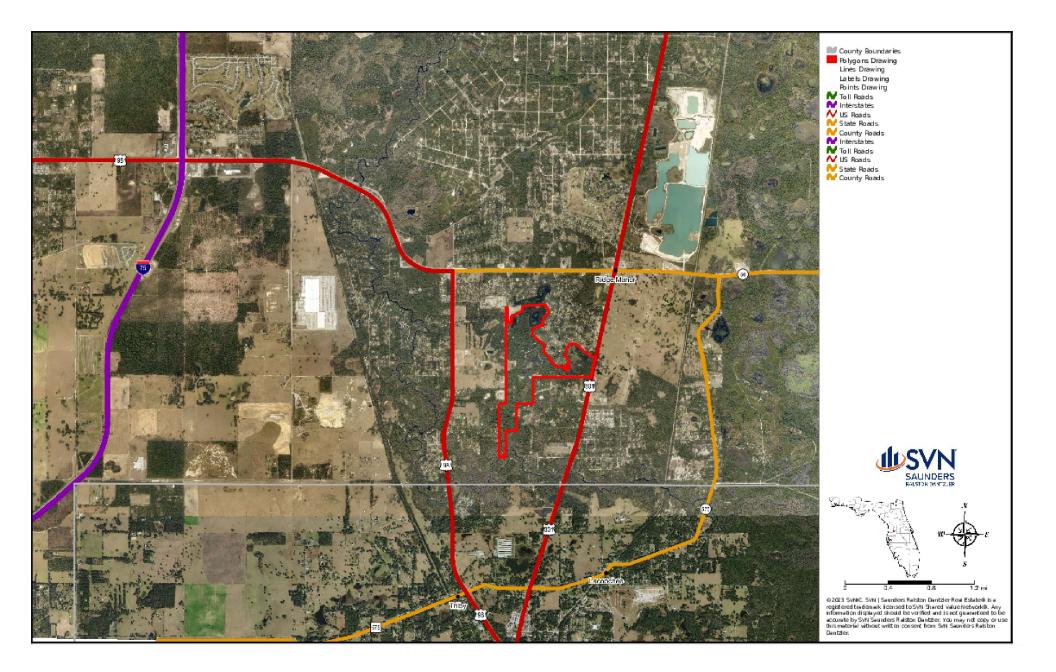

# **PROPERTY OVERVIEW**

Hernando County 275  $\pm$  acres is an opportunity to purchase a large contiguous tract of land in a growing area. The subject property has multiple access points and 1,000  $\pm$  feet of frontage on Highway 301. The property is mostly wooded with some internal lakes and clearings scattered throughout. The south end of the property has frontage on the Withlacoochee River. The property is zoned PDP Residential (Planned Development Project Residential) with the exception of the southern most 20  $\pm$  acres being zoned Ag.

With proximity to other developments, good road frontage, and multiple access points the subject property could serve as a nice single family development. It could also double nicely as a land investment opportunity for someone who is looking to land bank. The property is only 5.3 miles to I-75 and less than a mile from SR 50. For more information or to set up a time to view the property contact Zeb Griffin at [352] 630 7547.

Highway 50, I-75, Highway 301

Agricultural/Recreational