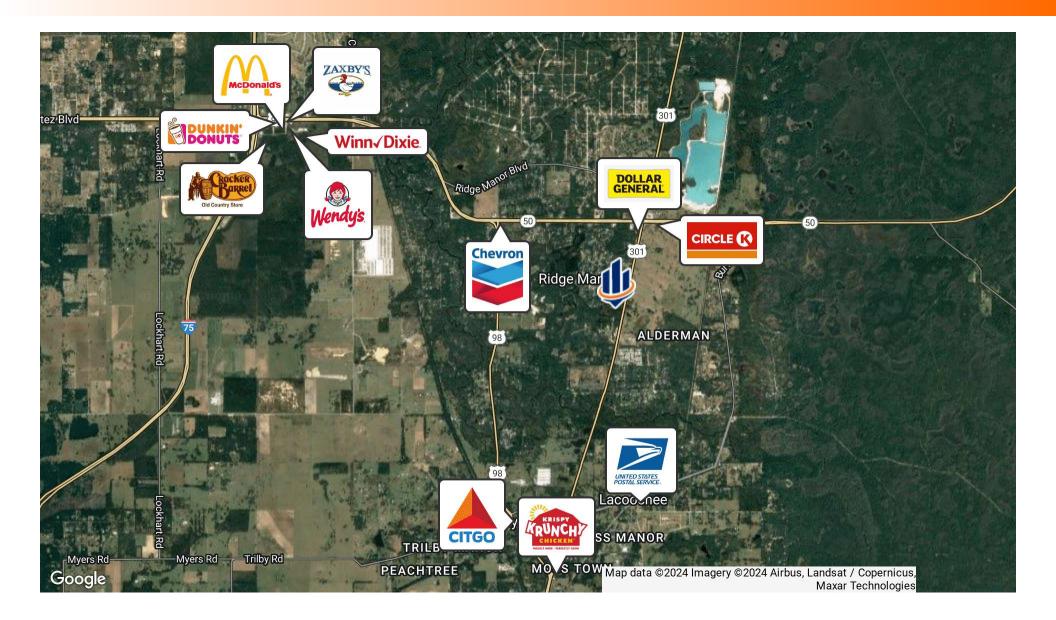

nformation shown for visual reference only and is subject to field verification. The Developer/Owner is responsible for verifying the size, location, depth, material type, and any other pertinent utility data. Utility location does not guarantee capacity. All land parcel lines and right-of-way widths are subject to field survey or other appropriate verification. The map reflects parcel and utility information as it was shown in the GIS system on the print date of this map: 8/27/2024

Website: http://www.hernandocounty.us/departments/departments-n-z/utilities HCUD Customer Service 352.754.4037







# The Subject Property Has Withlacoochee River Frontage





### HERNANDO COUNTY 275 ± ACRES | 0 U.S. 301 DADE CITY, FL 33523

#### SVN | Saunders Ralston Dantzler | Page 12

# Retailer Map





### HERNANDO COUNTY 275 ± ACRES | 0 U.S. 301 DADE CITY, FL 33523

#### SVN | Saunders Ralston Dantzler | Page 13



# For more information visit www.SVNsaunders.com

#### **HEADQUARTERS**

1723 Bartow Rd Lakeland, FL 33801 863.648.1528

#### ORLANDO

605 E Robinson Street, Suite 410 Orlando, Florida 32801 386.438.5896 NORTH FLORIDA 356 NW Lake City Avenue Lake City, Florida 32055 352.364.0070

### GEORGIA

203 E Monroe Street Thomasville, Georgia 31792 229.299.8600

#### ARKANSAS

112 W Center St, Suite 501 Fayetteville, Arkansas 72701 479.582.4113

©2024 Saunders Ralston Dantzler Real Estate. All SVN® Offices Independently Owned and Operated SVN | Saunders Ralston Dantzler Real Estate is a full-service land and commercial real estate brokerage representing buyers, sellers, investors, in