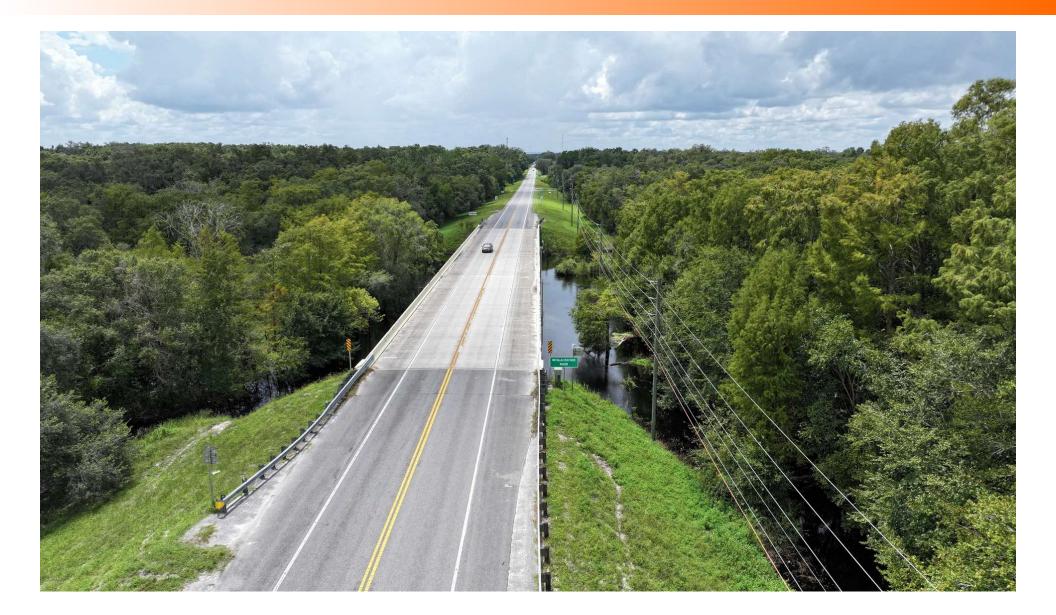

# Location

# **PROPERTY OVERVIEW**

Hernando County 275  $\pm$  acres is an opportunity to purchase a large contiguous tract of land in a growing area. The subject property has multiple access points and 1,000  $\pm$  feet of frontage on Highway 301. The property is mostly wooded with some internal lakes and clearings scattered throughout. The south end of the property has frontage on the Withlacoochee River. The property is zoned PDP Residential (Planned Development Project Residential) with the exception of the southern most 20  $\pm$  acres being zoned Ag.

With proximity to other developments, good road frontage, and multiple access points the subject property could serve as a nice single family development. It could also double nicely as a land investment opportunity for someone who is looking to land bank. The property is only 5.3 miles to I-75 and less than a mile from SR 50. For more information or to set up a time to view the property contact Zeb Griffin at [352] 630 7547.