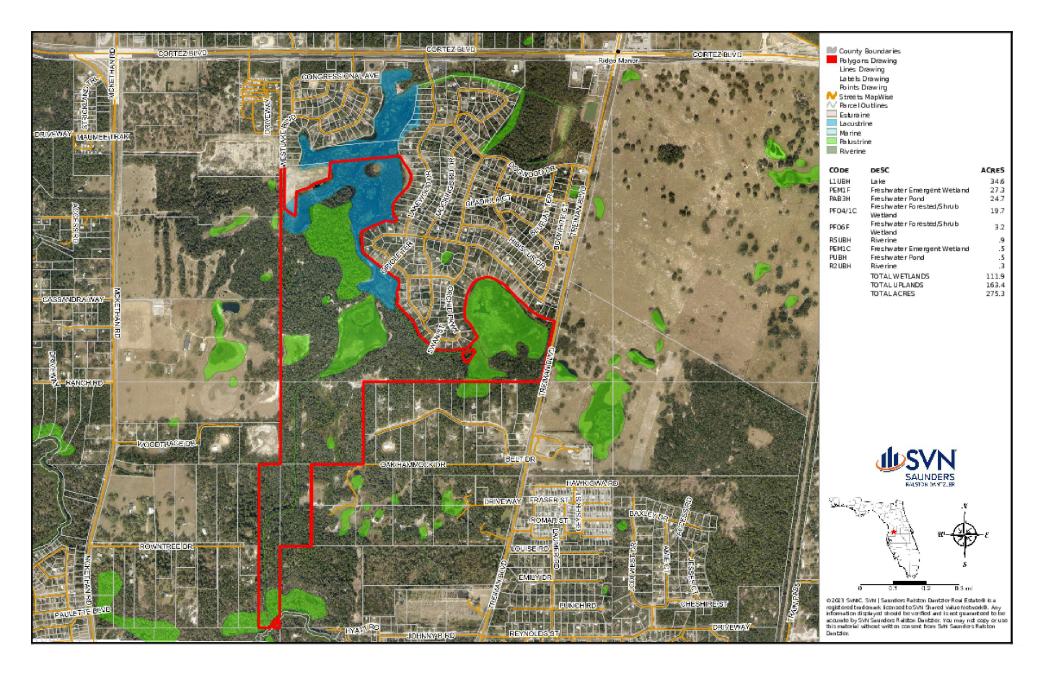

# **PROPERTY OVERVIEW**

Hernando County 275  $\pm$  acres is an opportunity to purchase a large contiguous tract of land in a growing area. The subject property has multiple access points and 1,000  $\pm$  feet of frontage on Highway 301. The property is mostly wooded with some internal lakes and clearings scattered throughout. The south end of the property has frontage on the Withlacoochee River. The property is zoned PDP Residential (Planned Development Project Residential) with the exception of the southern most 20  $\pm$  acres being zoned Ag.

Current Use:

- Land Investment
- Transitional

60% uplands 40% wetlands

2023 - \$1,969.09

Multiple internal lakes and 430+/- feet of Withlacoochee River Frontage

Water and Sewer at property on Highway 301

1,000 +/- feet on Highway 301 and additional access point on West Lake Blvd