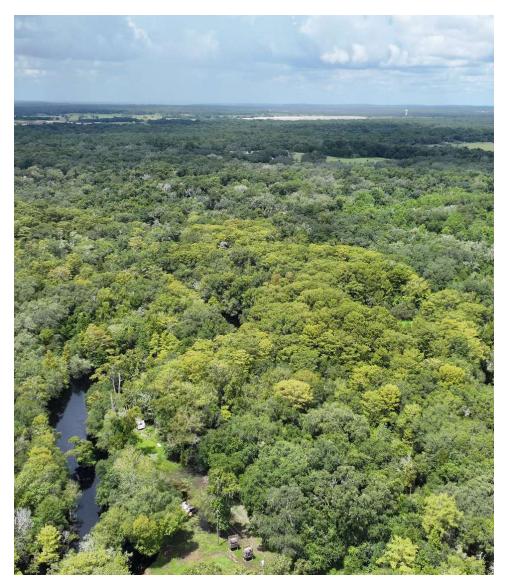

# **PROPERTY OVERVIEW**

Hernando County 275  $\pm$  acres is an opportunity to purchase a large contiguous tract of land in a growing area. The subject property has multiple access points and 1,000  $\pm$  feet of frontage on Highway 301. The property is mostly wooded with some internal lakes and clearings scattered throughout. The south end of the property has frontage on the Withlacoochee River. The property is zoned PDP Residential (Planned Development Project Residential) with the exception of the southern most 20  $\pm$  acres being zoned Ag.

# The Subject Property Has Withlacoochee River Frontage