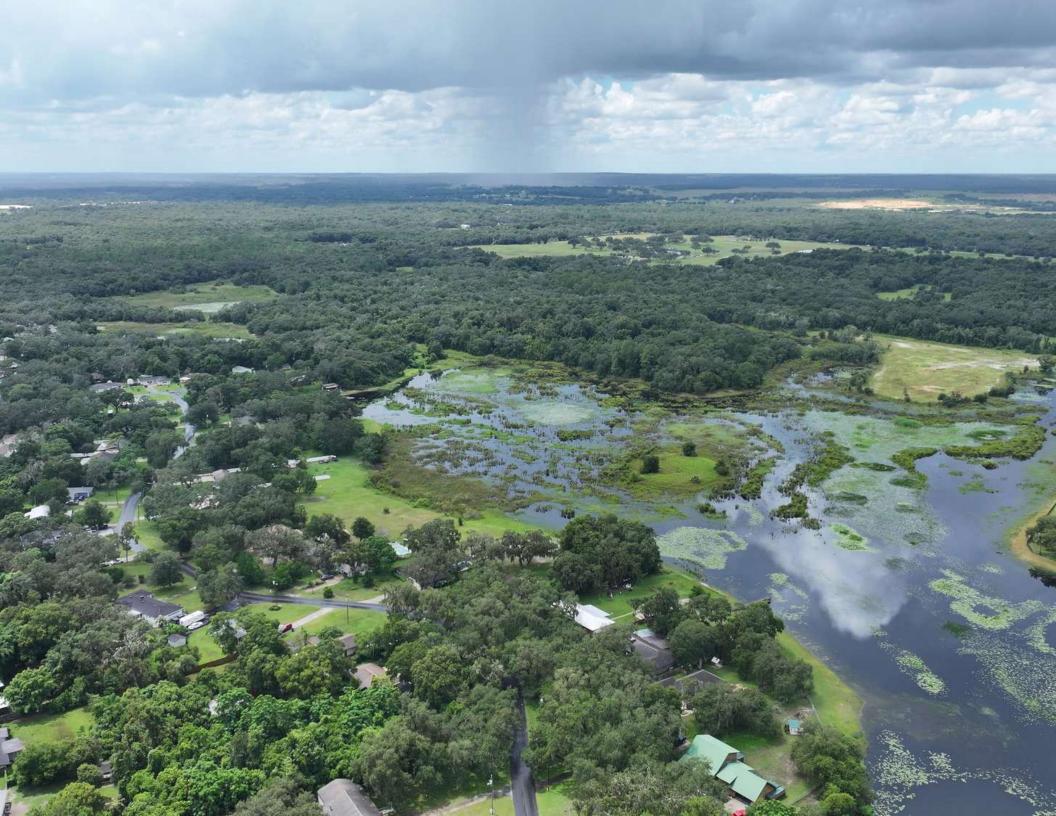

# **PROPERTY OVERVIEW**

Hernando County 275  $\pm$  acres is an opportunity to purchase a large contiguous tract of land in a growing area. The subject property has multiple access points and 1,000  $\pm$  feet of frontage on Highway 301. The property is mostly wooded with some internal lakes and clearings scattered throughout. The south end of the property has frontage on the Withlacoochee River. The property is zoned PDP Residential (Planned Development Project Residential) with the exception of the southern most 20  $\pm$  acres being zoned Ag.