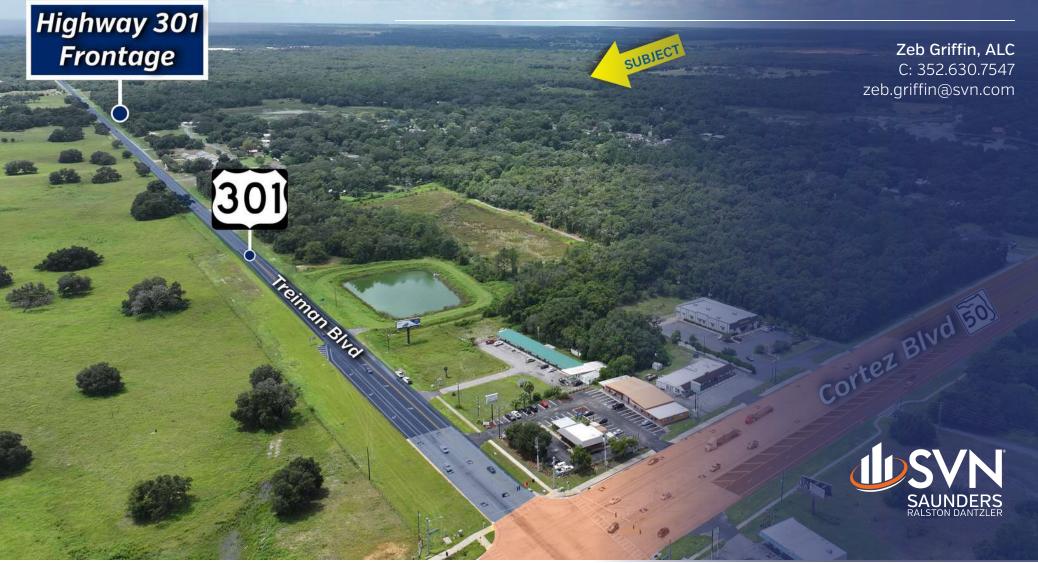

# **PROPERTY OVERVIEW**

Hernando County 275  $\pm$  acres is an opportunity to purchase a large contiguous tract of land in a growing area. The subject property has multiple access points and 1,000  $\pm$  feet of frontage on Highway 301. The property is mostly wooded with some internal lakes and clearings scattered throughout. The south end of the property has frontage on the Withlacoochee River. The property is zoned PDP Residential (Planned Development Project Residential) with the exception of the southern most 20  $\pm$  acres being zoned Ag.

With proximity to other developments, good road frontage, and multiple access points the subject property could serve as a nice single family development. It could also double nicely as a land investment opportunity for someone who is looking to land bank. The property is only 5.3 miles to I-75 and less than a mile from SR 50. For more information or to set up a time to view the property contact Zeb Griffin at [352] 630 7547.