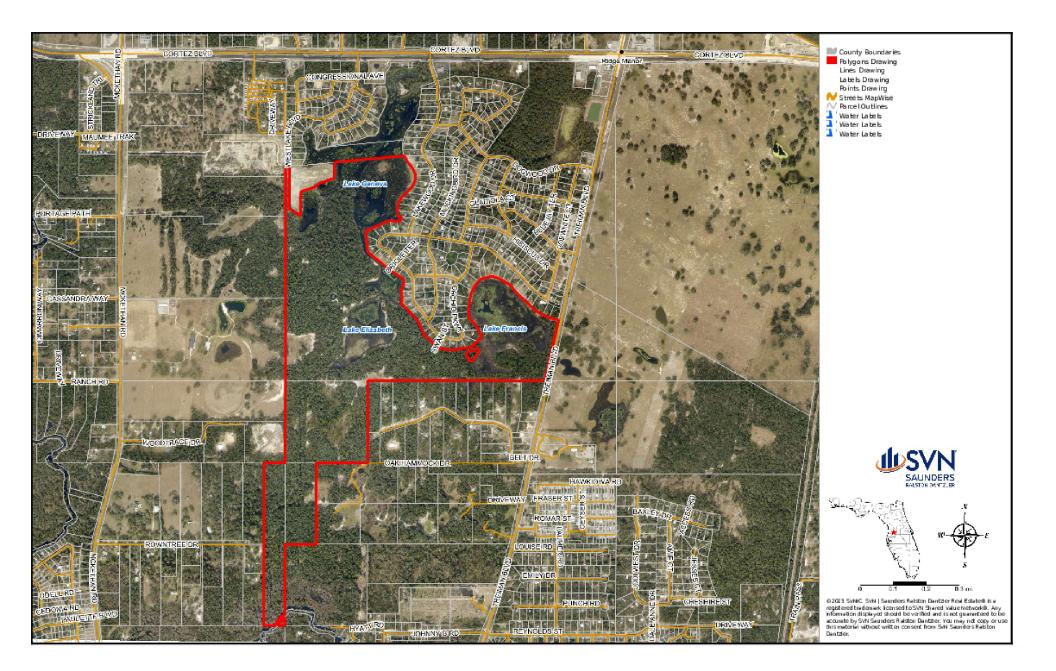

# **PROPERTY OVERVIEW**

Hernando County 275  $\pm$  acres is an opportunity to purchase a large contiguous tract of land in a growing area. The subject property has multiple access points and 1,000  $\pm$  feet of frontage on Highway 301. The property is mostly wooded with some internal lakes and clearings scattered throughout. The south end of the property has frontage on the Withlacoochee River. The property is zoned PDP Residential (Planned Development Project Residential) with the exception of the southern most 20  $\pm$  acres being zoned Ag.

With proximity to other developments, good road frontage, and multiple access points the subject property could serve as a nice single family development. It could also double nicely as a land investment opportunity for someone who is looking to land bank. The property is only 5.3 miles to I-75 and less than a mile from SR 50. For more information or to set up a time to view the property contact Zeb Griffin at [352] 630 7547.

Current Use:

- Land Investment
- Transitional

60% uplands 40% wetlands

2023 - \$1,969.09

Multiple internal lakes and 430+/- feet of Withlacoochee River Frontage

Water and Sewer at property on Highway 301

1,000 +/- feet on Highway 301 and additional access point on West Lake Blvd