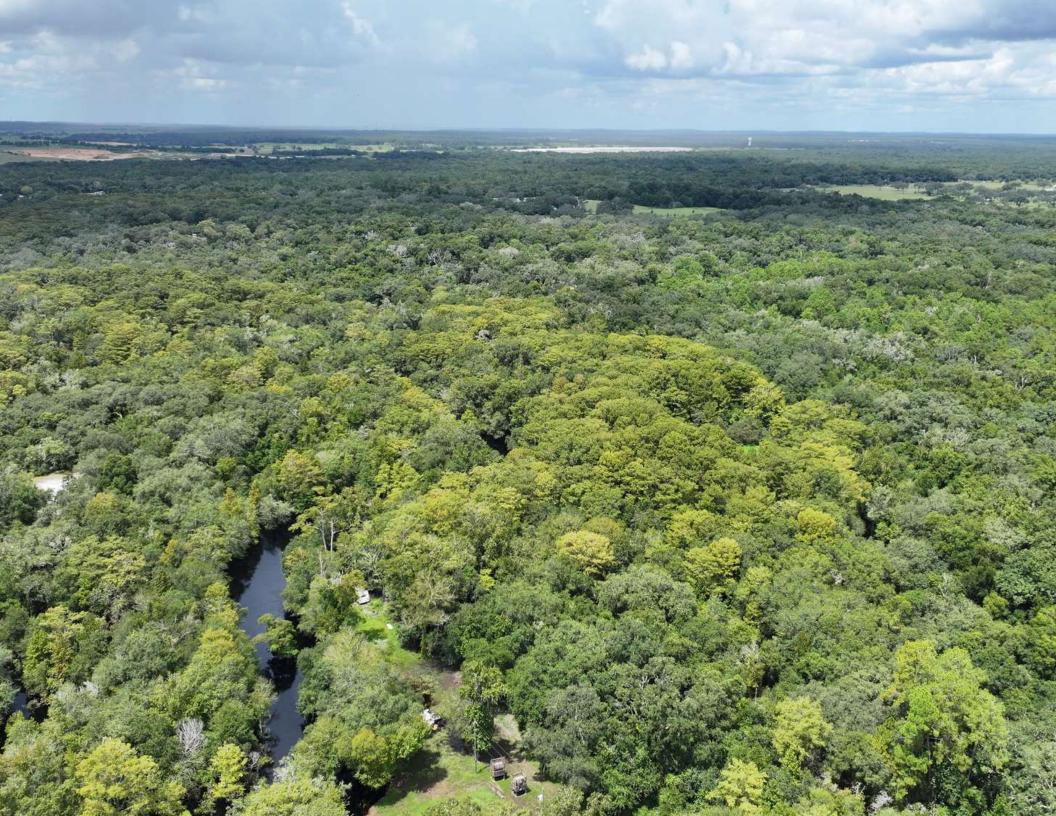

# The Subject Property Has Withlacoochee River Frontage

# **PROPERTY OVERVIEW**

Hernando County 275  $\pm$  acres is an opportunity to purchase a large contiguous tract of land in a growing area. The subject property has multiple access points and 1,000  $\pm$  feet of frontage on Highway 301. The property is mostly wooded with some internal lakes and clearings scattered throughout. The south end of the property has frontage on the Withlacoochee River. The property is zoned PDP Residential (Planned Development Project Residential) with the exception of the southern most 20  $\pm$  acres being zoned Ag.