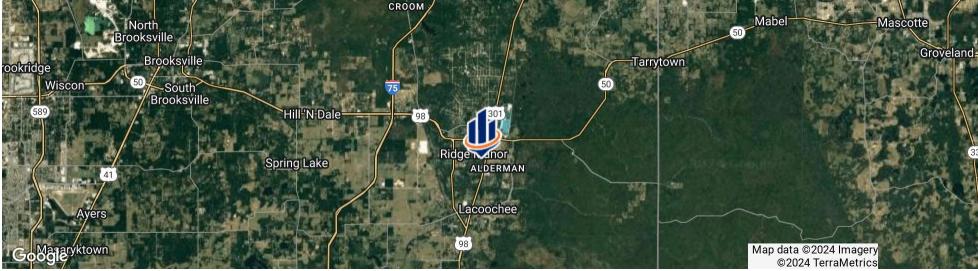

NANDO COUNTY 275 $\pm$ ACRES | 0 U.S. 301 DADE CITY, FL 33523

SVN | Saunders Ralston Dantzler | Page 2

# Specifications & Features





# **SPECIFICATIONS & FEATURES**

Land Types:

Uplands / Wetlands:

Taxes & Tax Year:

Lake Frontage / Water Features:

Water Source & Utilities:

Road Frontage:

Nearest Point of Interest:

Current Use:

- Land Investment
- Transitional

60% uplands 40% wetlands

2023 - \$1,969.09

Multiple internal lakes and 430+/- feet of Withlacoochee River Frontage

Water and Sewer at property on Highway 301

1,000 +/- feet on Highway 301 and additional access point on West Lake Blvd

Highway 50, I-75, Highway 301

Agricultural/Recreational

## HERNANDO COUNTY 275 ± ACRES | 0 U.S. 301 DADE CITY, FL 33523

### SVN | Saunders Ralston Dantzler | Page 3

# Location







### HERNANDO COUNTY 275 ± ACRES | 0 U.S. 301 DADE CITY, FL 33523

#### SVN | Saunders Ralston Dantzler | Page 4











The information shown for visual reference only and is subject to field verification. The Developer/Owner is responsible for verifying the size, location, depth, material type, and any other pertinent utility data. Utility location does not guarantee capacity. All land parcel lines and right-of-way widths are subject to field survey or other appropriate verification. The map reflects parcel and utility information as it was shown in the GIS system on the print date of this map: 8/27/2024

Website: http://www.hernandocounty.us/departments/departments-n-z/utilities HCUD Customer Service 352.754.4037







# The Subject Property Has Withlacoochee River Frontage





##