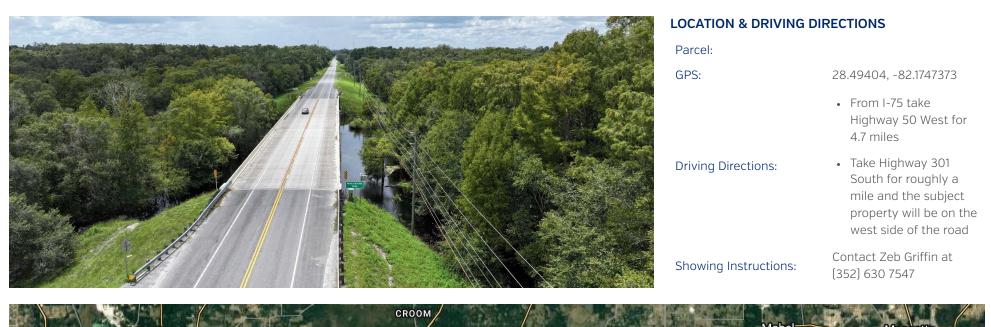

# **PROPERTY OVERVIEW**

Hernando County 275  $\pm$  acres is an opportunity to purchase a large contiguous tract of land in a growing area. The subject property has multiple access points and 1,000  $\pm$  feet of frontage on Highway 301. The property is mostly wooded with some internal lakes and clearings scattered throughout. The south end of the property has frontage on the Withlacoochee River. The property is zoned PDP Residential (Planned Development Project Residential) with the exception of the southern most 20  $\pm$  acres being zoned Ag.

Current Use:

- Land Investment
- Transitional

60% uplands 40% wetlands

2023 - \$1,969.09

Multiple internal lakes and 430+/- feet of Withlacoochee River Frontage

Water and Sewer at property on Highway 301

1,000 +/- feet on Highway 301 and additional access point on West Lake Blvd