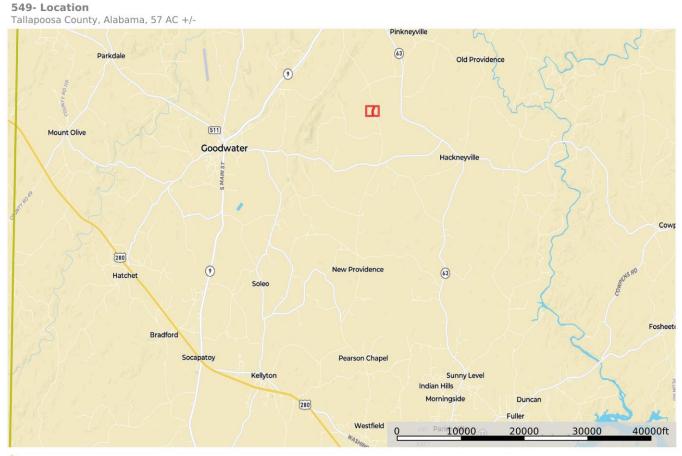

# Location Map

Boundary 1 Boundary

Melisa Love

The information contained herein was obtained from sources deemed to be reliable. Land id<sup>™</sup> Services makes no warranties or guarantees to the completeness or accuracy thereof.

- POWER and PUBLIC WATER (Hackneyville W.A.) are available.
- Pretty stream runs seasonally.
- NATURAL TIMBER age 30+-: Pines and a variety of hardwood species
- Large grass food plot to attract WILDLIFE
- Pearson Chapel Road borders the property
- Boundary lines are surveyed and marked by flagging and/or fence
- Trails meander throughout the property for easy access.
- Roadside kudzu patch is an old houseplace; Easily cleared for cabin or new home.
- Lockwood lands have been in the same family for over 70 years!
- Near the rural community of Hackneyville, you are 6 miles to Goodwater, 11 miles to Alexander City, 50 miles to Auburn, 60 miles to Montgomery, and 70+- miles to Birmingham.