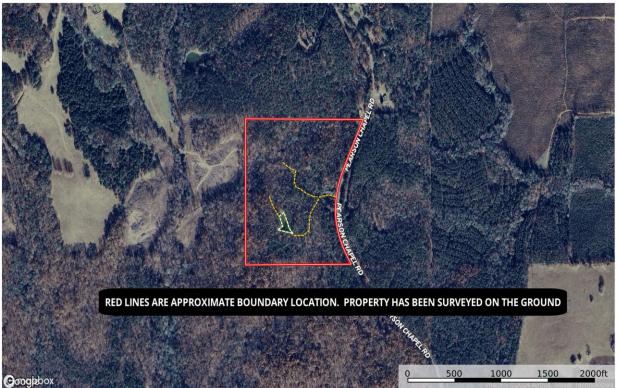

#### **Aerial Photo**

549 Parcel 1- Aerial View Tallapoosa County, Alabama, 32.76 AC +/-

- POWER and PUBLIC WATER (Hackneyville W.A.) are available.
- Pretty stream runs seasonally.
- NATURAL TIMBER age 30+-: Pines and a variety of hardwood species
- Large grass food plot to attract WILDLIFE
- Pearson Chapel Road borders the property
- Boundary lines are surveyed and marked by flagging and/or fence
- Trails meander throughout the property for easy access.
- Roadside kudzu patch is an old houseplace; Easily cleared for cabin or new home.
- Lockwood lands have been in the same family for over 70 years!
- Near the rural community of Hackneyville, you are 6 miles to Goodwater, 11 miles to Alexander City, 50 miles to Auburn, 60 miles to Montgomery, and 70+- miles to Birmingham.