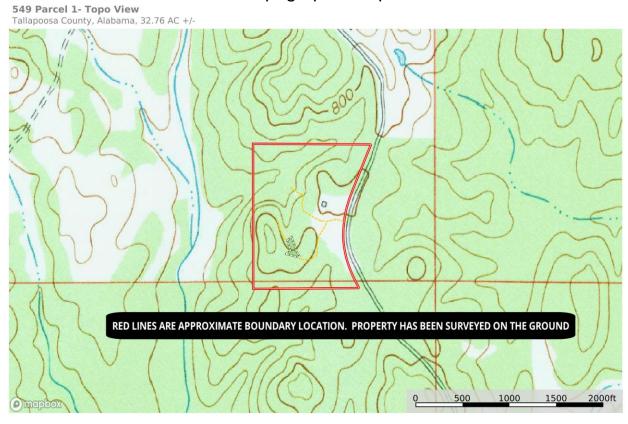

## Topographic Map

- POWER and PUBLIC WATER (Hackneyville W.A.) are available.
- Pretty stream runs seasonally.
- NATURAL TIMBER age 30+-: Pines and a variety of hardwood species
- Large grass food plot to attract WILDLIFE
- Pearson Chapel Road borders the property
- Boundary lines are surveyed and marked by flagging and/or fence
- Trails meander throughout the property for easy access.
- Roadside kudzu patch is an old houseplace; Easily cleared for cabin or new home.
- Lockwood lands have been in the same family for over 70 years!
- Near the rural community of Hackneyville, you are 6 miles to Goodwater, 11 miles to Alexander City, 50 miles to Auburn, 60 miles to Montgomery, and 70+- miles to Birmingham.