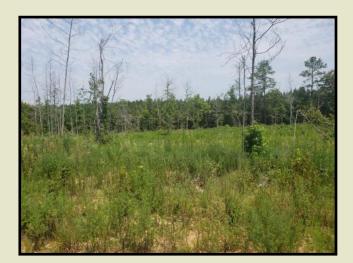

**Dodson Split 2** – 78.7 acres located in **Chickasaw County** on County Road 98 with over 2800 feet of frontage. The property consists of 53 acres of recent replanted pines with the balance in hardwood Streamside Management Zones. There is a perfect ridgetop for construction of a home or lodge overlooking a bottom suitable for construction of a 7 to 8 acre lake. Located just west of the Natchez Trace and only minutes from Houston.