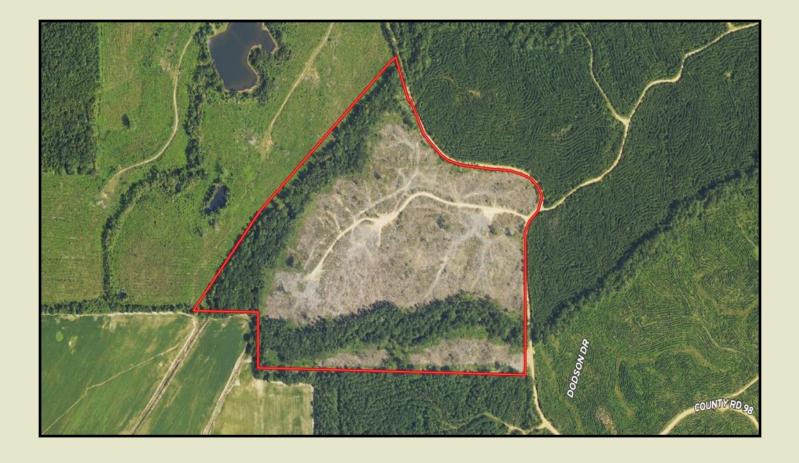

**Dodson Split 2** – 78.7 acres located in **Chickasaw County** on County Road 98 with over 2800 feet of frontage. The property consists of 53 acres of recent replanted pines with the balance in hardwood Streamside Management Zones. There is a perfect ridgetop for construction of a home or lodge overlooking a bottom suitable for construction of a 7 to 8 acre lake. Located just west of the Natchez Trace and only minutes from Houston.