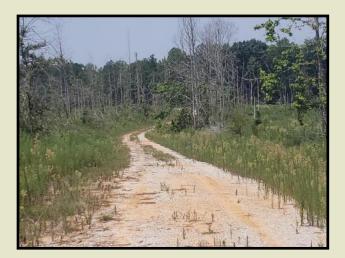

**Dodson Split 2** – 78.7 acres located in **Chickasaw County** on County Road 98 with over 2800 feet of frontage. The property consists of 53 acres of recent replanted pines with the balance in hardwood Streamside Management Zones. There is a perfect ridgetop for construction of a home or lodge overlooking a bottom suitable for construction of a 7 to 8 acre lake. Located just west of the Natchez Trace and only minutes from Houston.