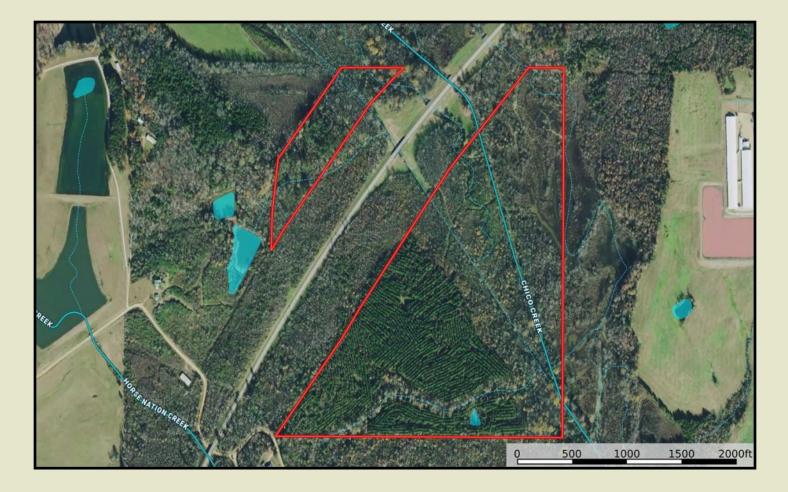

**Trace Chico Creek** is 101 acres fronting the Natchez Trace Parkway in **Chickasaw County**, Section 22, Township 14 South, Range 3 East. The timber consists of 40 acres of 18 year pine plantation with the balance being 40 to 60 year hardwoods. Chico Creek traverses the northern portion of the property creating the possibility to construct water a impound for waterfowl. The southern end of the tract slopes to the northeast into the creek bottom with elevations from 310 to 270 feet. Access to the property is off County Road 93 with utilities along the roadway. Only four miles south of Tombigbee National Forest makes this a great location with merchantable timber and good wildlife habitat for a hunting property. Additional 188 +/- acres to the east may be available.