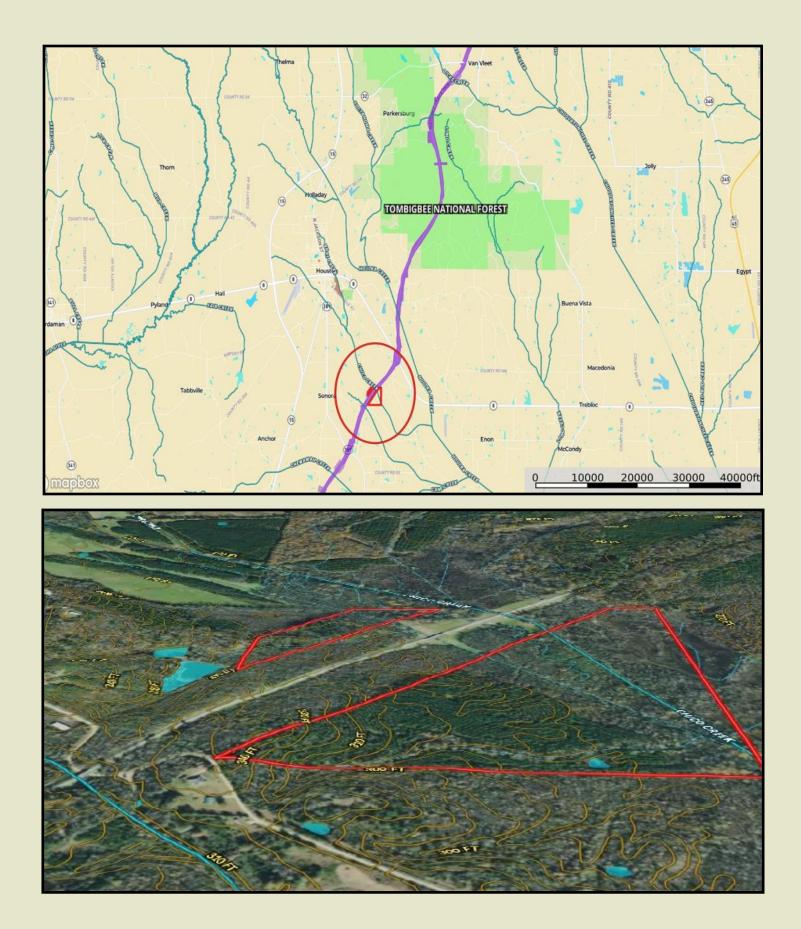

**Trace Chico Creek** is 101 acres fronting the Natchez Trace Parkway in **Chickasaw County**, Section 22, Township 14 South, Range 3 East. The timber consists of 40 acres of 18 year pine plantation with the balance being 40 to 60 year hardwoods. Chico Creek traverses the northern portion of the property creating the possibility to construct water a impound for waterfowl. The southern end of the tract slopes to the northeast into the creek bottom with elevations from 310 to 270 feet. Access to the property is off County Road 93 with utilities along the roadway. Only four miles south of Tombigbee National Forest makes this a great location with merchantable timber and good wildlife habitat for a hunting property. Additional 188 +/- acres to the east may be available.