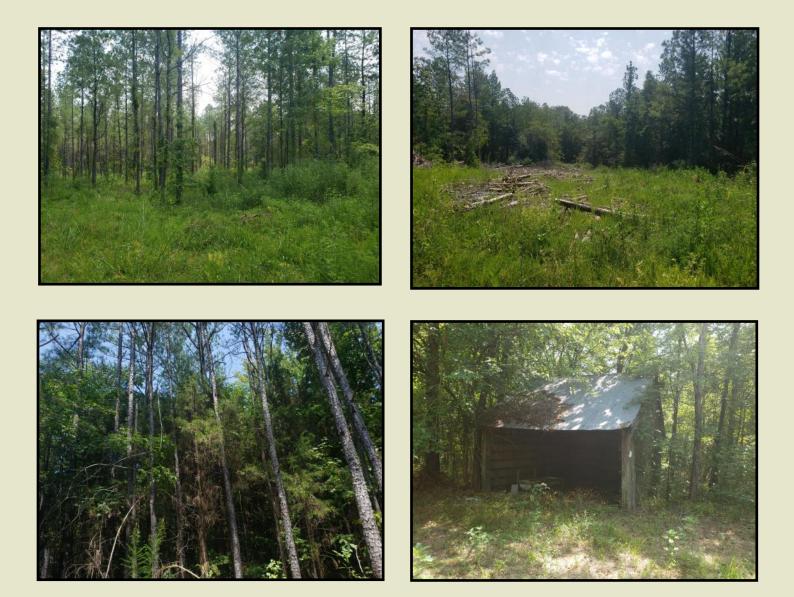

**Trace Chico Creek** is 101 acres fronting the Natchez Trace Parkway in **Chickasaw County**, Section 22, Township 14 South, Range 3 East. The timber consists of 40 acres of 18 year pine plantation with the balance being 40 to 60 year hardwoods. Chico Creek traverses the northern portion of the property creating the possibility to construct water a impound for waterfowl. The southern end of the tract slopes to the northeast into the creek bottom with elevations from 310 to 270 feet. Access to the property is off County Road 93 with utilities along the roadway. Only four miles south of Tombigbee National Forest makes this a great location with merchantable timber and good wildlife habitat for a hunting property. Additional 188 +/- acres to the east may be available.