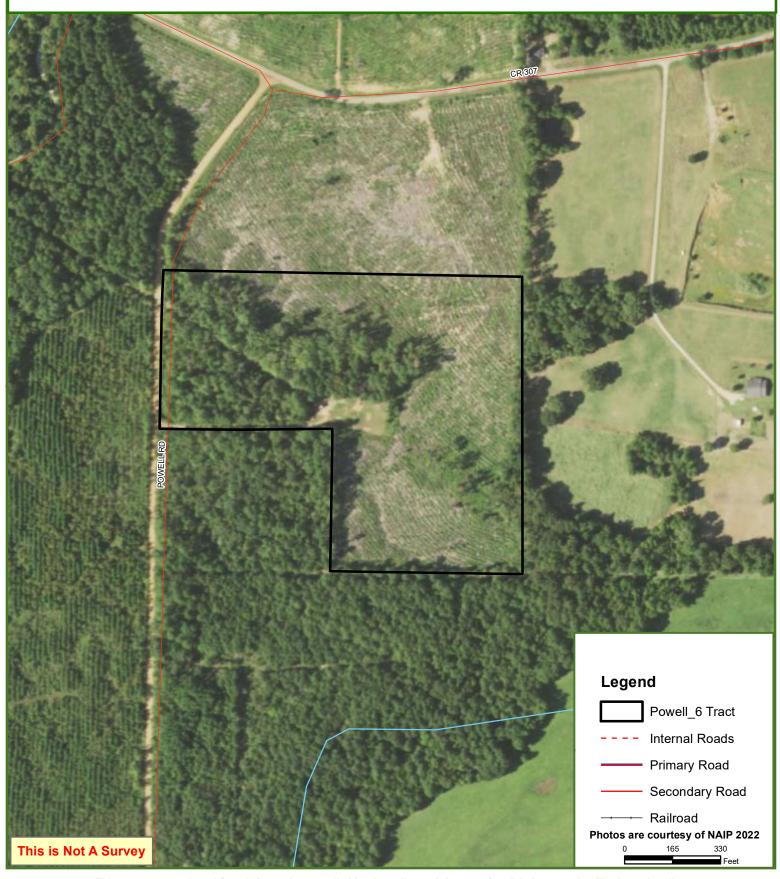

### **ACCESS**

With county road frontage to CR 307 just off HWY 1794, commuting to the tracts is a breeze.

**Directions to the property:** From DeBerry, TX, Take HWY 1794 west 5 miles to CR 307. Turn south of CR 307. The entrance to the property is in 0.6 miles.

County Road 307 running through the property.

## Powell\_6 Tract Panola County, TX 23.00 ± Acres