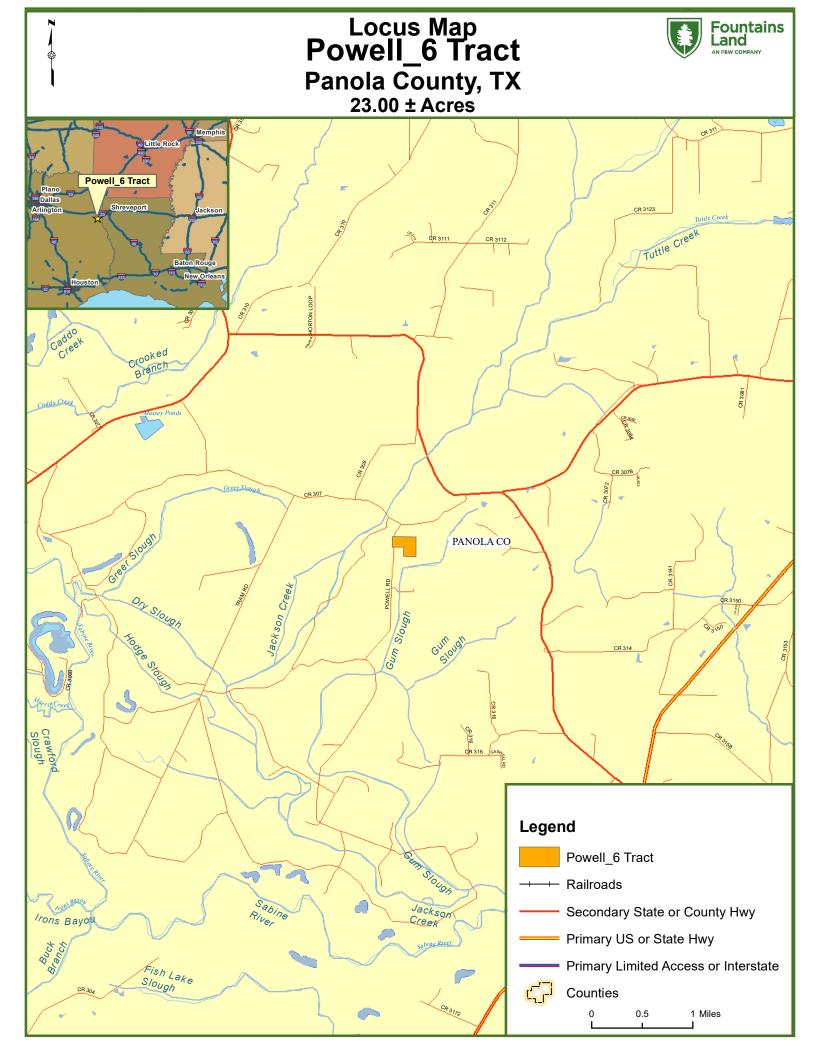

#### LOCATION

Located between Carthage, TX, and Shreveport, LA, the Powell Plantation Tracts sit squarely in the heart of the East Texas Pineywoods. Toledo Bend Reservoir, Lake Murvaul, the Sabine River, Shreveport, LA, and Nacogdoches, TX, are all within an hour's commute.

### **ACCESS**

With county road frontage to CR 307 just off HWY 1794, commuting to the tracts is a breeze.

**Directions to the property:** From DeBerry, TX, Take HWY 1794 west 5 miles to CR 307. Turn south of CR 307. The entrance to the property is in 0.6 miles.

## Powell\_6 Tract Panola County, TX 23.00 ± Acres