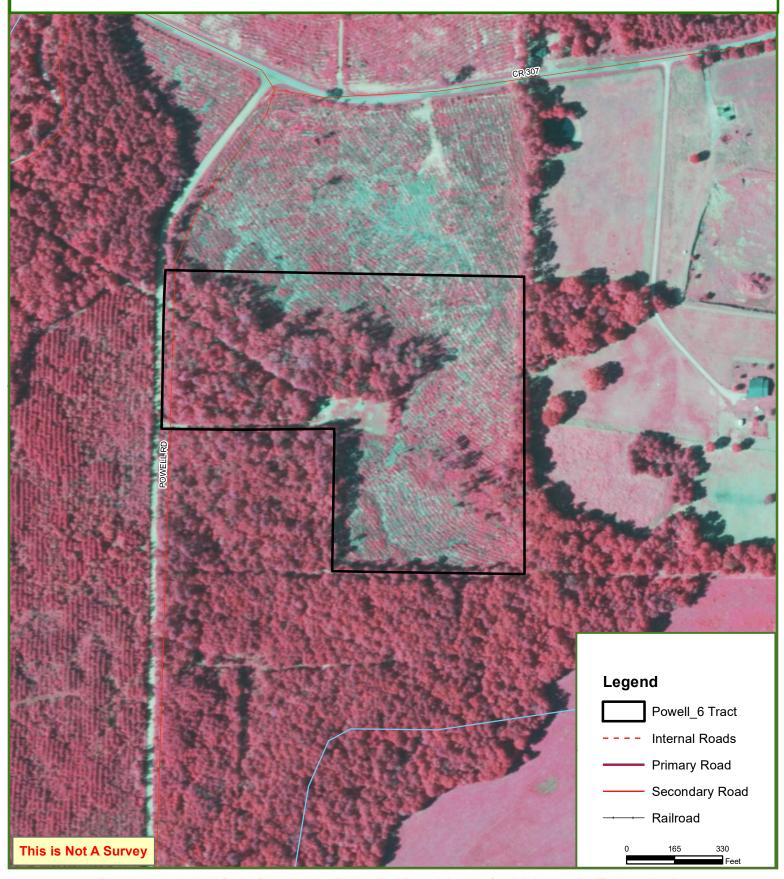

+/- 22.772 Acres DeBerry, Panola County, Texas

Price: \$113,860

### **ACCESS**

With county road frontage to CR 307 just off HWY 1794, commuting to the tracts is a breeze.

**Directions to the property:** From DeBerry, TX, Take HWY 1794 west 5 miles to CR 307. Turn south of CR 307. The entrance to the property is in 0.6 miles.

County Road 307 running through the property.

## Powell\_6 Tract Panola County, TX 23.00 ± Acres