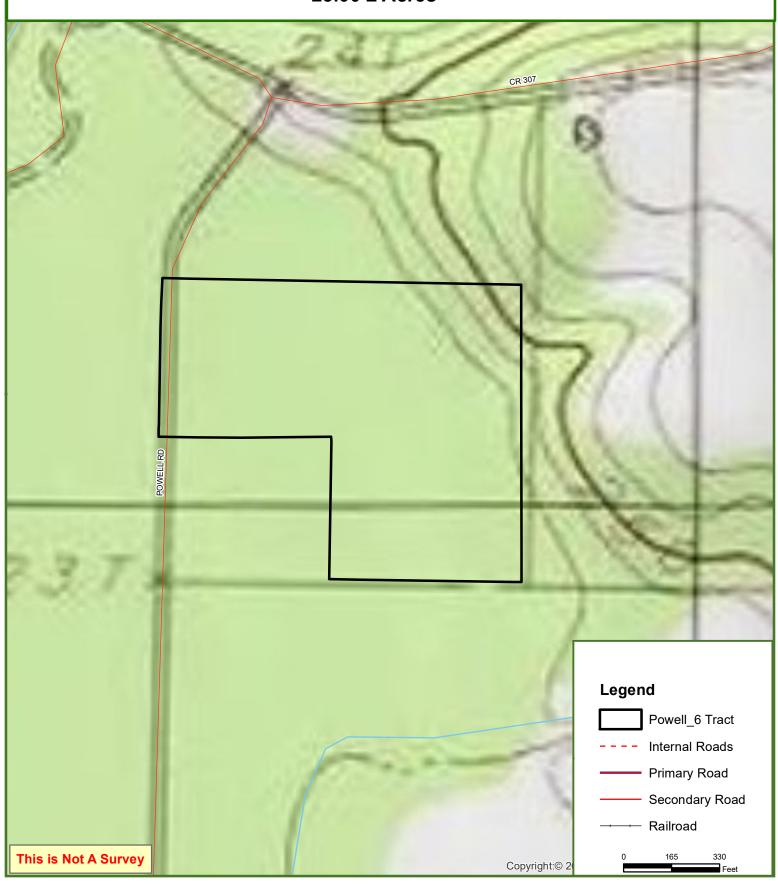

+/- 22.772 Acres DeBerry, Panola County, Texas

Price: \$113,860

### **ACCESS**

With county road frontage to CR 307 just off HWY 1794, commuting to the tracts is a breeze.

**Directions to the property:** From DeBerry, TX, Take HWY 1794 west 5 miles to CR 307. Turn south of CR 307. The entrance to the property is in 0.6 miles.

## Powell\_6 Tract Panola County, TX 23.00 ± Acres