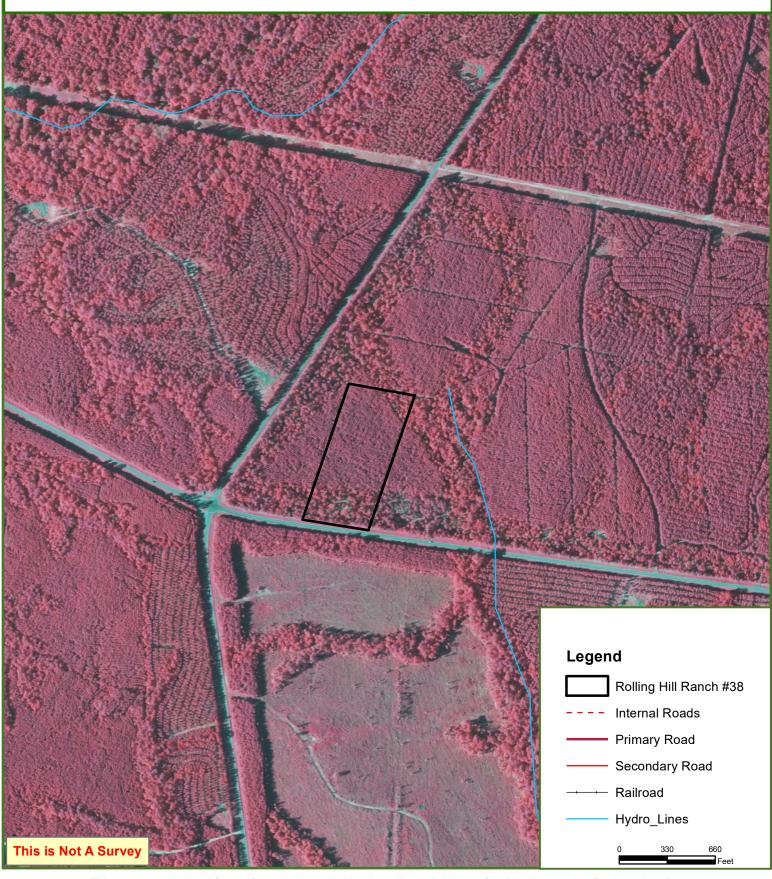

### SITE DESCRIPTION

Rolling Hills Ranch #38 offers a mixture of natural hardwoods and planted loblolly pine, making it an excellent location for hunting or observing wildlife. There is a small creek meandering through the property, and a cleared campsite towards the back providing a quiet, secluded setting for your outdoor adventure.

Hwy 83 runs along Rolling Hills Ranch tract #36.

Meandering creek provides water for wildlife and picturesque setting for viewing.

## Rolling Hills Ranch #38 Tract San Augustine County, TX 10.03 ± Acres