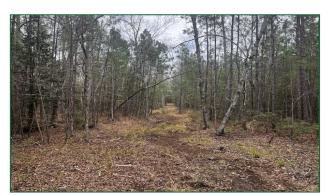

The properties boundaries are mulched for easy identification in the field. The buyer shall do their own due diligence for all specifics.

Mulched boundary lines marked with stakes.

Aerial photo showing the corner of Hwy 83 towards Pineland and FM 1751 towards San Augustine.