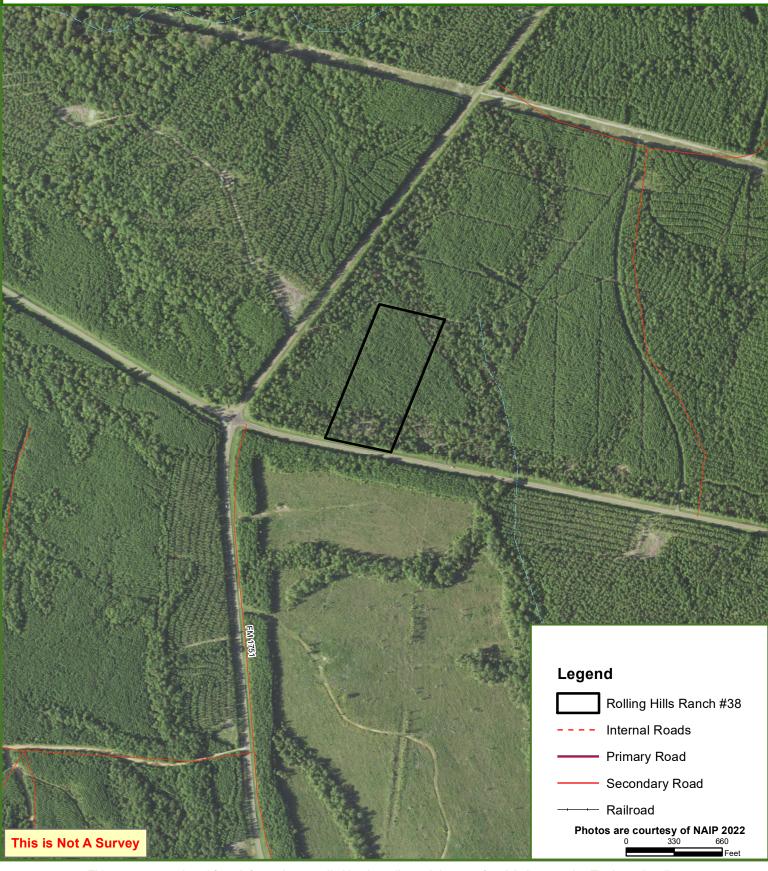

#### **ACCESS**

Rolling Hills Ranch #38 has approximately 650 feet of road frontage along Hwy 83, offering an easy commute from any direction.

### SITE DESCRIPTION

Rolling Hills Ranch #38 offers a mixture of natural hardwoods and planted loblolly pine, making it an excellent location for hunting or observing wildlife. There is a small creek meandering through the property, and a cleared campsite towards the back providing a quiet, secluded setting for your outdoor adventure.

## Rolling Hills Ranch #38 Tract San Augustine County, TX 10.03 ± Acres