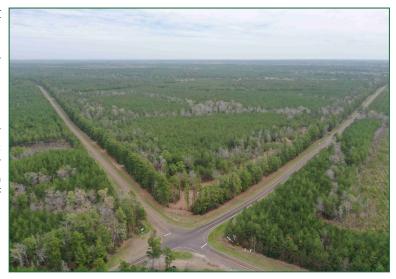

The properties boundaries are mulched for easy identification in the field. The buyer shall do their own due diligence for all specifics.

Mulched boundary lines marked with stakes.

Aerial photo showing the corner of Hwy 83 towards Pineland and FM 1751 towards San Augustine.