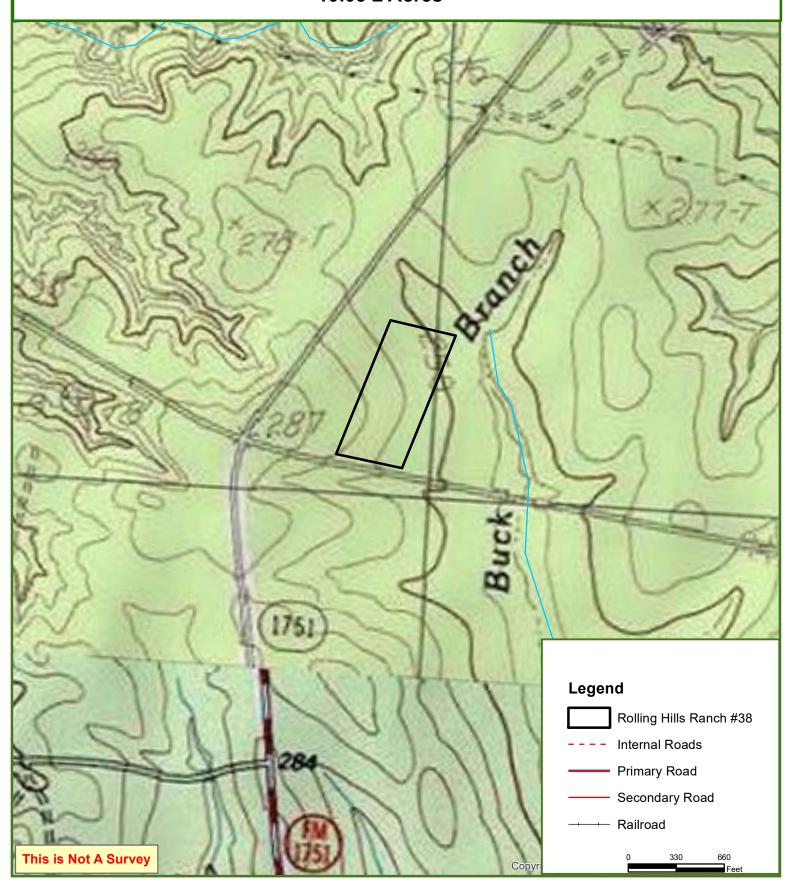

### SITE DESCRIPTION

Rolling Hills Ranch #38 offers a mixture of natural hardwoods and planted loblolly pine, making it an excellent location for hunting or observing wildlife. There is a small creek meandering through the property, and a cleared campsite towards the back providing a quiet, secluded setting for your outdoor adventure.

Hwy 83 runs along Rolling Hills Ranch tract #36.

Meandering creek provides water for wildlife and picturesque setting for viewing.

# Rolling Hills Ranch #38 San Augustine County, TX 10.03 ± Acres