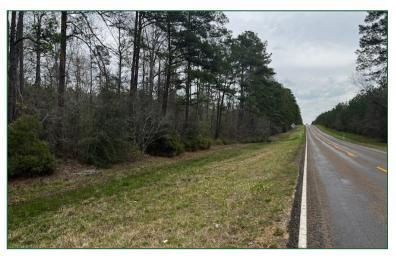

#### **ACCESS**

Rolling Hills Ranch #38 has approximately 650 feet of road frontage along Hwy 83, offering an easy commute from any direction.

Hwy 83 runs along Rolling Hills Ranch tract #36.

Meandering creek provides water for wildlife and picturesque setting for viewing.