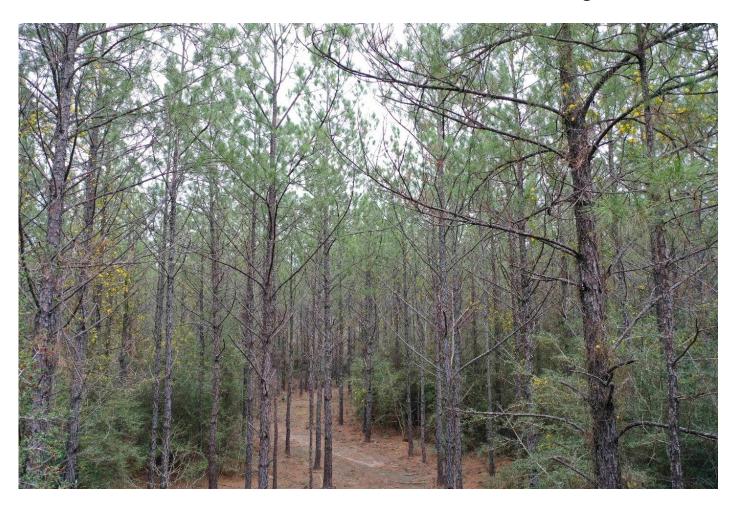

### SITE DESCRIPTION

Rolling Hills Ranch #38 offers a mixture of natural hardwoods and planted loblolly pine, making it an excellent location for hunting or observing wildlife. There is a small creek meandering through the property, and a cleared campsite towards the back providing a quiet, secluded setting for your outdoor adventure.