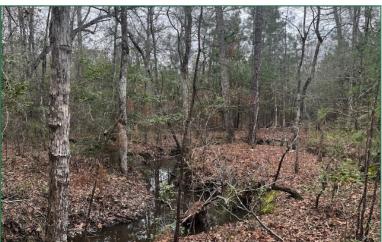

### SITE DESCRIPTION

Rolling Hills Ranch #38 offers a mixture of natural hardwoods and planted loblolly pine, making it an excellent location for hunting or observing wildlife. There is a small creek meandering through the property, and a cleared campsite towards the back providing a quiet, secluded setting for your outdoor adventure.

Hwy 83 runs along Rolling Hills Ranch tract #36.

Meandering creek provides water for wildlife and picturesque setting for viewing.