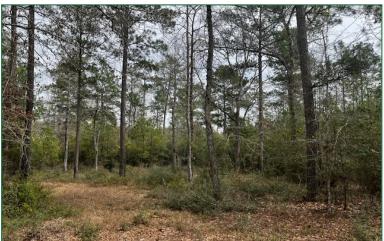

### SITE DESCRIPTION

Rolling Hills Ranch #40 offers a mixture of natural hardwoods and planted loblolly pine, making it an excellent location for hunting or observing wildlife. There is a small creek meandering through the property, and a cleared campsite towards the back providing a quiet, secluded setting for your outdoor adventure.

The properties boundaries are mulched for easy identification in the field. The buyer shall do their own due diligence for all specifics.

Mulched boundary lines marked with stakes.

Aerial photo showing the corner of Hwy 83 towards Pineland and FM 1751 towards San Augustine.