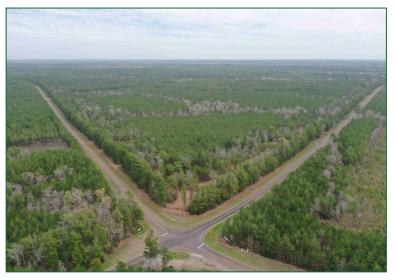

The properties boundaries are mulched for easy identification in the field. The buyer shall do their own due diligence for all specifics.

Mulched boundary lines marked with stakes.

Aerial photo showing the corner of Hwy 83 towards Pineland and FM 1751 towards San Augustine.