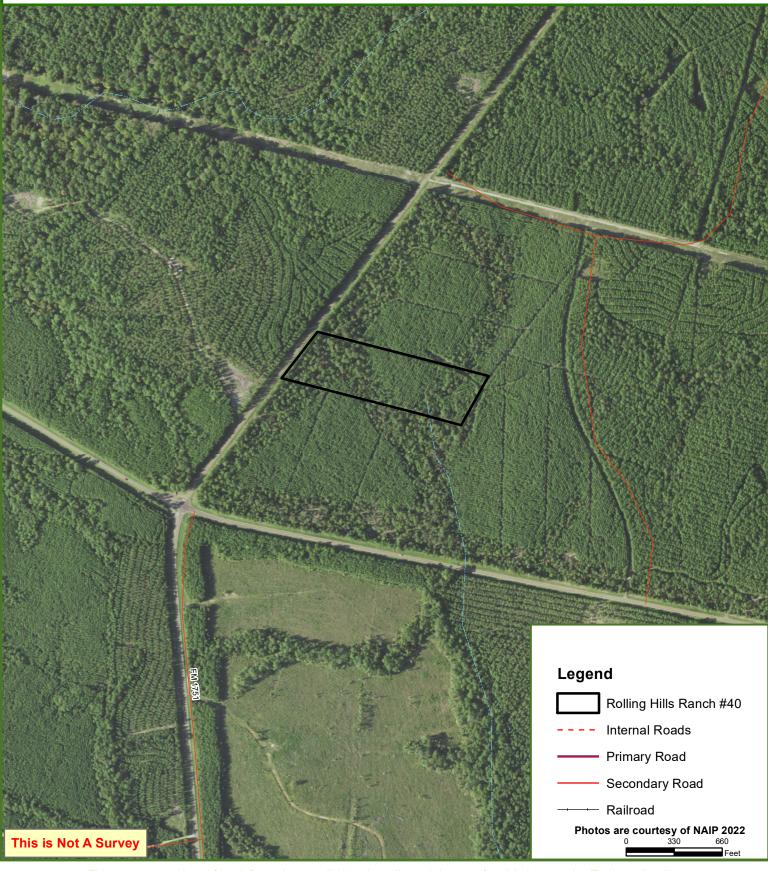

#### **ACCESS**

Rolling Hills Ranch #40 has approximately 650 feet of road frontage along Hwy 83, offering an easy commute from any direcotion.

### SITE DESCRIPTION

Rolling Hills Ranch #40 offers a mixture of natural hardwoods and planted loblolly pine, making it an excellent location for hunting or observing wildlife. There is a small creek meandering through the property, and a cleared campsite towards the back providing a quiet, secluded setting for your outdoor adventure.

## Rolling Hills Ranch #40 Tract San Augustine County, TX 10.12 ± Acres