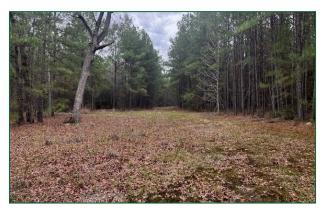

### SITE DESCRIPTION

Rolling Hills Ranch #40 offers a mixture of natural hardwoods and planted loblolly pine, making it an excellent location for hunting or observing wildlife. There is a small creek meandering through the property, and a cleared campsite towards the back providing a quiet, secluded setting for your outdoor adventure.

Frontage along FM 1751

Area partially cleared for camping.