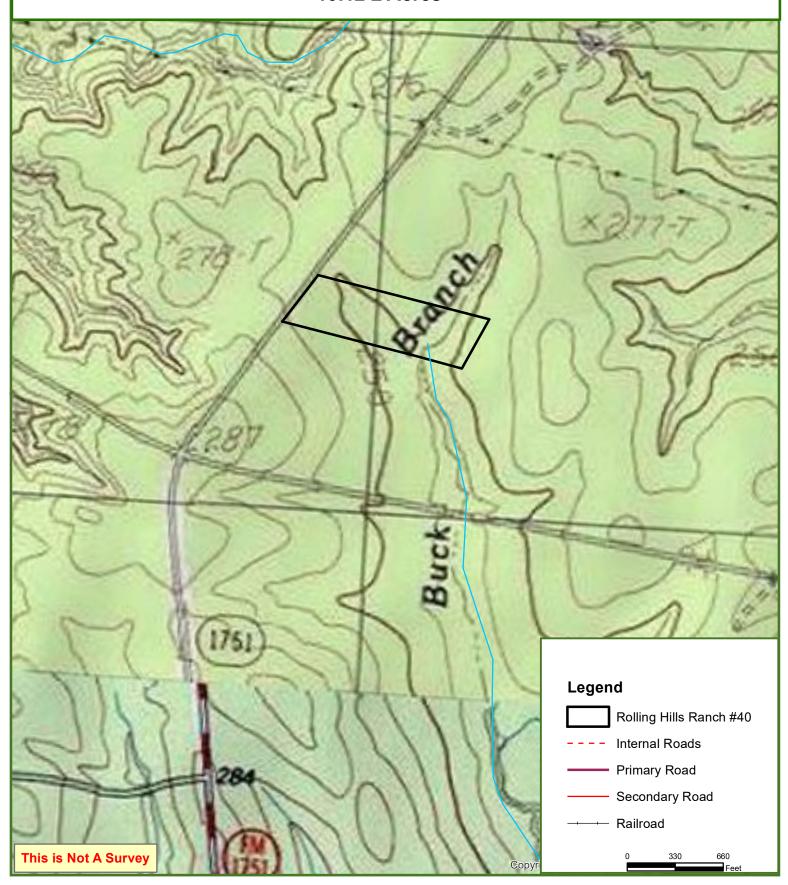

### SITE DESCRIPTION

Rolling Hills Ranch #40 offers a mixture of natural hardwoods and planted loblolly pine, making it an excellent location for hunting or observing wildlife. There is a small creek meandering through the property, and a cleared campsite towards the back providing a quiet, secluded setting for your outdoor adventure.

## **Rolling Hills Ranch #40 Tract**

San Augustine County, TX 10.12 ± Acres