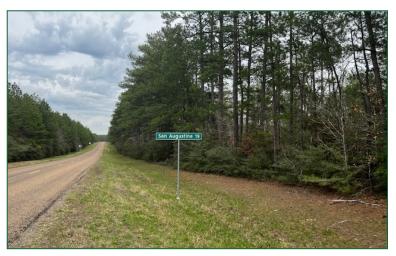

#### **ACCESS**

Rolling Hills Ranch #40 has approximately 650 feet of road frontage along Hwy 83, offering an easy commute from any direcotion.

Frontage along FM 1751

Area partially cleared for camping.