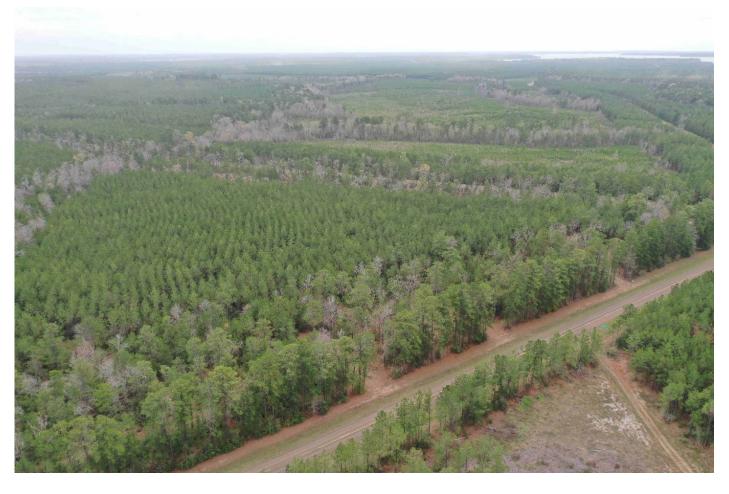

### SITE DESCRIPTION

Rolling Hills Ranch #40 offers a mixture of natural hardwoods and planted loblolly pine, making it an excellent location for hunting or observing wildlife. There is a small creek meandering through the property, and a cleared campsite towards the back providing a quiet, secluded setting for your outdoor adventure.

The properties boundaries are mulched for easy identification in the field. The buyer shall do their own due diligence for all specifics.

Mulched boundary lines marked with stakes.

Aerial photo showing the corner of Hwy 83 towards Pineland and FM 1751 towards San Augustine.