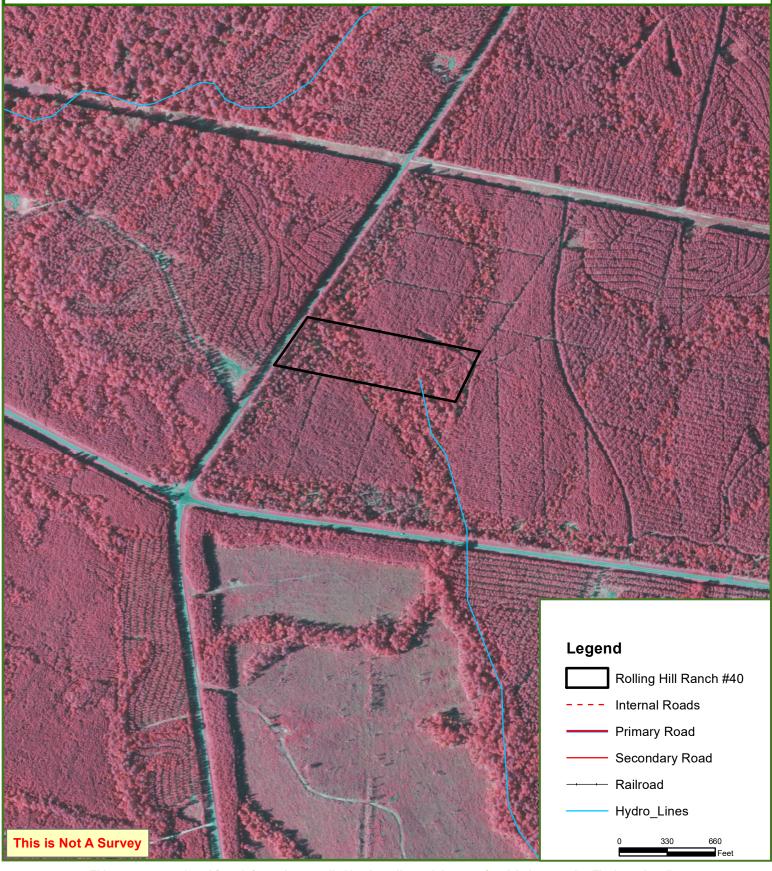

### SITE DESCRIPTION

Rolling Hills Ranch #40 offers a mixture of natural hardwoods and planted loblolly pine, making it an excellent location for hunting or observing wildlife. There is a small creek meandering through the property, and a cleared campsite towards the back providing a quiet, secluded setting for your outdoor adventure.

# Rolling Hills Ranch #40 San Augustine County, TX 10.12 ± Acres