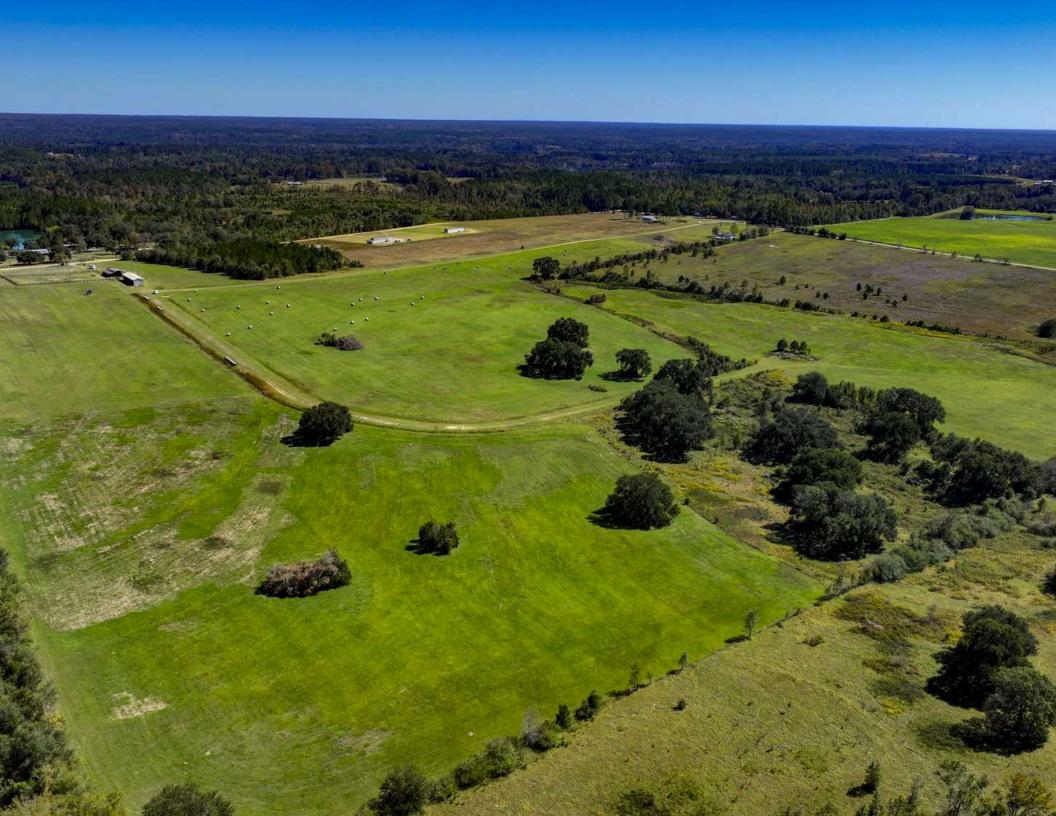

# Sale Price\$391,850OFFERING SUMMARYAcreage:Price / Acre:? Acreage:Price / Acre:\$5,000City:County:County:LaurensProperty Type:Pasture, Farmland,<br/>Hunting, Homesite,<br/>Development

East Dublin Pasture is a 78.37 ± acre hay farm located on Ralph Keen Road in Laurens County, Ga. The property features beautiful southern live oak trees, productive soil and grass varieties, 99% uplands acreage, and a well-established internal road system. This farm has the potential to be transitioned into a cattle or horse pasture, or it could be converted back into cultivation for agriculture. In the past, this pasture has been planted as a dove field, and it has produced a number of exciting dove hunts. The pasture's layout also creates great habitat and hunting opportunities for both whitetail deer and eastern wild turkeys. A permanently deeded right of way easement will be granted to provide easy future access to the property from Ralph Keen Road, and there is also potential for another access point on the property's 338 feet of road frontage on McCord Avenue. In terms of future improvements and development, this property features a professionally built internal road system that is ready to be paved and is equipped with a culdesac and culvert piping. This invites the opportunity to subdivide this farm into smaller acreage 'mini farms' or homesites if the property were to be developed. On the western boundary of the property, there is also an ideal location for a future pond that could be roughly 2.5 to 3 acres in size. If you are looking for a farm where you can establish your forever home under the big oaks, let your horse and cattle graze in the pasture, or create an ideal bird field or food plot for hunting, this 78.37  $\pm$  acre farm is a must see for you. Showings are by appointment only. Contact listing agent, Chap Shuman, at (912) 661-3891 to learn more.

## Additional Photos