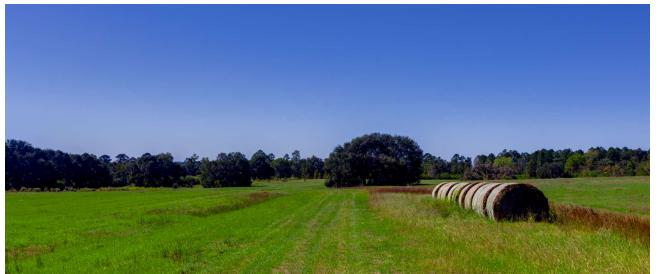

|
|  | Potential Recreational / Alt Uses: | The farm features a well-built internal<br>road that meets county development<br>speculations. It consists of a culdesac,<br>culvert pipe, and a road base that is<br>ready to be paved. This road invites the<br>opportunity to develop this farm into<br>smaller acreage 'mini farms'. |
|  |                                    |                                                                                                                                                                                                                                                                                          |

#### EAST DUBLIN PASTURE | RALPH KEEN RD EAST DUBLIN, GA 31027

#### SVN | Saunders Ralston Dantzler | Page 4

## Location





#### LOCATION & DRIVING DIRECTIONS

| Parcel:               | 201 046B                                                                                                                                                                      |
|-----------------------|-------------------------------------------------------------------------------------------------------------------------------------------------------------------------------|
| GPS:                  | 32.5415775, -82.7785798                                                                                                                                                       |
| Driving Directions:   | From East Dublin, take<br>exit on US-80, go 1.1<br>miles, turn right on<br>Dewey Warnock Rd, go<br>1.9 miles, turn left on<br>Ralp