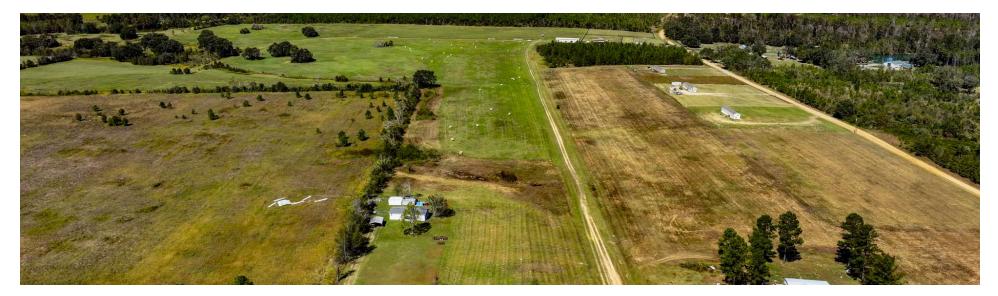

## EAST DUBLIN PASTURE

RALPH KEEN RD EAST DUBLIN, GA 31027

Chap Shuman C: 912.661.3891 chapman.shuman@svn.com



## Property Overview





#### **PROPERTY SUMMARY**

# Sale Price\$391,850OFFERING SUMMARYAcreage:Price / Acre:? Acreage:Price / Acre:\$5,000City:County:County:LaurensProperty Type:Pasture, Farmland,<br/>Hunting, Homesite,<br/>Development

East Dublin Pasture is a 78.37 ± acre hay farm located on Ralph Keen Road in Laurens County, Ga. The property features beautiful southern live oak trees, productive soil and grass varieties, 99% uplands acreage, and a well-established internal road system. This farm has the potential to be transitioned into a cattle or horse pasture, or it could be converted back into cultivation for agriculture. In the past, this pasture has been planted as a dove field, and it has produced a number of exciting dove hunts. The pasture's layout also creates great habitat and hunting opportuniti