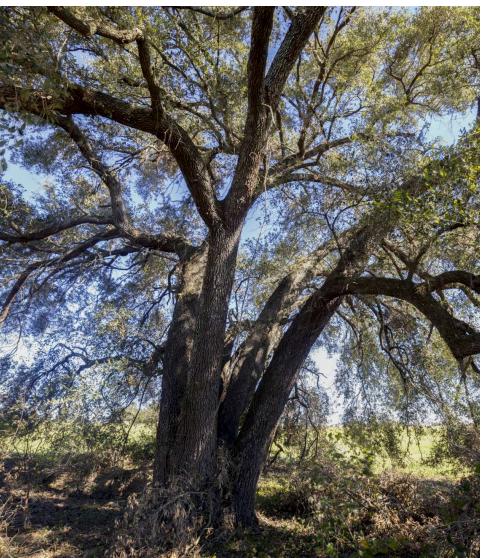

a culdesac and culvert piping. This invites the opportunity to subdivide this farm into smaller acreage 'mini farms' or homesites if the property were to be developed. On the western boundary of the property, there is also an ideal location for a future pond that could be roughly 2.5 to 3 acres in size. If you are looking for a farm where you can establish your forever home under the big oaks, let your horse and cattle graze in the pasture, or create an ideal bird field or food plot for hunting, this 78.37  $\pm$  acre farm is a must see for you. Showings are by appointment only. Contact listing agent, Chap Shuman, at (912) 661-3891 to learn more.

#### EAST DUBLIN PASTURE | RALPH KEEN RD EAST DUBLIN, GA 31027

#### SVN | Saunders Ralston Dantzler | Page 3

## Specifications & Features





#### **SPECIFICATIONS & FEATURES**

|  | Land Types:                        | <ul> <li>Equestrian</li> </ul>                                                                                                                                                                                                                                                           |
|--|------------------------------------|------------------------------------------------------------------------------------------------------------------------------------------------------------------------------------------------------------------------------------------------------------------------------------------|
|  |                                    | • Farms & Nurseries Properties