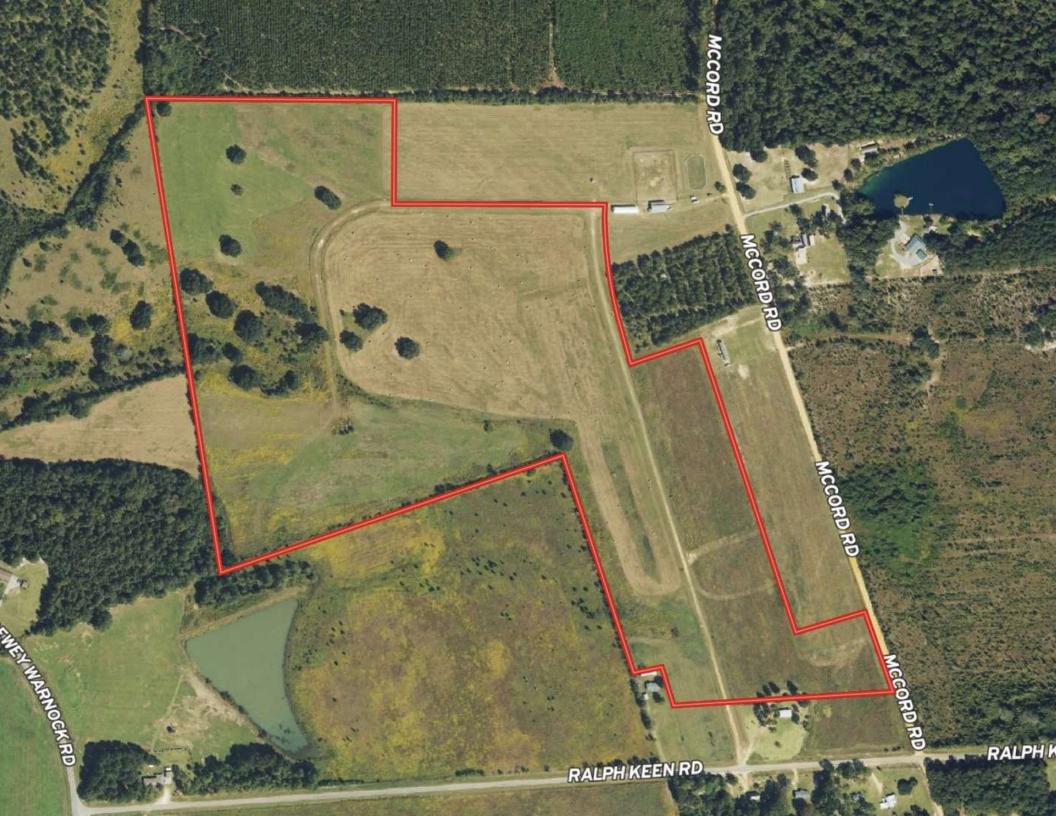

# Sale Price\$391,850OFFERING SUMMARYAcreage:Price / Acre:? Acreage:Price / Acre:\$5,000City:County:County:LaurensProperty Type:Pasture, Farmland,<br/>Hunting, Homesite,<br/>Development

East Dublin Pasture is a 78.37 ± acre hay farm located on Ralph Keen Road in Laurens County, Ga. The property features beautiful southern live oak trees, productive soil and grass varieties, 99% uplands acreage, and a well-established internal road system. This farm has the potential to be transitioned into a cattle or horse pasture, or it could be converted back into cultivation for agriculture. In the past, this pasture has been planted as a dove field, and it has produced a number of exciting dove hunts. The pasture's layout also creates great habitat and hunting opportunities for both whitetail deer and eastern wild turkeys. A permanently deeded right of way easement will be granted to provide easy future access to the property from Ralph Keen Road, and there is also potential for another access point on the property's 338 feet of road frontage on McCord Avenue. In terms of future improvements and development, this property features a professionally built internal road system that is ready to be paved and is equipped with a culdesac and culvert piping. This invites the opportunity to subdivide this farm into smaller acreage 'mini farms' or homesites if the property were to be developed. On the western boundary of the property, there is also an ideal location for a future pond that could be roughly 2.5 to 3 acres in size. If you are looking for a farm where you can establish your forever home under the big oaks, let your horse and cattle graze in the pasture, or create an ideal bird field or food plot for hunting, this 78.37  $\pm$  acre farm is a must see for you. Showings are by appointment only. Contact listing agent, Chap Shuman, at (912) 661-3891 to learn more.

#### **SPECIFICATIONS & FEATURES**

|  | Land Types:                        | <ul> <li>Equestrian</li> </ul>                                                                                                                                                                                                                                                           |
|--|------------------------------------|------------------------------------------------------------------------------------------------------------------------------------------------------------------------------------------------------------------------------------------------------------------------------------------|
|  |                                    | • Farms & Nurseries Properties                                                                                                                                                                                                                                                           |
|  |                                    | Hunting & Recreation Properties                                                                                                                                                                                                                                                          |
|  |                                    | Ranch                                                                                                                                                                                                                                                                                    |
|  | Uplands / Wetlands:                | 99% Uplands Acreage                                                                                                                                                                                                                                                                      |
|  | Soil Types:                        | Dothan Loamy Sand (DoB) = 20.36 Acres<br>Faceville Loamy Sand (FaB) = 19.79 Acres<br>Tifton Loamy Sand (TfB) = 16.77 Acres<br>Fuquay Loamy Sand (FuB) = 11.61 Acres                                                                                                                      |
|  | Taxes & Tax Year:                  | Estimated 2024 Taxes = \$1,711.97                                                                                                                                                                                                                                                        |
|  | Lake Frontage / Water Features:    | This property features a great<br>opportunity for a future pond that could<br>be roughly 2.5 to 3 acres in size.                                                                                                                                                                         |
|  | Road Frontage:                     | Permanent deeded access to Ralph<br>Keen Road and 338 feet of frontage on<br>McCord Avenue.                                                                                                                                                                                              |
|  | Fencing:                           | The farm could be fenced to support any future cattle operation or horse pasture.                                                                                                                                                                                                        |
|  | Current Use:                       | Hay Farm, Hunting, and Horseback<br>Riding                                                                                                                                                                                                                                               |
|  | Grass Types:                       | Bermuda and Bahia Grass                                                                                                                                                                                                                                                                  |
|  | Potential Recreational / Alt Uses: | The farm features a well-built internal<br>road that meets county development<br>speculations. It consists of a culdesac,<br>culvert pipe, and a road base that is<br>ready to be paved. This road invites the<br>opportunity to develop this farm into<br>smaller acreage 'mini farms'. |
|  |                                    |                                                                                                                                                                                                                                                                                          |

#### LOCATION & DRIVING DIRECTIONS

| Parcel:               | 201 046B                                                                                                                                                                      |
|-----------------------|-------------------------------------------------------------------------------------------------------------------------------------------------------------------------------|
| GPS:                  | 32.5415775, -82.7785798                                                                                                                                                       |
| Driving Directions:   | From East Dublin, take<br>exit on US-80, go 1.1<br>miles, turn right on<br>Dewey Warnock Rd, go<br>1.9 miles, turn left on<br>Ralph Keen Rd, go 0.5<br>miles on Ralph Keen Rd |
| Showing Instructions: | Contact listing agent,<br>Chap Shuman. Showings<br>are by appointment only.                                                                                                   |