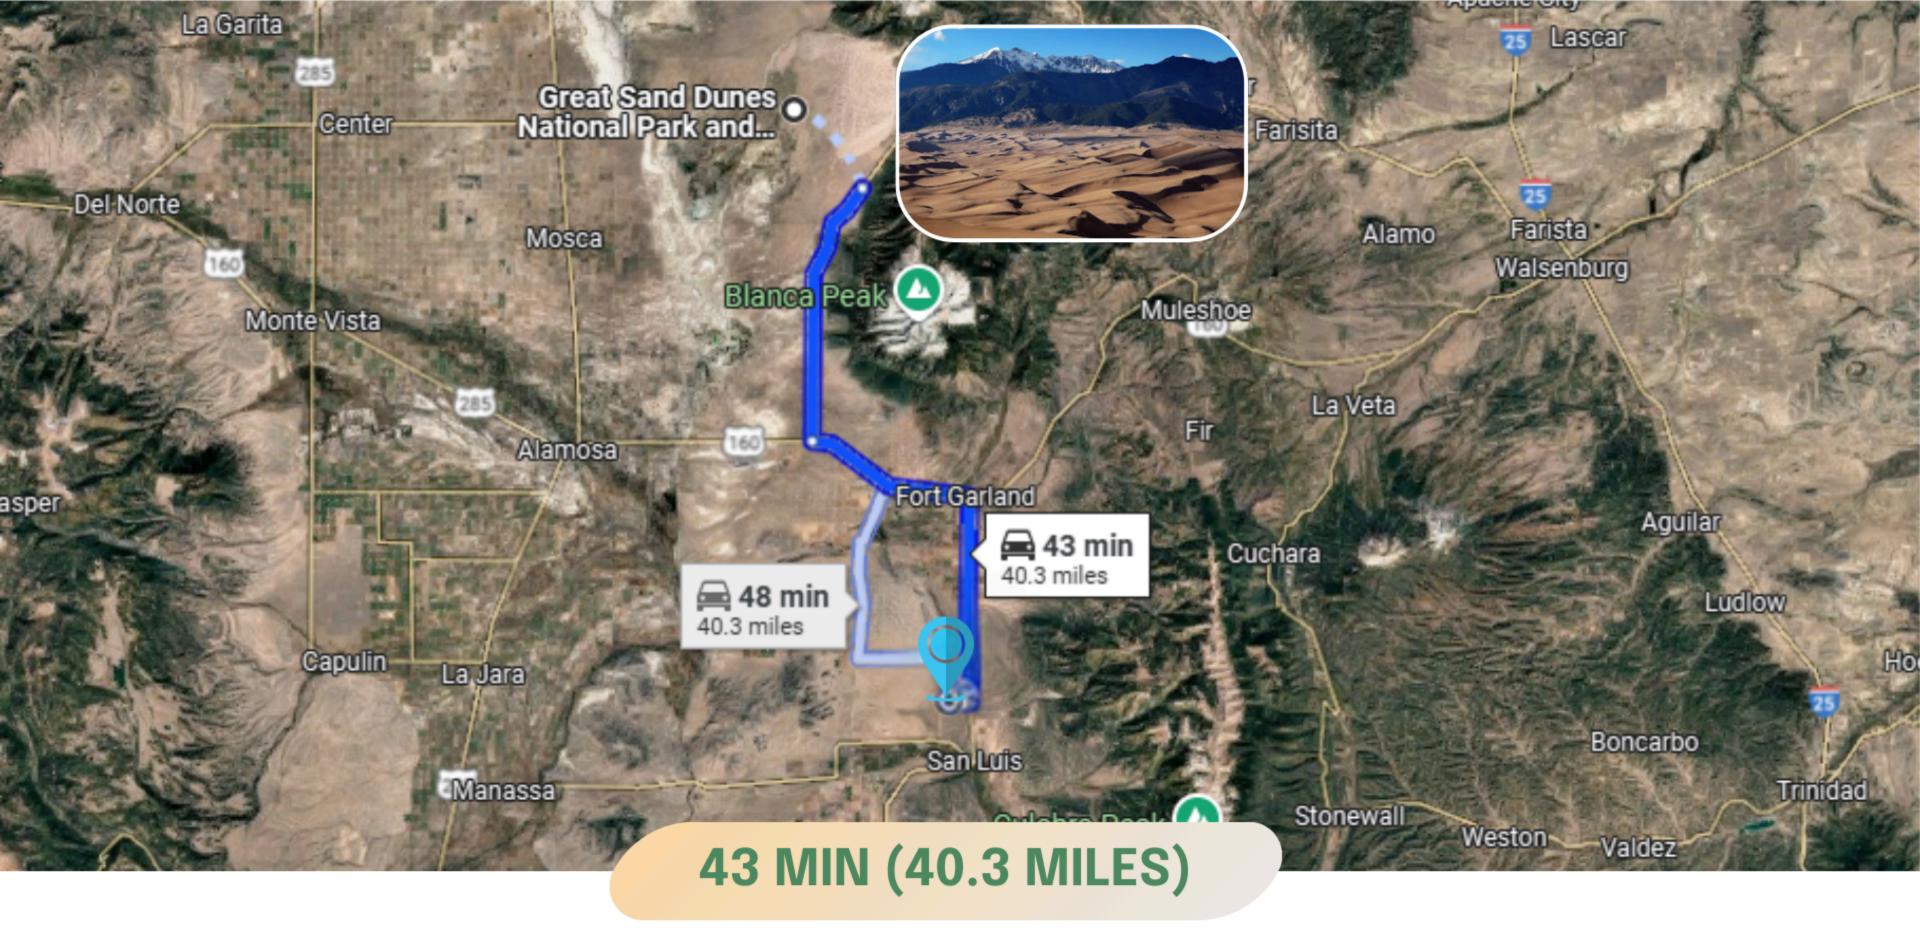

Amalia

THIS PROPERTY IS 43 MIN (40.3 MILES) TO GREAT SAND DUNES NATIONAL PARK AND PRESERVE IN DUNCAN, CO.