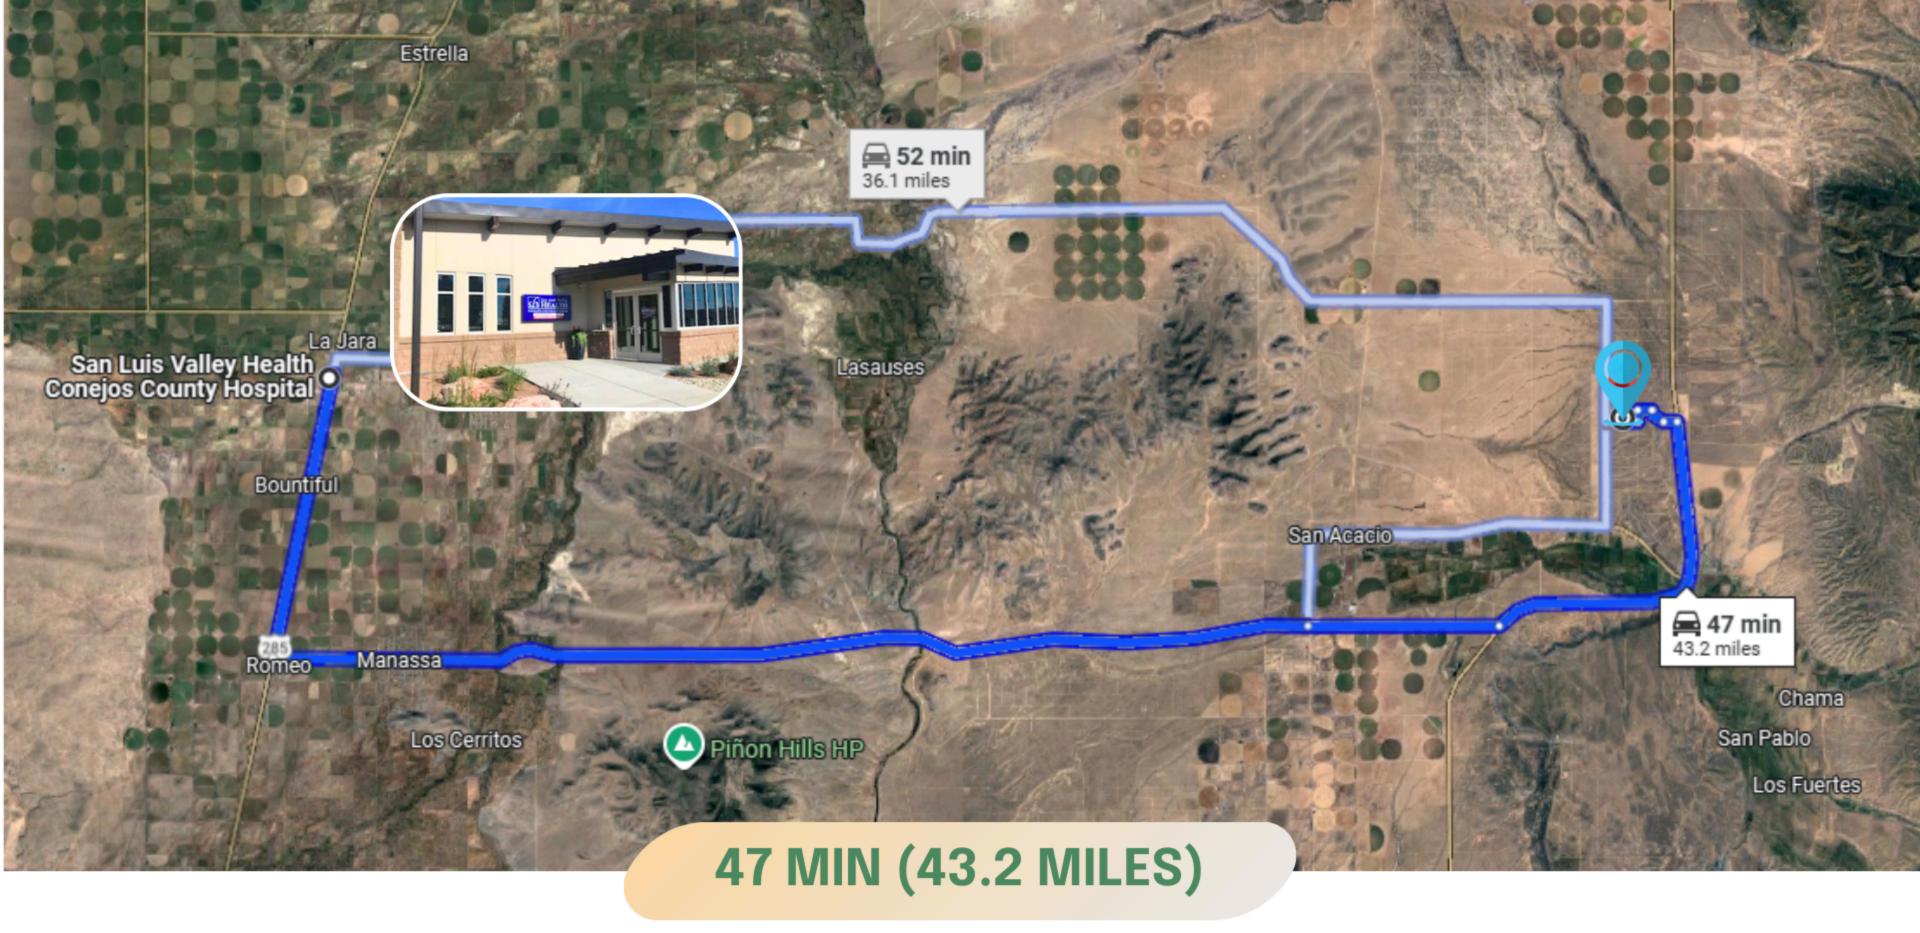

### Snow: Averages 4 inches of snow a year

THIS PROPERTY IS 47 MIN (41.6 MILES) TO WALMART SUPERCENTER IN ALAMOSA, CO.

Fox Creek

Mogote

THIS PROPERTY IS 47 MIN (43.2 MILES) TO SAN LUIS VALLEY HEALTH CONEJOS COUNTY HOSPITAL IN LA JARA, CO.