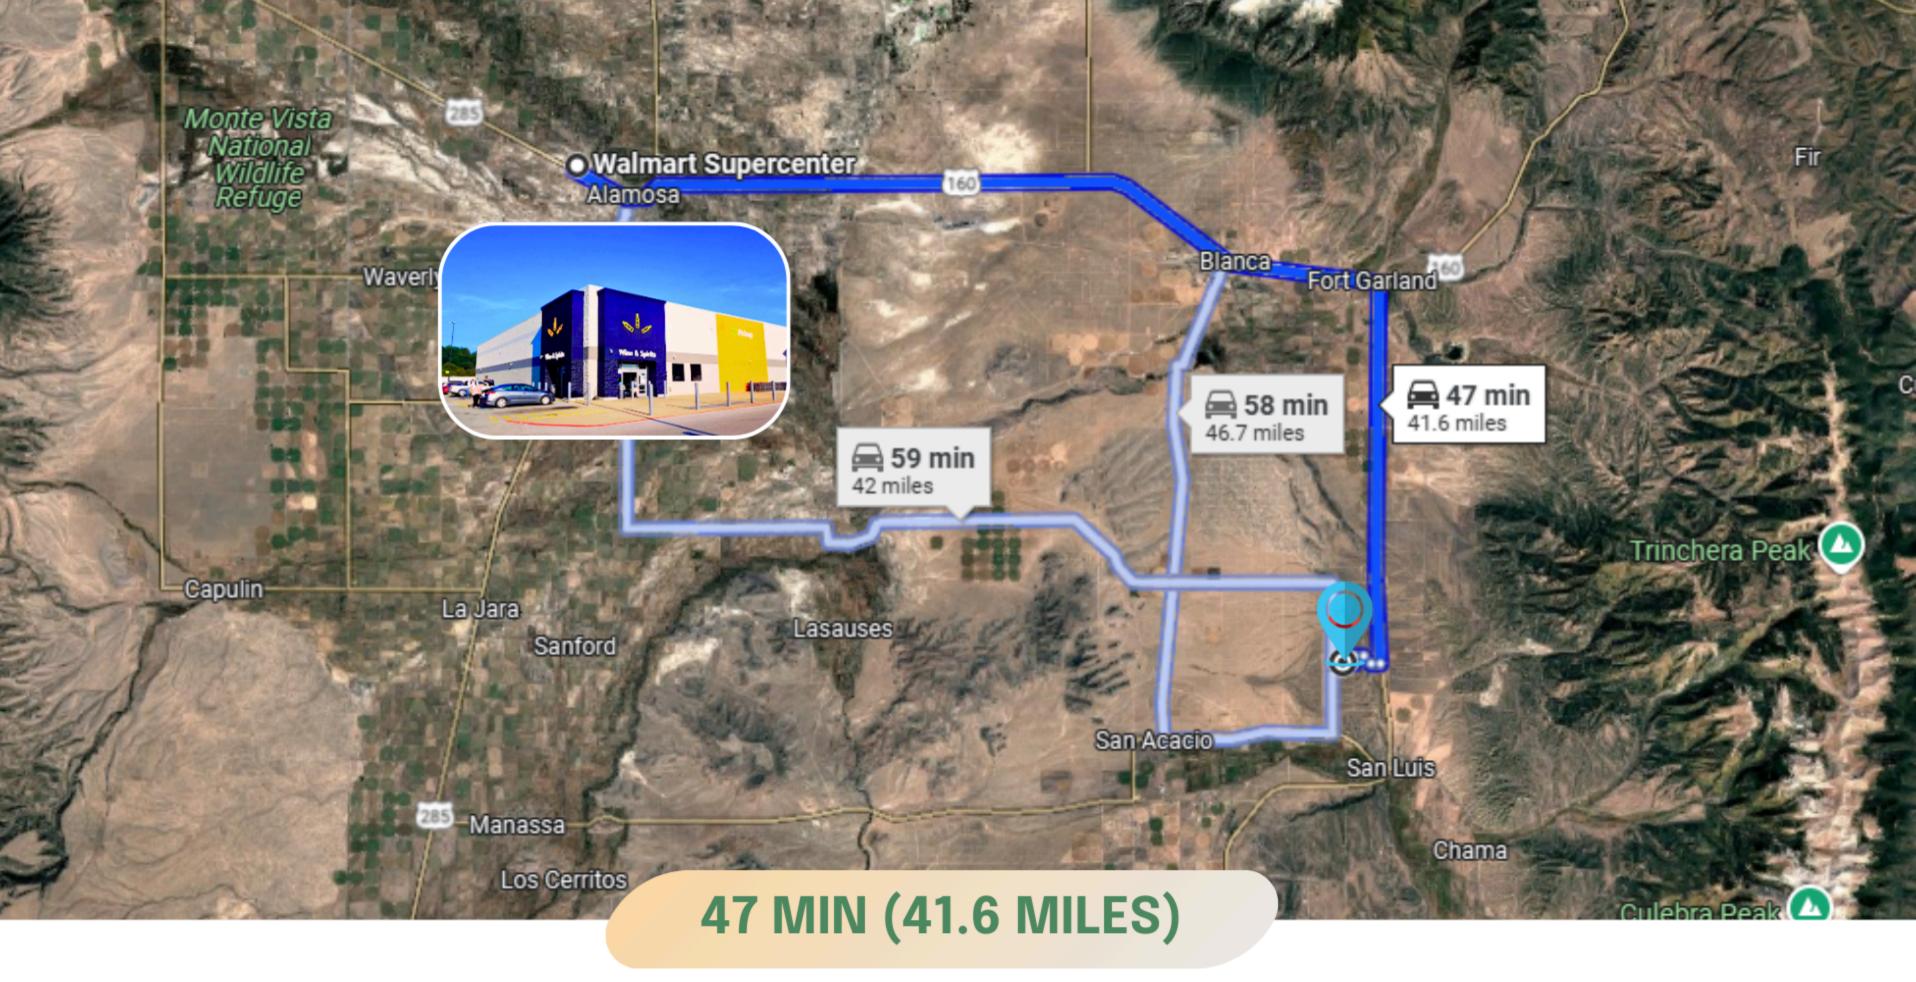

### Snow: Averages 4 inches of snow a year

THIS PROPERTY IS 47 MIN (41.6 MILES) TO WALMART SUPERCENTER IN ALAMOSA, CO.

Fox Creek

Mogote

THIS PROPERTY IS 47 MIN (43.2 MILES) TO SAN LUIS VALLEY HEALTH CONEJOS COUNTY HOSPITAL IN LA JARA, CO.