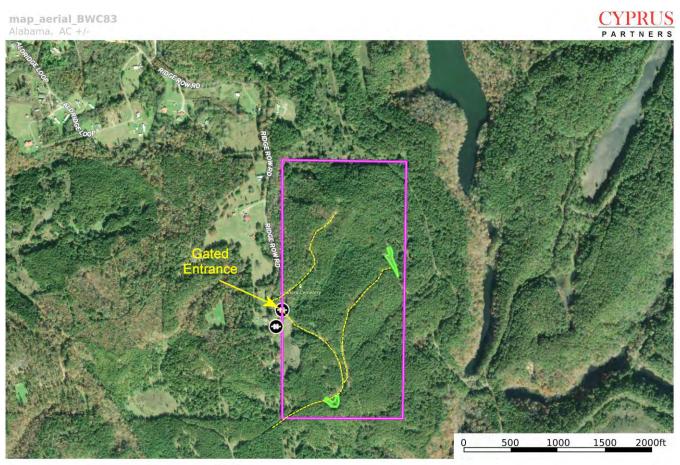

## Aerial Photo

Road / Trail - boundary lin D Boundary 1 boundary 1 bot 1 Gate

Tom Brickman P: 205-936-2160 www.cypruspartners.com

The information contained floring was obtained from sources distinguished to be reliable to the completeness or a collecy therein.

#### Google Maps pin to >Gated Entrance<

From the intersection of I-65 and I-22 (Exit 265 in Birmingham: about 35 minutes to the property) From Exit 265 head west on I-22 towards Jasper, Alabama, for 25.6 miles. Take Exit 70 (Cordova-Parrish Rd) and turn left (west) at the end of the exit ramp. Go 3.2 miles and take a left onto America Junction Rd. Go 400 feet and bear left to stay on America Junction Rd. Go 2.2 miles to Vining Rd (if you are using Google Maps, be aware Collinswood Place does not exist). Take a left on Vining Rd and go 0.4 miles to Aldridge Rd (at 0.2 miles and bear right to stay on Vining Rd). Take a left and go 300 feet to Aldridge Loop Rd. Go 180 feet and turn left to take the left fork of Aldridge Loop Rd. Go 0.3 miles and stay left (go straight) onto Ridge Row Rd. Go 0.7 miles to the entrance of the property on the left and a Gated Entrance. Look for a Cyprus Partners sign on the left on a big pine tree. Call the agent, Tom Brickman, 205-936-2160 for access arrangements or more information. You are welcome to look on your own. In this case, we suggest you take a copy of the brochure with you for the maps and live Google Maps link it contains.