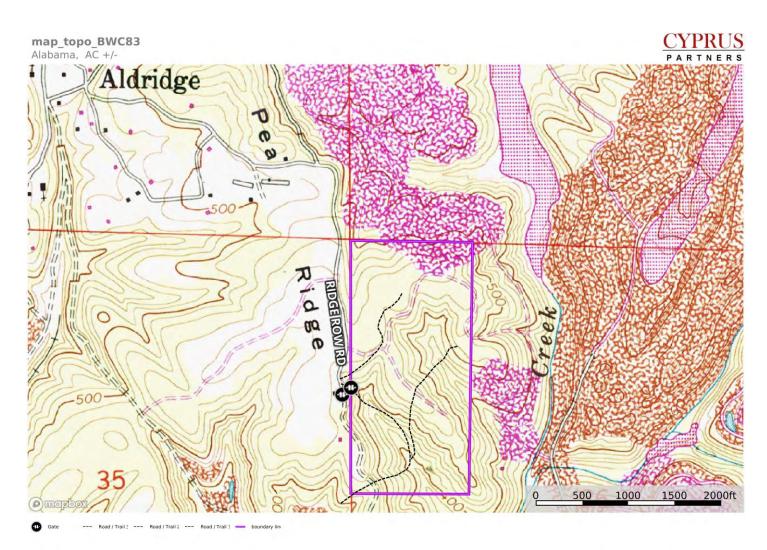

Location Map

Gate --- Road / Trail 2 --- Road / Trail 2 --- Road / Trail 2 =--

Tom Brickman P: 205-936-2160

Topographic Map (Prior to being strip mined and reclaimed)

Tom Brickman P: 205-936-2160

www.cypruspartners.com