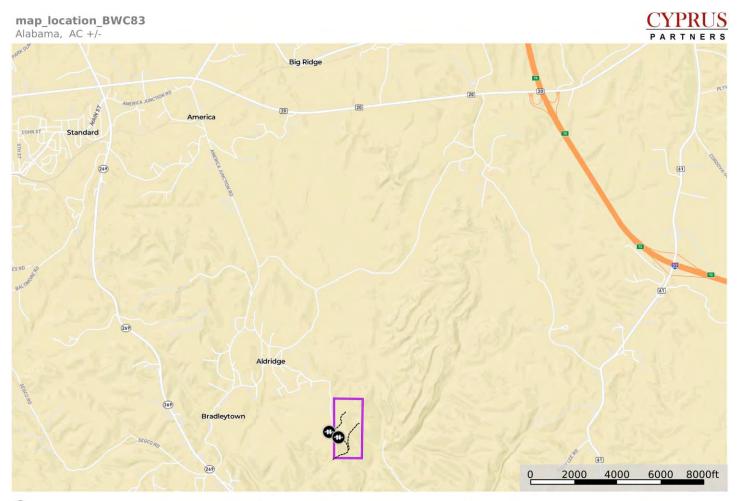

Location Map

Gate --- Road / Trail 2 --- Road / Trail 2 --- Road / Trail 2 =--

Tom Brickman P: 205-936-2160

Topographic Map (Prior to being strip mined and reclaimed)

Tom Brickman P: 205-936-2160

www.cypruspartners.com

# Land For Sale <u>83 acres</u> \$174,300

- Located in south Walker County about 4.8 miles from I-22 Exit 70 (Cordova Parrish). It is about 35 minutes from Birmingham to the property (from the intersection of I-22 and I-65)
- The property has un-deeded access from Ridge Row Rd, a paved, county-maintained road. This access is well established and its use is uncontested. A survey shows that the east right-of-way of Ridge Row Rd lays 81.5 feet west of the west line of the property.
- There is power and water on the public road
- This is an excellent property for timber production, hunting and outdoor recreation
- Significant portions of this property have been strip mined for coal and reclaimed. This may limit some intended uses. For example, health department conditions on the installation of a septic system are possible. There are risk associated with building a house on reclaimed land. You can learn more at ><u>this link</u>
- Many farmers in the area find reclaimed land makes good pasture for cattle
- The property is bordered by Alabama Power Company land (good neighbors) on 3 sides (1 mile of shared boundary) and the shared lines are painted bright red
- Mineral rights are excluded from this sale
- There are about 78 acres of 20-year old un-thinned planted pines ready for their 1<sup>st</sup> thin
- Please contact listing agent, Tom Brickman, 205-936-2160, for more info