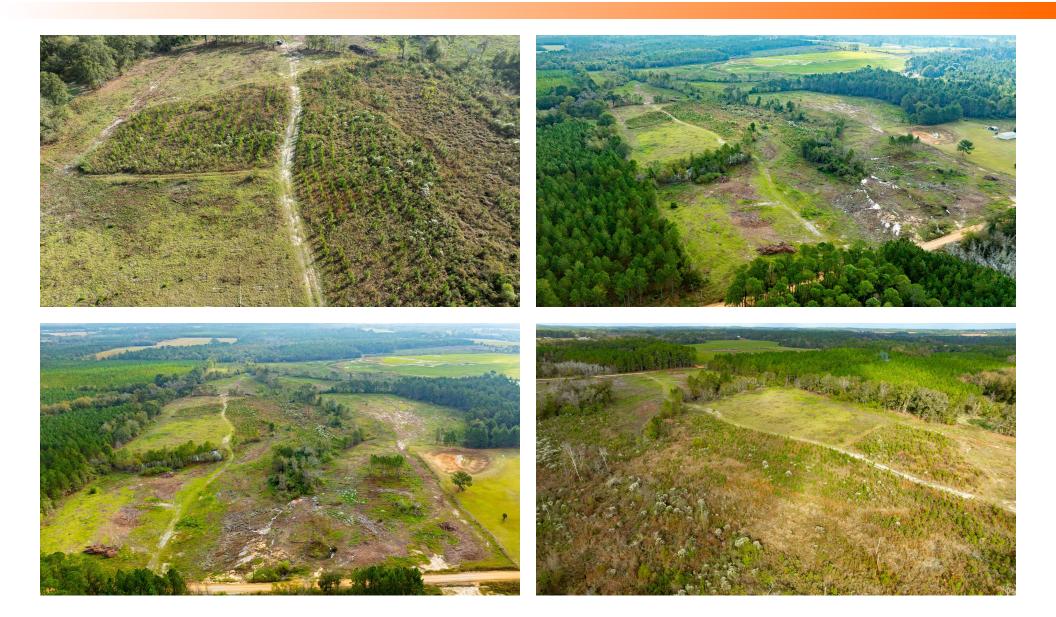

perties
- Land Investment
- Timberland

94%/6%

- Alapaha Loamy Sand
- Tifton Loamy Sand
- Cowarts Sandy Loam Fuquay Loamy Sand

AG

Cordele, Tifton, Warner Robins, Valdosta Hunting/Timber Investment

#### WAGON WHEEL FARM | WAGON WHEEL ROAD ARABI, GA 31712

#### SVN | Saunders Ralston Dantzler | Page 4

### Location





#### LOCATION & DRIVING DIRECTIONS

| Parcel: |  |
|---------|--|
| GPS:    |  |
|         |  |

**Driving Directions:** 

31.8500257, -83.6798047

• From I-75:

Take Exit 92 for Arabi. If you're heading north on I-75, turn right onto Hawpond Road. If you're heading south on I-75, turn left onto Hawpond Road. Turn left on Wagon Wheel Road



#### WAGON WHEEL FARM | WAGON WHEEL ROAD ARABI, GA 31712

#### SVN | Saunders Ralston Dantzler | Page 5



### Additional Photos





#### WAGON WHEEL FARM | WAGON WHEEL ROAD ARABI, GA 31712

#### SVN | Saunders Ralston Dantzler | Page 7



# ONE OF AMERICA'S BEST BROKERAGES

LändReport 2011-2023 AMERICA'S BEST BROKERAGES

**One of America's** 

**Best Brokerages** 

AWARDS Sponsored by The Land Repor 2022 Top Twenty National Produce APEX 2022 Top

National Producer

REALTORS® Land Institute



Most Influential Business Leaders



Largest Commercial Real Estate Brokers in Tampa Bay Inc. 5000 Regionals FLORIDA 2021

Ranked 210 on Inc. 5000 Regional List



### For more information visit www.SVNsaunders.com

#### **HEADQUARTERS**

1723 Bartow Rd Lakeland, FL 33801 863.648.1528

#### ORLANDO

605 E Robinson Street, Suite 410 Orlando, Florida 32801 386.438.5896 NORTH FLORIDA 356 NW Lake City Avenue Lake City, Florida 32055