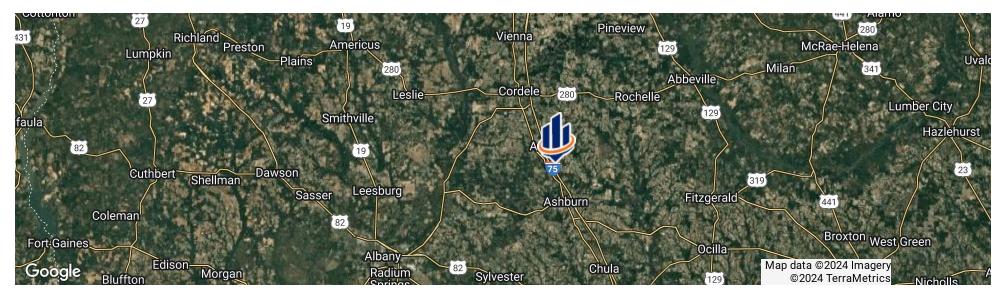

### Aerial Map

#### WAGON WHEEL FARM | WAGON WHEEL ROAD ARABI, GA 31712

SVN | Saunders Ralston Dantzler | Page 3