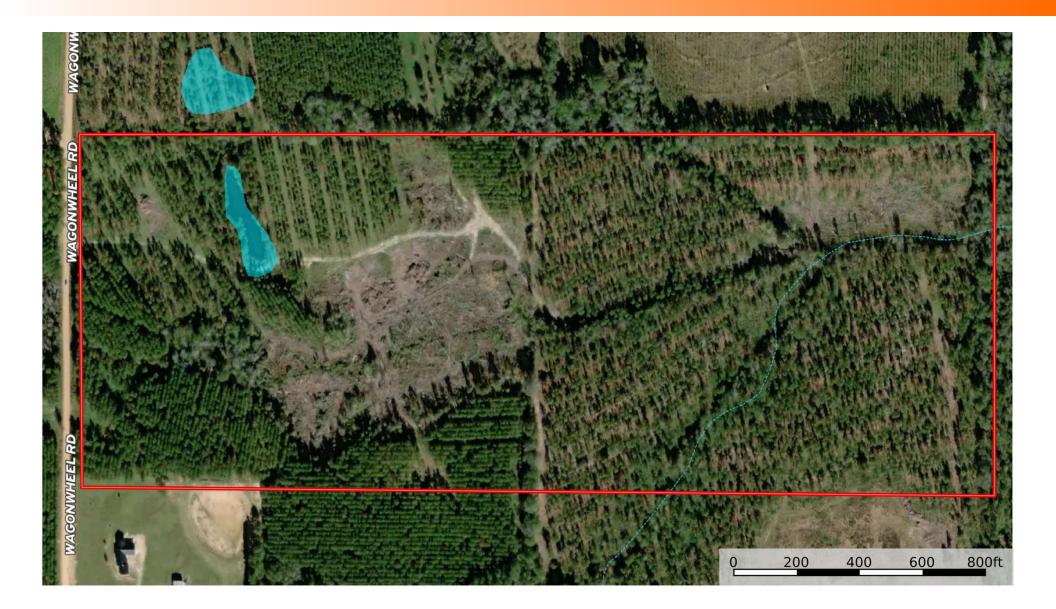

### Aerial Map

#### WAGON WHEEL FARM | WAGON WHEEL ROAD ARABI, GA 31712

SVN | Saunders Ralston Dantzler | Page 3