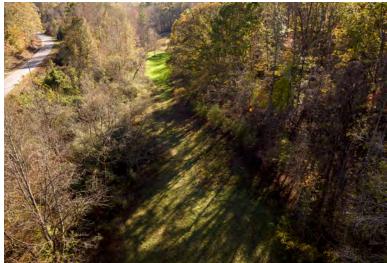

Mature hardwoods make up most of the property with the balance consisting of a +-2-acre bottom field perfect for food plots. A small creek borders the bottom field for +-1,800' further enhancing this major wildlife corridor. A second creek runs along the southwest boundary and the property includes Katoma Branch frontage on the northwest and southwest corners as well. These water features complement the existing wildlife habitat helping the deer and turkey numbers thrive.