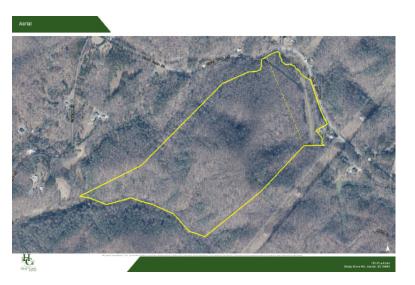

# **Map Set**

#### **Property Features**

- Pickens County Tax Map #4152-00-54-3144 & 4152-00-64-5944
- Asking Price: \$9,500Acre
- ±109.85 acres
- Small creeks run along the NE & SW boundaries with frontage along Katoma Branch at both locations
- Max elevation of 1,352' with 360-degree views
- ±4 acre knoll with level topo at the highest point elevation
- ±2 acre bottom field
- ±710' frontage on Shady Grove Road
- 45 minutes from downtown Greenville
- 30 minutes from Clemson University
- Excellent deer and turkey population
- Surveys available upon request