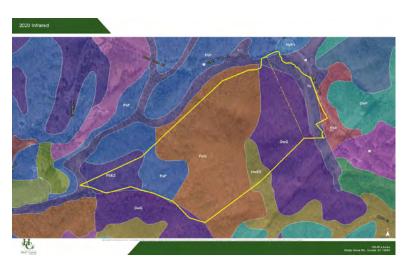

# **Map Set**

#### **Shady Grove Road | Pickens, SC 29685**

Mature hardwoods make up most of the property with the balance consisting of a +-2-acre bottom field perfect for food plots. A small creek borders the bottom field for +-1,800' further enhancing this major wildlife corridor. A second creek runs along the southwest boundary and the property includes Katoma Branch frontage on the northwest and southwest corners as well. These water features complement the existing wildlife habitat helping the deer and turkey numbers thrive.