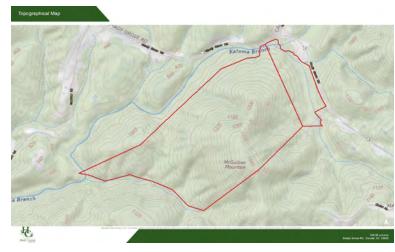

# **Map Set**

#### **Shady Grove Road | Pickens, SC 29685**

### **Property Description**

Shady Grove Road | Pickens, SC 29685

The McGullion Mountain tract presents a unique opportunity to own 109.85 acres in one of the most beautiful areas of upstate South Carolina. The peak of the property is truly stunning. A 1+ acre knoll with level topography sits at the highest point of elevation (1,352') and offers a future homesite offering 360-degree views of Lake Keowee and the surrounding Blue Ridge range. The steepness of the northeast face of McGullion mountain is very manageable and establishing a road to the peak appears quite feasible.