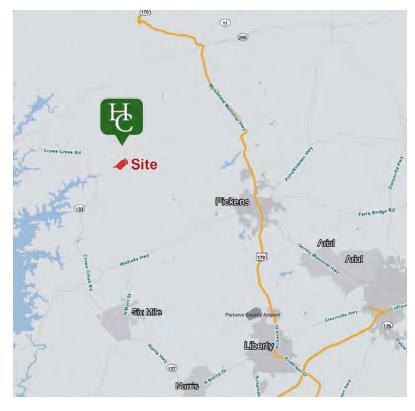

#### **McGullion Mountain Tract**

Shady Grove Road | Pickens, SC 29685





#### **Property Features**

- Pickens County Tax Map #4152-00-54-3144 & 4152-00-64-5944
- Asking Price: \$9,500Acre
- ±109.85 acres
- Small creeks run along the NE & SW boundaries with frontage along Katoma Branch at both locations
- Max elevation of 1,352' with 360-degree views
- ±4 acre knoll with level topo at the highest point elevation
- ±2 acre bottom field
- ±710' frontage on Shady Grove Road
- 45 minutes from downtown Greenville
- 30 minutes from Clemson University
- Excellent deer and turkey population
- Surveys available upon request



### **Property Description**

Shady Grove Road | Pickens, SC 29685



The McGullion Mountain tract presents a unique opportunity to own 109.85 acres in one of the most beautiful areas of upstate South Carolina. The peak of the property is truly stunning. A 1+ acre knoll with level topography sits at the highest point of elevation (1,352') and offers a future homesite offering 360-degree views of Lake Keowee and the surrounding Blue Ridge range. The steepness of the northeast face of McGullion mountain is very manageable and establishing a road to the peak appears quite feasible.

Mature hardwoods make up most of the property with the balance consisting of a +-2-acre bottom field perfect for food plots. A small creek borders the bottom field for +-1,800' further enhancing this major wildl