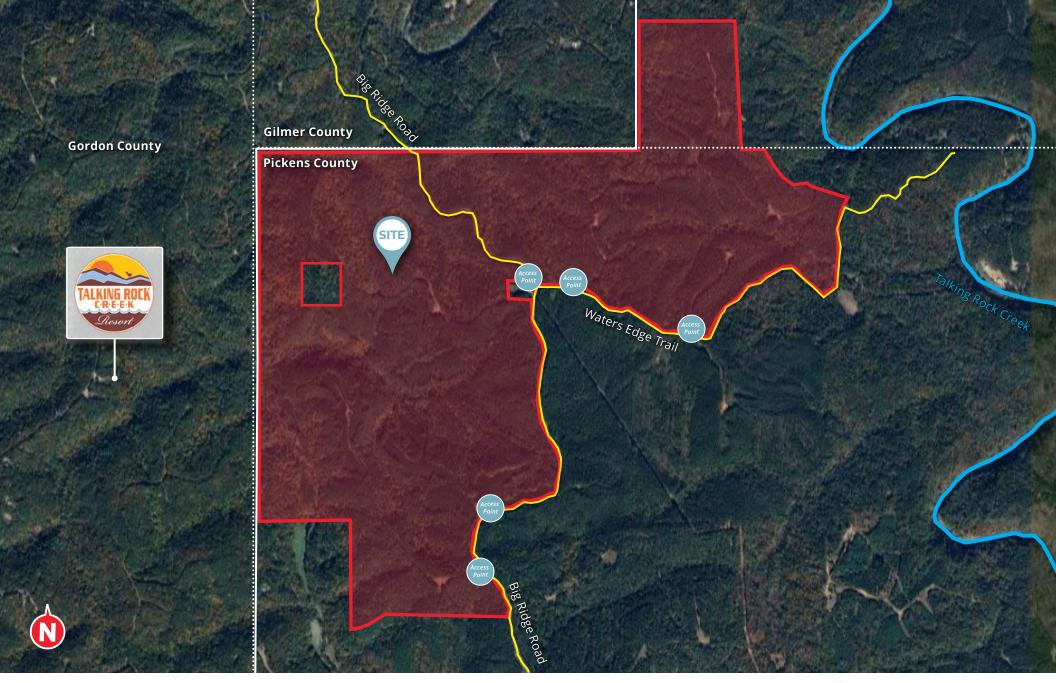

### **OPPORTUNITY**

Macallan Real Estate is pleased to present for sale the Hightower Tract, 708.5 acres of beautiful timber and recreational land in the Blue Ridge Mountains, just north of Jasper. One of the largest parcels in Pickens County, this property lies in the far Northwest corner of Pickens County and straddles Gilmer County on the North end.

The Hightower Tract offers over 1.5 miles of paved road frontage on Big Ridge Road and several potential homesites with long-range views. Multiple access points and a maintained trail system throughout provide easy access to even the most remote parts of the property. The rolling topography is covered with a mixture of upland pine plantations and hardwood bottoms. The timber has been meticulously managed and presents the opportunity for future timber revenues.

### **PROPERTY FEATURES**

- 708.5 +/- Acres
- Zoned Rural Residential in Pickens County
- Well Managed Timber Inventory
- Borders the Talking Rock Creek Resort
- Beautiful Rolling Topography
- Over 1.5 Miles of Paved Public Road Frontage
- Multiple Access Points
- Multiple Potential Homesites
- Fiber Internet Connectivity
- Long-Range Views
- · Owner Will Subdivide