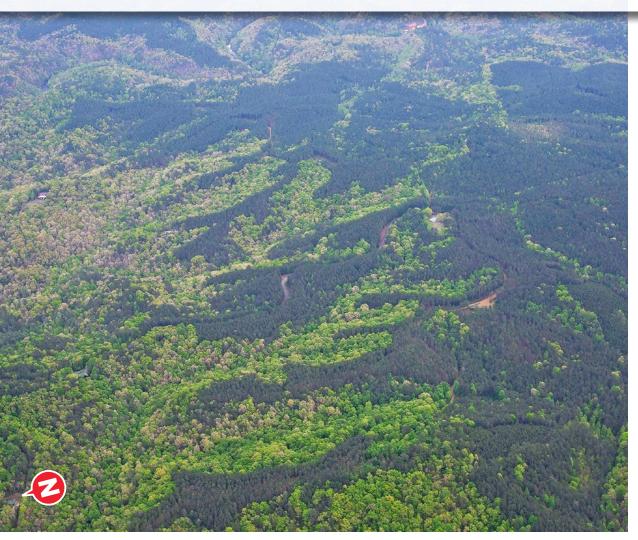

The Hightower Tract offers over 1.5 miles of paved road frontage on Big Ridge Road and several potential homesites with long-range views. Multiple access points and a maintained trail system throughout provide easy access to even the most remote parts of the property. The rolling topography is covered with a mixture of upland pine plantations and hardwood bottoms. The timber has been meticulously managed and presents the opportunity for future timber revenues.