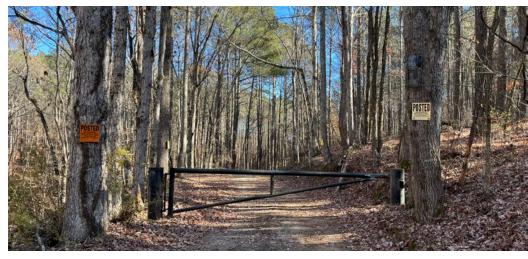

The Hightower Tract offers over 1.5 miles of paved road frontage on Big Ridge Road and several potential homesites with long-range views. Multiple access points and a maintained trail system throughout provide easy access to even the most remote parts of the property. The rolling topography is covered with a mixture of upland pine plantations and hardwood bottoms. The timber has been meticulously managed and presents the opportunity for future timber revenues.

### **PROPERTY FEATURES**

- 708.5 +/- Acres
- Zoned Rural Residential in Pickens County
- Well Managed Timber Inventory
- Borders the Talking Rock Creek Resort
- Beautiful Rolling Topography
- Over 1.5 Miles of Paved Public Road Frontage
- Multiple Access Points
- Multiple Potential Homesites
- Fiber Internet Connectivity
- Long-Range Views
- · Owner Will Subdivide