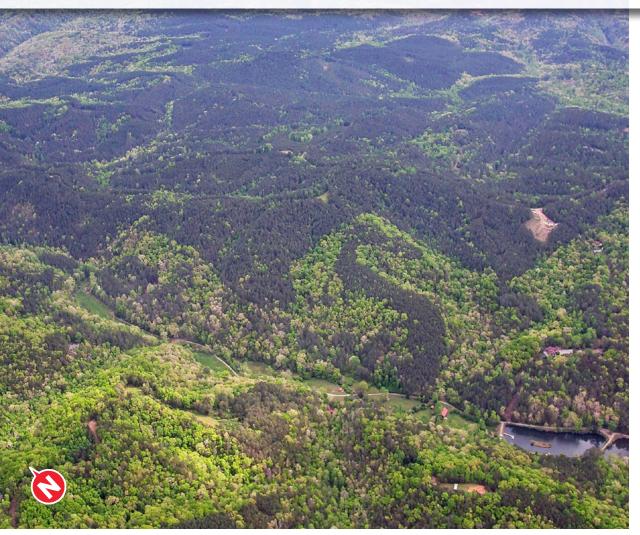

The Hightower Tract offers over 1.5 miles of paved road frontage on Big Ridge Road and several potential homesites with long-range views. Multiple access points and a maintained trail system throughout provide easy access to even the most remote parts of the property. The rolling topography is covered with a mixture of upland pine plantations and hardwood bottoms. The timber has been meticulously managed and presents the opportunity for future timber revenues.