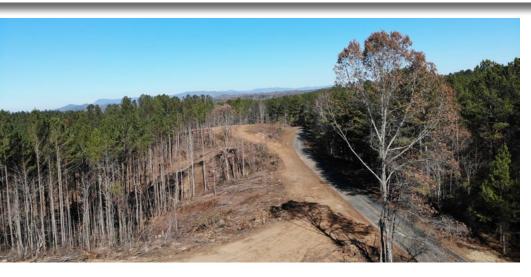

### **OPPORTUNITY**

Macallan Real Estate is pleased to present for sale the Hightower Tract, 708.5 acres of beautiful timber and recreational land in the Blue Ridge Mountains, just north of Jasper. One of the largest parcels in Pickens County, this property lies in the far Northwest corner of Pickens County and straddles Gilmer County on the North end.

The Hightower Tract offers over 1.5 miles of paved road frontage on Big Ridge Road and several potential homesites with long-range views. Multiple access points and a maintained trail system throughout provide easy access to even the most remote parts of the property. The rolling topography is covered with a mixture of upland pine plantations and hardwood bottoms. The timber has been meticulously managed and presents the opportunity for future timber revenues.

### **PROPERTY FEATURES**

- 708.5 +/- Acres
- Zoned Rural Residential in Pickens County
- Well Managed Timber Inventory
- Borders the Talking Rock Creek Resort
- Beautiful Rolling Topography
- Over 1.5 Miles of Paved Public Road Frontage
- Multiple Access Points
- Multiple Potential Homesites
- Fiber Internet Connectivity
- Long-Range Views
- · Owner Will Subdivide