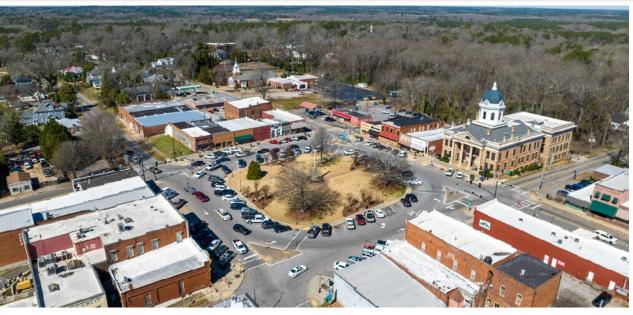

### **AREA OVERVIEW | JASPER**

Nicknamed "The First Mountain City," Jasper was founded in 1853 and serves as the largest city and county seat of Pickens County. It's known as the marble capital of Georgia due to the large amount of natural marble deposits in the area. In addition to the many other festivals and events around the town, Jasper's annual Marble Festival attracts visitors from all over the United States. The charming downtown features multiple shops, breweries, and dining options.

Just 50 miles north of Atlanta, Jasper's allure has fueled steady residential growth in recent years. Jasper is intersected by Highway 515 and has attracted many national retailers to its highway corridor.