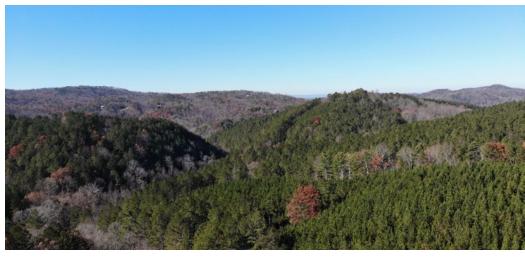

### **OPPORTUNITY**

Macallan Real Estate is pleased to present for sale the Hightower Tract, 708.5 acres of beautiful timber and recreational land in the Blue Ridge Mountains, just north of Jasper. One of the largest parcels in Pickens County, this property lies in the far Northwest corner of Pickens County and straddles Gilmer County on the North end.

The Hightower Tract offers over 1.5 miles of paved road frontage on Big Ridge Road and several potential homesites with long-range views. Multiple access points and a maintained trail system throughout provide easy access to even the most remote parts of the property. The rolling topography is covered with a mixture of upland pine plantations and hardwood bottoms. The timber has been meticulously managed and presents the opportunity for future timber revenues.

### **PROPERTY FEATURES**

- 708.5 +/- Acres
- Zoned Rural Residential in Pickens County
- Well Managed Timber Inventory
- Borders the Talking Rock Creek Resort
- Beautiful Rolling Topography
- Over 1.5 Miles of Paved Public Road Frontage
- Multiple Access Points
- Multiple Potential Homesites
- Fiber Internet Connectivity
- Long-Range Views
- · Owner Will Subdivide