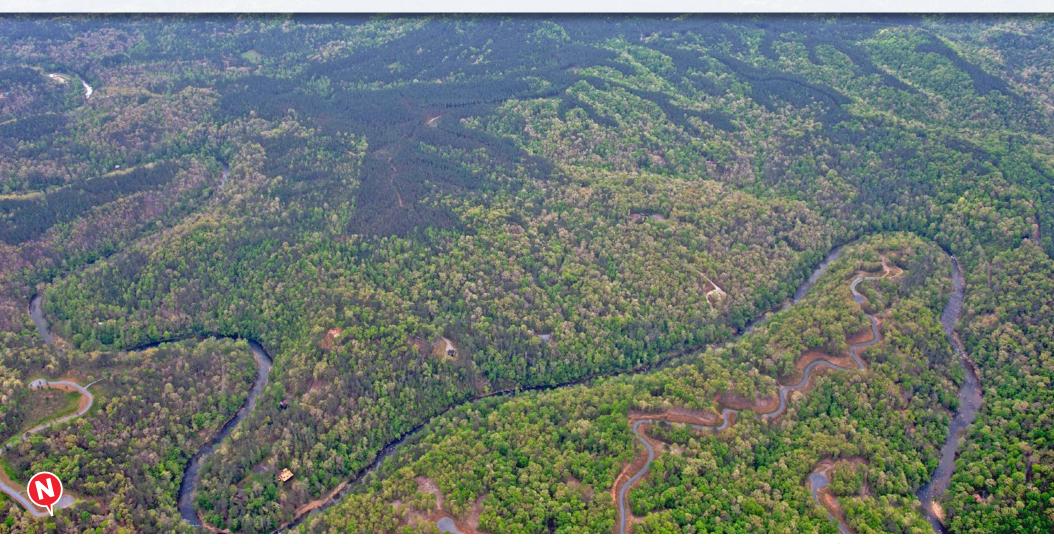

### **OPPORTUNITY**

Macallan Real Estate is pleased to present for sale the Hightower Tract, 708.5 acres of beautiful timber and recreational land in the Blue Ridge Mountains, just north of Jasper. One of the largest parcels in Pickens County, this property lies in the far Northwest corner of Pickens County and straddles Gilmer County on the North end.

The Hightower Tract offers over 1.5 miles of paved road frontage on Big Ridge Road and several potential homesites with long-range views. Multiple access points and a maintained trail system throughout provide easy access to even the most remote parts of the property. The rolling topography is covered with a mixture of upland pine plantations and hardwood bottoms. The timber has been meticulously managed and presents the opportunity for future timber revenues.

### **PROPERTY FEATURES**

- 708.5 +/- Acres
- Zoned Rural Residential in Pickens County
- Well Managed Timber Inventory
- Borders the Talking Rock Creek Resort
- Beautiful Rolling Topography
- Over 1.5 Miles of Paved Public Road Frontage
- Multiple Access Points
- Multiple Potential Homesites
- Fiber Internet Connectivity
- Long-Range Views
- · Owner Will Subdivide