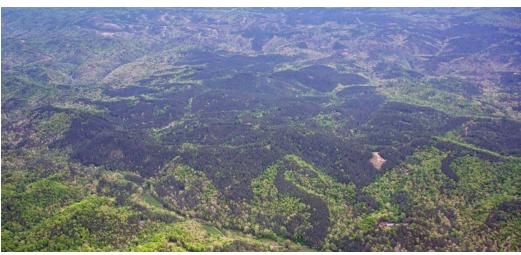

### **OPPORTUNITY**

Macallan Real Estate is pleased to present for sale the Hightower Tract, 708.5 acres of beautiful timber and recreational land in the Blue Ridge Mountains, just north of Jasper. One of the largest parcels in Pickens County, this property lies in the far Northwest corner of Pickens County and straddles Gilmer County on the North end.

The Hightower Tract offers over 1.5 miles of paved road frontage on Big Ridge Road and several potential homesites with long-range views. Multiple access points and a maintained trail system throughout provide easy access to even the most remote parts of the property. The rolling topography is covered with a mixture of upland pine plantations and hardwood bottoms. The timber has been meticulously managed and presents the opportunity for future timber revenues.

### **PROPERTY FEATURES**

- 708.5 +/- Acres
- Zoned Rural Residential in Pickens County
- Well Managed Timber Inventory
- Borders the Talking Rock Creek Resort
- Beautiful Rolling Topography
- Over 1.5 Miles of Paved Public Road Frontage
- Multiple Access Points
- Multiple Potential Homesites
- Fiber Internet Connectivity
- Long-Range Views
- · Owner Will Subdivide