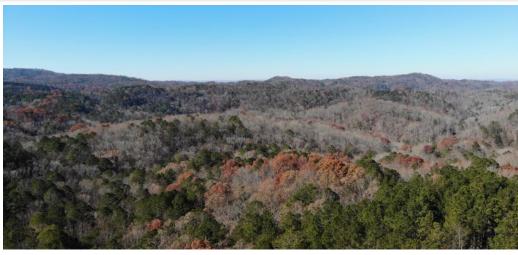

### **OPPORTUNITY**

Macallan Real Estate is pleased to present for sale the Hightower Tract, 708.5 acres of beautiful timber and recreational land in the Blue Ridge Mountains, just north of Jasper. One of the largest parcels in Pickens County, this property lies in the far Northwest corner of Pickens County and straddles Gilmer County on the North end.

The Hightower Tract offers over 1.5 miles of paved road frontage on Big Ridge Road and several potential homesites with long-range views. Multiple access points and a maintained trail system throughout provide easy access to even the most remote parts of the property. The rolling topography is covered with a mixture of upland pine plantations and hardwood bottoms. The timber has been meticulously managed and presents the opportunity for future timber revenues.

### **PROPERTY FEATURES**

- 708.5 +/- Acres
- Zoned Rural Residential in Pickens County
- Well Managed Timber Inventory
- Borders the Talking Rock Creek Resort
- Beautiful Rolling Topography
- Over 1.5 Miles of Paved Public Road Frontage
- Multiple Access Points
- Multiple Potential Homesites
- Fiber Internet Connectivity
- Long-Range Views
- · Owner Will Subdivide