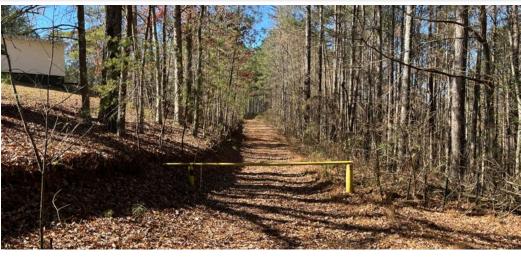

The Hightower Tract offers over 1.5 miles of paved road frontage on Big Ridge Road and several potential homesites with long-range views. Multiple access points and a maintained trail system throughout provide easy access to even the most remote parts of the property. The rolling topography is covered with a mixture of upland pine plantations and hardwood bottoms. The timber has been meticulously managed and presents the opportunity for future timber revenues.