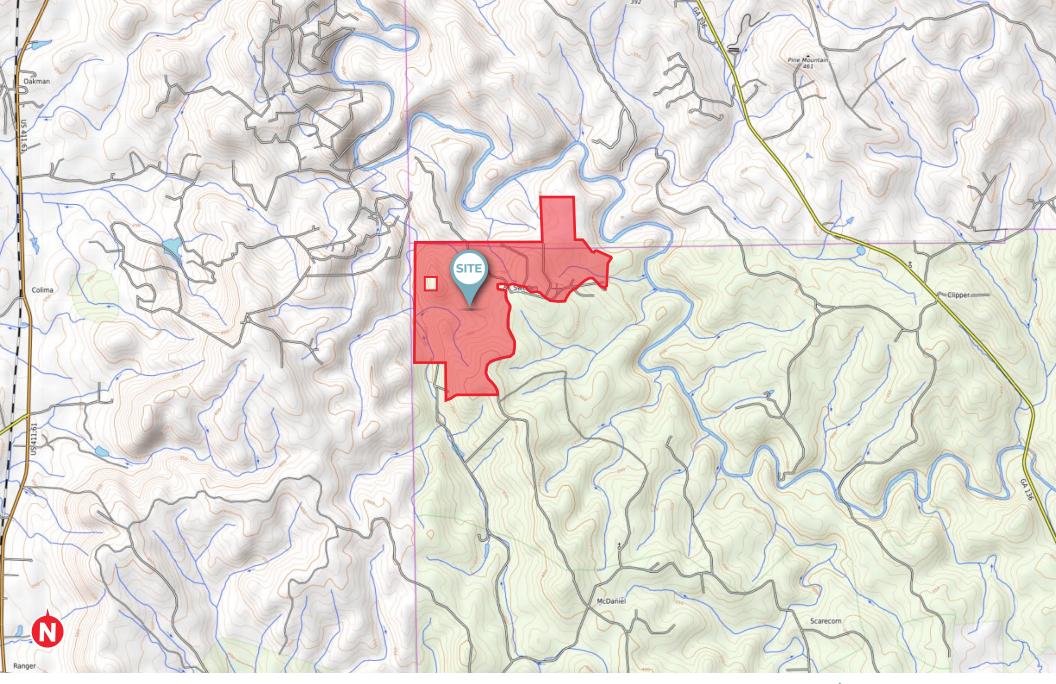

### **OPPORTUNITY**

Macallan Real Estate is pleased to present for sale the Hightower Tract, 708.5 acres of beautiful timber and recreational land in the Blue Ridge Mountains, just north of Jasper. One of the largest parcels in Pickens County, this property lies in the far Northwest corner of Pickens County and straddles Gilmer County on the North end.

The Hightower Tract offers over 1.5 miles of paved road frontage on Big Ridge Road and several potential homesites with long-range views. Multiple access points and a maintained trail system throughout provide easy access to even the most remote parts of the property. The rolling topography is covered with a mixture of upland pine plantations and hardwood bottoms. The timber has been meticulously managed and presents the opportunity for future timber revenues.

### **PROPERTY FEATURES**

- 708.5 +/- Acres
- Zoned Rural Residential in Pickens County
- Well Managed Timber Inventory
- Borders the Talking Rock Creek Resort
- Beautiful Rolling Topography
- Over 1.5 Miles of Paved Public Road Frontage
- Multiple Access Points
- Multiple Potential Homesites
- Fiber Internet Connectivity
- Long-Range Views
- · Owner Will Subdivide