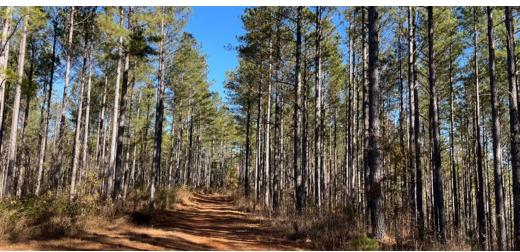

The Hightower Tract offers over 1.5 miles of paved road frontage on Big Ridge Road and several potential homesites with long-range views. Multiple access points and a maintained trail system throughout provide easy access to even the most remote parts of the property. The rolling topography is covered with a mixture of upland pine plantations and hardwood bottoms. The timber has been meticulously managed and presents the opportunity for future timber revenues.

### **PROPERTY FEATURES**

- 708.5 +/- Acres
- Zoned Rural Residential in Pickens County
- Well Managed Timber Inventory
- Borders the Talking Rock Creek Resort
- Beautiful Rolling Topography
- Over 1.5 Miles of Paved Public Road Frontage
- Multiple Access Points
- Multiple Potential Homesites
- Fiber Internet Connectivity
- Long-Range Views
- · Owner Will Subdivide