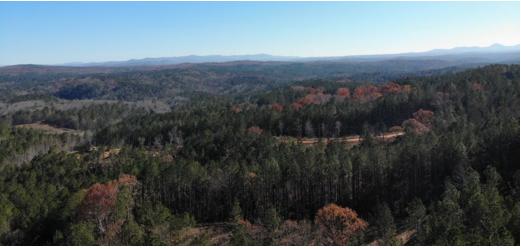

### **OPPORTUNITY**

Macallan Real Estate is pleased to present for sale the Hightower Tract, 708.5 acres of beautiful timber and recreational land in the Blue Ridge Mountains, just north of Jasper. One of the largest parcels in Pickens County, this property lies in the far Northwest corner of Pickens County and straddles Gilmer County on the North end.

The Hightower Tract offers over 1.5 miles of paved road frontage on Big Ridge Road and several potential homesites with long-range views. Multiple access points and a maintained trail system throughout provide easy access to even the most remote parts of the property. The rolling topography is covered with a mixture of upland pine plantations and hardwood bottoms. The timber has been meticulously managed and presents the opportunity for future timber revenues.

### **PROPERTY FEATURES**

- 708.5 +/- Acres
- Zoned Rural Residential in Pickens County
- Well Managed Timber Inventory
- Borders the Talking Rock Creek Resort
- Beautiful Rolling Topography
- Over 1.5 Miles of Paved Public Road Frontage
- Multiple Access Points
- Multiple Potential Homesites
- Fiber Internet Connectivity
- Long-Range Views
- · Owner Will Subdivide