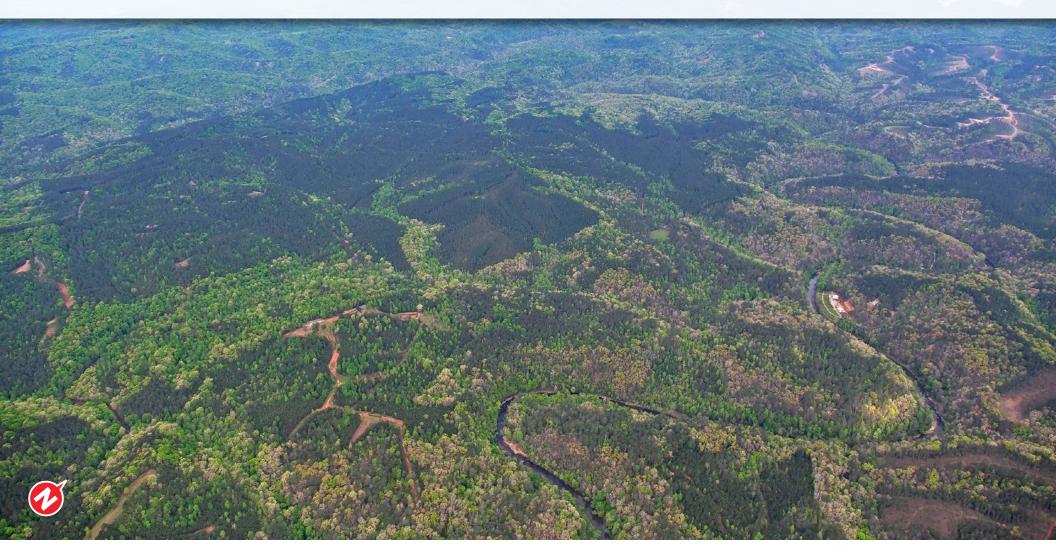

### **OPPORTUNITY**

Macallan Real Estate is pleased to present for sale the Hightower Tract, 708.5 acres of beautiful timber and recreational land in the Blue Ridge Mountains, just north of Jasper. One of the largest parcels in Pickens County, this property lies in the far Northwest corner of Pickens County and straddles Gilmer County on the North end.

The Hightower Tract offers over 1.5 miles of paved road frontage on Big Ridge Road and several potential homesites with long-range views. Multiple access points and a maintained trail system throughout provide easy access to even the most remote parts of the property. The rolling topography is covered with a mixture of upland pine plantations and hardwood bottoms. The timber has been meticulously managed and presents the opportunity for future timber revenues.