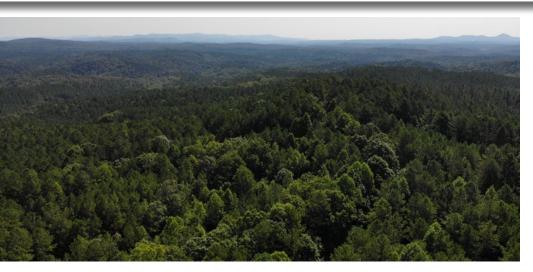

### **OPPORTUNITY**

Macallan Real Estate is pleased to present for sale the Hightower Tract, 708.5 acres of beautiful timber and recreational land in the Blue Ridge Mountains, just north of Jasper. One of the largest parcels in Pickens County, this property lies in the far Northwest corner of Pickens County and straddles Gilmer County on the North end.

The Hightower Tract offers over 1.5 miles of paved road frontage on Big Ridge Road and several potential homesites with long-range views. Multiple access points and a maintained trail system throughout provide easy access to even the most remote parts of the property. The rolling topography is covered with a mixture of upland pine plantations and hardwood bottoms. The timber has been meticulously managed and presents the opportunity for future timber revenues.