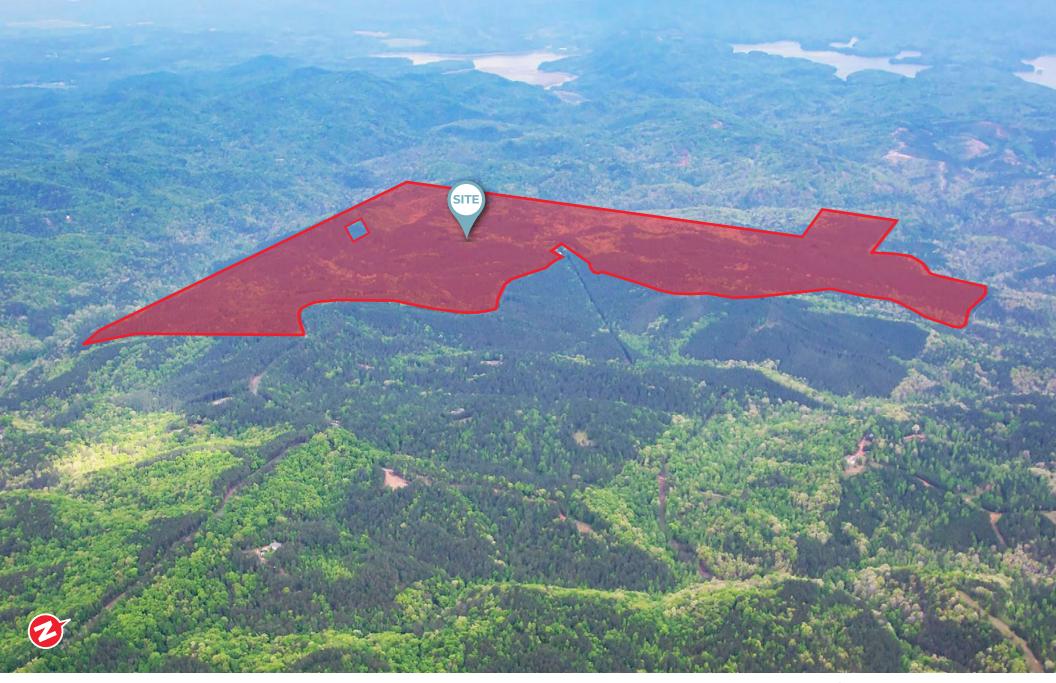

708.5 +/- ACRES | TIMBER/RECREATIONAL LAND

### **OPPORTUNITY**

Macallan Real Estate is pleased to present for sale the Hightower Tract, 708.5 acres of beautiful timber and recreational land in the Blue Ridge Mountains, just north of Jasper. One of the largest parcels in Pickens County, this property lies in the far Northwest corner of Pickens County and straddles Gilmer County on the North end.

The Hightower Tract offers over 1.5 miles of paved road frontage on Big Ridge Road and several potential homesites with long-range views. Multiple access points and a maintained trail system throughout provide easy access to even the most remote parts of the property. The rolling topography is covered with a mixture of upland pine plantations and hardwood bottoms. The timber has been meticulously managed and presents the opportunity for future timber revenues.

### **PROPERTY FEATURES**

- 708.5 +/- Acres
- Zoned Rural Residential in Pickens County
- Well Managed Timber Inventory
- Borders the Talking Rock Creek Resort
- Beautiful Rolling Topography
- Over 1.5 Miles of Paved Public Road Frontage
- Multiple Access Points
- Multiple Potential Homesites
- Fiber Internet Connectivity
- Long-Range Views
- · Owner Will Subdivide