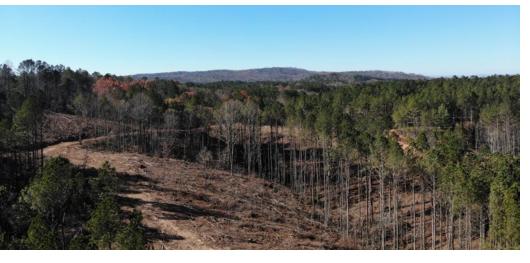

### **OPPORTUNITY**

Macallan Real Estate is pleased to present for sale the Hightower Tract, 708.5 acres of beautiful timber and recreational land in the Blue Ridge Mountains, just north of Jasper. One of the largest parcels in Pickens County, this property lies in the far Northwest corner of Pickens County and straddles Gilmer County on the North end.

The Hightower Tract offers over 1.5 miles of paved road frontage on Big Ridge Road and several potential homesites with long-range views. Multiple access points and a maintained trail system throughout provide easy access to even the most remote parts of the property. The rolling topography is covered with a mixture of upland pine plantations and hardwood bottoms. The timber has been meticulously managed and presents the opportunity for future timber revenues.

### **PROPERTY FEATURES**

- 708.5 +/- Acres
- Zoned Rural Residential in Pickens County
- Well Managed Timber Inventory
- Borders the Talking Rock Creek Resort
- Beautiful Rolling Topography
- Over 1.5 Miles of Paved Public Road Frontage
- Multiple Access Points
- Multiple Potential Homesites
- Fiber Internet Connectivity
- Long-Range Views
- · Owner Will Subdivide