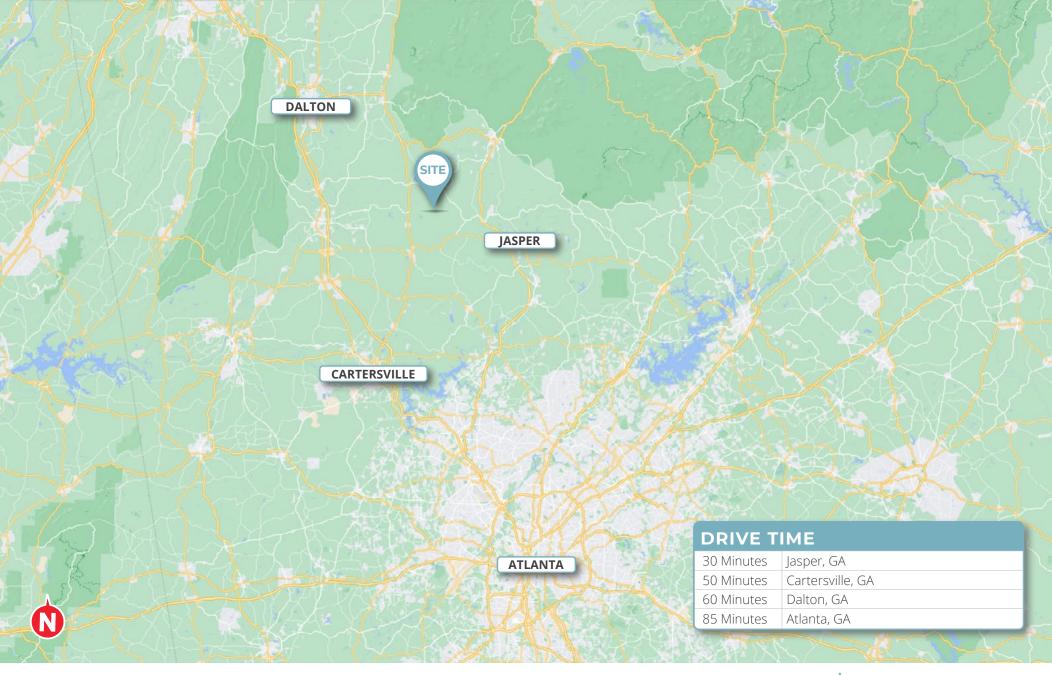

Just 50 miles north of Atlanta, Jasper's allure has fueled steady residential growth in recent years. Jasper is intersected by Highway 515 and has attracted many national retailers to its highway corridor.