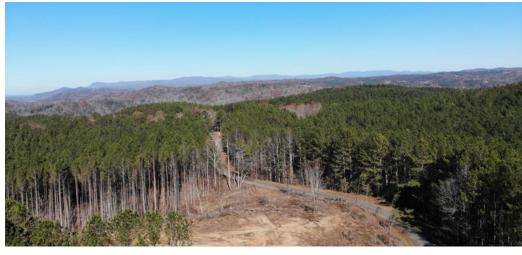

### **OPPORTUNITY**

Macallan Real Estate is pleased to present for sale the Hightower Tract, 708.5 acres of beautiful timber and recreational land in the Blue Ridge Mountains, just north of Jasper. One of the largest parcels in Pickens County, this property lies in the far Northwest corner of Pickens County and straddles Gilmer County on the North end.

The Hightower Tract offers over 1.5 miles of paved road frontage on Big Ridge Road and several potential homesites with long-range views. Multiple access points and a maintained trail system throughout provide easy access to even the most remote parts of the property. The rolling topography is covered with a mixture of upland pine plantations and hardwood bottoms. The timber has been meticulously managed and presents the opportunity for future timber revenues.

### **PROPERTY FEATURES**

- 708.5 +/- Acres
- Zoned Rural Residential in Pickens County
- Well Managed Timber Inventory
- Borders the Talking Rock Creek Resort
- Beautiful Rolling Topography
- Over 1.5 Miles of Paved Public Road Frontage
- Multiple Access Points
- Multiple Potential Homesites
- Fiber Internet Connectivity
- Long-Range Views
- · Owner Will Subdivide