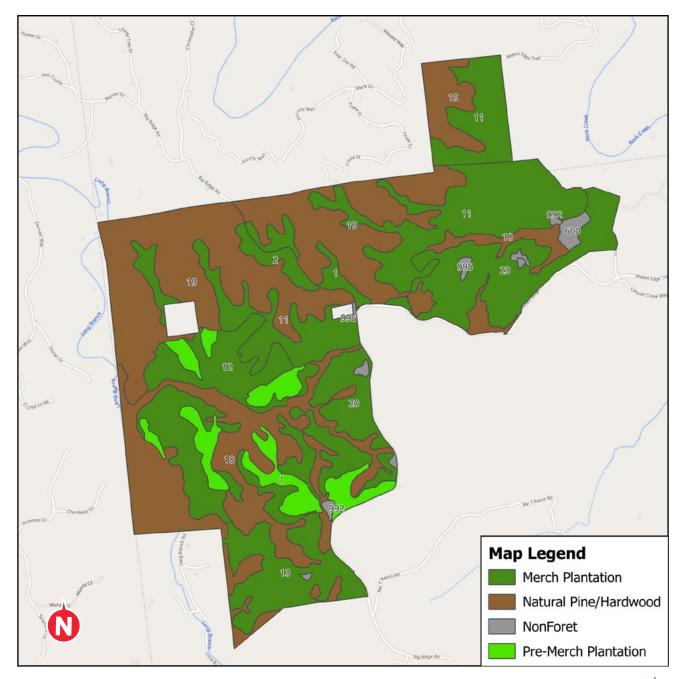

The Hightower Tract offers over 1.5 miles of paved road frontage on Big Ridge Road and several potential homesites with long-range views. Multiple access points and a maintained trail system throughout provide easy access to even the most remote parts of the property. The rolling topography is covered with a mixture of upland pine plantations and hardwood bottoms. The timber has been meticulously managed and presents the opportunity for future timber revenues.

### **PROPERTY FEATURES**

- 708.5 +/- Acres
- Zoned Rural Residential in Pickens County
- Well Managed Timber Inventory
- Borders the Talking Rock Creek Resort
- Beautiful Rolling Topography
- Over 1.5 Miles of Paved Public Road Frontage
- Multiple Access Points
- Multiple Potential Homesites
- Fiber Internet Connectivity
- Long-Range Views
- · Owner Will Subdivide