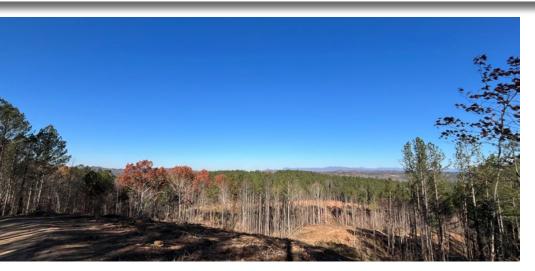

The Hightower Tract offers over 1.5 miles of paved road frontage on Big Ridge Road and several potential homesites with long-range views. Multiple access points and a maintained trail system throughout provide easy access to even the most remote parts of the property. The rolling topography is covered with a mixture of upland pine plantations and hardwood bottoms. The timber has been meticulously managed and presents the opportunity for future timber revenues.