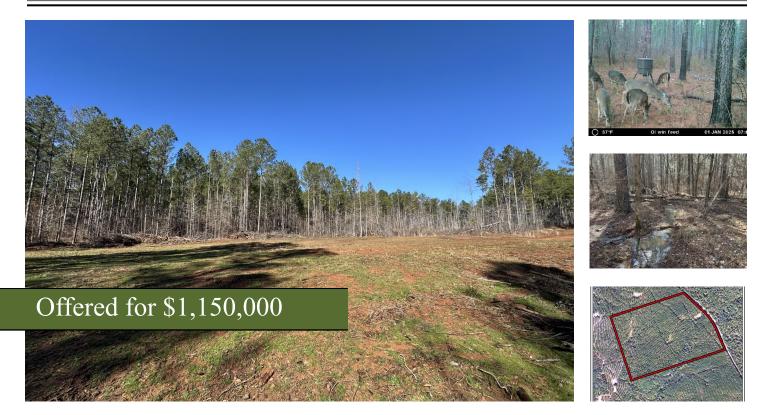

## +/- 100 Acres | Farmington Road | Greene County, GA | 30677

Southern Land Exchange is proud to present Farmington Pines, a 100 acre tract in Greene County. Location, Location, Location - the property is only 20 minutes from Watkinsville, GA! This beautiful recreational tract consists of 25+ year old planted pines. There is already a good internal trail system perfect for navigating the property. Additionally, there is an excellent future pond site that has already been engineered by Carter Engineering. The property is abundant in wildlife with deer and turkey! Looking to build your dream house, well there's plenty of buildable acreage for that! For information or to schedule a tour, please call Travis Ebbert at 706-614-8840.