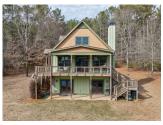

## +/- 112 Acres | 785 Wolfskin Road | Oglethorpe County, GA | 30619

Southern Land Exchange is proud to present Wolfskin Retreat in Oglethorpe County. This 112 acre retreat offers country living at it's finest. As you make your way down the nearly mile long private drive, you notice the ocean of 30 year old pines standing strong in every direction. As you reach the bottom of the drive, you will dead end into the perfectly placed 2,044 sqft home overlooking a beautiful  $\pm$ 0 acre stocked pond. It's a picture perfect view that will never grow old and only gets sweeter with time! This three story home is a 3 bed / 3 bath with all the creature comforts to call home or to use as a luxury hunting lodge! Call Travis Ebbert at 706-614-8840 for more information and to schedule a time to tour this amazing property.