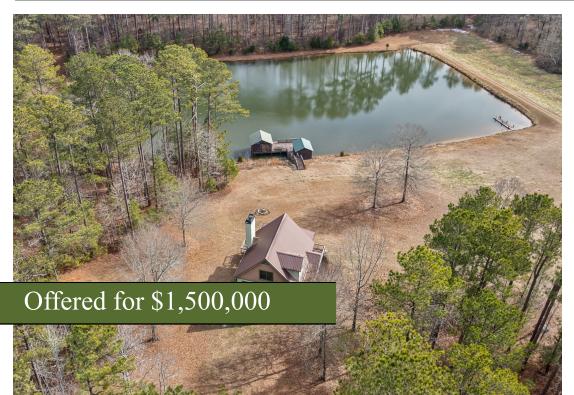

## Wolfskin Retreat

## +/- 112 Acres | 785 Wolfskin Road | Oglethorpe County, GA | 30619

Southern Land Exchange is proud to present Wolfskin Retreat in Oglethorpe County. This 112 acre retreat offers country living at it's finest. As you make your way down the nearly mile long private drive, you notice the ocean of 30 year old pines standing strong in every direction. As you reach the bottom of the drive, you will dead end into the perfectly placed 2,044 sqft home overlooking a beautiful  $\pm$ 0 acre stocked pond. It's a picture perfect view that will never grow old and only gets sweeter with time! This three story home is a 3 bed / 3 bath with all the creature comforts to call home or to use as a luxury hunting lodge! Call Travis Ebbert at 706-614-8840 for more information and to schedule a time to tour this amazing property.