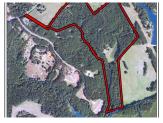

## +/- 112 Acres | 785 Wolfskin Road | Oglethorpe County, GA | 30619

Southern Land Exchange is proud to present Wolfskin Retreat in Oglethorpe County. This 112 acre retreat offers country living at it's finest. As you make your way down the nearly mile long private drive, you notice the ocean of 30 year old pines standing strong in every direction. As you reach the bottom of the drive, you will dead end into the perfectly placed 2,044 sqft home overlooking a beautiful  $\pm$ 0 acre stocked pond. It's a picture perfect view that will never grow old and only gets sweeter with time! This three story home is a 3 bed / 3 bath with all the creature comforts to call home or to use as a luxury hunting lodge! Call Travis Ebbert at 706-614-8840 for more information and to schedule a time to tour this amazing property.