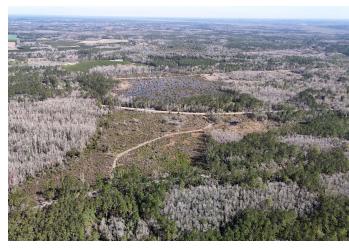

Located on Aucilla Rd in Monticello, FL, this versatile AG-5 property offers endless potential for residential, agricultural, and recreational use. The upland portion has been cleared, making it ideal for a homesite or multiple residences, with zoning allowing one unit per five acres and options for family transfers under county guidelines.

For those looking to enjoy North Florida's natural beauty, this property is a haven for wildlife, including deer and turkey. Additional permitted uses include agriculture, outdoor recreation, and select commercial opportunities, with clustering options available to maximize usable land while preserving wetlands and flood-prone areas.

Conveniently located:

- ◆ 1 mile from Aucilla Christian Academy
- ♦ 6 miles from downtown Monticello
- ♦ 6 miles from Highway 19 & I-10, providing easy access to Tallahassee and surrounding areas

Whether you're looking to build, invest, or simply enjoy the land, this property offers flexibility, opportunity, and long-term value in one of North Florida's most desirable rural settings.

## SPECIFICATIONS & FEATURES

| Land Types:                           | Hunting & Recreation Properties                                                                      |
|---------------------------------------|------------------------------------------------------------------------------------------------------|
|                                       | Land Investment                                                                                      |
|                                       | Timberland                                                                                           |
| Uplands / Wetlands:                   | 35± Upland Acres (49%) / 36 ±<br>Wetland Acres (51%)                                                 |
| Soil Types:                           | Albany; Plummer; Leefield;<br>Surrency                                                               |
| Zoning / FLU:                         | AGRI-05 (1 D.U. / 5 Acres)                                                                           |
| Road Frontage:                        | 1700 ± Feet on Aucilla Road                                                                          |
| Nearest Point of Interest:            | Monticello - 6 ± Miles<br>Greenville - 9 ± Miles<br>Madison - 22 ± Miles<br>Tallahassee - 28 ± Miles |
| Current Use:                          | Timber & Recreation                                                                                  |
| Potential Recreational / Alt<br>Uses: | Homesites                                                                                            |
| Land Cover:                           | Cleared Land (36 ± Acres);<br>Mixed Wetlands Hardwoods (3<br>± Acres); Cypress (32 ± Acres)          |
|                                       |                                                                                                      |