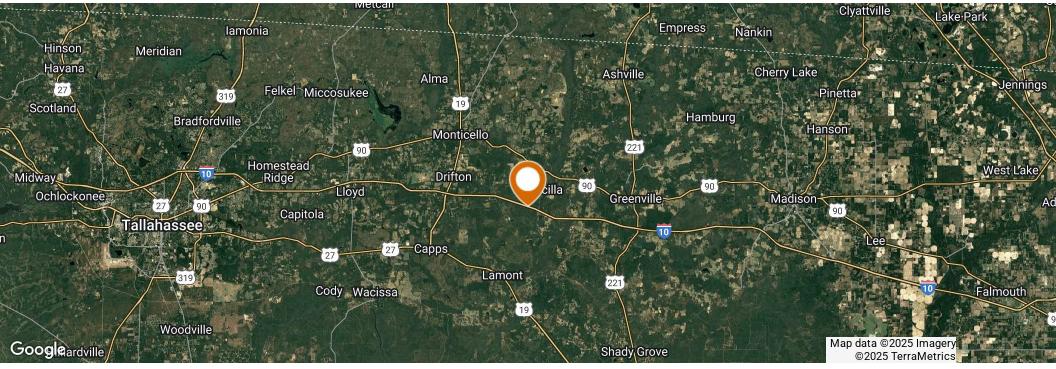

Conveniently located:

- ◆ 1 mile from Aucilla Christian Academy
- ♦ 6 miles from downtown Monticello
- ♦ 6 miles from Highway 19 & I-10, providing easy access to Tallahassee and surrounding areas

Whether you're looking to build, invest, or simply enjoy the land, this property offers flexibility, opportunity, and long-term value in one of North Florida's most desirable rural settings.

## SPECIFICATIONS & FEATURES

| Land Types:                           | Hunting & Recreation Properties                                                                      |
|---------------------------------------|------------------------------------------------------------------------------------------------------|
|                                       | Land Investment                                                                                      |
|                                       | Timberland                                                                                           |
| Uplands / Wetlands:                   | 35± Upland Acres (49%) / 36 ±<br>Wetland Acres (51%)                                                 |
| Soil Types:                           | Albany; Plummer; Leefield;<br>Surrency                                                               |
| Zoning / FLU:                         | AGRI-05 (1 D.U. / 5 Acres)                                                                           |
| Road Frontage:                        | 1700 ± Feet on Aucilla Road                                                                          |
| Nearest Point of Interest:            | Monticello - 6 ± Miles<br>Greenville - 9 ± Miles<br>Madison - 22 ± Miles<br>Tallahassee - 28 ± Miles |
| Current Use:                          | Timber & Recreation                                                                                  |
| Potential Recreational / Alt<br>Uses: | Homesites                                                                                            |
| Land Cover:                           | Cleared Land (36 ± Acres);<br>Mixed Wetlands Hardwoods (3<br>± Acres); Cypress (32 ± Acres)          |
|                                       |                                                                                                      |

# LOCATION & DRIVING DIRECTIONS

| Parcel:                  | 13-1N-5E-0000-0050-<br>0000 |
|--------------------------|-----------------------------|
| GPS:                     | 30.4875327, -83.7779069     |
| Driving<br>Directions:   | Contact JT or Mike          |
| Showing<br>Instructions: | Contact JT or Mike          |