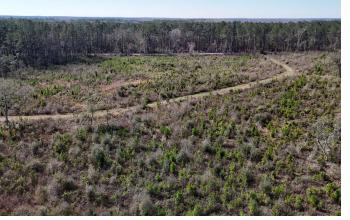

Located on Aucilla Rd in Monticello, FL, this versatile AG-5 property offers endless potential for residential, agricultural, and recreational use. The upland portion has been cleared, making it ideal for a homesite or multiple residences, with zoning allowing one unit per five acres and options for family transfers under county guidelines.

For those looking to enjoy North Florida's natural beauty, this property is a haven for wildlife, including deer and turkey. Additional permitted uses include agriculture, outdoor recreation, and select commercial opportunities, with clustering options available to maximize usable land while preserving wetlands and flood-prone areas.

## SPECIFICATIONS & FEATURES

| Land Types:                           | Hunting & Recreation Properties                                                                      |
|---------------------------------------|------------------------------------------------------------------------------------------------------|
|                                       | Land Investment                                                                                      |
|                                       | Timberland                                                                                           |
| Uplands / Wetlands:                   | 35± Upland Acres (49%) / 36 ±<br>Wetland Acres (51%)                                                 |
| Soil Types:                           | Albany; Plummer; Leefield;<br>Surrency                                                               |
| Zoning / FLU:                         | AGRI-05 (1 D.U. / 5 Acres)                                                                           |
| Road Frontage:                        | 1700 ± Feet on Aucilla Road                                                                          |
| Nearest Point of Interest:            | Monticello - 6 ± Miles<br>Greenville - 9 ± Miles<br>Madison - 22 ± Miles<br>Tallahassee - 28 ± Miles |
| Current Use:                          | Timber & Recreation                                                                                  |
| Potential Recreational / Alt<br>Uses: | Homesites                                                                                            |
| Land Cover:                           | Cleared Land (36 ± Acres);<br>Mixed Wetlands Hardwoods (3<br>± Acres); Cypress (32 ± Acres)          |
|                                       |                                                                                                      |