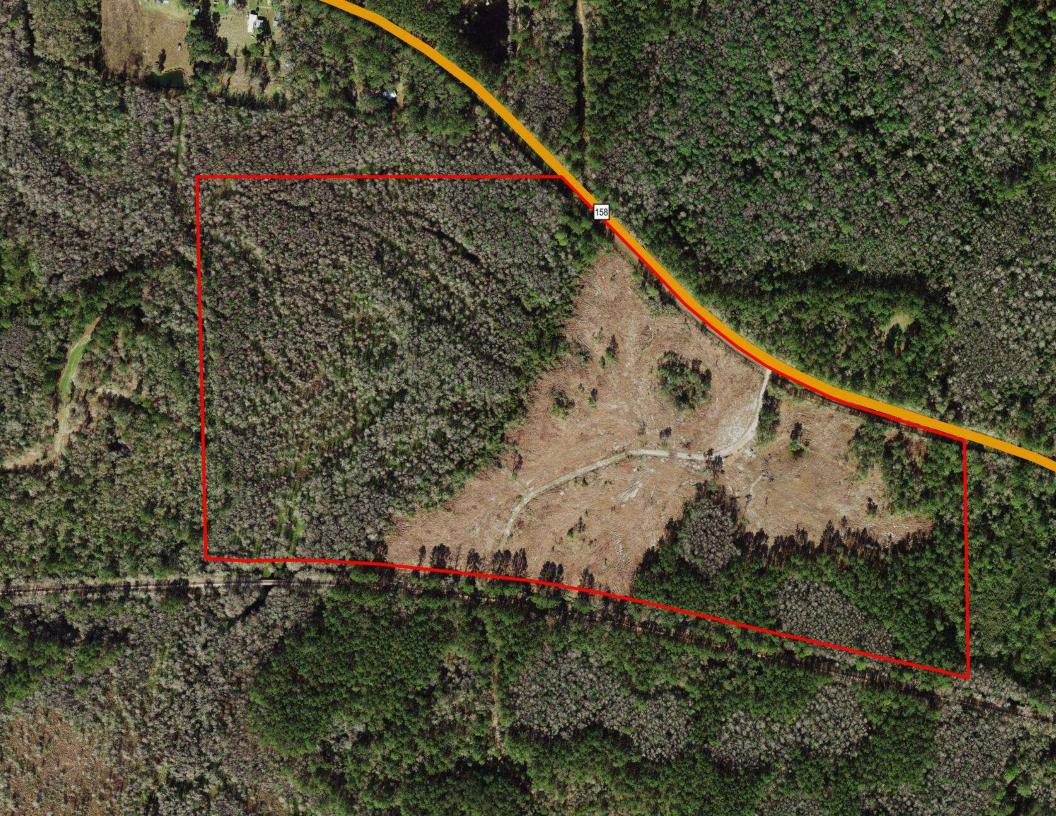

### OFFERING SUMMARY

| Acreage:       | 71± Acres               |
|----------------|-------------------------|
| Price / Acre:  | \$8,028                 |
| City:          | Monticello              |
| County:        | Jefferson               |
| Property Type: | Homesite,<br>Timber/Rec |

Located on Aucilla Rd in Monticello, FL, this versatile AG-5 property offers endless potential for residential, agricultural, and recreational use. The upland portion has been cleared, making it ideal for a homesite or multiple residences, with zoning allowing one unit per five acres and options for family transfers under county guidelines.

## SPECIFICATIONS & FEATURES

| Land Types:                           | Hunting & Recreation Properties                                                                      |
|---------------------------------------|------------------------------------------------------------------------------------------------------|
|                                       | Land Investment                                                                                      |
|                                       | Timberland                                                                                           |
| Uplands / Wetlands:                   | 35± Upland Acres (49%) / 36 ±<br>Wetland Acres (51%)                                                 |
| Soil Types:                           | Albany; Plummer; Leefield;<br>Surrency                                                               |
| Zoning / FLU:                         | AGRI-05 (1 D.U. / 5 Acres)                                                                           |
| Road Frontage:                        | 1700 ± Feet on Aucilla Road                                                                          |
| Nearest Point of Interest:            | Monticello - 6 ± Miles<br>Greenville - 9 ± Miles<br>Madison - 22 ± Miles<br>Tallahassee - 28 ± Miles |
| Current Use:                          | Timber & Recreation                                                                                  |
| Potential Recreational / Alt<br>Uses: | Homesites                                                                                            |
| Land Cover:                           | Cleared Land (36 ± Acres);<br>Mixed Wetlands Hardwoods (3<br>± Acres); Cypress (32 ± Acres)          |
|                                       |                                                                                                      |