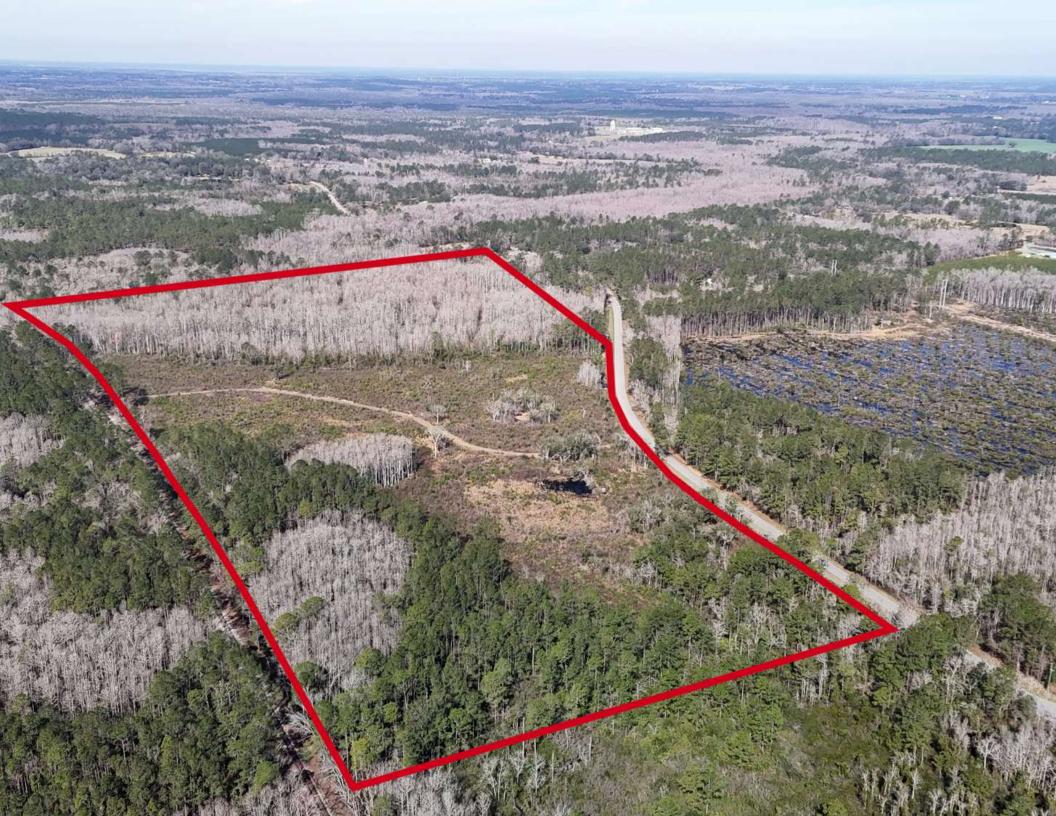

Located on Aucilla Rd in Monticello, FL, this versatile AG-5 property offers endless potential for residential, agricultural, and recreational use. The upland portion has been cleared, making it ideal for a homesite or multiple residences, with zoning allowing one unit per five acres and options for family transfers under county guidelines.

For those looking to enjoy North Florida's natural beauty, this property is a haven for wildlife, including deer and turkey. Additional permitted uses include agriculture, outdoor recreation, and select commercial opportunities, with clustering options available to maximize usable land while preserving wetlands and flood-prone areas.

Conveniently located:

- ◆ 1 mile from Aucilla Christian Academy
- ♦ 6 miles from downtown Monticello
- ♦ 6 miles from Highway 19 & I-10, providing easy access to Tallahassee and surrounding areas

Whether you're looking to build, invest, or simply enjoy the land, this property offers flexibility, opportunity, and long-term value in one of North Florida's most desirable rural settings.