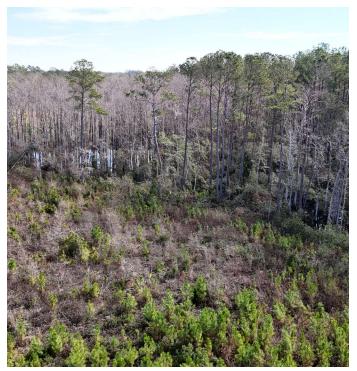

Located on Aucilla Rd in Monticello, FL, this versatile AG-5 property offers endless potential for residential, agricultural, and recreational use. The upland portion has been cleared, making it ideal for a homesite or multiple residences, with zoning allowing one unit per five acres and options for family transfers under county guidelines.

For those looking to enjoy North Florida's natural beauty, this property is a haven for wildlife, including deer and turkey. Additional permitted uses include agriculture, outdoor recreation, and select commercial opportunities, with clustering options available to maximize usable land while preserving wetlands and flood-prone areas.

## SPECIFICATIONS & FEATURES

| Land Types:                           | Hunting & Recreation Properties                                                                      |
|---------------------------------------|------------------------------------------------------------------------------------------------------|
|                                       | Land Investment                                                                                      |
|                                       | Timberland                                                                                           |
| Uplands / Wetlands:                   | 35± Upland Acres (49%) / 36 ±<br>Wetland Acres (51%)                                                 |
| Soil Types:                           | Albany; Plummer; Leefield;<br>Surrency                                                               |
| Zoning / FLU:                         | AGRI-05 (1 D.U. / 5 Acres)                                                                           |
| Road Frontage:                        | 1700 ± Feet on Aucilla Road                                                                          |
| Nearest Point of Interest:            | Monticello - 6 ± Miles<br>Greenville - 9 ± Miles<br>Madison - 22 ± Miles<br>Tallahassee - 28 ± Miles |
| Current Use:                          | Timber & Recreation                                                                                  |
| Potential Recreational / Alt<br>Uses: | Homesites                                                                                            |
| Land Cover:                           | Cleared Land (36 ± Acres);<br>Mixed Wetlands Hardwoods (3<br>± Acres); Cypress (32 ± Acres)          |
|                                       |                                                                                                      |