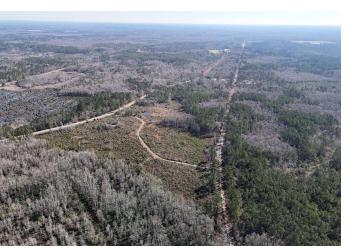

Conveniently located:

- ◆ 1 mile from Aucilla Christian Academy
- ♦ 6 miles from downtown Monticello
- ♦ 6 miles from Highway 19 & I-10, providing easy access to Tallahassee and surrounding areas

Whether you're looking to build, invest, or simply enjoy the land, this property offers flexibility, opportunity, and long-term value in one of North Florida's most desirable rural settings.

## SPECIFICATIONS & FEATURES

| Land Types:                           | Hunting & Recreation Properties                                                                      |
|---------------------------------------|------------------------------------------------------------------------------------------------------|
|                                       | Land Investment                                                                                      |
|                                       | Timberland                                                                                           |
| Uplands / Wetlands:                   | 35± Upland Acres (49%) / 36 ±<br>Wetland Acres (51%)                                                 |
| Soil Types:                           | Albany; Plummer; Leefield;<br>Surrency                                                               |
| Zoning / FLU:                         | AGRI-05 (1 D.U. / 5 Acres)                                                                           |
| Road Frontage:                        | 1700 ± Feet on Aucilla Road                                                                          |
| Nearest Point of Interest:            | Monticello - 6 ± Miles<br>Greenville - 9 ± Miles<br>Madison - 22 ± Miles<br>Tallahassee - 28 ± Miles |
| Current Use:                          | Timber & Recreation                                                                                  |
| Potential Recreational / Alt<br>Uses: | Homesites                                                                                            |
| Land Cover:                           | Cleared Land (36 ± Acres);<br>Mixed Wetlands Hardwoods (3<br>± Acres); Cypress (32 ± Acres)          |
|                                       |                                                                                                      |