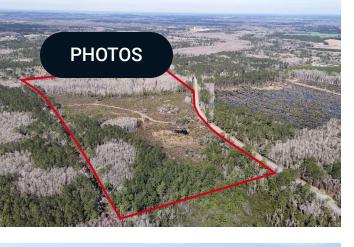

### PROPERTY OVERVIEW

Located on Aucilla Rd in Monticello, FL, this versatile AG-5 property offers endless potential for residential, agricultural, and recreational use. The upland portion has been cleared, making it ideal for a homesite or multiple residences, with zoning allowing one unit per five acres and options for family transfers under county guidelines.

For those looking to enjoy North Florida's natural beauty, this property is a haven for wildlife, including deer and turkey. Additional permitted uses include agriculture, outdoor recreation, and select commercial opportunities, with clustering options available to maximize usable land while preserving wetlands and flood-prone areas.

## SPECIFICATIONS & FEATURES

| Land Types:                           | Hunting & Recreation Properties                                                                      |
|---------------------------------------|------------------------------------------------------------------------------------------------------|
|                                       | Land Investment                                                                                      |
|                                       | Timberland                                                                                           |
| Uplands / Wetlands:                   | 35± Upland Acres (49%) / 36 ±<br>Wetland Acres (51%)                                                 |
| Soil Types:                           | Albany; Plummer; Leefield;<br>Surrency                                                               |
| Zoning / FLU:                         | AGRI-05 (1 D.U. / 5 Acres)                                                                           |
| Road Frontage:                        | 1700 ± Feet on Aucilla Road                                                                          |
| Nearest Point of Interest:            | Monticello - 6 ± Miles<br>Greenville - 9 ± Miles<br>Madison - 22 ± Miles<br>Tallahassee - 28 ± Miles |
| Current Use:                          | Timber & Recreation                                                                                  |
| Potential Recreational / Alt<br>Uses: | Homesites                                                                                            |
| Land Cover:                           | Cleared Land (36 ± Acres);<br>Mixed Wetlands Hardwoods (3<br>± Acres); Cypress (32 ± Acres)          |
|                                       |                                                                                                      |