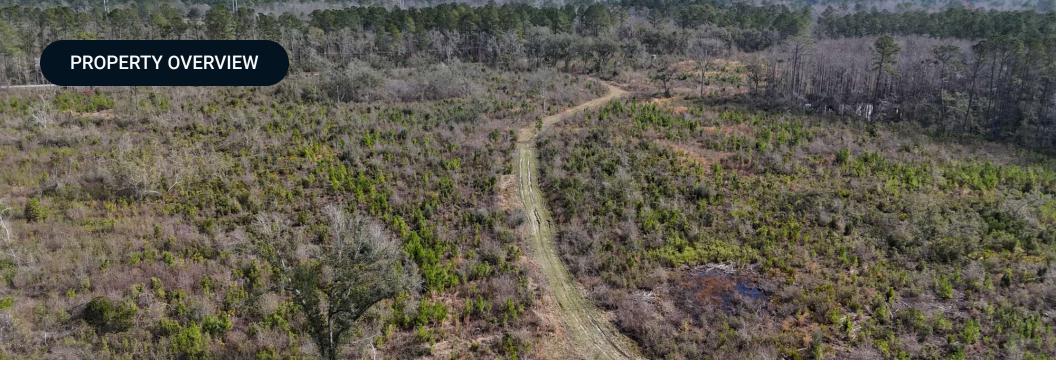

### PROPERTY OVERVIEW

Located on Aucilla Rd in Monticello, FL, this versatile AG-5 property offers endless potential for residential, agricultural, and recreational use. The upland portion has been cleared, making it ideal for a homesite or multiple residences, with zoning allowing one unit per five acres and options for family transfers under county guidelines.

For those looking to enjoy North Florida's natural beauty, this property is a haven for wildlife, including deer and turkey. Additional permitted uses include agriculture, outdoor recreation, and select commercial opportunities, with clustering options available to maximize usable land while preserving wetlands and flood-prone areas.