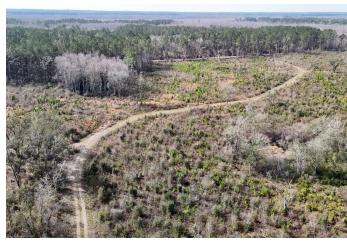

Located on Aucilla Rd in Monticello, FL, this versatile AG-5 property offers endless potential for residential, agricultural, and recreational use. The upland portion has been cleared, making it ideal for a homesite or multiple residences, with zoning allowing one unit per five acres and options for family transfers under county guidelines.

For those looking to enjoy North Florida's natural beauty, this property is a haven for wildlife, including deer and turkey. Additional permitted uses include agriculture, outdoor recreation, and select commercial opportunities, with clustering options available to maximize usable land while preserving wetlands and flood-prone areas.

## SPECIFICATIONS & FEATURES

| Land Types:                           | Hunting & Recreation Properties                                                                      |
|---------------------------------------|------------------------------------------------------------------------------------------------------|
|                                       | Land Investment                                                                                      |
|                                       | Timberland                                                                                           |
| Uplands / Wetlands:                   | 35± Upland Acres (49%) / 36 ±<br>Wetland Acres (51%)                                                 |
| Soil Types:                           | Albany; Plummer; Leefield;<br>Surrency                                                               |
| Zoning / FLU:                         | AGRI-05 (1 D.U. / 5 Acres)                                                                           |
| Road Frontage:                        | 1700 ± Feet on Aucilla Road                                                                          |
| Nearest Point of Interest:            | Monticello - 6 ± Miles<br>Greenville - 9 ± Miles<br>Madison - 22 ± Miles<br>Tallahassee - 28 ± Miles |
| Current Use:                          | Timber & Recreation                                                                                  |
| Potential Recreational / Alt<br>Uses: | Homesites                                                                                            |
| Land Cover:                           | Cleared Land (36 ± Acres);<br>Mixed Wetlands Hardwoods (3<br>± Acres); Cypress (32 ± Acres)          |
|                                       |                                                                                                      |