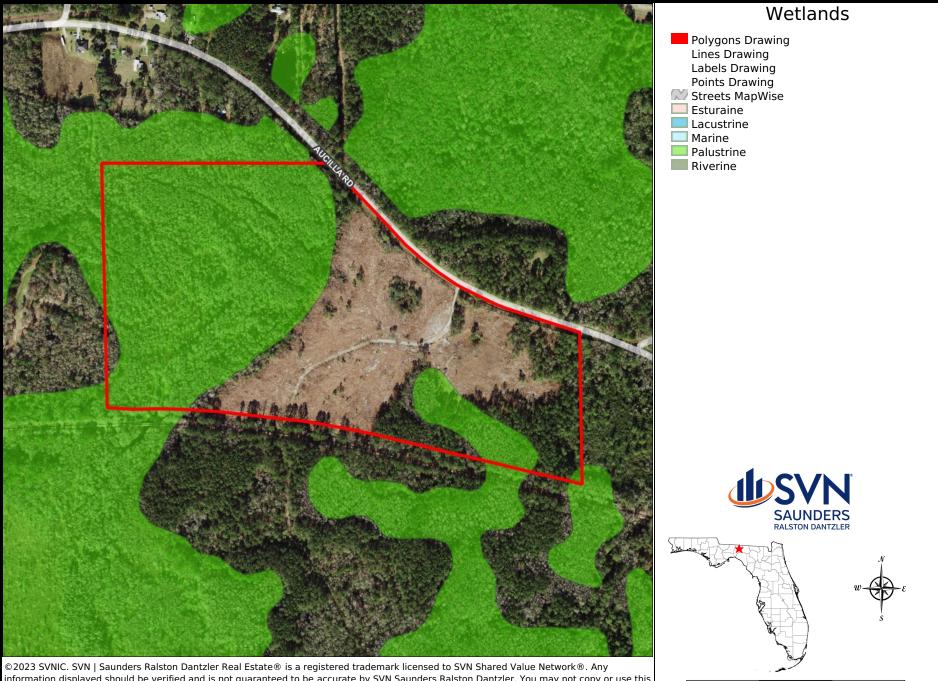

## SPECIFICATIONS & FEATURES

| Land Types:                           | Hunting & Recreation Properties                                                                      |
|---------------------------------------|------------------------------------------------------------------------------------------------------|
|                                       | Land Investment                                                                                      |
|                                       | Timberland                                                                                           |
| Uplands / Wetlands:                   | 35± Upland Acres (49%) / 36 ±<br>Wetland Acres (51%)                                                 |
| Soil Types:                           | Albany; Plummer; Leefield;<br>Surrency                                                               |
| Zoning / FLU:                         | AGRI-05 (1 D.U. / 5 Acres)                                                                           |
| Road Frontage:                        | 1700 ± Feet on Aucilla Road                                                                          |
| Nearest Point of Interest:            | Monticello - 6 ± Miles<br>Greenville - 9 ± Miles<br>Madison - 22 ± Miles<br>Tallahassee - 28 ± Miles |
| Current Use:                          | Timber & Recreation                                                                                  |
| Potential Recreational / Alt<br>Uses: | Homesites                                                                                            |
| Land Cover:                           | Cleared Land (36 ± Acres);<br>Mixed Wetlands Hardwoods (3<br>± Acres); Cypress (32 ± Acres)          |
|                                       |                                                                                                      |