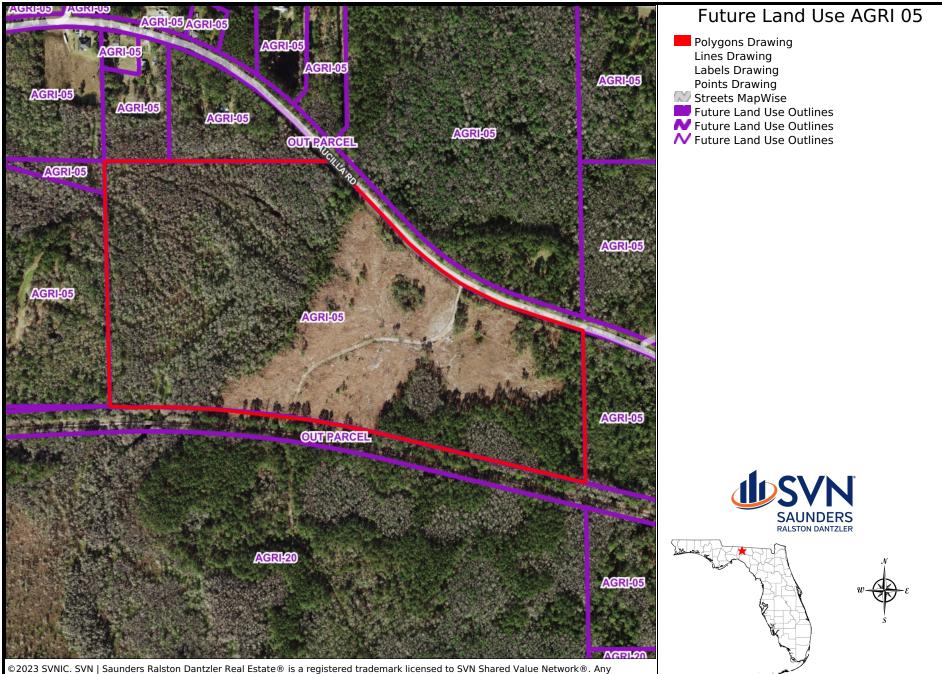

## SPECIFICATIONS & FEATURES

| Land Types:                           | Hunting & Recreation Properties                                                                      |
|---------------------------------------|------------------------------------------------------------------------------------------------------|
|                                       | Land Investment                                                                                      |
|                                       | Timberland                                                                                           |
| Uplands / Wetlands:                   | 35± Upland Acres (49%) / 36 ±<br>Wetland Acres (51%)                                                 |
| Soil Types:                           | Albany; Plummer; Leefield;<br>Surrency                                                               |
| Zoning / FLU:                         | AGRI-05 (1 D.U. / 5 Acres)                                                                           |
| Road Frontage:                        | 1700 ± Feet on Aucilla Road                                                                          |
| Nearest Point of Interest:            | Monticello - 6 ± Miles<br>Greenville - 9 ± Miles<br>Madison - 22 ± Miles<br>Tallahassee - 28 ± Miles |
| Current Use:                          | Timber & Recreation                                                                                  |
| Potential Recreational / Alt<br>Uses: | Homesites                                                                                            |
| Land Cover:                           | Cleared Land (36 ± Acres);<br>Mixed Wetlands Hardwoods (3<br>± Acres); Cypress (32 ± Acres)          |
|                                       |                                                                                                      |