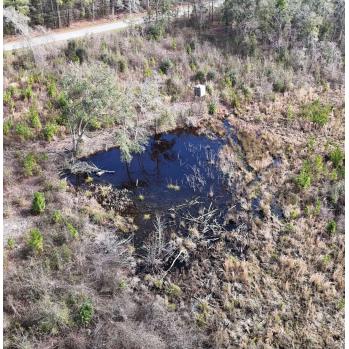

For those looking to enjoy North Florida's natural beauty, this property is a haven for wildlife, including deer and turkey. Additional permitted uses include agriculture, outdoor recreation, and select commercial opportunities, with clustering options available to maximize usable land while preserving wetlands and flood-prone areas.

## SPECIFICATIONS & FEATURES

| Land Types:                           | Hunting & Recreation Properties                                                                      |
|---------------------------------------|------------------------------------------------------------------------------------------------------|
|                                       | Land Investment                                                                                      |
|                                       | Timberland                                                                                           |
| Uplands / Wetlands:                   | 35± Upland Acres (49%) / 36 ±<br>Wetland Acres (51%)                                                 |
| Soil Types:                           | Albany; Plummer; Leefield;<br>Surrency                                                               |
| Zoning / FLU:                         | AGRI-05 (1 D.U. / 5 Acres)                                                                           |
| Road Frontage:                        | 1700 ± Feet on Aucilla Road                                                                          |
| Nearest Point of Interest:            | Monticello - 6 ± Miles<br>Greenville - 9 ± Miles<br>Madison - 22 ± Miles<br>Tallahassee - 28 ± Miles |
| Current Use:                          | Timber & Recreation                                                                                  |
| Potential Recreational / Alt<br>Uses: | Homesites                                                                                            |
| Land Cover:                           | Cleared Land (36 ± Acres);<br>Mixed Wetlands Hardwoods (3<br>± Acres); Cypress (32 ± Acres)          |
|                                       |                                                                                                      |