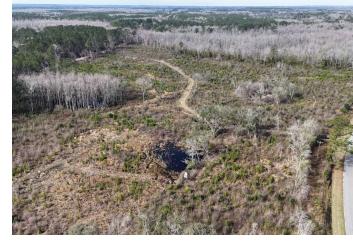

Located on Aucilla Rd in Monticello, FL, this versatile AG-5 property offers endless potential for residential, agricultural, and recreational use. The upland portion has been cleared, making it ideal for a homesite or multiple residences, with zoning allowing one unit per five acres and options for family transfers under county guidelines.

For those looking to enjoy North Florida's natural beauty, this property is a haven for wildlife, including deer and turkey. Additional permitted uses include agriculture, outdoor recreation, and select commercial opportunities, with clustering options available to maximize usable land while preserving wetlands and flood-prone areas.

## SPECIFICATIONS & FEATURES

| Land Types:                           | Hunting & Recreation Properties                                                                      |
|---------------------------------------|------------------------------------------------------------------------------------------------------|
|                                       | Land Investment                                                                                      |
|                                       | Timberland                                                                                           |
| Uplands / Wetlands:                   | 35± Upland Acres (49%) / 36 ±<br>Wetland Acres (51%)                                                 |
| Soil Types:                           | Albany; Plummer; Leefield;<br>Surrency                                                               |
| Zoning / FLU:                         | AGRI-05 (1 D.U. / 5 Acres)                                                                           |
| Road Frontage:                        | 1700 ± Feet on Aucilla Road                                                                          |
| Nearest Point of Interest:            | Monticello - 6 ± Miles<br>Greenville - 9 ± Miles<br>Madison - 22 ± Miles<br>Tallahassee - 28 ± Miles |
| Current Use:                          | Timber & Recreation                                                                                  |
| Potential Recreational / Alt<br>Uses: | Homesites                                                                                            |
| Land Cover:                           | Cleared Land (36 ± Acres);<br>Mixed Wetlands Hardwoods (3<br>± Acres); Cypress (32 ± Acres)          |
|                                       |                                                                                                      |