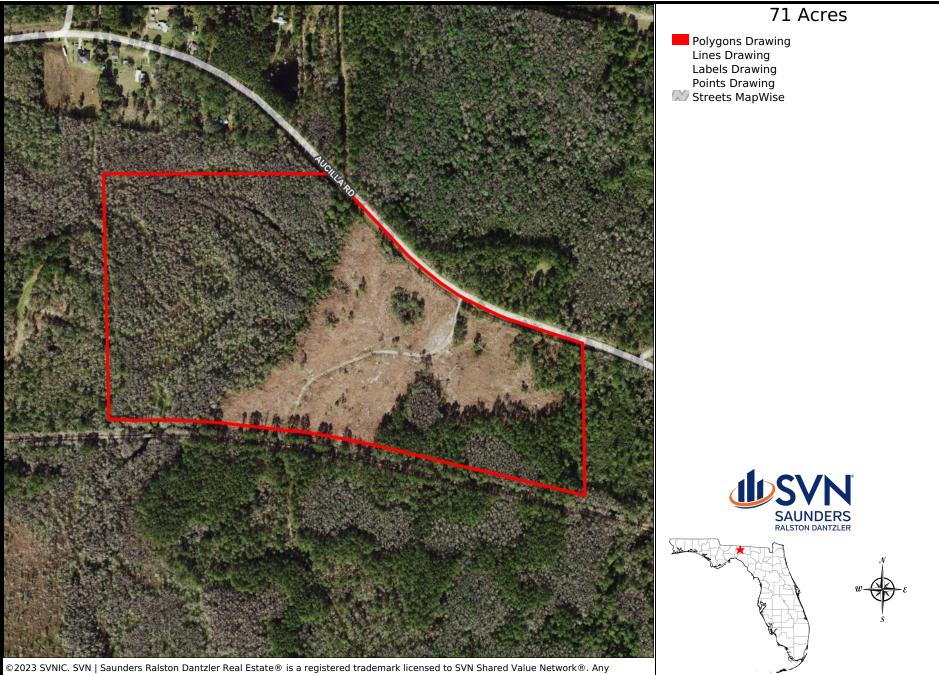

### OFFERING SUMMARY

| Acreage:       | 71± Acres               |
|----------------|-------------------------|
| Price / Acre:  | \$8,028                 |
| City:          | Monticello              |
| County:        | Jefferson               |
| Property Type: | Homesite,<br>Timber/Rec |

## SPECIFICATIONS & FEATURES

| Land Types:                           | Hunting & Recreation Properties                                                                      |
|---------------------------------------|------------------------------------------------------------------------------------------------------|
|                                       | Land Investment                                                                                      |
|                                       | Timberland                                                                                           |
| Uplands / Wetlands:                   | 35± Upland Acres (49%) / 36 ±<br>Wetland Acres (51%)                                                 |
| Soil Types:                           | Albany; Plummer; Leefield;<br>Surrency                                                               |
| Zoning / FLU:                         | AGRI-05 (1 D.U. / 5 Acres)                                                                           |
| Road Frontage:                        | 1700 ± Feet on Aucilla Road                                                                          |
| Nearest Point of Interest:            | Monticello - 6 ± Miles<br>Greenville - 9 ± Miles<br>Madison - 22 ± Miles<br>Tallahassee - 28 ± Miles |
| Current Use:                          | Timber & Recreation                                                                                  |
| Potential Recreational / Alt<br>Uses: | Homesites                                                                                            |
| Land Cover:                           | Cleared Land (36 ± Acres);<br>Mixed Wetlands Hardwoods (3<br>± Acres); Cypress (32 ± Acres)          |
|                                       |                                                                                                      |