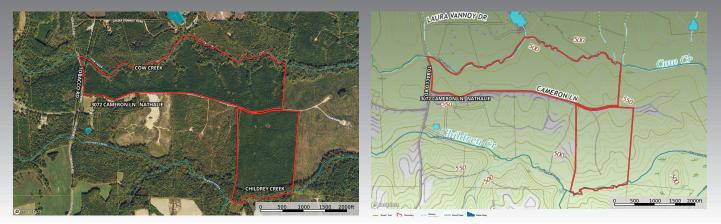

## TRACT 1A &1B- OFF CAMERON LN

Two tracts with long road frontage on Cameron Ln, Nathalie, VA For GPS: neighbor address 3072 Cameron Ln, Nathalie, VA

Tract 1A: has 106.44 Acres with frontage along Tobacco Rd and long frontage along Cameron Ln (private rd)timbered in 2012 and replanted in pine. Long back frontage along Cow Creek.

Tract 1B 62.44 acres with frontage on Cameron Ln and long back creek frontage along the Childrey Creek. Timbered in 2012 and replanted in pine.

## **PROPERTY INFORMATION**

| ADDRESS: TRACT 1A           | TRACT 1B       |
|-----------------------------|----------------|
| COUNTY: HALIFAX COUNTY      | HALIFAX COUNTY |
| SITE SIZE: 100 ACRES        | 62.44 ACRES    |
| <b>PARCELS:</b> 20131       | 20135          |
| ZONING: AG                  | AG             |
| CURRENT USE: GROWING TIMBER |                |
| UTILITIES: N/A              |                |
| TOPOGRAPHY: VARIED          | GENTLY SLOPED  |
| GRADING:                    |                |
| TAX ASSESSMENT: \$101,940   | \$49,952       |