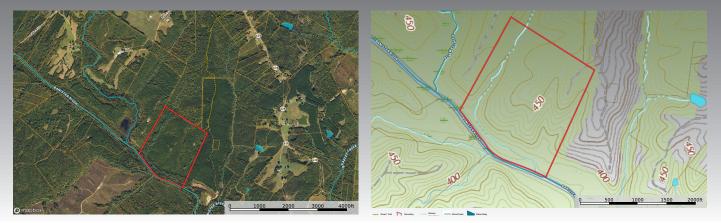

## **TRACT 2- OFF CHESTNUT RD**

GPS- Entrance to right of way at 4185 Chestnut Rd, Nathalie, VA

94 Acre growing timber tract with long river frontage along the Bannister River.

Streams, lays well to varied topography. Mixture of planted pine and hardwoods.

## **PROPERTY INFORMATION**

| ADDRESS: TRACT 2 | GPS: 4185 CHESTNUT RD         |
|------------------|-------------------------------|
| COUNTY:          | HALIFAX COUNTY                |
| SITE SIZE:       | 94 ACRES                      |
| PARCELS:         | 20132                         |
| ZONING:          | AG                            |
| CURRENT USE:     | GROWING TIMBER                |
| UTILITIES:       | N/A                           |
| TOPOGRAPHY:      | GENTLY SLOPED                 |
| FEATURES:        | BACK FRONTAGE ALONG BANNISTER |
| TAX ASSESSMENT:  | RIVER                         |
|                  | \$112,800                     |