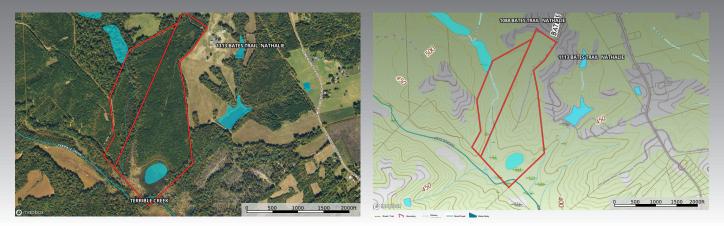

## **TRACT 3- OFF BATES TRAIL**

GPS- Entrance to right of way next to 1088 Bates Trail, Nathalie, VA

92 Acres in two parcels.

Tract 3- 62.50 Acres (parcel 20139) and 29.63 Acres (parcel 20140) Trails, creeks and Terrible Creek frontage on corner of property. Growing timber tract surrounded by beautiful farms off BatesTrail Rd.

## **PROPERTY INFORMATION**

| ADDRESS: TRACT 3 | GPS: 1113 BATE'S TRAIL RD     |
|------------------|-------------------------------|
| COUNTY:          | HALIFAX COUNTY                |
| SITE SIZE:       | 92 ACRES                      |
| PARCELS:         | 20139 & 20140                 |
| ZONING:          | AG                            |
| CURRENT USE:     | GROWING TIMBER                |
| UTILITIES:       | N/A                           |
| TOPOGRAPHY:      | GENTLY SLOPED                 |
| FEATURES:        | FRONTAGE ALONG TERRIBLE CREEK |
| TAX ASSESSMENT:  | \$131,182                     |