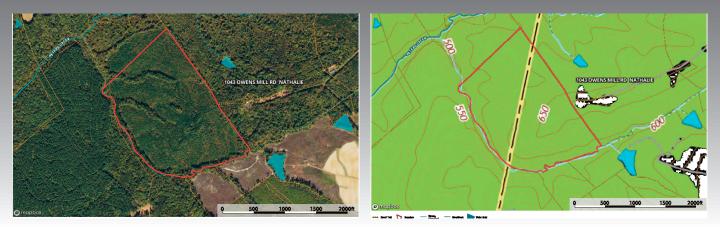

## **TRACT 4- OFF OWENS MILL RD**

GPS- Entrance to right of way next to 1043 Owens Mill Rd, Nathalie, VA

## 71.25 Acres

Tract 4- 71.25 Acres (parcel 20130) Trails, streams and growing timber tract surrounded by beautiful farms off Owens Mill Rd. Great tract for hunting, recreation, timber investment, or getaway.

## **PROPERTY INFORMATION**

| ADDRESS: TRACT 4 | GPS: 1043 OWENS MILL RD NATHALIE |
|------------------|----------------------------------|
| COUNTY:          | HALIFAX COUNTY                   |
| SITE SIZE:       | 71 ACRES                         |
| PARCELS:         | 20130                            |
| ZONING:          | AG                               |
| CURRENT USE:     | GROWING TIMBER                   |
| UTILITIES:       | N/A                              |
| TOPOGRAPHY:      | VARIED, ROLLING                  |
| FEATURES:        | STREAMS THROUGHOUT               |
| TAX ASSESSMENT:  | \$92,625                         |